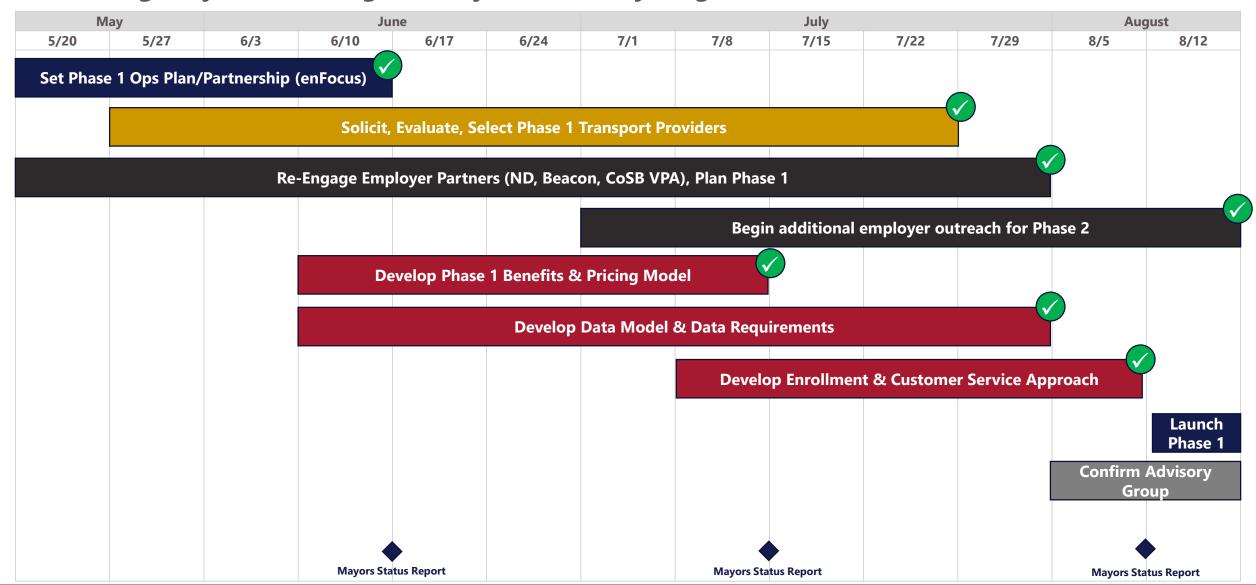

# 90-day review

## **Bloomberg Mayor's Challenge 90-day review (May-Aug 2019)**