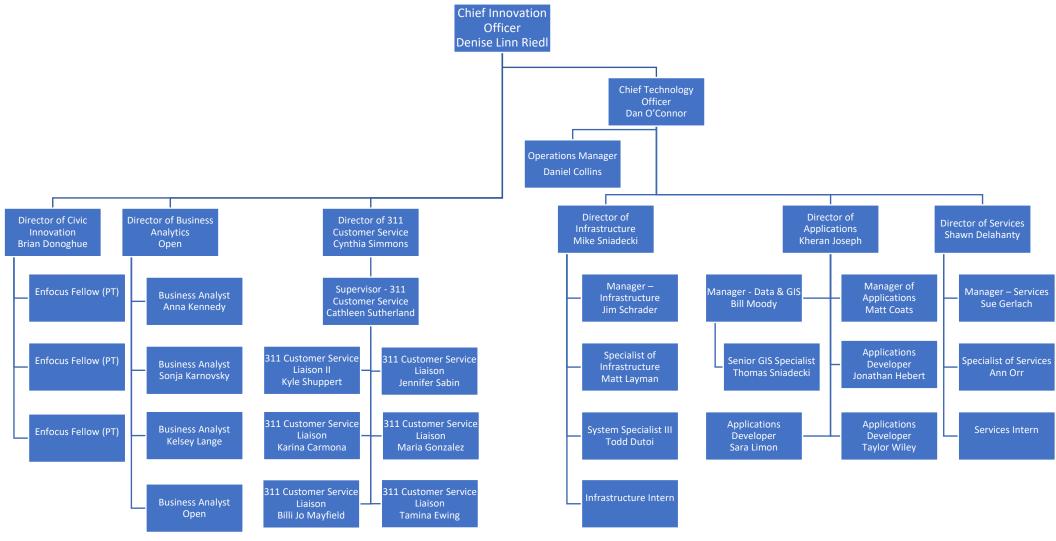

#### **Innovation & Technology**

- 1. Council Member White requested an organizational chart for the Innovation & Technology department **Answer:** Please see page 2 for the Innovation & Technology organizational chart.
- 2. Council Member Davis requested benchmarking from other second-class cities and local private employers for the positions that included a salary increase request of greater than 2% (Applications Developers, Director of Applications, and 2 Business Analyst positions)

Answer: Please see pages 3-6 for a narrative and benchmarking from other cities and local employers.

3. Council Member Broden requested an update/executive summary on all grants programs that Innovation & Technology is involved in.