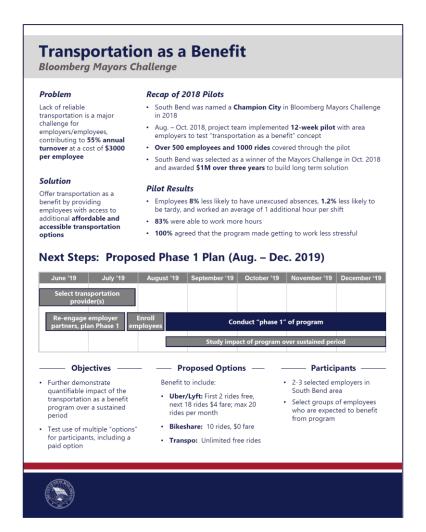

### Phase 1 Plan & Proposal: Example documents provided to employer partners

#### Transportation-as-a-Benefit Program

City of South Bend - Bloomberg Mayors Challenge

#### Phase 1 Beacon Proposal

Updated: June 28, 2019

#### Monthly offering for enrolled employees\*

- . Uber/Lyft: Max 20 rides per month to/from work
  - o First 2 rides, \$0 fare
  - Next 18 rides, \$4 fare
- Bikeshare: 10 rides, \$0 fare
- · Transpo: Unlimited free rides

#### Phase 1 scope and timeline

- · Capped at 100 enrolled Beacon hourly shift employees
- Environmental Services, Nutrition Services
- · Launch early September
- · Promote in 2 weeks prior; enroll 1 week prior to launch
- Service transitions to "Phase 2" on January 1, 2020 (no planned interruption)

#### Key assumptions

- Average employee takes 5-6 rideshares, 2 bikeshares, 5 Transpo rides per month
- Average costs are \$11.50 per rideshare, \$3.50 per bikeshare, \$1 per Transpo ride
- · Results in \$75.25 cost per employee per month

#### Proposed Phase 1 cost-share

- Breakdown of \$75.25 per employee (assuming 6:1 City:Employer contribution match):
  - \$16 paid by employee
  - \$50.79 paid by City
  - o \$8.46 paid by employer
- Proposed Beacon contribution for Phase 1
  - (~ per employee per month, for ~4 months)
  - City will take on risk of costs exceeding estimates above, assuming Beacon remains at/under 100 enrolled employees