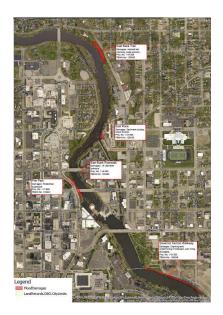

# 2018 February Flood - Residential Impact

- Downspout Disconnect
  - Assisted with the removal of 554 residential direct connections to the sewer system.
- Basement Valve
  - Installed backflow valve to residents' sanitary sewer line to prevent sewer backup into homes.
- Storm Outfall Backflow Prevention
  - Designing and determining the optimal locations for the installation of duckbill check valves to the City's stormwater outflow.

## 2018 February Flood - Infrastructure Impact

- East Bank Trail
  - Damages: Major cracking in the asphalt trail and erosion along embankment directly adjacent to trail path. Dissipater fencing on the culvert has substantial damage.
  - Estimated Cost: \$700,000
  - Estimated Completion Date: May 2020
- East Bank Sinkhole
  - Damages: 15 feet sinkhole from exposed under
  - Contract Amount: \$83,210.75
  - Completion Date: July 17, 2019
- East Bank Boat Launch
  - Damages: Erosion along embankment, damages to gabion baskets, and sediment buildup on boat dock.
  - Contract Amount: \$49.204
  - Estimated Completion Date: August 31, 2019

## 2018 February Flood - Infrastructure Impact

- Governor Kernan Walkway
  - Damages: Cracking and undermining of sidewalk. Portions of wall lining the path have become dislodged or damaged.
  - Estimated Cost: \$1,040,510
  - Estimated Completion Date: April 2020
- North Pumping Station
  - Damages: Cracking and undermining of sidewalk adjacent to facility. Potential undermining of main water line.
  - Estimated Cost: \$78,404
  - Estimated Completion Date: October 2019
- Pier Park
  - Damages: 175 feet of wooden pedestrian boardwalk.
  - Estimated Cost: \$220,000
  - Estimated Completion Date: April 2020