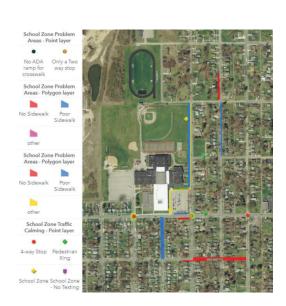

# School Zone Safety

- · Description:
  - The City, in partnership with the SBCSC, strives to provide safe passage for children to travel to and from schools.
  - Review and recommend improvements for traffic and pedestrian movements around schools
- Public Works Duties: Gathering Data, Field Observation, Project Management
- Cost: ~\$100,000
- Funding: TBD (shared with SBCSC)

## **School Zone Flashing Beacons**

- · Description:
  - Installation of school zone flashing beacons at 39 school properties within City limits.
- Public Works Duties: Project management, design review, procurement, and inspection.
- Cost: Federal Contribution is \$600,000 (Letting in 2022)
- Funding: (90/10) TBD