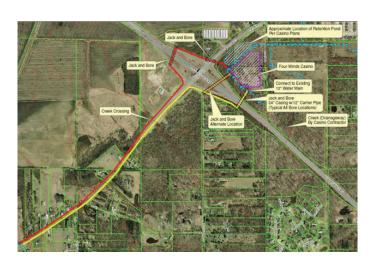

### **Prairie Avenue Water Main Extension**

- · Description:
  - Water main extension to Four Winds Casino and looping the existing system
    - Boring under US 31/US 20
    - New customers along SR 23
    - · Easement acquisitions
- · Public Works Duties:
  - Managing Design, Procurement, and Inspection
- Cost: Estimated \$1.8M (2020 Letting)
- Funding: SSDA TIF, Water Capital, Pokagon Donation