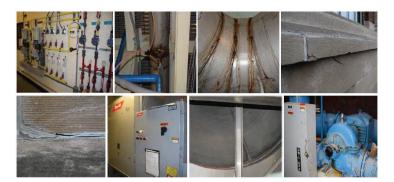

### **Pinhook Filtration**

- · Description:
  - Potential project elements include:
    - · Replacement of electronic actuator valves
    - · Replacement of filter underdrains
    - · Control panel and motor upgrades
    - · Air handling system upgrades
    - · Building roof repairs
- Public Works Duties : Managing Design, Procurement, and Inspection
- Budget: \$2M (2019 and 2020 Budgets)
- · Funding: Water Capital

## **Booster Pump Stations**

- · Description:
  - Locust Booster (\$80K)
  - Topsfiled Booster (\$31K)
  - Winterberry Booster (\$95K)
- Public Works Duties:
  - Managing Design, Procurement and Inspection
- Budget: \$205,000
- · Funding: Water Capital