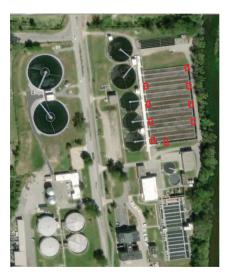

# WWTP Upgrades – Final Clarifiers 1-5

- Description:
  - Structural Concrete Repairs and Tank Coatings
  - Replace scrapper mechanism, bridges, drive assemblies and handrail; rehabilitate weirs
  - · Raise Final Clarifier 1-3 Influent Walls
- Public Works Duties:
  - Manage design and construction activities
  - Construction observation and field inspections
- Cost: \$4.1M \$5.3M
- Funding: Sewage Works Capital (Fund 642)

## WWTP Upgrades Aeration Basins 1-4

- · Description:
  - Replace Pass 1-2 Gates, Provide new stop log frame and stop logs for east aeration tank influent channel isolation.
  - · Lengthen Effluent Weirs
  - Demolish old equipment and piping at tanks and in Aeration Gallery tunnel.
- · Public Works Duties:
  - · Project Management, Design Review
  - Construction Observation and Field Inspection
- Cost: \$520,000 to \$600,000
- Funding: Sewage Works Capital (Fund 642)