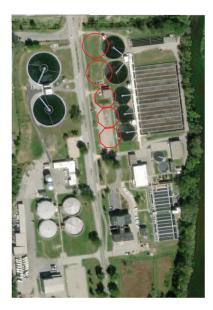

# WWTP Upgrades – Final Clarifiers 1-5

- Description:
  - Structural Concrete Repairs and Tank Coatings
  - Replace scrapper mechanism, bridges, drive assemblies and handrail; rehabilitate weirs
  - · Raise Final Clarifier 1-3 Influent Walls
- Public Works Duties:
  - Manage design and construction activities
  - Construction observation and field inspections
- Cost: \$4.1M \$5.3M
- Funding: Sewage Works Capital (Fund 642)

## WWTP Upgrades Aeration Basins 1-4

- · Description:
  - Replace Pass 1-2 Gates, Provide new stop log frame and stop logs for east aeration tank influent channel isolation.
  - · Lengthen Effluent Weirs
  - Demolish old equipment and piping at tanks and in Aeration Gallery tunnel.
- · Public Works Duties:
  - · Project Management, Design Review
  - Construction Observation and Field Inspection
- Cost: \$520,000 to \$600,000
- Funding: Sewage Works Capital (Fund 642)