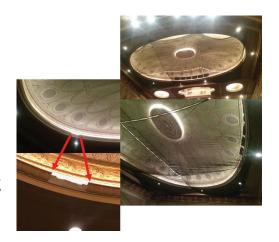

## Morris Theater Plaster Ceiling Work

- · Description:
  - Remedial repairs to the decorative plaster wrapping the base of each of 4 domes in the ceiling of the Morris Performing Arts Center theater
- · Public Works Duties:
  - · Managing Design, Procurement and Inspection
- Construction Cost Estimate: \$200,000 \$250,000 depending on plaster condition(Fall 2019 Re-Bid)
- Funding: Morris Performing Arts Center Capital