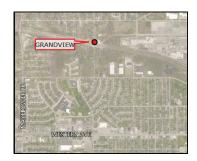

## West Side Quiet Zone

- Norfolk Southern Quiet Zone was established on June 17, 2019.
- CN/GTW Quiet Zone is under review and design for modifications to the crossing
  - Safety measures include mountable median, commercial drive relocation, and warning bells.
- The grade crossing consisting of Grandview Avenue and NICTD is the last of the three establishments of quiet zones on the West Side.
  - Safety measures for the NICTD crossing will consist of mountable median, concrete curb, and Alternative Safety Measure review by the FRA.
- Managing Procurement, Installation, and Coordination with respective railroad companies and the FRA
- Cost: \$350K (2019 Budget) Funding: LRSA (2019)