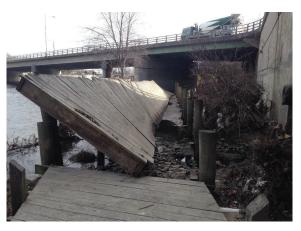

## 2018 February Flood - Infrastructure Impact

- East Bank Trail
  - Damages: Major cracking in the asphalt trail and erosion along embankment directly adjacent to trail path. Dissipater fencing on the culvert has substantial damage.
  - Estimated Cost: \$700,000
  - Estimated Completion Date: May 2020
- East Bank Sinkhole
  - Damages: 15 feet sinkhole from exposed under
  - Contract Amount: \$83,210.75
  - Completion Date: July 17, 2019
- East Bank Boat Launch
  - Damages: Erosion along embankment, damages to gabion baskets, and sediment buildup on boat dock.
  - Contract Amount: \$49.204
  - Estimated Completion Date: August 31, 2019

## 2018 February Flood - Infrastructure Impact

- Governor Kernan Walkway
  - Damages: Cracking and undermining of sidewalk. Portions of wall lining the path have become dislodged or damaged.
  - Estimated Cost: \$1,040,510
  - Estimated Completion Date: April 2020
- North Pumping Station
  - Damages: Cracking and undermining of sidewalk adjacent to facility. Potential undermining of main water line.
  - Estimated Cost: \$78,404
  - Estimated Completion Date: October 2019
- Pier Park
  - Damages: 175 feet of wooden pedestrian boardwalk.
  - Estimated Cost: \$220,000
  - Estimated Completion Date: April 2020