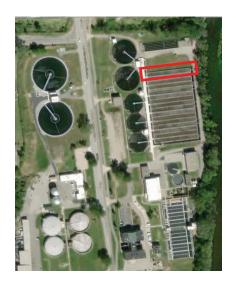

## WWTP Upgrades Aeration Basins 1-4

- · Description:
  - Replace Pass 1-2 Gates, Provide new stop log frame and stop logs for east aeration tank influent channel isolation.
  - · Lengthen Effluent Weirs
  - Demolish old equipment and piping at tanks and in Aeration Gallery tunnel.
- · Public Works Duties:
  - · Project Management, Design Review
  - Construction Observation and Field Inspection
- Cost: \$520,000 to \$600,000
- Funding: Sewage Works Capital (Fund 642)