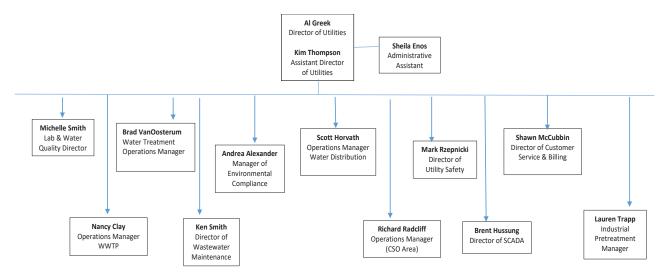

|

#### CITY OF SOUTH BEND, IN



# Operating Budget – Highlights & Changes

- Curb & Sidewalk at 2019 funding levels
  - Added 2 new tiers to reimbursement program in 2019
  - Will review reimbursement program for 2020
- No Safe Routes to Schools funding in 2020
- Street resurfacing funded \$1M less than 2019
- Olive Street local share is not budgeted
- Continued investment in road preservation program through enhanced level of crack sealing



### UTILITY

We sustain well being through essential water services and accomplish this by:

- 1. Providing Water for South Bend's people and places
- 2. Treating Wastewater to protect our people and waterways
- 3. Developing and instituting sustainable solutions

### CITY OF SOUTH BEND, IN



# **Organization Chart**





### 2020 Utilities Goals

- Capital asset plans for water and wastewater treatment, pumping, linear assets (pipes & valves), and wellfields
- Drinking Water Risk and Resiliency Program, as required by 2018 Water Infrastructure Act
- Purchase of hydro-excavator for increased maintenance of sewer and appurtenances
- Key Performance Indicators
  - 100% Compliance with NPDES permit
  - 100% Compliance with Safe Drinking Water
  - Zero Dry Weather Combined Sewer Overflows
  - 90% or greater CSO Emnet uptime
  - 95% or greater water service orders completed on time

### CITY OF SOUTH BEND, IN



# 2020 Budget Overview

 Utilities – Water Works

|