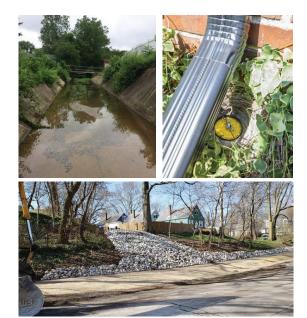

### St. Joseph Riverbank Stabilization

- · Description:
  - Spring 2019 Feasibility Study conceptual bank stabilization treatment alternatives
  - Fall/Winter 2019 Design Phase development of construction documents and application for IDNR LARE Construction funding
- · Public Works Duties:
  - Managing Design, Procurement and Inspection
  - IDNR LARE Grant Applications & Coordination
- Cost:
  - Feasibility Study Spring 2019: \$40,000 (\$8,000 local match)
  - Design Phase Fall/Winter 2019: \$50,000 (\$10,000 local match)
  - Construction Estimate: \$300,000 (2020/2021, pending funding)
- Funding: Indiana Department of Natural Resources Division of Fish & Wildlife Lake and River Enhancement Grant Program (80/20 local match)