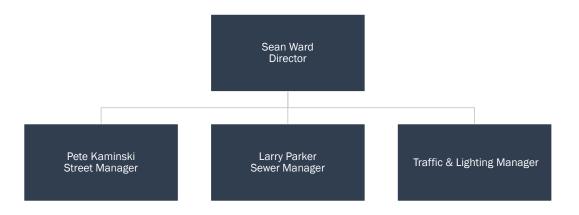

ND, IN



# Operating Budget – Highlights & Changes

- Significant Budget Changes
  - Revenue increase successful reapplication to Serve Indiana increased AmeriCorps program match
  - Revenue decrease AmeriCorps program funding less reliant on support from Utilities after start-up year
  - Salaries and Wages move AC stipends from Prof Svcs to Temp/Intern
  - Professional Services
    - Move AC stipends
    - Create work plans for 2/5 of Climate Action Plan strategies
    - Assess systems/populations vulnerable to changes in climate
- Personnel
  - Increase salary cap for AmeriCorps Operations Manager to more competitively recruit/retain





















CITY OF SOUTH BEND, IN



# **STREETS & SEWERS**

We maintain the foundation that keeps the city moving.



# **Organization Chart**



CITY OF SOUTH BEND, IN



# 2020 Department Goals

- Pave 20 lane miles through own forces
- Maintain 2019 level of Curb & Sidewalk program
- Crack Seal 50 lane miles
- Implement CityWorks in Streets division



# 2020 Budget Overview

Streets

|                             | 2017 Actual | 2018 Actual | 2019 Budget<br>(Original) | 2020 Proposed<br>Budget | Year Over Year<br>Variance (\$) | Year Over Year<br>Variance (%) |
|-----------------------------|-------------|-------------|---------------------------|-------------------------|---------------------------------|--------------------------------|
| Revenue                     |             |             |                           |                         |                                 |                                |
| Property