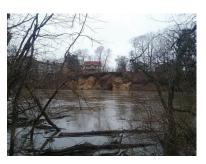

### St. Joseph Riverbank Stabilization

- · Description:
  - Spring 2019 Feasibility Study conceptual bank stabilization treatment alternatives
  - Fall/Winter 2019 Design Phase development of construction documents and application for IDNR LARE Construction funding
- · Public Works Duties:
  - Managing Design, Procurement and Inspection
  - IDNR LARE Grant Applications & Coordination
- Cost:
  - Feasibility Study Spring 2019: \$40,000 (\$8,000 local match)
  - Design Phase Fall/Winter 2019: \$50,000 (\$10,000 local match)
  - Construction Estimate: \$300,000 (2020/2021, pending funding)
- Funding: Indiana Department of Natural Resources Division of Fish & Wildlife Lake and River Enhancement Grant Program (80/20 local match)