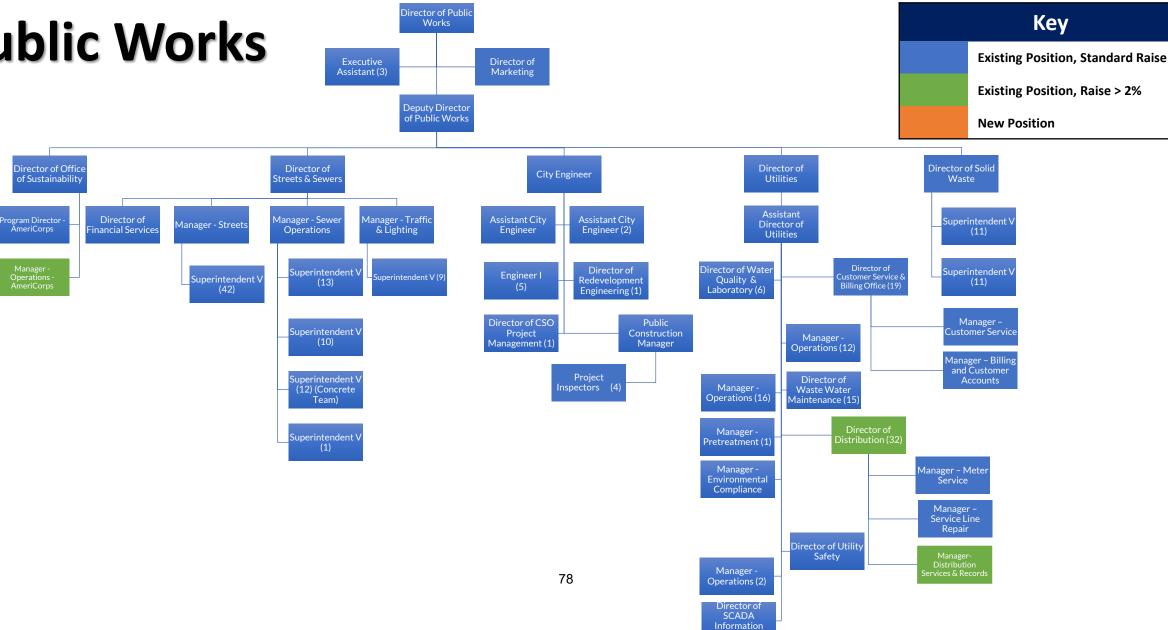

| Supervisor - Operations                  | NB         | 1   | \$ 61,195   | 2.0%       | \$ 62,419   |
| 641-0631 | Organic Resources Heavy Equipment Operator II |                                          |            | 4   | \$ 41,184   | 1.0%       | \$ 41,596   |
|          |                                               | Total FTES - Wastewater & Organic        | Resources  | 50  |             |            |             |
|          |                                               |                                          |            |     |             |            |             |
|          |                                               | Total FTES - Pul                         | blic Works | 267 |             |            |             |



Key

# **Public Works**



| ACCOUNT                                  | DESCRIPTION               | DEPARTMENT              | CATEGORY NAME               | 2017<br>ACTUAL | 2018<br>ACTUAL | 2019<br>ORIGINAL<br>BUDGET | 2019<br>AMENDED<br>BUDGET | 6/30/2019<br>ACTUAL | 2020<br>PROPOSED<br>BUDGET | 2021<br>FORECAST | 2022<br>FORECAST | 2023<br>FORECAST | 2024<br>FORECAST |
|------------------------------------------|---------------------------|-------------------------|-----------------------------|----------------|----------------|----------------------------|---------------------------|---------------------|----------------------------|------------------|------------------|------------------|------------------|
| 101-0602-431.10-01                       | SALARIED WAGES            | Engineering             | Salar