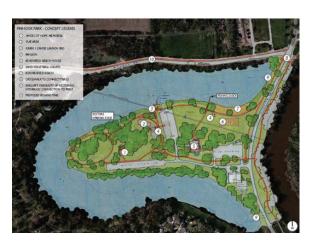

# Pinhook Park Improvements

- Description:
  - Trail and Access Improvements
  - Playground Improvements
  - Boat and Kayak Launch Improvements
  - Pinhook Pavilion Internal Improvements
- · Public Works Duties:
  - Managing Design, Procurement and Inspection
- Budget: \$1,500,000 (Fall 2019 Bid)
- · Funding: Park Bond