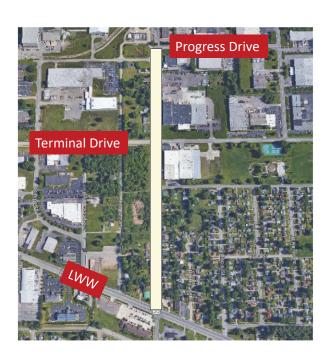

### **Sheridan Avenue**

- · Description:
  - Includes the replacement of pavement, curb, approaches and storm sewer installation along Sheridan Avenue from Lincolnway West to Progress Drive.
- Public Works Duties:
  - Managing Design, Procurement and Inspection
- Cost: Estimated \$2,200,000
- Funding: River West Development Area TIF