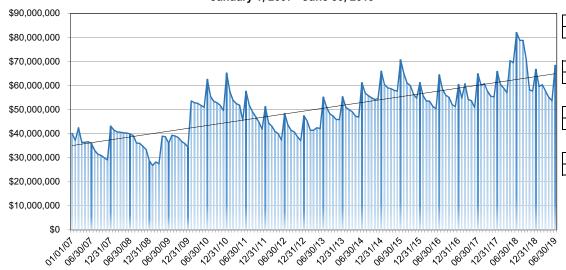

### Cash Trends Summary (pages 9-13)

The purpose of the Cash Trends Summary is to track trends in cash balances for the City of South Bend over an extended period of time, from January 1, 2007 through the present date. Charts and graphs for the cash balances are provided in four areas--total cash, enterprise fund cash, redevelopment fund cash, and civil city fund cash.

#### **Changes in Cash Balance**

Property taxes are received in June and December of each year and this will cause the cash balances to fluctuate for total cash, redevelopment fund cash and civil city fund cash. Enterprise fund cash balances will fluctuate based on the receipt of bond proceeds and the spending down of cash on capital projects. Redevelopment fund cash accounts will vary based on capital spending on projects in tax increment financing (TIF) funds.