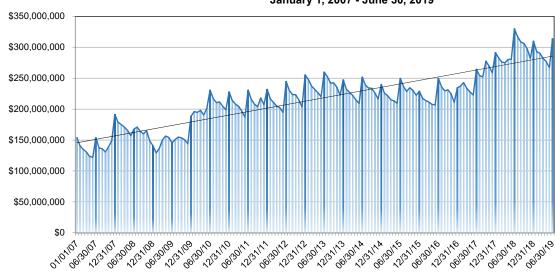

### Cash Trends Summary (pages 9-13)

The purpose of the Cash Trends Summary is to track trends in cash balances for the City of South Bend over an extended period of time, from January 1, 2007 through the present date. Charts and graphs for the cash balances are provided in four areas--total cash, enterprise fund cash, redevelopment fund cash, and civil city fund cash.