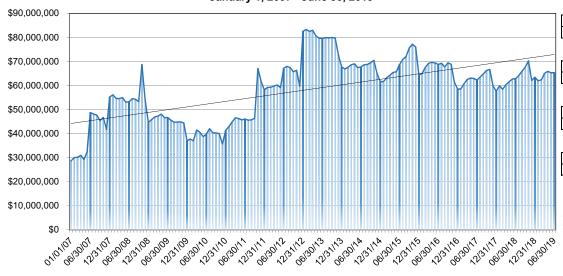

### Cash Trends Summary (pages 9-13)

The purpose of the Cash Trends Summary is to track trends in cash balances for the City of South Bend over an extended period of time, from January 1, 2007 through the present date. Charts and graphs for the cash balances are provided in four areas--total cash, enterprise fund cash, redevelopment fund cash, and civil city fund cash.

#### **Changes in Cash Balance**

Property taxes are received in June and December of each year and this will cause the cash balances to fluctuate for total cash, redevelopment fund cash and civil city fund cash. Enterprise fund cash balances will fluctuate based on the receipt of bond proceeds and the spending down of cash on capital projects. Redevelopment fund cash accounts will vary based on capital spending on projects in tax increment financing (TIF) funds.