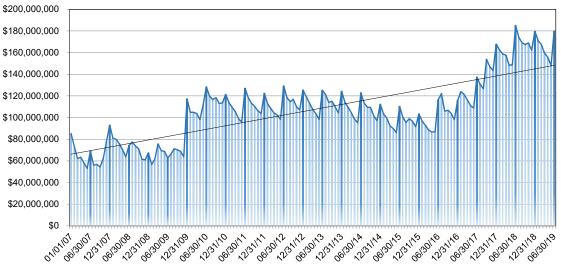

### Cash Trends Summary (pages 9-13)

The purpose of the Cash Trends Summary is to track trends in cash balances for the City of South Bend over an extended period of time, from January 1, 2007 through the present date. Charts and graphs for the cash balances are provided in four areas--total cash, enterprise fund cash, redevelopment fund cash, and civil city fund cash.

#### **Changes in Cash Balance**

Property taxes are received in June and December of each year and this will cause the cash balances to fluctuate for total cash, redevelopment fund cash and civil city fund cash. Enterprise fund cash balances will fluctuate based on the receipt of bond proceeds and the spending down of cash on capital projects. Redevelopment fund cash accounts will vary based on capital spending on projects in tax increment financing (TIF) funds.