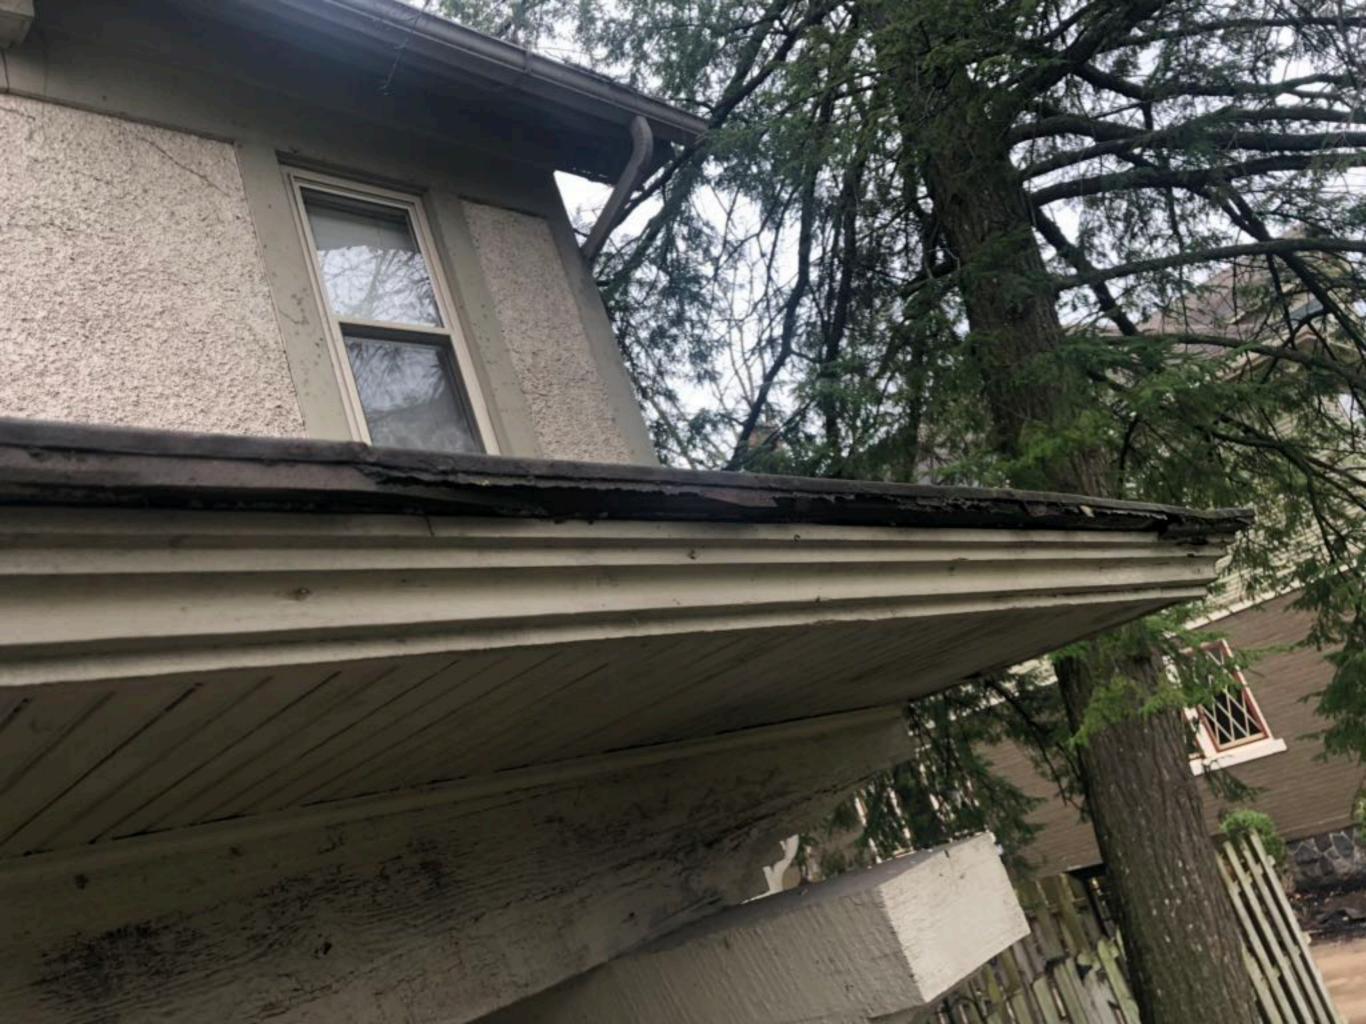

# **ADMINISTRATIVE APPROVAL**

The Historic Preservation Commission of South Bend and St. Joseph County has approved the following work:

- 1. Replacement of existing flat roofs on entrance porches.
- 2. Install new flashing.
- 3. Move/adjust downspouts to better drain roof / porch areas
- 4. Demo door / frame-in opening over garage door.

### APPLICATION FOR A — CERTIFICATE OF APPROPRIATENESS

| OFFICE USE ONLY>>>>> DO NOT COMPLETE ANY                                                             | ZENTRIES CONTAINED IN THIS BOX                       |  |  |
|------------------------------------------------------------------------------------------------------|------------------------------------------------------|--|--|
| Date Received: Applie                                                                                | cation Number:                                       |  |  |
| Past Reviews: YES (Date of Last Review)                                                              |                                                      |  |  |
| Staff Approval authorized by:                                                                        | Title:                                               |  |  |
| Historic Preservation Commission Review Date:                                                        |                                                      |  |  |
| Local Landmark Loca                                                                                  | al Historic District (Name)                          |  |  |
| National Landmark Nati                                                                               | ional Register District (Name)                       |  |  |
| Certificate Of Appropriateness:  Denied Tabled Se                                                    | ent To Committee Approved and issued:                |  |  |
| Address of Property for proposed work: 304 West Navarre St., South Bend, IN 46616                    |                                                      |  |  |
|                                                                                                      | Street Number—Street Name—City—Zip)                  |  |  |
| Name of Property Owner(s): Sarah Davis                                                               | Phone #: 5745147148                                  |  |  |
| Address of Property Owner(s): 304 West Navarre St., South Bend, IN 46616                             |                                                      |  |  |
| Name of Contractor(s): A&M Home Services (Street Number—Street Name—City—Zip)  Phone #: 574-855-1050 |                                                      |  |  |
| Contractor Company Name: A&M Home Services                                                           |                                                      |  |  |
| Address of Contractor Company: 602 East Jefferson St., Plymouth, IN 46563                            |                                                      |  |  |
| (5                                                                                                   | Street Number—Street Name—City—Zip)                  |  |  |
| Current Use of Building: Single Famiyl                                                               |                                                      |  |  |
| (Single Family—Multi-F                                                                               | Family—Commercial—Government—Industrial—Vacant—etc.) |  |  |
| Type of Building Construction: Re roof  (Wood Frame—Brick—Stone—Steel—Concrete—Other)                |                                                      |  |  |
|                                                                                                      | New Replacement (not in-kind) Demolition             |  |  |
| Description of Proposed Work: Flat roof and other roof repairs                                       |                                                      |  |  |
|                                                                                                      |                                                      |  |  |
| Owner e-mail:                                                                                        | and/or Contractor e-mail: roofsandbasements@gmail.   |  |  |
| X                                                                                                    | and/or X                                             |  |  |
| Signature of Owner                                                                                   | Signature of Contractor                              |  |  |

Note: All cash/check contracts will have an additional 3% finance fee on all credit card transactions.

ACCREDITED

Application ID: Last 4 of SS#:

| <b>Project Work Sheet</b>                                    | Estimator: Soel Van Vyncht.                                             |  |  |
|--------------------------------------------------------------|-------------------------------------------------------------------------|--|--|
| Premium Eagleview □Yes No Sq.w/was                           |                                                                         |  |  |
| <del>-</del>                                                 | & D' sides- Freeze<br>Boarel.                                           |  |  |
| 6'                                                           |                                                                         |  |  |
| a rap Froming w/                                             | Ridge Rake Eave Valley Flashing Hip                                     |  |  |
| D= CH= E= Sky=<br>Dump Trailer Loc Chimney Electric Skylight | S= BX= BRV= SS=PB= Satellite Box Vent Bath Vent Smoke Stack # Pipe Boot |  |  |
| Measurements                                                 | Special Notes:                                                          |  |  |
| Type Prodled                                                 | -Dano Door above Roest, and                                             |  |  |
| Life Expectancy 💍                                            | Frame in.                                                               |  |  |
| Item Size Color Drip Edge 11/2 Block                         | Demo Root Down to Framing, sister                                       |  |  |
| Gutters 5h clay                                              | Bolos w/2x4 10cm 0.5.13.                                                |  |  |
| Soffit/Fascia wood                                           | 2" ISO Bowd,                                                            |  |  |
| Ribbed or Smooth                                             |                                                                         |  |  |
| Chimney Freeze Board                                         | wrap Frame w/ 1"x10" czdar howe                                         |  |  |
| Skylights                                                    | Est stucco out Flush BPOM up                                            |  |  |
| Pipe Boots                                                   | · ·                                                                     |  |  |
| Leak Y / N 24 Hr Notice Y / N                                | wall and Prestall 8" leder Freeze                                       |  |  |
| 1/6 or OSB                                                   | bowd.                                                                   |  |  |
| Insulation (Inches)                                          | Black .045 BPDM.                                                        |  |  |
| Preferred Start Date:                                        | Black Drip.                                                             |  |  |