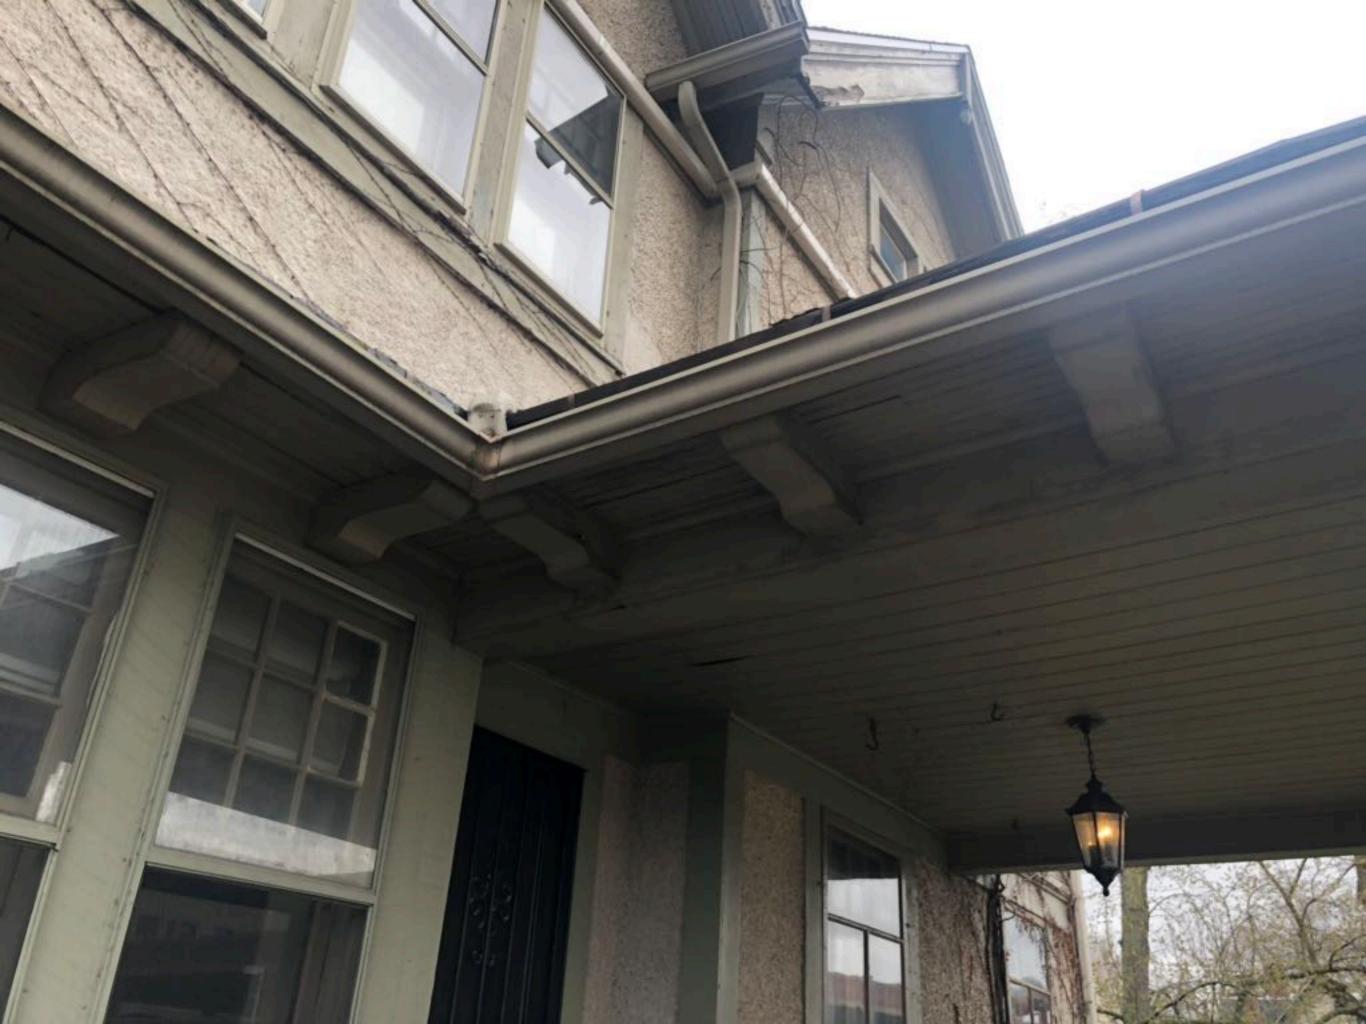

# **ADMINISTRATIVE APPROVAL**

The Historic Preservation Commission of South Bend and St. Joseph County has approved the following work:

- 1. Replacement of existing flat roofs on entrance porches.
- 2. Install new flashing.
- 3. Move/adjust downspouts to better drain roof / porch areas
- 4. Demo door / frame-in opening over garage door.

A&M HOME SERVICES, INC./MICHAEL ALEXANDER, Contractor for the following location:

304 NAVARRE ST South Bend, IN, 46601 Chapin Park Application No. 2019-0514

in the County of St. Joseph; State of Indiana; which is: