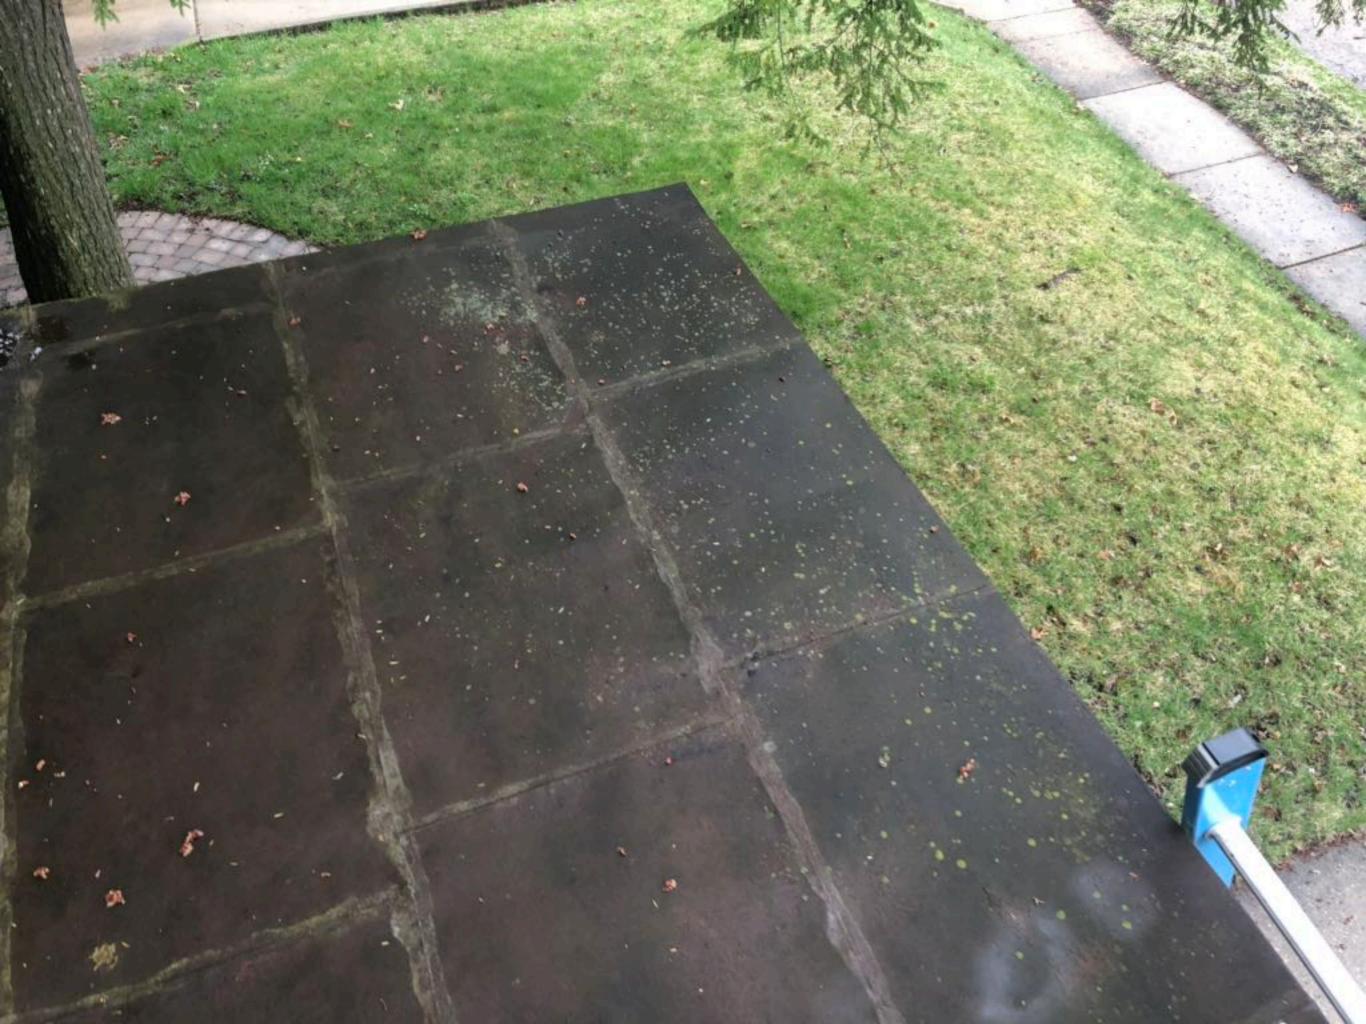

# **ADMINISTRATIVE APPROVAL**

The Historic Preservation Commission of South Bend and St. Joseph County has approved the following work:

- 1. Replacement of existing flat roofs on entrance porches.
- 2. Install new flashing.
- 3. Move/adjust downspouts to better drain roof / porch areas
- 4. Demo door / frame-in opening over garage door.

### APPLICATION FOR A — CERTIFICATE OF APPROPRIATENESS

| OFFICE USE ONLY>>>>> DO NOT COMPLETE ANY                                                             | ZENTRIES CONTAINED IN THIS BOX                       |  |  |
|------------------------------------------------------------------------------------------------------|------------------------------------------------------|--|--|
| Date Received: Applie                                                                                | cation Number:                                       |  |  |
| Past Reviews: YES (Date of Last Review)                                                              |                                                      |  |  |
| Staff Approval authorized by:                                                                        | Title:                                               |  |  |
| Historic Preservation Commission Review Date:                                                        |                                                      |  |  |
| Local Landmark Loca                                                                                  | al Historic District (Name)                          |  |  |
| National Landmark Nati                                                                               | ional Register District (Name)                       |  |  |
| Certificate Of Appropriateness:  Denied Tabled Se                                                    | ent To Committee Approved and issued:                |  |  |
| Address of Property for proposed work: 304 West Navarre St., South Bend, IN 46616                    |                                                      |  |  |
|                                                                                                      | Street Number—Street Name—City—Zip)                  |  |  |
| Name of Property Owner(s): Sarah Davis                                                               | Phone #: 5745147148                                  |  |  |
| Address of Property Owner(s): 304 West Navarre St., South Bend, IN 46616                             |                                                      |  |  |
| Name of Contractor(s): A&M Home Services (Street Number—Street Name—City—Zip)  Phone #: 574-855-1050 |                                                      |  |  |
| Contractor Company Name: A&M Home Services                                                           |                                                      |  |  |
| Address of Contractor Company: 602 East Jefferson St., Plymouth, IN 46563                            |                                                      |  |  |
| (5                                                                                                   | Street Number—Street Name—City—Zip)                  |  |  |
| Current Use of Building: Single Famiyl                                                               |                                                      |  |  |
| (Single Family—Multi-F                                                                               | Family—Commercial—Government—Industrial—Vacant—etc.) |  |  |
| Type of Building Construction: Re roof  (Wood Frame—Brick—Stone—Steel—Concrete—Other)                |                                                      |  |  |
|                                                                                                      | New Replacement (not in-kind) Demolition             |  |  |
| Description of Proposed Work: Flat roof and other roof repairs                                       |                                                      |  |  |
|                                                                                                      |                                                      |  |  |
| Owner e-mail:                                                                                        | and/or Contractor e-mail: roofsandbasements@gmail.   |  |  |
| X                                                                                                    | and/or X                                             |  |  |
| Signature of Owner                                                                                   | Signature of Contractor                              |  |  |