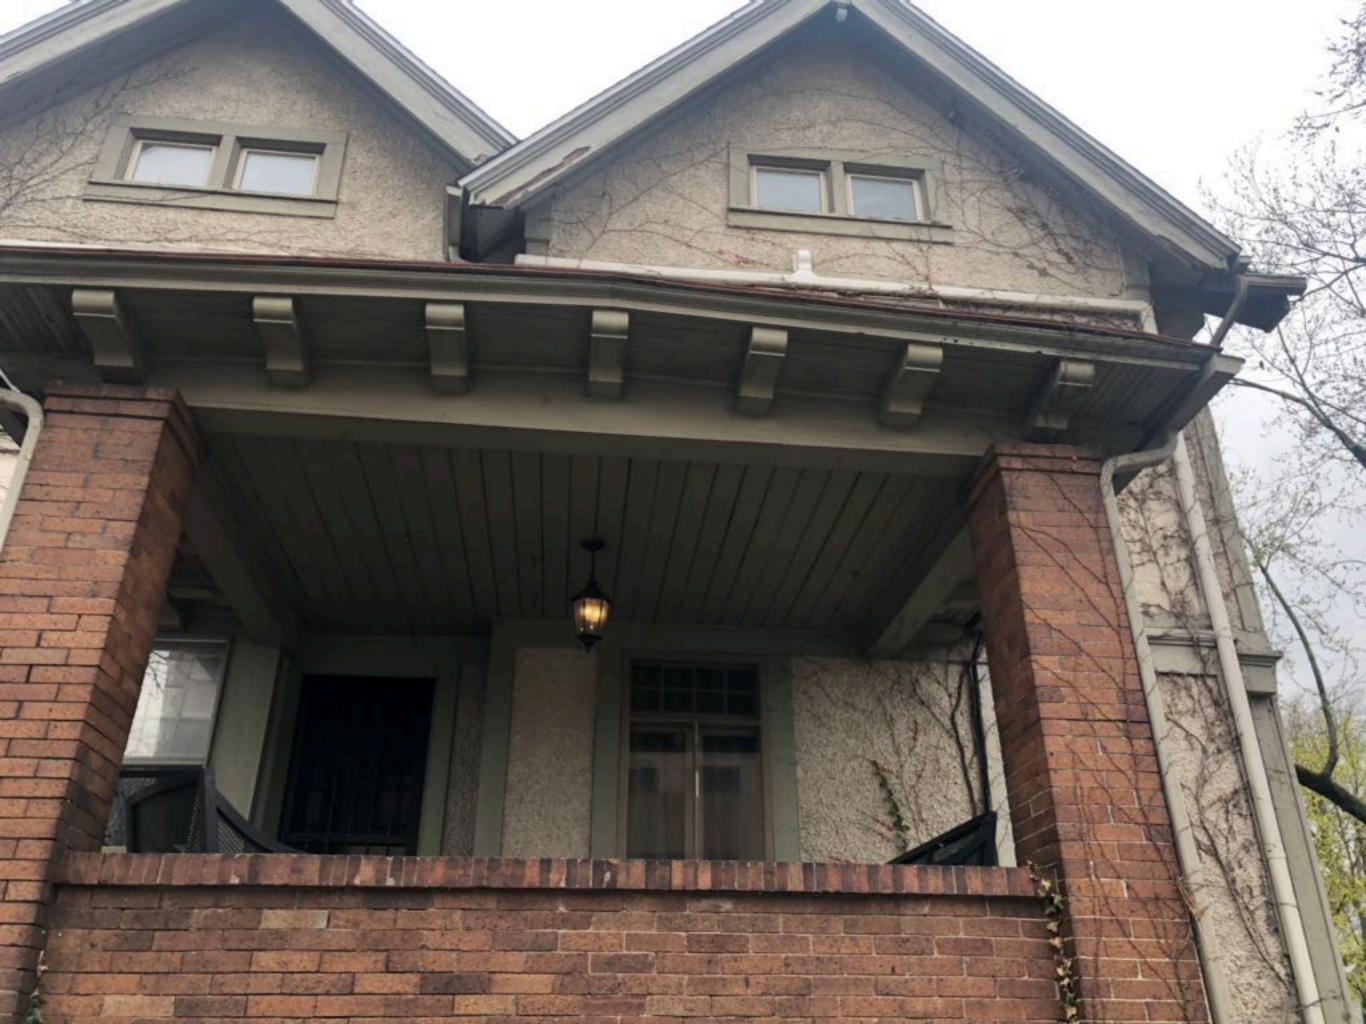

# **ADMINISTRATIVE APPROVAL**

The Historic Preservation Commission of South Bend and St. Joseph County has approved the following work:

- 1. Replacement of existing flat roofs on entrance porches.
- 2. Install new flashing.
- 3. Move/adjust downspouts to better drain roof / porch areas
- 4. Demo door / frame-in opening over garage door.

A&M HOME SERVICES, INC./MICHAEL ALEXANDER, Contractor for the following location:

304 NAVARRE ST South Bend, IN, 46601 Chapin Park Application No. 2019-0514

in the County of St. Joseph; State of Indiana; which is: