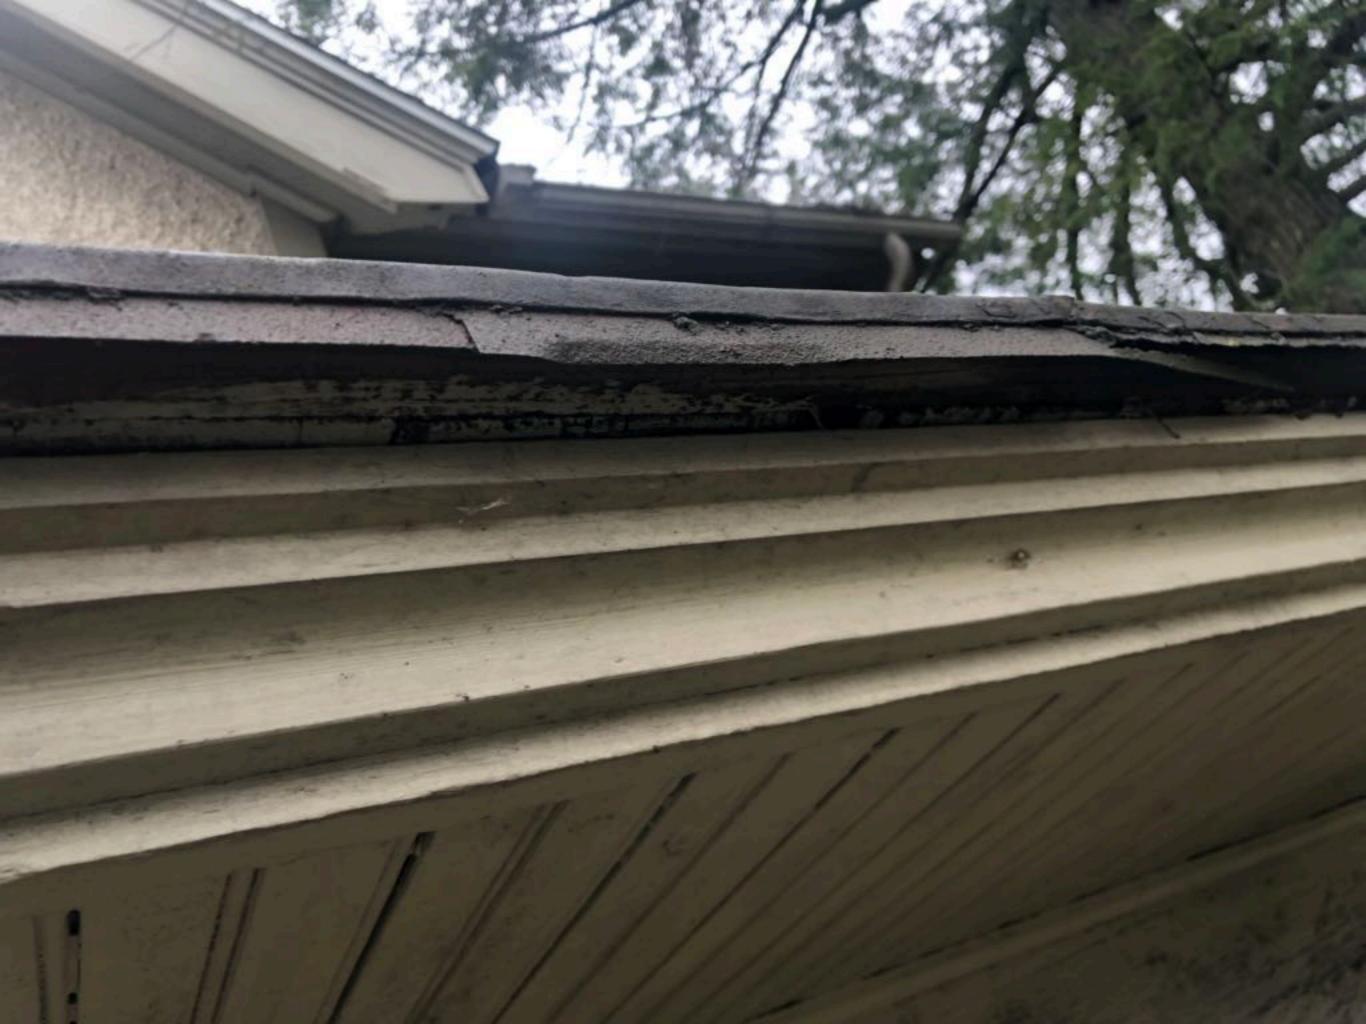

# **ADMINISTRATIVE APPROVAL**

The Historic Preservation Commission of South Bend and St. Joseph County has approved the following work:

- 1. Replacement of existing flat roofs on entrance porches.
- 2. Install new flashing.
- 3. Move/adjust downspouts to better drain roof / porch areas
- 4. Demo door / frame-in opening over garage door.

### APPLICATION FOR A — CERTIFICATE OF APPROPRIATENESS

| OFFICE USE ONLY>>>>> DO NOT COMPLETE ANY                                                             | ZENTRIES CONTAINED IN THIS BOX                       |  |  |
|------------------------------------------------------------------------------------------------------|------------------------------------------------------|--|--|
| Date Received: Applie                                                                                | cation Number:                                       |  |  |
| Past Reviews: YES (Date of Last Review)                                                              |                                                      |  |  |
| Staff Approval authorized by:                                                                        | Title:                                               |  |  |
| Historic Preservation Commission Review Date:                                                        |                                                      |  |  |
| Local Landmark Loca                                                                                  | al Historic District (Name)                          |  |  |
| National Landmark Nati                                                                               | ional Register District (Name)                       |  |  |
| Certificate Of Appropriateness:  Denied Tabled Se                                                    | ent To Committee Approved and issued:                |  |  |
| Address of Property for proposed work: 304 West Navarre St., South Bend, IN 46616                    |                                                      |  |  |
|                                                                                                      | Street Number—Street Name—City—Zip)                  |  |  |
| Name of Property Owner(s): Sarah Davis                                                               | Phone #: 5745147148                                  |  |  |
| Address of Property Owner(s): 304 West Navarre St., South Bend, IN 46616                             |                                                      |  |  |
| Name of Contractor(s): A&M Home Services (Street Number—Street Name—City—Zip)  Phone #: 574-855-1050 |                                                      |  |  |
| Contractor Company Name: A&M Home Services                                                           |                                                      |  |  |
| Address of Contractor Company: 602 East Jefferson St., Plymouth, IN 46563                            |                                                      |  |  |
| (5                                                                                                   | Street Number—Street Name—City—Zip)                  |  |  |
| Current Use of Building: Single Famiyl                                                               |                                                      |  |  |
| (Single Family—Multi-F                                                                               | Family—Commercial—Government—Industrial—Vacant—etc.) |  |  |
| Type of Building Construction: Re roof  (Wood Frame—Brick—Stone—Steel—Concrete—Other)                |                                                      |  |  |
|                                                                                                      | New Replacement (not in-kind) Demolition             |  |  |
| Description of Proposed Work: Flat roof and other roof repairs                                       |                                                      |  |  |
|                                                                                                      |                                                      |  |  |
| Owner e-mail:                                                                                        | and/or Contractor e-mail: roofsandbasements@gmail.   |  |  |
| X                                                                                                    | and/or X                                             |  |  |
| Signature of Owner                                                                                   | Signature of Contractor                              |  |  |

Note: All cash/check contracts will have an additional 3% finance fee on all credit card transactions.

ACCREDITED

Application ID: Last 4 of SS#:

| <b>Project Work Sheet</b>                                    | Estimator: Soel Van Vyncht.                                             |  |  |
|--------------------------------------------------------------|-------------------------------------------------------------------------|--|--|
| Premium Eagleview □Yes No Sq.w/was                           |                                                                         |  |  |
| <del>-</del>                                                 | & D' sides- Freeze<br>Boarel.                                           |  |  |
| 6'                                                           |                                                                         |  |  |
| a rap Froming w/                                             | Ridge Rake Eave Valley Flashing Hip                                     |  |  |
| D= CH= E= Sky=<br>Dump Trailer Loc Chimney Electric Skylight | S= BX= BRV= SS=PB= Satellite Box Vent Bath Vent Smoke Stack # Pipe Boot |  |  |
| Measurements                                                 | Special Notes:                                                          |  |  |
| Type Prodled                                                 | -Dano Door above Roest, and                                             |  |  |
| Life Expectancy 💍                                            | Frame in.                                                               |  |  |
| Item Size Color Drip Edge 11/2 Block                         | Demo Root Down to Framing, sister                                       |  |  |
| Gutters 5h clay                                              | Bolos w/2x4 10cm 0.5.13.                                                |  |  |
| Soffit/Fascia wood                                           | 2" ISO Bowd,                                                            |  |  |
| Ribbed or Smooth                                             |                                                                         |  |  |
| Chimney Freeze Board                                         | wrap Frame w/ 1"x10" czdar howe                                         |  |  |
| Skylights                                                    | Est stucco out Flush BPOM up                                            |  |  |
| Pipe Boots                                                   | · ·                                                                     |  |  |
| Leak Y / N 24 Hr Notice Y / N                                | wall and Prestall 8" leder Freeze                                       |  |  |
| 1/6 or OSB                                                   | bowd.                                                                   |  |  |
| Insulation (Inches)                                          | Black .045 BPDM.                                                        |  |  |
| Preferred Start Date:                                        | Black Drip.                                                             |  |  |