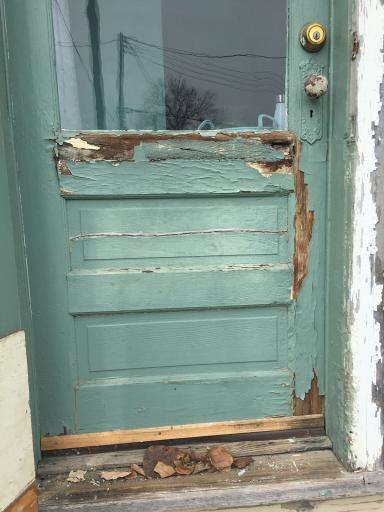

**ALTERATIONS:** Aluminum siding that once existed has been removed. Porch floor has been replaced in-kind with new wood. Railing removed from front porch.

<u>APPLICATION ITEMS:</u> "Replace current back door with new. Move location to middle of back house to mudroom area. Add siding to previous location." and "Remove old carriage house doors. Replace with stamped steel carriage house overhead garage doors."

**DESCRIPTION OF PROPOSED PROJECT:** Owners propose to 1. shift back door location to center of house replacing an existing small 1/1 double hung window. The new location will align with a second story door. New wood siding will be installed to fill in the former door location. Existing door and storm door are deteriorated and may not withstand a removal and reinstallation therefore new doors are proposed. New doors will be Therma-Tru Benchmark half lite steel and full lite metal storm door. 2. Replace existing carriage house doors with new stamped steel overhead doors. Existing doors are deteriorated beyond repair. New doors are a compatible style and will function allowing for ease of use of the building.