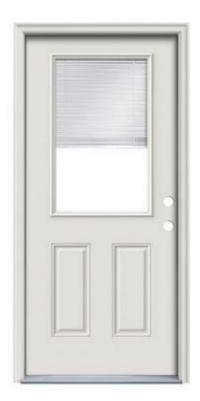

**DESCRIPTION OF PROPOSED PROJECT:** Owners propose to 1. shift back door location to center of house replacing an existing small 1/1 double hung window. The new location will align with a second story door. New wood siding will be installed to fill in the former door location. Existing door and storm door are deteriorated and may not withstand a removal and reinstallation therefore new doors are proposed. New doors will be Therma-Tru Benchmark half lite steel and full lite metal storm door. 2. Replace existing carriage house doors with new stamped steel overhead doors. Existing doors are deteriorated beyond repair. New doors are a compatible style and will function allowing for ease of use of the building.

#### Windows & Doors > Exterior Doors > Entry Doors

Item # 935520 Model # TTBS628702

Therma-Tru Benchmark Doors Half Lite Blinds Between The Glass Left-Hand Inswing Ready To Paint Steel Prehung Entry Door with Insulating Core (Common: 32-in x 80-in; Actual: 33.5-in x 81.5-in)