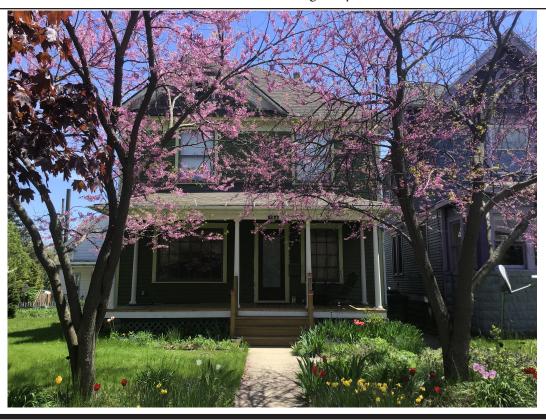

### HISTORIC PRESERVATION COMMISSION OF SOUTH BEND AND ST. JOSEPH COUNTY

FRONT PICTURE (WEST) - Picture of the front of the building, May 2019.

REAR PICTURE (EAST) - Picture of the rear of the building, May 2019.