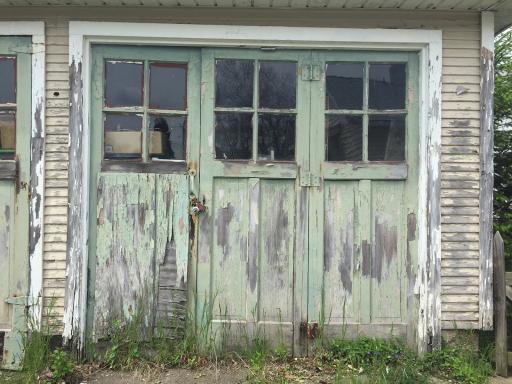

**ALTERATIONS:** Aluminum siding that once existed has been removed. Porch floor has been replaced in-kind with new wood. Railing removed from front porch.

<u>APPLICATION ITEMS:</u> "Replace current back door with new. Move location to middle of back house to mudroom area. Add siding to previous location." and "Remove old carriage house doors. Replace with stamped steel carriage house overhead garage doors."

**DESCRIPTION OF PROPOSED PROJECT:** Owners propose to 1. shift back door location to center of house replacing an existing small 1/1 double hung window. The new location will align with a second story door. New wood siding will be installed to fill in the former door location. Existing door and storm door are deteriorated and may not withstand a removal and reinstallation therefore new doors are proposed. New doors will be Therma-Tru Benchmark half lite steel and full lite metal storm door. 2. Replace existing carriage house doors with new stamped steel overhead doors. Existing doors are deteriorated beyond repair. New doors are a compatible style and will function allowing for ease of use of the building.

Prohibited

Original doors, windows and hardware shall not be discarded when they can be restored and reused in place. New window and door openings which would alter the scale and proportion of the building shall not be introduced. Inappropriate new window and door features such as aluminum insulating glass combinations that require removal of the original windows and doors shall not be installed.