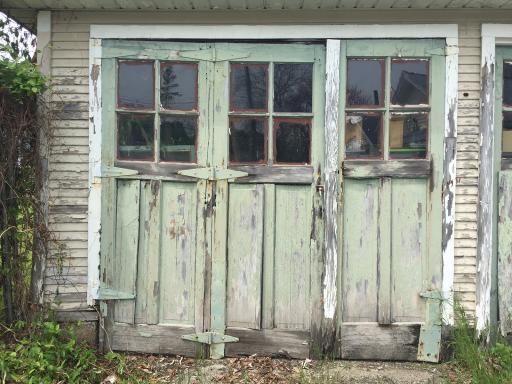

**ALTERATIONS:** Aluminum siding that once existed has been removed. Porch floor has been replaced in-kind with new wood. Railing removed from front porch.

<u>APPLICATION ITEMS:</u> "Replace current back door with new. Move location to middle of back house to mudroom area. Add siding to previous location." and "Remove old carriage house doors. Replace with stamped steel carriage house overhead garage doors."

**DESCRIPTION OF PROPOSED PROJECT:** Owners propose to 1. shift back door location to center of house replacing an existing small 1/1 double hung window. The new location will align with a second story door. New wood siding will be installed to fill in the former door location. Existing door and storm door are deteriorated and may not withstand a removal and reinstallation therefore new doors are proposed. New doors will be Therma-Tru Benchmark half lite steel and full lite metal storm door. 2. Replace existing carriage house doors with new stamped steel overhead doors. Existing doors are deteriorated beyond repair. New doors are a compatible style and will function allowing for ease of use of the building.

Prohibited

Original doors, windows and hardware shall not be discarded when they can be restored and reused in place. New window and door openings which would alter the scale and proportion of the building shall not be introduced. Inappropriate new window and door features such as aluminum insulating glass combinations that require removal of the original windows and doors shall not be installed.