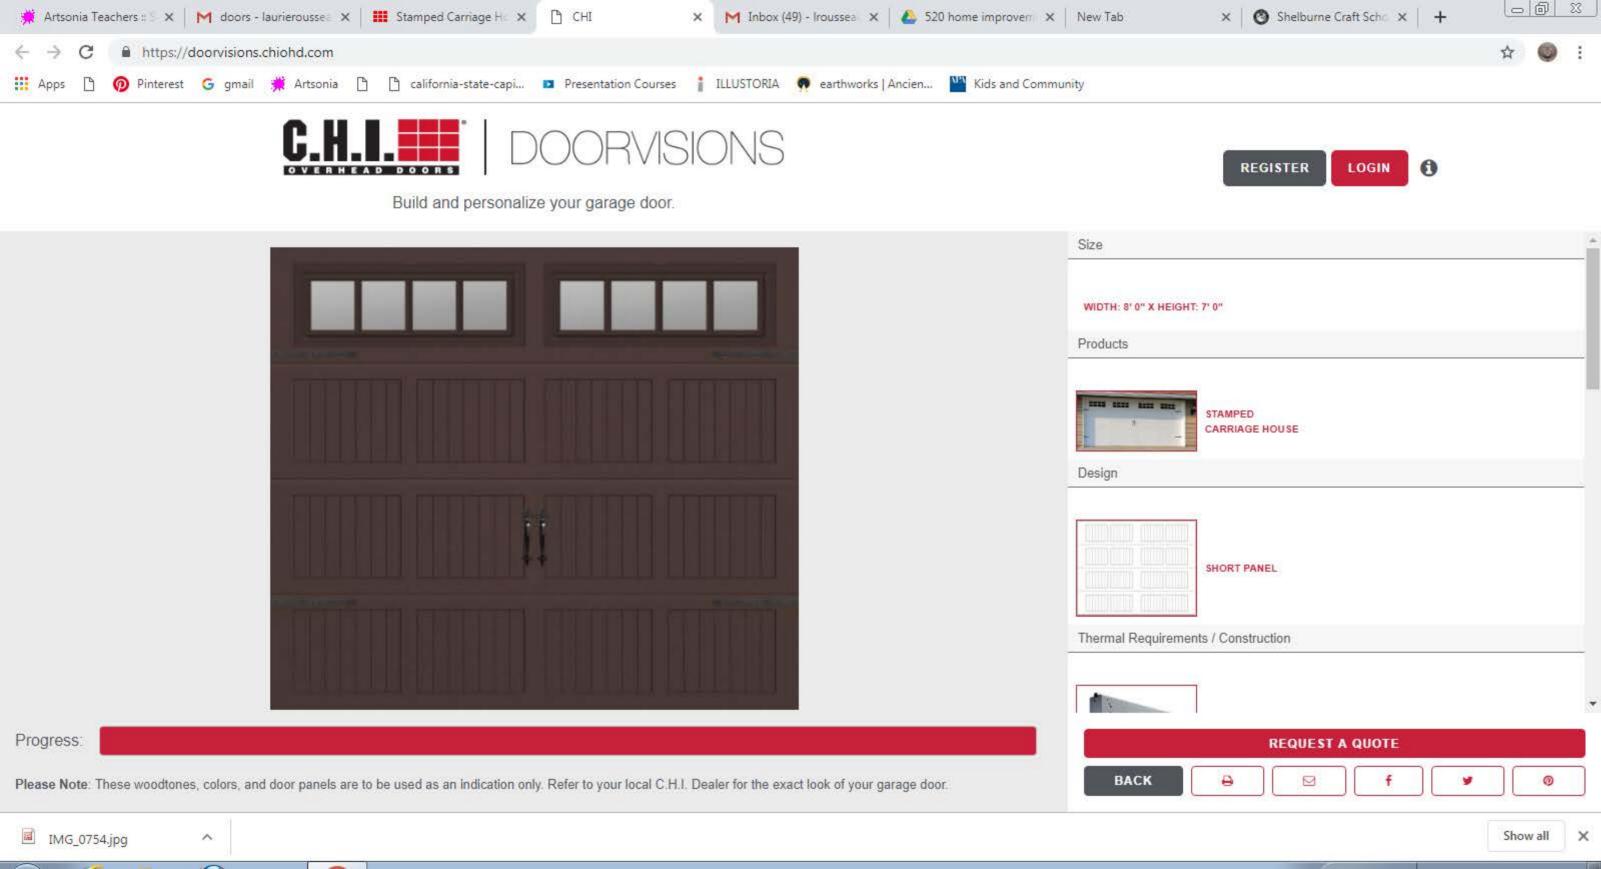

**ALTERATIONS:** Aluminum siding that once existed has been removed. Porch floor has been replaced in-kind with new wood. Railing removed from front porch.

<u>APPLICATION ITEMS:</u> "Replace current back door with new. Move location to middle of back house to mudroom area. Add siding to previous location." and "Remove old carriage house doors. Replace with stamped steel carriage house overhead garage doors."

**DESCRIPTION OF PROPOSED PROJECT:** Owners propose to 1. shift back door location to center of house replacing an existing small 1/1 double hung window. The new location will align with a second story door. New wood siding will be installed to fill in the former door location. Existing door and storm door are deteriorated and may not withstand a removal and reinstallation therefore new doors are proposed. New doors will be Therma-Tru Benchmark half lite steel and full lite metal storm door. 2. Replace existing carriage house doors with new stamped steel overhead doors. Existing doors are deteriorated beyond repair. New doors are a compatible style and will function allowing for ease of use of the building.