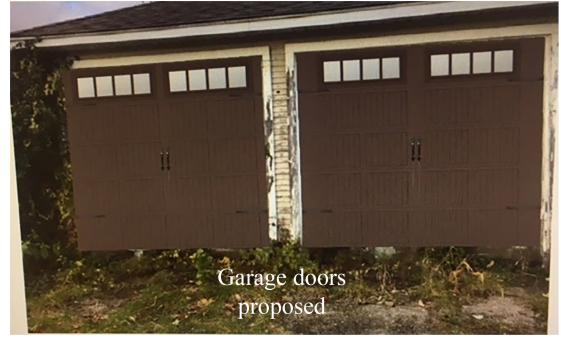

**ALTERATIONS:** Aluminum siding that once existed has been removed. Porch floor has been replaced in-kind with new wood. Railing removed from front porch.

<u>APPLICATION ITEMS:</u> "Replace current back door with new. Move location to middle of back house to mudroom area. Add siding to previous location." and "Remove old carriage house doors. Replace with stamped steel carriage house overhead garage doors."

**DESCRIPTION OF PROPOSED PROJECT:** Owners propose to 1. shift back door location to center of house replacing an existing small 1/1 double hung window. The new location will align with a second story door. New wood siding will be installed to fill in the former door location. Existing door and storm door are deteriorated and may not withstand a removal and reinstallation therefore new doors are proposed. New doors will be Therma-Tru Benchmark half lite steel and full lite metal storm door. 2. Replace existing carriage house doors with new stamped steel overhead doors. Existing doors are deteriorated beyond repair. New doors are a compatible style and will function allowing for ease of use of the building.

Recommended

Wood frame storm windows and doors painted to match the original should be used but should not damage existing frames. If new sashes or doors are installed, the existing or original materials, design, and hardware should be used. **When metal storm doors are used, they should be painted, anodized or coated to match the existing.** When awnings are used they should be of canvas material.