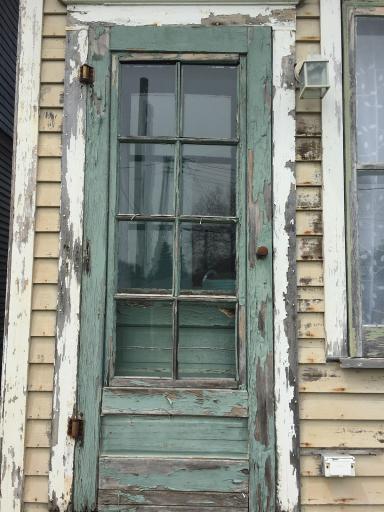

**ALTERATIONS:** Aluminum siding that once existed has been removed. Porch floor has been replaced in-kind with new wood. Railing removed from front porch.

<u>APPLICATION ITEMS:</u> "Replace current back door with new. Move location to middle of back house to mudroom area. Add siding to previous location." and "Remove old carriage house doors. Replace with stamped steel carriage house overhead garage doors."

**DESCRIPTION OF PROPOSED PROJECT:** Owners propose to 1. shift back door location to center of house replacing an existing small 1/1 double hung window. The new location will align with a second story door. New wood siding will be installed to fill in the former door location. Existing door and storm door are deteriorated and may not withstand a removal and reinstallation therefore new doors are proposed. New doors will be Therma-Tru Benchmark half lite steel and full lite metal storm door. 2. Replace existing carriage house doors with new stamped steel overhead doors. Existing doors are deteriorated beyond repair. New doors are a compatible style and will function allowing for ease of use of the building.