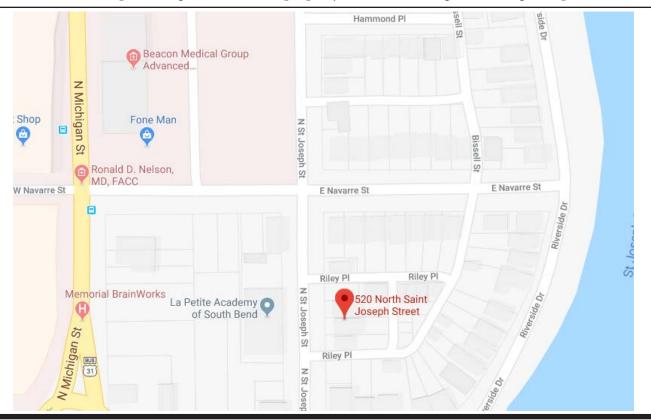

### HISTORIC PRESERVATION COMMISSION OF SOUTH BEND AND ST. JOSEPH COUNTY

LOCATION MAP - Map showing location of the property and surrounding area (Google Maps)

AERIEL MAP - highlighted property on map

Phone: 574/235.9371 Fax: 574/235.9021 Email: hpcsbsjc@southbendin.gov