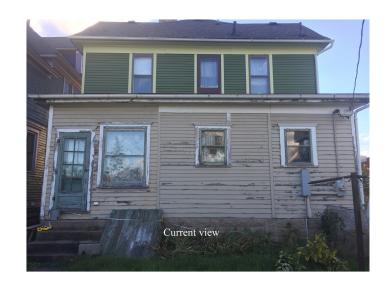

**ALTERATIONS:** Aluminum siding that once existed has been removed. Porch floor has been replaced in-kind with new wood. Railing removed from front porch.

<u>APPLICATION ITEMS:</u> "Replace current back door with new. Move location to middle of back house to mudroom area. Add siding to previous location." and "Remove old carriage house doors. Replace with stamped steel carriage house overhead garage doors."

**DESCRIPTION OF PROPOSED PROJECT:** Owners propose to 1. shift back door location to center of house replacing an existing small 1/1 double hung window. The new location will align with a second story door. New wood siding will be installed to fill in the former door location. Existing door and storm door are deteriorated and may not withstand a removal and reinstallation therefore new doors are proposed. New doors will be Therma-Tru Benchmark half lite steel and full lite metal storm door. 2. Replace existing carriage house doors with new stamped steel overhead doors. Existing doors are deteriorated beyond repair. New doors are a compatible style and will function allowing for ease of use of the building.

By signing this application I agree to abide by all local regulations related to project and to obtain a Building Department Permit, if applicable.

520 N. St. Joseph Street proposed back door move and update with new door and storm door.