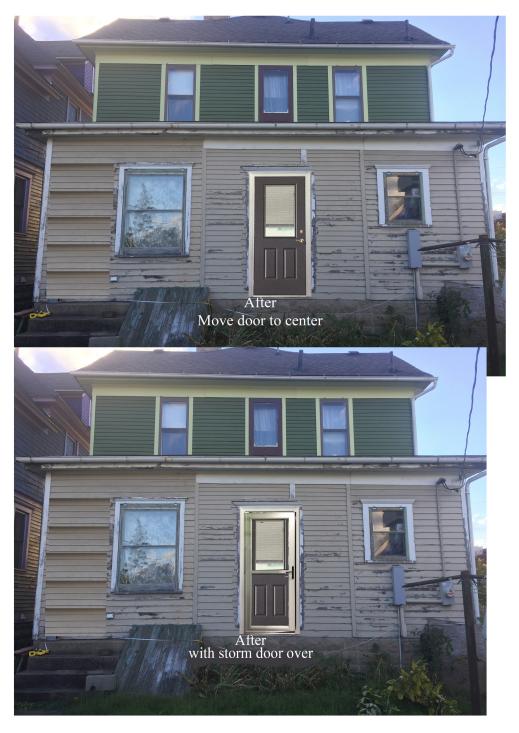

**ALTERATIONS:** Aluminum siding that once existed has been removed. Porch floor has been replaced in-kind with new wood. Railing removed from front porch.

<u>APPLICATION ITEMS:</u> "Replace current back door with new. Move location to middle of back house to mudroom area. Add siding to previous location." and "Remove old carriage house doors. Replace with stamped steel carriage house overhead garage doors."

**DESCRIPTION OF PROPOSED PROJECT:** Owners propose to 1. shift back door location to center of house replacing an existing small 1/1 double hung window. The new location will align with a second story door. New wood siding will be installed to fill in the former door location. Existing door and storm door are deteriorated and may not withstand a removal and reinstallation therefore new doors are proposed. New doors will be Therma-Tru Benchmark half lite steel and full lite metal storm door. 2. Replace existing carriage house doors with new stamped steel overhead doors. Existing doors are deteriorated beyond repair. New doors are a compatible style and will function allowing for ease of use of the building.

By signing this application I agree to abide by all local regulations related to project and to obtain a Building Department Permit, if applicable.

520 N. St. Joseph Street proposed back door move and update with new door and storm door.

Colors will correspond with the upper look of house.