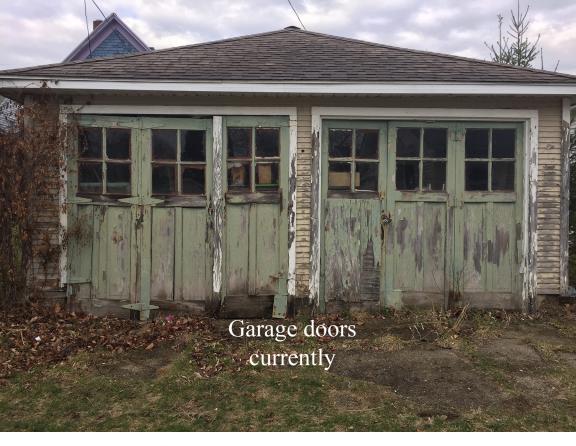

**ALTERATIONS:** Aluminum siding that once existed has been removed. Porch floor has been replaced in-kind with new wood. Railing removed from front porch.

<u>APPLICATION ITEMS:</u> "Replace current back door with new. Move location to middle of back house to mudroom area. Add siding to previous location." and "Remove old carriage house doors. Replace with stamped steel carriage house overhead garage doors."

**DESCRIPTION OF PROPOSED PROJECT:** Owners propose to 1. shift back door location to center of house replacing an existing small 1/1 double hung window. The new location will align with a second story door. New wood siding will be installed to fill in the former door location. Existing door and storm door are deteriorated and may not withstand a removal and reinstallation therefore new doors are proposed. New doors will be Therma-Tru Benchmark half lite steel and full lite metal storm door. 2. Replace existing carriage house doors with new stamped steel overhead doors. Existing doors are deteriorated beyond repair. New doors are a compatible style and will function allowing for ease of use of the building.

Prohibited

Original doors, windows and hardware shall not be discarded when they can be restored and reused in place. New window and door openings which would alter the scale and proportion of the building shall not be introduced. Inappropriate new window and door features such as aluminum insulating glass combinations that require removal of the original windows and doors shall not be installed.