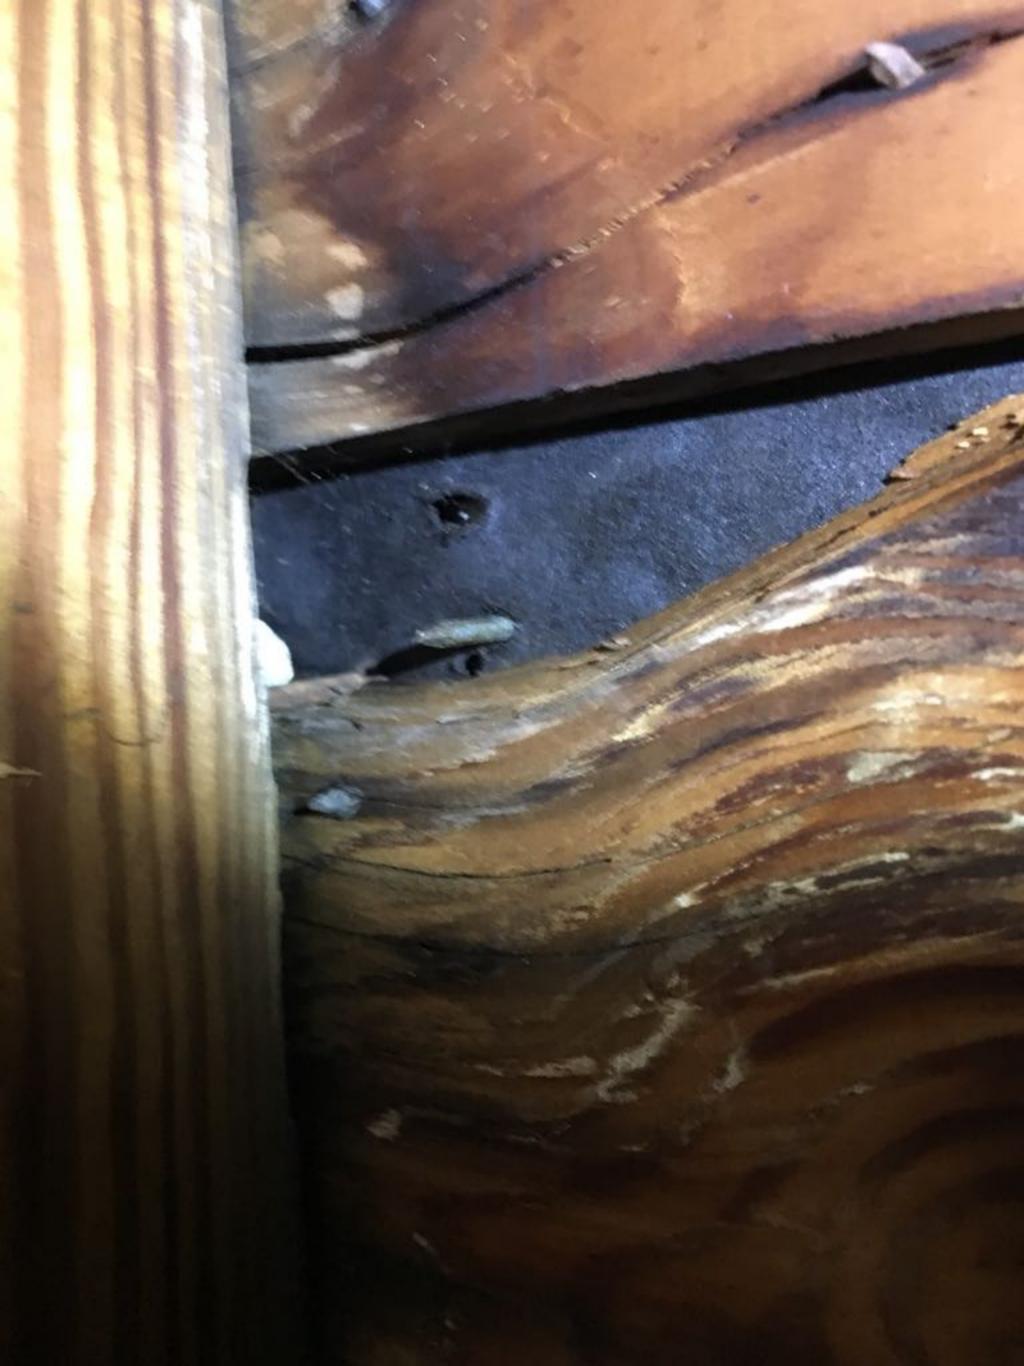

| Inspection Notes:                                                                                                                                                                                         | GAF MASTER ELITE WEATHER STOPPER HOOFING CONTRACTO                                        | CERTIFICATION INSPECTOR                                                            |
|-----------------------------------------------------------------------------------------------------------------------------------------------------------------------------------------------------------|-------------------------------------------------------------------------------------------|------------------------------------------------------------------------------------|
| Nail pops Granule Loss Moss Buildup Exposed Felt Improper/Amateur Install Damaged Pipe Boot Work Notes:                                                                                                   | ☐ Buckling/Wrinkling ☐ Standing Water ☐ Damaged Shingles ☐ Blistered ☐ Chimney Flashing ☐ | Previous Repairs Visible  Missing Tabs  Curling  Cracked/Torn  Missing Flashing    |
| * Counterflush w/ terminate  * REMOVE SHINGLES WITH  * REplace shingles  * Chimney REFLASH Coppe  - Remove Inqui away all man  - Insert leak barrier, ste  * REFLASH @ Roof to Wall Fr  * FIASHING MUSKET | NAIL Pops - CERT                                                                          | AST Corner under decking the sand counter Alashing hang over door Sunroom w/ chimn |
| ☐ Customer Loyalty Program √ 2 ye  Acceptance of Proposal: The prices, specifications and conditions are satisfactory and are here.  Total Project Conditions                                             | ar Warranty √ 2 Inspections                                                               |                                                                                    |