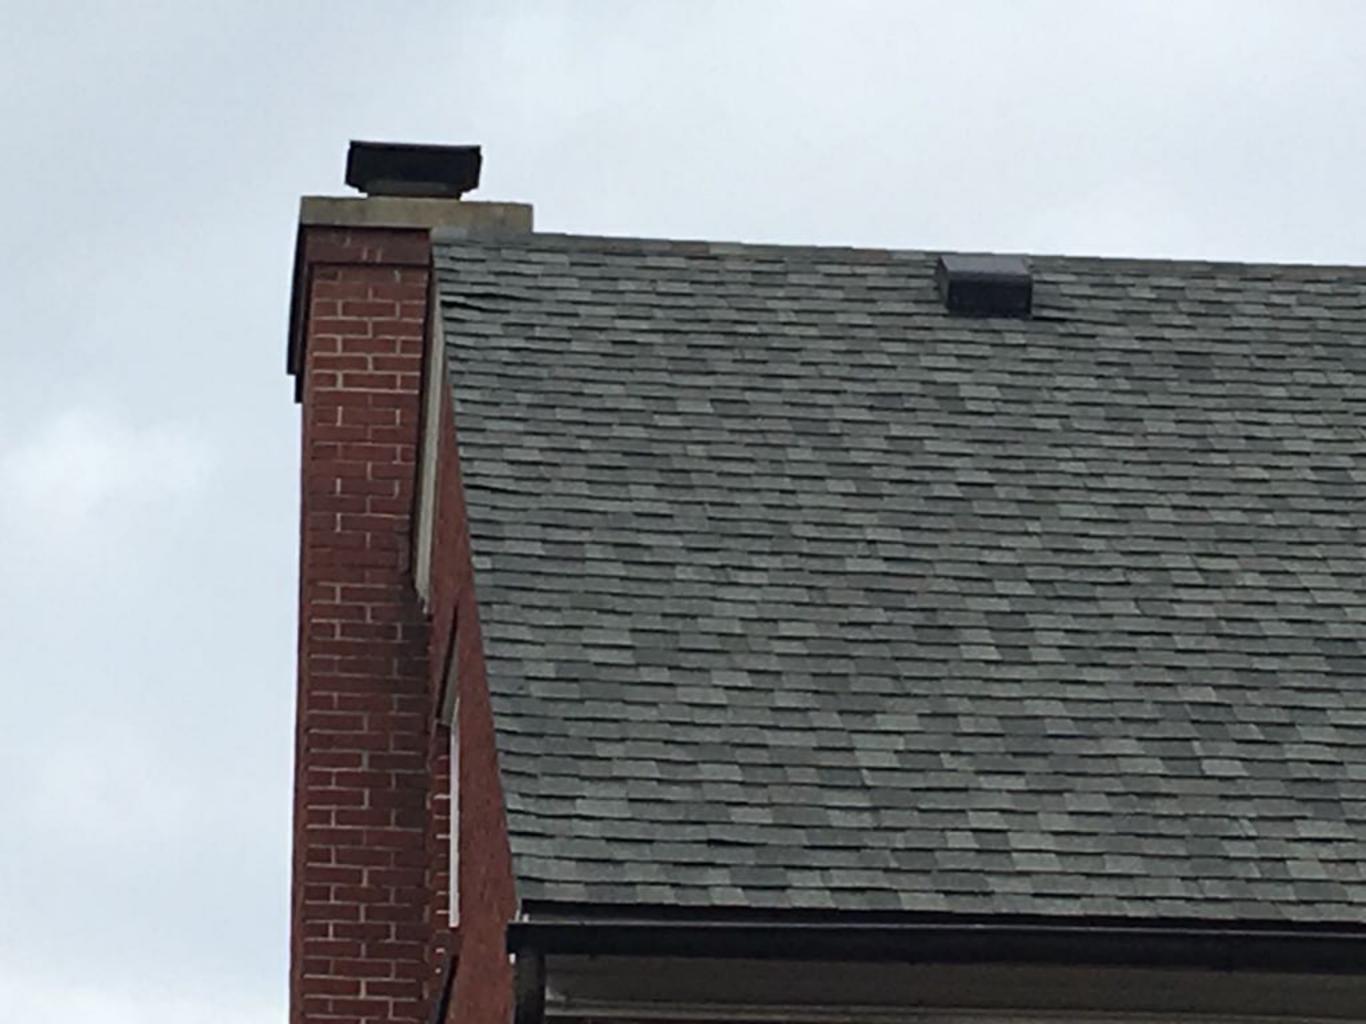

| Inspection Notes:                                                                                                                                                                                         | GAF MASTER ELITE WEATHER STOPPER HOOFING CONTRACTO                                        | CERTIFICATION INSPECTOR                                                            |
|-----------------------------------------------------------------------------------------------------------------------------------------------------------------------------------------------------------|-------------------------------------------------------------------------------------------|------------------------------------------------------------------------------------|
| Nail pops Granule Loss Moss Buildup Exposed Felt Improper/Amateur Install Damaged Pipe Boot Work Notes:                                                                                                   | ☐ Buckling/Wrinkling ☐ Standing Water ☐ Damaged Shingles ☐ Blistered ☐ Chimney Flashing ☐ | Previous Repairs Visible  Missing Tabs  Curling  Cracked/Torn  Missing Flashing    |
| * Counterflush w/ terminate  * REMOVE SHINGLES WITH  * REplace shingles  * Chimney REFLASH Coppe  - Remove Inqui away all man  - Insert leak barrier, ste  * REFLASH @ Roof to Wall Fr  * FIASHING MUSKET | NAIL Pops - CERT                                                                          | AST Corner under decking the sand counter Alashing hang over door Sunroom w/ chimn |
| ☐ Customer Loyalty Program √ 2 ye  Acceptance of Proposal: The prices, specifications and conditions are satisfactory and are here.  Total Project Conditions                                             | ar Warranty √ 2 Inspections                                                               |                                                                                    |

|                                                                                                                                                                                                |                                                   | Estimator:                                                         | GAVIN TAY                                     | HERNLY                                            |                           |
|------------------------------------------------------------------------------------------------------------------------------------------------------------------------------------------------|---------------------------------------------------|--------------------------------------------------------------------|-----------------------------------------------|---------------------------------------------------|---------------------------|
| Premium Eagleview                                                                                                                                                                              | Yes □No Sq.w/v                                    | vaste                                                              | Pitch                                         |                                                   |                           |
|                                                                                                                                                                                                |                                                   |                                                                    | Pitch                                         | 10/12                                             | Layers                    |
|                                                                                                                                                                                                |                                                   | North                                                              |                                               |                                                   |                           |
|                                                                                                                                                                                                |                                                   |                                                                    | 10°                                           |                                                   |                           |
|                                                                                                                                                                                                |                                                   |                                                                    |                                               |                                                   |                           |
|                                                                                                                                                                                                |                                                   |                                                                    |                                               |                                                   | 22                        |
|                                                                                                                                                                                                |                                                   |                                                                    |                                               |                                                   | \ \m                      |
|                                                                                                                                                                                                |                                                   |                                                                    |                                               |                                                   | RIVEWAY                   |
| 7                                                                                                                                                                                              |                                                   |                                                                    |                                               |                                                   | -2                        |
|                                                                                                                                                                                                | 6                                                 |                                                                    |                                               |                                                   |                           |
|                                                                                                                                                                                                | I                                                 |                                                                    |                                               | -                                                 |                           |
|                                                                                                                                                                                                | *                                                 |                                                                    |                                               |                                                   |                           |
|                                                                                                                                                                                                | *                                                 |                                                                    |                                               | 000                                               |                           |
|                                                                                                                                                                                                |                                                   |                                                                    |                                               |                                                   |                           |
|                                                                                                                                                                                                | NAIL POPS                                         |                                                                    |                                               |                                                   | Dides                     |
|                                                                                                                                                                                                |                                                   |                                                                    | Terminatio                                    | 2                                                 | Ridge                     |
|                                                                                                                                                                                                |                                                   | Flat Roof                                                          | retminatio                                    | 20                                                | Rake                      |
|                                                                                                                                                                                                |                                                   |                                                                    |                                               |                                                   | Eave                      |
|                                                                                                                                                                                                |                                                   | 21'                                                                |                                               | *                                                 | Valley                    |
|                                                                                                                                                                                                |                                                   |                                                                    |                                               | Inspect !                                         | Decking Flashing          |
| D= CH=                                                                                                                                                                                         | F= Slove                                          | South                                                              |                                               |                                                   | Hip                       |
| D= CH=<br>Dump Trailer Loc Chim                                                                                                                                                                | = SKV=                                            | S=                                                                 | BX= BRV=<br>Box Vent Bath                     | = SS=<br>Vent Smoke S                             | Hip<br>PB=                |
| CH-                                                                                                                                                                                            | Sky=                                              | S=                                                                 | Box Vent Bath                                 | Vent Smoke S                                      | Hip<br>PB=                |
| Dump Trailer Loc Chin  Measurements  Type Arch                                                                                                                                                 | nney Electric Skylight                            | S=<br>t Satellite                                                  | Box Vent Bath                                 | Vent Smoke S                                      | Hip<br>PB=                |
| Dump Trailer Loc Chim  Measurements                                                                                                                                                            | nney Electric Skylight                            | S=<br>Satellite                                                    | Box Vent Bath                                 | Vent Smoke S                                      | Hip<br>PB=                |
| Dump Trailer Loc Chin  Measurements  Type Arch  Life Expectancy                                                                                                                                | nney Electric Skylight                            | S=<br>Satellite                                                    | ng flashing                                   | Vent Smoke S                                      | Hip<br>PB=                |
| Dump Trailer Loc Chim  Measurements  Type Arch  Life Expectancy  Item Size                                                                                                                     | nney Electric Skylight  Certain+eed  Color        | S=<br>Satellite                                                    | ng flashing                                   | Vent Smoke S                                      | Hip<br>PB=                |
| Dump Trailer Loc Chim  Measurements  Type Arch Life Expectancy  Item Size Drip Edge I'lz                                                                                                       | nney Electric Skylight  Certainteed  Color  Brown | S= Satellite  overha  nail p  flat roo                             | ng flashing ops                               | Vent Smoke S                                      | Hip<br>PB=                |
| Dump Trailer Loc Chim  Measurements  Type Arch Life Expectancy  Item Size Drip Edge I'lz Gutters S                                                                                             | nney Electric Skylight  Certain+eed  Color        | S=<br>Satellite                                                    | ng flashing ops                               | Vent Smoke S                                      | Hip<br>PB=                |
| Dump Trailer Loc Chim  Measurements  Type Arch Life Expectancy  Item Size Drip Edge I'lz Gutters S"  Soffit/Fascia                                                                             | Certain+eed  Color  Brown  Copper                 | s= satellite overha nail p flat roc chinney                        | ng flashing ops                               | Vent Smoke S                                      | Hip<br>PB=                |
| Dump Trailer Loc Chim  Measurements  Type Arch Life Expectancy  Item Size Drip Edge I'lz Gutters 5" Soffit/Fascia Ribbed o                                                                     | Certainteed  Color  Brown  Copper  r Smooth       | S= Satellite  overha  nail p  flat roo                             | ng flashing ops                               | Vent Smoke S                                      | Hip<br>PB=                |
| Dump Trailer Loc Chim  Measurements  Type Arch Life Expectancy  Item Size Drip Edge I'lz Gutters S' Soffit/Fascia Ribbed o Chimney Brick                                                       | Certainteed  Color  Brown  Copper  r Smooth       | s= satellite overha nail p flat roc chinney                        | ng flashing ops                               | Vent Smoke S                                      | Hip<br>PB=                |
| Dump Trailer Loc Chim  Measurements  Type Arch Life Expectancy  Item Size Drip Edge I'lz Gutters S' Soffit/Fascia Ribbed o Chimney Brick Freeze Board                                          | Certainteed  Color  Brown  Copper  r Smooth       | s= satellite  overha  nail p  flat roc  chinney  sunrocen          | ng flashing                                   | Vent Smoke S Special Notes:                       | Hip PB= Stack # Pipe Boot |
| Dump Trailer Loc Chim  Measurements  Type Arch Life Expectancy  Item Size Drip Edge I'lz Gutters 5" Soffit/Fascia Ribbed o Chimney Brick Freeze Board Skylights                                | Certainteed  Color  Brown  Copper  r Smooth       | s= satellite  overha  nail p  flat roc  chinney  sunrocen          | ng flashing                                   | Vent Smoke S Special Notes:                       | Hip PB= Stack # Pipe Boot |
| Dump Trailer Loc Chim  Measurements  Type Arch Life Expectancy  Item Size Drip Edge I'lz Gutters S'' Soffit/Fascia Ribbed o Chimney Brick Freeze Board  Skylights Pipe Boots                   | Certainteed  Color  Brown  Copper  r Smooth       | s= satellite  overha  nail p  flat noo chinney  sunrocan           | ng flashing ops                               | Vent Smoke S Special Notes:                       | PB=<br>Stack # Pipe Boot  |
| Dump Trailer Loc Chim  Measurements  Type Arch Life Expectancy  Item Size Drip Edge I'lz Gutters S' Soffit/Fascia Ribbed o Chimney Brick Freeze Board Skylights Pipe Boots Leak Y / N 24 Hr No | Color  Brown  Copper  r Smooth                    | s= satellite  overha  nail p  flat noo chinney  sunrocm  * Send ov | ng flashing  ops  flashing  ops  free project | Vent Smoke S Special Notes:  Worksheet ate of lia | PB= Stack # Pipe Boot     |
| Dump Trailer Loc Chim  Measurements  Type Arch Life Expectancy  Item Size Drip Edge I'lz Gutters 5" Soffit/Fascia Ribbed o Chimney Brick Freeze Board Skylights Pipe Boots Leak Y / N 24 Hr No | Certain+eed  Color  Brown  copper  r Smooth       | s= satellite  overha  nail p  flat noo chinney  sunrocm  * Send ov | ng flashing  ops  flashing  ops  free project | Vent Smoke S Special Notes:  Worksheet ate of lia | PB=<br>Stack # Pipe Boot  |
| Dump Trailer Loc Chim  Measurements  Type Arch Life Expectancy  Item Size Drip Edge I'lz Gutters S' Soffit/Fascia Ribbed o Chimney Brick Freeze Board Skylights Pipe Boots Leak Y / N 24 Hr No | Color  Brown  Copper  r Smooth                    | s= satellite  overha  nail p  flat noo chinney  sunrocm  * Send ov | ng flashing ops                               | Vent Smoke S Special Notes:  Worksheet ate of lia | PB= Stack # Pipe Boot     |
| Dump Trailer Loc Chim  Measurements  Type Arch Life Expectancy  Item Size Drip Edge I'lz Gutters 5" Soffit/Fascia Ribbed o Chimney Brick Freeze Board Skylights Pipe Boots Leak Y / N 24 Hr No | Color  Brown  Copper  r Smooth                    | s= satellite  overha  nail p  flat noo chinney  sunrocm  * Send ov | ng flashing  ops  flashing  ops  free project | Vent Smoke S Special Notes:  Worksheet ate of lia | PB=<br>Stack # Pipe Boot  |