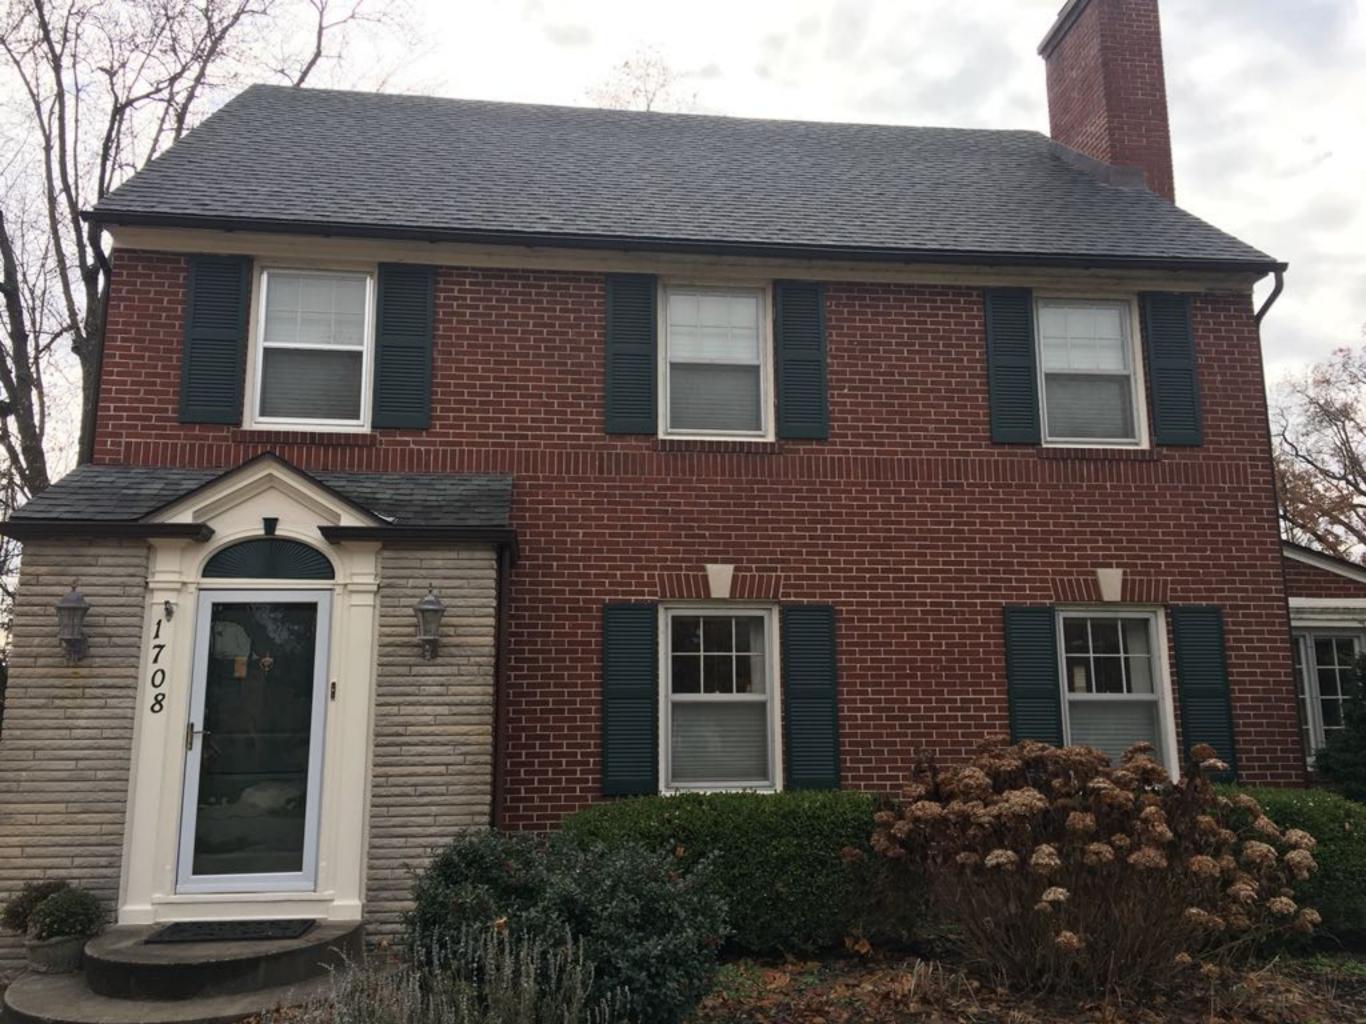

**1708 WAYNE ST** South Bend, IN, 46615 **East Wayne Street** Application No. 2019-0328

in the County of St. Joseph; State of Indiana; which is:

X Located in a Local Historic District Ord No. 7796-87 East Wayne Street

#### APPLICATION FOR A — CERTIFICATE OF APPROPRIATENESS

| OFFICE USE ONLY                                              | NY ENTRIES CONTAINED IN THIS BOX                        |
|--------------------------------------------------------------|---------------------------------------------------------|
| Date Received:3/28/2019 App                                  |                                                         |
|                                                              |                                                         |
|                                                              | NO NO                                                   |
| Staff Approval authorized by:  Adam Toering                  | Title: H. P. Specialist                                 |
| Historic Preservation Commission Review Date:                |                                                         |
| Local Landmark X Lo                                          | ocal Historic District (Name) E. Wayne LHD              |
| National Landmark Na                                         | Vational Register District (Name)                       |
| Certificate Of Appropriateness:                              |                                                         |
|                                                              | Sent To Committee X Approved and issued: 3/28/2019      |
| 4700 5                                                       | 4334                                                    |
| Address of Property for proposed work: 1708 Eas              | st vvayne Street                                        |
|                                                              | (Street Number—Street Name—City—Zip)                    |
| Name of Property Owner(s): Barbara Hernly                    | Phone #: 574-993-2236                                   |
| Address of Property Owner(s): 1708 East Wayr                 | ne Street                                               |
|                                                              | (Street Number—Street Name—City—Zip)                    |
| Name of Contractor(s): A&M Home Services                     | Phone #: 574-855-1050                                   |
| Contractor Company Name: A&M Home Servi                      | ices                                                    |
| Address of Contractor Company: 602 East Jeffe                |                                                         |
| Address of Contractor Company:                               | (Street Number—Street Name—City—Zip)                    |
| Current Use of Building: Single Family                       |                                                         |
| (Single Family—Multi                                         | ti-Family—Commercial—Government—Industrial—Vacant—etc.) |
| Type of Building Construction: Wood                          |                                                         |
| (Woo                                                         | ood Frame—Brick—Stone—Steel—Concrete—Other)             |
| Proposed Work: (more than one box may be checked)  Landscape | e New Example Replacement (not in-kind) Demolition      |
| Description of Proposed Work: Repair flat roof,              | , remove shingles with nail pops and replace with       |
| Owner e-mail: alexbiff@aol.com                               | and/or Contractor emil: trisha@callamnow.com            |
| X                                                            | and/or X                                                |
| Signature of Owner                                           | Signature of Contractor                                 |