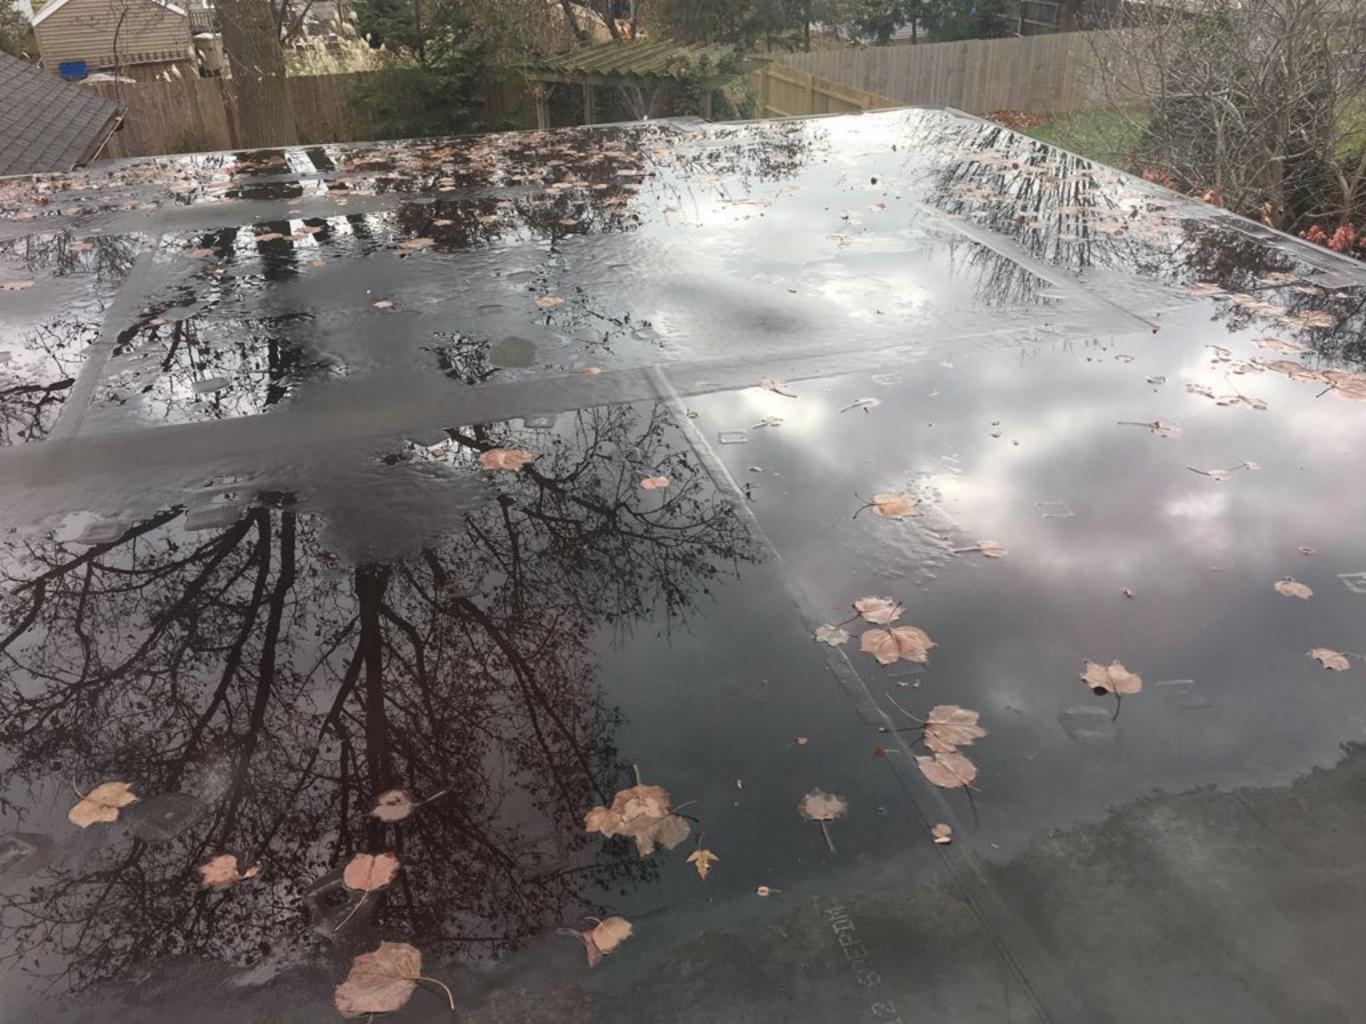

### ADMINISTRATIVE APPROVAL

The Historic Preservation Commission of South Bend and St. Joseph County has approved the following work: Repair flat roof on south side of house, replace flashing.

A&M HOME SERVICES, INC./MICHAEL ALEXANDER, Contractor for the following location:

| Inspection Notes:                                                                                                                                                                                         | GAF MASTER ELITE WEATHER STOPPER HOOFING CONTRACTO                                        | CERTIFICATION INSPECTOR                                                            |
|-----------------------------------------------------------------------------------------------------------------------------------------------------------------------------------------------------------|-------------------------------------------------------------------------------------------|------------------------------------------------------------------------------------|
| Nail pops Granule Loss Moss Buildup Exposed Felt Improper/Amateur Install Damaged Pipe Boot Work Notes:                                                                                                   | ☐ Buckling/Wrinkling ☐ Standing Water ☐ Damaged Shingles ☐ Blistered ☐ Chimney Flashing ☐ | Previous Repairs Visible  Missing Tabs  Curling  Cracked/Torn  Missing Flashing    |
| * Counterflush w/ terminate  * REMOVE SHINGLES WITH  * REplace shingles  * Chimney REFLASH Coppe  - Remove Inqui away all man  - Insert leak barrier, ste  * REFLASH @ Roof to Wall Fr  * FIASHING MUSKET | NAIL Pops - CERT                                                                          | AST Corner under decking the sand counter Alashing hang over door Sunroom w/ chimn |
| ☐ Customer Loyalty Program √ 2 ye  Acceptance of Proposal: The prices, specifications and conditions are satisfactory and are here.  Total Project Conditions                                             | ar Warranty √ 2 Inspections                                                               |                                                                                    |

|                                                                                                                                                                                                |                                                   | Estimator:                                                         | GAVIN TAY                                     | HERNLY                                            |                           |
|------------------------------------------------------------------------------------------------------------------------------------------------------------------------------------------------|---------------------------------------------------|--------------------------------------------------------------------|-----------------------------------------------|---------------------------------------------------|---------------------------|
| Premium Eagleview                                                                                                                                                                              | Yes □No Sq.w/v                                    | vaste                                                              | Pitch                                         |                                                   |                           |
|                                                                                                                                                                                                |                                                   |                                                                    | Pitch                                         | 10/12                                             | Layers                    |
|                                                                                                                                                                                                |                                                   | North                                                              |                                               |                                                   |                           |
|                                                                                                                                                                                                |                                                   |                                                                    | 10°                                           |                                                   |                           |
|                                                                                                                                                                                                |                                                   |                                                                    |                                               |                                                   |                           |
|                                                                                                                                                                                                |                                                   |                                                                    |                                               |                                                   | 22                        |
|                                                                                                                                                                                                |                                                   |                                                                    |                                               |                                                   | \ \m                      |
|                                                                                                                                                                                                |                                                   |                                                                    |                                               |                                                   | RIVEWAY                   |
| 7                                                                                                                                                                                              |                                                   |                                                                    |                                               |                                                   | -2                        |
|                                                                                                                                                                                                | 6                                                 |                                                                    |                                               |                                                   |                           |
|                                                                                                                                                                                                | I                                                 |                                                                    |                                               | -                                                 |                           |
|                                                                                                                                                                                                | *                                                 |                                                                    |                                               |                                                   |                           |
|                                                                                                                                                                                                | *                                                 |                                                                    |                                               | 000                                               |                           |
|                                                                                                                                                                                                |                                                   |                                                                    |                                               |                                                   |                           |
|                                                                                                                                                                                                | NAIL POPS                                         |                                                                    |                                               |                                                   | Dides                     |
|                                                                                                                                                                                                |                                                   |                                                                    | Terminatio                                    | 2                                                 | Ridge                     |
|                                                                                                                                                                                                |                                                   | Flat Roof                                                          | retminatio                                    | 20                                                | Rake                      |
|                                                                                                                                                                                                |                                                   |                                                                    |                                               |                                                   | Eave                      |
|                                                                                                                                                                                                |                                                   | 21'                                                                |                                               | *                                                 | Valley                    |
|                                                                                                                                                                                                |                                                   |                                                                    |                                               | Inspect !                                         | Decking Flashing          |
| D= CH=                                                                                                                                                                                         | F= Slove                                          | South                                                              |                                               |                                                   | Hip                       |
| D= CH=<br>Dump Trailer Loc Chim                                                                                                                                                                | = SKV=                                            | S=                                                                 | BX= BRV=<br>Box Vent Bath                     | = SS=<br>Vent Smoke S                             | Hip<br>PB=                |
| CH-                                                                                                                                                                                            | Sky=                                              | S=                                                                 | Box Vent Bath                                 | Vent Smoke S                                      | Hip<br>PB=                |
| Dump Trailer Loc Chin  Measurements  Type Arch                                                                                                                                                 | nney Electric Skylight                            | S=<br>t Satellite                                                  | Box Vent Bath                                 | Vent Smoke S                                      | Hip<br>PB=                |
| Dump Trailer Loc Chim  Measurements                                                                                                                                                            | nney Electric Skylight                            | S=<br>Satellite                                                    | Box Vent Bath                                 | Vent Smoke S                                      | Hip<br>PB=                |
| Dump Trailer Loc Chin  Measurements  Type Arch  Life Expectancy                                                                                                                                | nney Electric Skylight                            | S=<br>Satellite                                                    | ng flashing                                   | Vent Smoke S                                      | Hip<br>PB=                |
| Dump Trailer Loc Chim  Measurements  Type Arch  Life Expectancy  Item Size                                                                                                                     | nney Electric Skylight  Certain+eed  Color        | S=<br>Satellite                                                    | ng flashing                                   | Vent Smoke S                                      | Hip<br>PB=                |
| Dump Trailer Loc Chim  Measurements  Type Arch Life Expectancy  Item Size Drip Edge I'lz                                                                                                       | nney Electric Skylight  Certainteed  Color  Brown | S= Satellite  overha  nail p  flat roo                             | ng flashing ops                               | Vent Smoke S                                      | Hip<br>PB=                |
| Dump Trailer Loc Chim  Measurements  Type Arch Life Expectancy  Item Size Drip Edge I'lz Gutters S                                                                                             | nney Electric Skylight  Certain+eed  Color        | S=<br>Satellite                                                    | ng flashing ops                               | Vent Smoke S                                      | Hip<br>PB=                |
| Dump Trailer Loc Chim  Measurements  Type Arch Life Expectancy  Item Size Drip Edge I'lz Gutters S"  Soffit/Fascia                                                                             | Certain+eed  Color  Brown  Copper                 | s= satellite overha nail p flat roc chinney                        | ng flashing ops                               | Vent Smoke S                                      | Hip<br>PB=                |
| Dump Trailer Loc Chim  Measurements  Type Arch Life Expectancy  Item Size Drip Edge I'lz Gutters 5" Soffit/Fascia Ribbed o                                                                     | Certainteed  Color  Brown  Copper  r Smooth       | S= Satellite  overha  nail p  flat roo                             | ng flashing ops                               | Vent Smoke S                                      | Hip<br>PB=                |
| Dump Trailer Loc Chim  Measurements  Type Arch Life Expectancy  Item Size Drip Edge I'lz Gutters S' Soffit/Fascia Ribbed o Chimney Brick                                                       | Certainteed  Color  Brown  Copper  r Smooth       | s= satellite overha nail p flat roc chinney                        | ng flashing ops                               | Vent Smoke S                                      | Hip<br>PB=                |
| Dump Trailer Loc Chim  Measurements  Type Arch Life Expectancy  Item Size Drip Edge I'lz Gutters S' Soffit/Fascia Ribbed o Chimney Brick Freeze Board                                          | Certainteed  Color  Brown  Copper  r Smooth       | s= satellite  overha  nail p  flat roc  chinney  sunrocen          | ng flashing                                   | Vent Smoke S Special Notes:                       | Hip PB= Stack # Pipe Boot |
| Dump Trailer Loc Chim  Measurements  Type Arch Life Expectancy  Item Size Drip Edge I'lz Gutters 5" Soffit/Fascia Ribbed o Chimney Brick Freeze Board Skylights                                | Certainteed  Color  Brown  Copper  r Smooth       | s= satellite  overha  nail p  flat roc  chinney  sunrocen          | ng flashing                                   | Vent Smoke S Special Notes:                       | Hip PB= Stack # Pipe Boot |
| Dump Trailer Loc Chim  Measurements  Type Arch Life Expectancy  Item Size Drip Edge I'lz Gutters S'' Soffit/Fascia Ribbed o Chimney Brick Freeze Board  Skylights Pipe Boots                   | Certainteed  Color  Brown  Copper  r Smooth       | s= satellite  overha  nail p  flat noo chinney  sunrocan           | ng flashing ops                               | Vent Smoke S Special Notes:                       | PB=<br>Stack # Pipe Boot  |
| Dump Trailer Loc Chim  Measurements  Type Arch Life Expectancy  Item Size Drip Edge I'lz Gutters S' Soffit/Fascia Ribbed o Chimney Brick Freeze Board Skylights Pipe Boots Leak Y / N 24 Hr No | Color  Brown  Copper  r Smooth                    | s= satellite  overha  nail p  flat noo chinney  sunrocm  * Send ov | ng flashing  ops  flashing  ops  free project | Vent Smoke S Special Notes:  Worksheet ate of lia | PB= Stack # Pipe Boot     |
| Dump Trailer Loc Chim  Measurements  Type Arch Life Expectancy  Item Size Drip Edge I'lz Gutters 5" Soffit/Fascia Ribbed o Chimney Brick Freeze Board Skylights Pipe Boots Leak Y / N 24 Hr No | Certain+eed  Color  Brown  copper  r Smooth       | s= satellite  overha  nail p  flat noo chinney  sunrocm  * Send ov | ng flashing  ops  flashing  ops  free project | Vent Smoke S Special Notes:  Worksheet ate of lia | PB=<br>Stack # Pipe Boot  |
| Dump Trailer Loc Chim  Measurements  Type Arch Life Expectancy  Item Size Drip Edge I'lz Gutters S' Soffit/Fascia Ribbed o Chimney Brick Freeze Board Skylights Pipe Boots Leak Y / N 24 Hr No | Color  Brown  Copper  r Smooth                    | s= satellite  overha  nail p  flat noo chinney  sunrocm  * Send ov | ng flashing ops                               | Vent Smoke S Special Notes:  Worksheet ate of lia | PB= Stack # Pipe Boot     |
| Dump Trailer Loc Chim  Measurements  Type Arch Life Expectancy  Item Size Drip Edge I'lz Gutters 5" Soffit/Fascia Ribbed o Chimney Brick Freeze Board Skylights Pipe Boots Leak Y / N 24 Hr No | Color  Brown  Copper  r Smooth                    | s= satellite  overha  nail p  flat noo chinney  sunrocm  * Send ov | ng flashing  ops  flashing  ops  free project | Vent Smoke S Special Notes:  Worksheet ate of lia | PB=<br>Stack # Pipe Boot  |