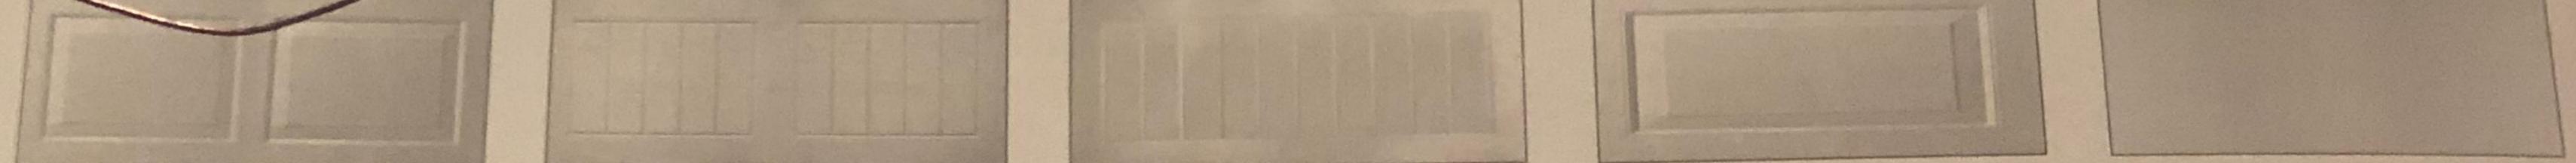

# Thermacore<sup>®</sup> Collection Door Designs

Select your door panel style and color

Model 192

## Model 295, 198, 496 Model 298, 195, 495 Long (L) Flush (F)

Flush (F)

### Doors shown above are 7' tall. The number of sections on 8' doors may vary.

| 295(L) 296(V5) 297(S) 298(F) | 192(V10) 194(S) 195(F) 198(L) 199(V5) | 494(S) 495(F) 496(L) 497(V5)                                          |  |  |  |
|------------------------------|---------------------------------------|-----------------------------------------------------------------------|--|--|--|
| •                            | •                                     |                                                                       |  |  |  |
| 9.31                         | 12.76                                 | 17.5                                                                  |  |  |  |
| •                            |                                       | •                                                                     |  |  |  |
| 20-year limited              | Limited lifetime                      | Limited lifetime                                                      |  |  |  |
|                              | •<br>9.31                             | 9.31<br>•<br>•<br>•<br>•<br>•<br>•<br>•<br>•<br>•<br>•<br>•<br>•<br>• |  |  |  |