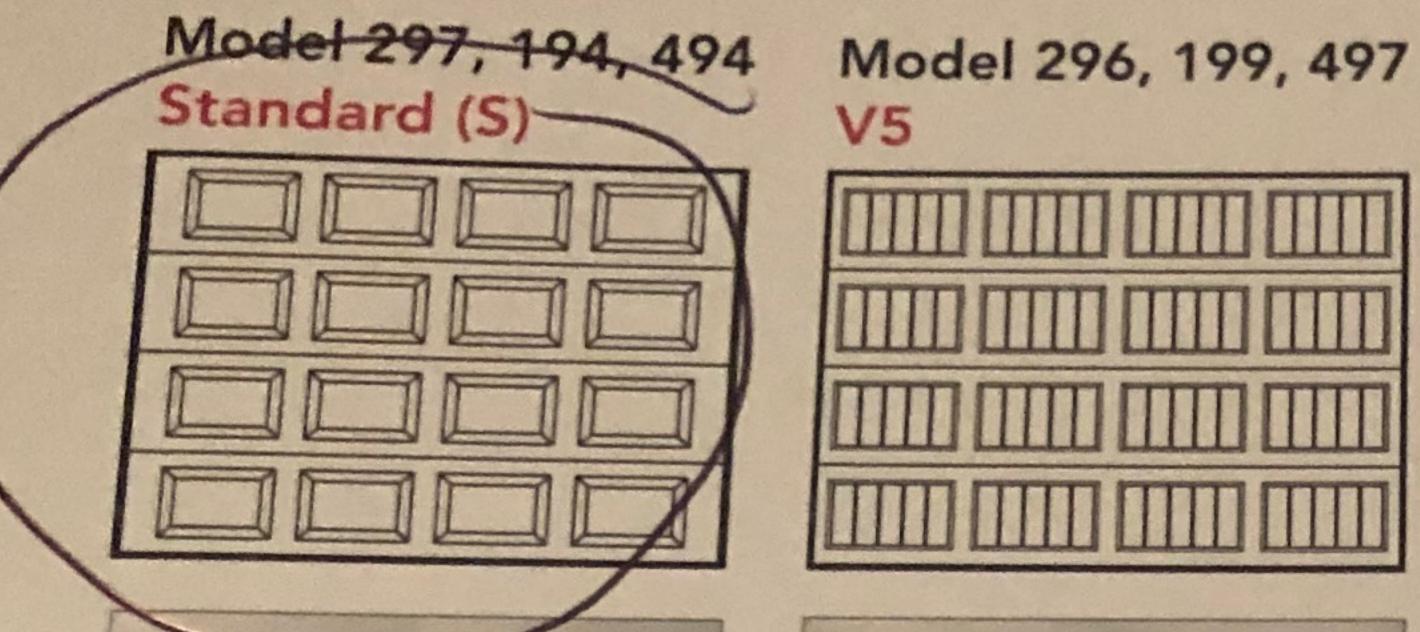

# Thermacore<sup>®</sup> Collection Door Designs

Select your door panel style and color

Model 192

## Model 295, 198, 496 Model 298, 195, 495 Long (L) Flush (F)

Flush (F)

### Doors shown above are 7' tall. The number of sections on 8' doors may vary.

| 295(L) 296(V5) 297(S) 298(F) | 192(V10) 194(S) 195(F) 198(L) 199(V5) | 494(S) 495(F) 496(L) 497(V5)                                          |  |  |  |
|------------------------------|---------------------------------------|-----------------------------------------------------------------------|--|--|--|
| •                            | •                                     |                                                                       |  |  |  |
| 9.31                         | 12.76                                 | 17.5                                                                  |  |  |  |
| •                            |                                       | •                                                                     |  |  |  |
| 20-year limited              | Limited lifetime                      | Limited lifetime                                                      |  |  |  |
|                              | •<br>9.31                             | 9.31<br>•<br>•<br>•<br>•<br>•<br>•<br>•<br>•<br>•<br>•<br>•<br>•<br>• |  |  |  |