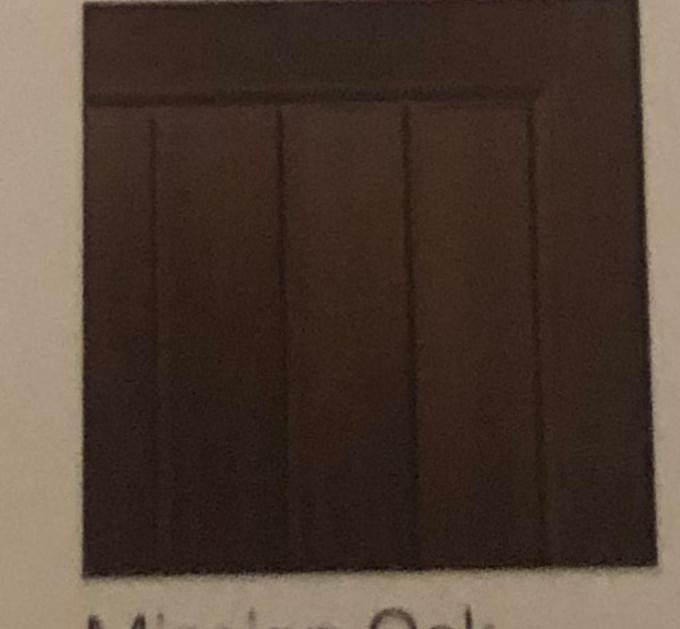

|  |  |  |
|                              | •<br>9.31                             | 9.31<br>•<br>•<br>•<br>•<br>•<br>•<br>•<br>•<br>•<br>•<br>•<br>•<br>• |  |  |  |

\* R-value is a measure of thermal efficiency. The higher the R-value the greater the insulating properties of the door. Overhead Door uses a calculated door section R-value for our insulated doors.



## Choose a color:

Actual colors may vary from brochure due to fluctuations in the printing process. Always request a color sample from your Distributor for accurate color matching. To custom paint your door see instructions in the owner's manual.



## Brown\*\* Hunter Green\* Gray\* **Textured wood grain finishes** Available in models 192, 194, 198, 199, 494, 496 and 497.







## Mission Oak



Black\*\*