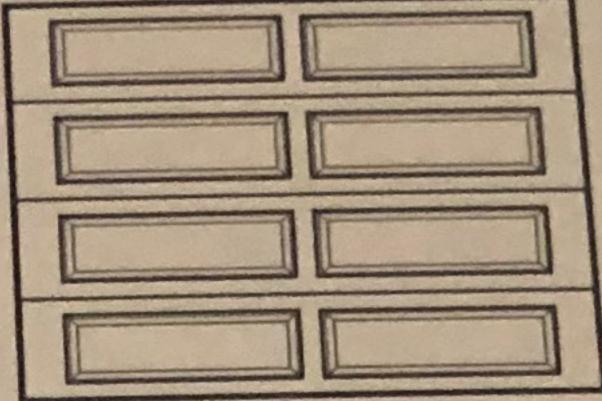

# Thermacore<sup>®</sup> Collection Door Designs

Select your door panel style and color

Model 192

## Model 295, 198, 496 Model 298, 195, 495 Long (L) Flush (F)

Flush (F)

### Doors shown above are 7' tall. The number of sections on 8' doors may vary.

| 295(L) 296(V5) 297(S) 298(F) | 192(V10) 194(S) 195(F) 198(L) 199(V5) | 494(S) 495(F) 496(L) 497(V5)                                          |  |  |  |
|------------------------------|---------------------------------------|-----------------------------------------------------------------------|--|--|--|
| •                            | •                                     |                                                                       |  |  |  |
| 9.31                         | 12.76                                 | 17.5                                                                  |  |  |  |
| •                            |                                       | •                                                                     |  |  |  |
| 20-year limited              | Limited lifetime                      | Limited lifetime                                                      |  |  |  |
|                              | •<br>9.31                             | 9.31<br>•<br>•<br>•<br>•<br>•<br>•<br>•<br>•<br>•<br>•<br>•<br>•<br>• |  |  |  |