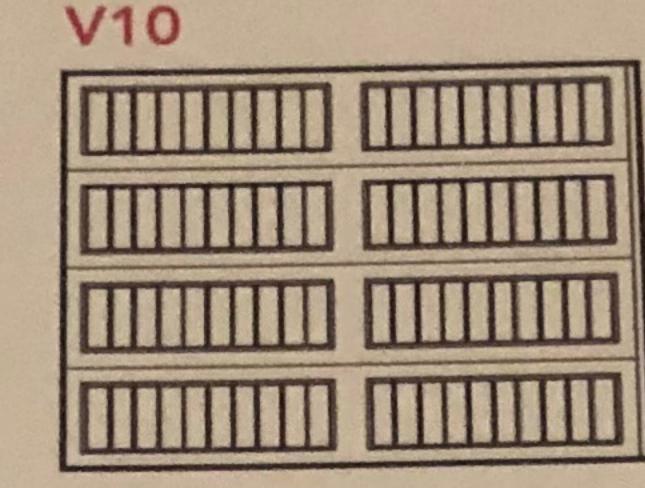

# Thermacore<sup>®</sup> Collection Door Designs

Select your door panel style and color

Model 192

## Model 295, 198, 496 Model 298, 195, 495 Long (L) Flush (F)

Flush (F)

### Doors shown above are 7' tall. The number of sections on 8' doors may vary.

| 295(L) 296(V5) 297(S) 298(F) | 192(V10) 194(S) 195(F) 198(L) 199(V5) | 494(S) 495(F) 496(L) 497(V5)                                          |  |  |  |
|------------------------------|---------------------------------------|-----------------------------------------------------------------------|--|--|--|
| •                            | •                                     |                                                                       |  |  |  |
| 9.31                         | 12.76                                 | 17.5                                                                  |  |  |  |
| •                            |                                       | •                                                                     |  |  |  |
| 20-year limited              | Limited lifetime                      | Limited lifetime                                                      |  |  |  |
|                              | •<br>9.31                             | 9.31<br>•<br>•<br>•<br>•<br>•<br>•<br>•<br>•<br>•<br>•<br>•<br>•<br>• |  |  |  |