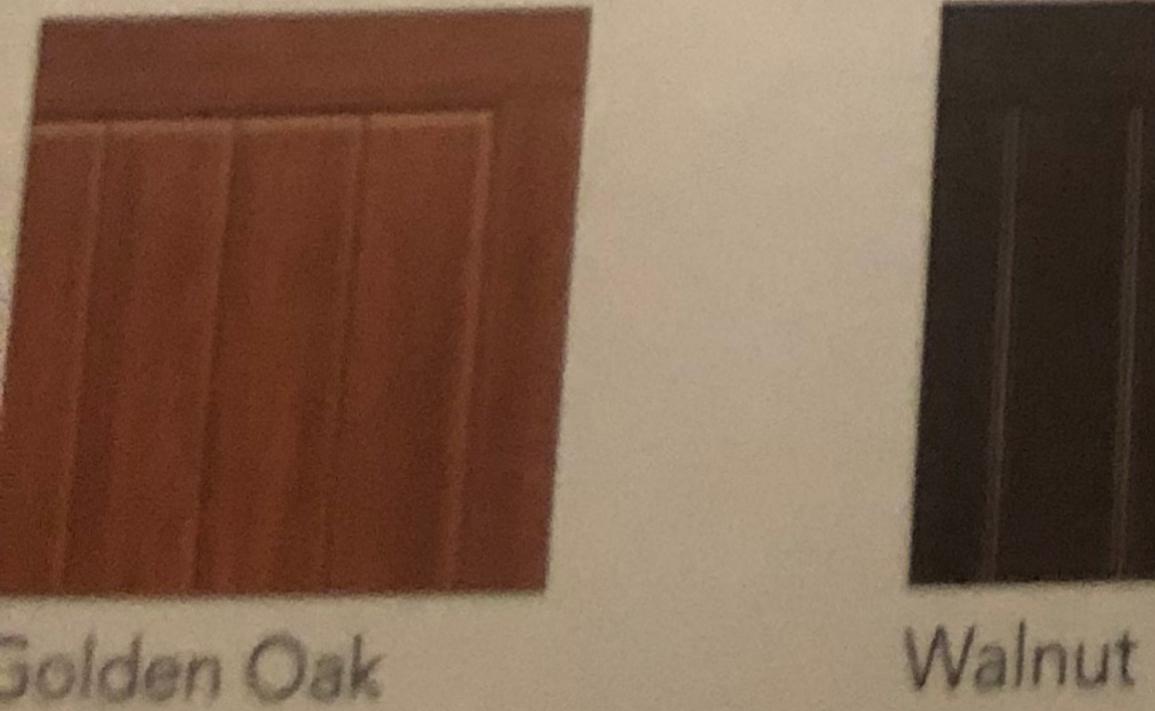

## Choose a color:

Actual colors may vary from brochure due to fluctuations in the printing process. Always request a color sample from your Distributor for accurate color matching. To custom paint your door see instructions in the owner's manual.

## Brown\*\* Hunter Green\* Gray\* **Textured wood grain finishes** Available in models 192, 194, 198, 199, 494, 496 and 497.