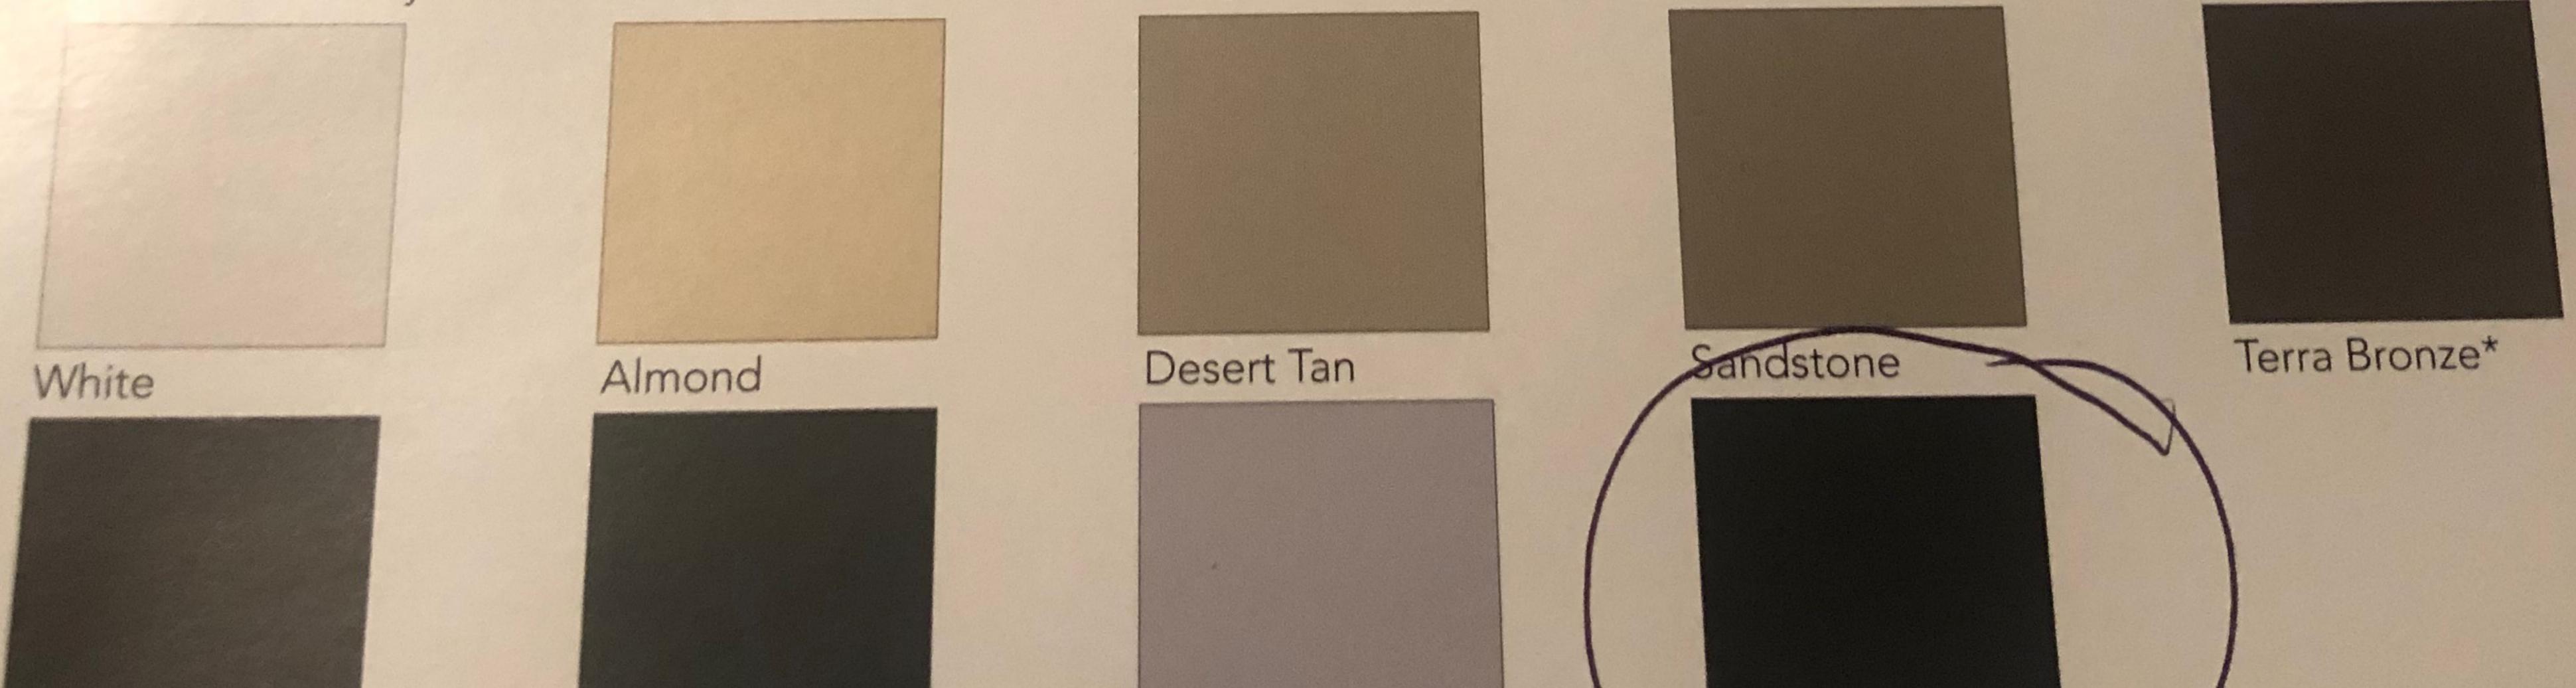

## Choose a color:

Actual colors may vary from brochure due to fluctuations in the printing process. Always request a color sample from your Distributor for accurate color matching. To custom paint your door see instructions in the owner's manual.

## Brown\*\* Hunter Green\* Gray\* **Textured wood grain finishes** Available in models 192, 194, 198, 199, 494, 496 and 497.

## Mission Oak

Black\*\*