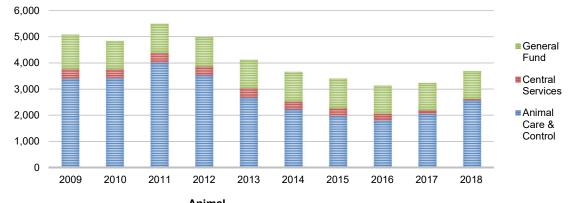

### City of South Bend, Indiana Licensing & Fee Revenue Summary 2009 thru 2018

Number of Licenses/Fees Summary 2009 thru 2018

|      | Animal  |          |         |             |
|------|---------|----------|---------|-------------|
|      | Care &  | Central  | General |             |
|      | Control | Services | Fund    | Grand Total |
| 2009 | 3,399   | 363      | 1,315   | 5,077       |
| 2010 | 3,413   | 338      | 1,077   | 4,828       |
| 2011 | 4,015   | 367      | 1,120   | 5,502       |
| 2012 | 3,529   | 336      | 1,127   | 4,992       |
| 2013 | 2,681   | 356      | 1,079   | 4,116       |
| 2014 | 2,226   | 300      | 1,128   | 3,654       |
| 2015 | 1,977   | 299      | 1,121   | 3,397       |
| 2016 | 1,812   | 258      | 1,065   | 3,135       |
| 2017 | 2,055   | 139      | 1,044   | 3,238       |
| 2018 | 2,569   | 55       | 1,064   | 3,688       |
|      |         |          |         |             |