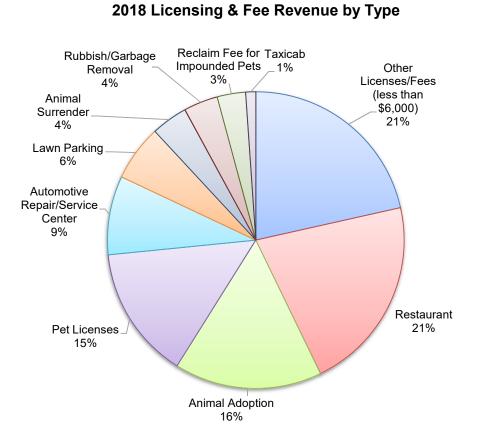

#### <u>Amount</u> Percent Other Licenses/Fees (less than \$6,000) \$ 43,838 21.49% Restaurant 43,519 21.33% Animal Adoption 32,835 16.09% Pet Licenses 29,607 14.51% Automotive Repair/Service Center 17,500 8.58% Lawn Parking 12,425 6.09% Animal Surrender 8,130 3.98% Rubbish/Garbage Removal 7,621 3.74% Reclaim Fee for Impounded Pets 6,315 3.10% Taxicab 2,229 1.09% Grand Total \$ 204,019 100.00%