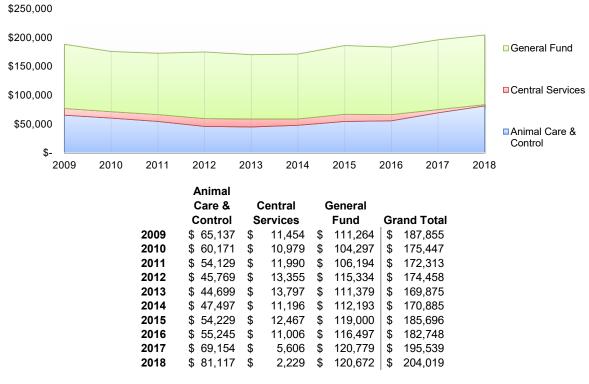

### City of South Bend, Indiana Licensing & Fee Revenue Summary 2009 thru 2018

Number of Licenses/Fees Summary 2009 thru 2018

|      | Animal  |          |         |             |
|------|---------|----------|---------|-------------|
|      | Care &  | Central  | General |             |
|      | Control | Services | Fund    | Grand Total |
| 2009 | 3,399   | 363      | 1,315   | 5,077       |
| 2010 | 3,413   | 338      | 1,077   | 4,828       |
| 2011 | 4,015   | 367      | 1,120   | 5,502       |
| 2012 | 3,529   | 336      | 1,127   | 4,992       |
| 2013 | 2,681   | 356      | 1,079   | 4,116       |
| 2014 | 2,226   | 300      | 1,128   | 3,654       |
| 2015 | 1,977   | 299      | 1,121   | 3,397       |
| 2016 | 1,812   | 258      | 1,065   | 3,135       |
| 2017 | 2,055   | 139      | 1,044   | 3,238       |
| 2018 | 2,569   | 55       | 1,064   | 3,688       |
|      |         |          |         |             |