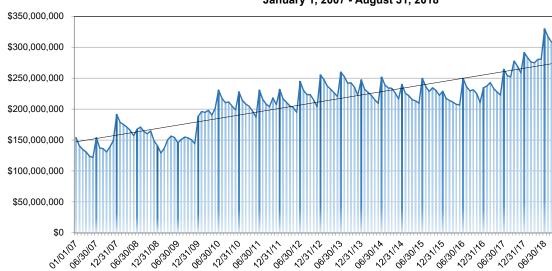

#### City of South Bend Cash Balances - Total Funds January 1, 2007 - August 31, 2018

| Maximum       | Total Cash |
|---------------|------------|
| \$220 792 EEE | 6/20/2019  |

Minimum Total Cash \$122,056,198 5/31/2007