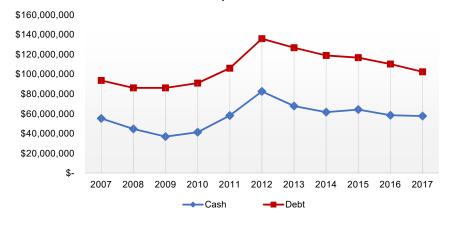

In addition, charts and graphs are provided in the report comparing outstanding debt balances as compared to cash on hand. This information is based on the City of South Bend's Comprehensive Annual Financial Report (CAFR). The purpose of this information is provide a comparison of cash on hand vs. outstanding debt to provide a quick assessment of the strength of the City's financial position.