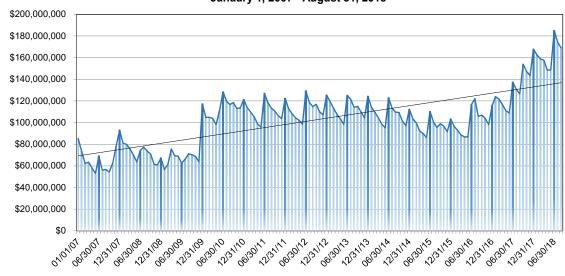

Property taxes are received in June and December of each year and this will cause the cash balances to fluctuate for total cash, redevelopment fund cash and civil city fund cash. Enterprise fund cash balances will fluctuate based on the receipt of bond proceeds and the spending down of cash on capital projects. Redevelopment fund cash accounts will vary based on capital spending on projects in tax increment financing (TIF) funds.