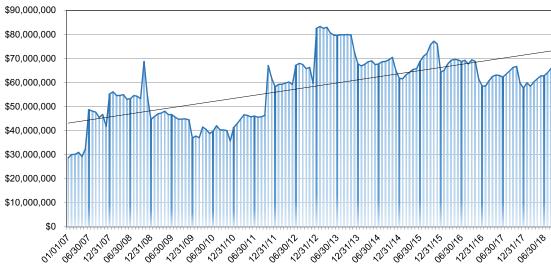

Property taxes are received in June and December of each year and this will cause the cash balances to fluctuate for total cash, redevelopment fund cash and civil city fund cash. Enterprise fund cash balances will fluctuate based on the receipt of bond proceeds and the spending down of cash on capital projects. Redevelopment fund cash accounts will vary based on capital spending on projects in tax increment financing (TIF) funds.