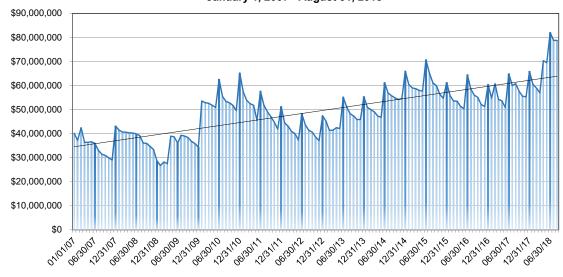

Property taxes are received in June and December of each year and this will cause the cash balances to fluctuate for total cash, redevelopment fund cash and civil city fund cash. Enterprise fund cash balances will fluctuate based on the receipt of bond proceeds and the spending down of cash on capital projects. Redevelopment fund cash accounts will vary based on capital spending on projects in tax increment financing (TIF) funds.