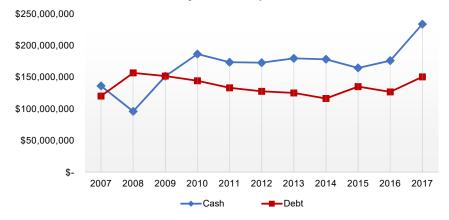

In addition, charts and graphs are provided in the report comparing outstanding debt balances as compared to cash on hand. This information is based on the City of South Bend's Comprehensive Annual Financial Report (CAFR). The purpose of this information is provide a comparison of cash on hand vs. outstanding debt to provide a quick assessment of the strength of the City's financial position.