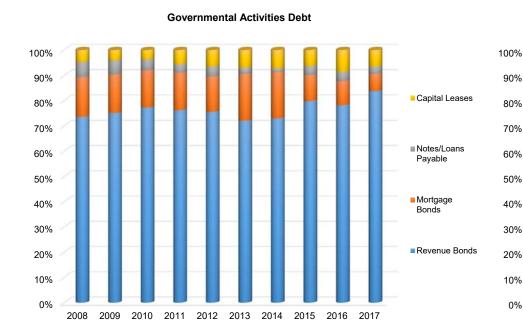

### Cash Trends Summary - 2007 to 2018

| Page Numbers | Contents                                                                               |
|--------------|----------------------------------------------------------------------------------------|
| 2            | Purpose of Report and Narrative                                                        |
| 3 - 4        | Cash Balances - Total Funds                                                            |
| 5            | Cash Balances - Enterprise Funds                                                       |
| 6            | Cash Balances - Redevelopment Funds                                                    |
| 7            | Cash Balances - Civil City Funds                                                       |
|              | CAFR Information:                                                                      |
| 8            | Cash Balances and Outstanding Debt - Total Funds (2007 to 2017)                        |
| 8            | Cash Balances and Outstanding Debt - Enterprise Funds (2007 to 2017)                   |
| 8            | Cash Balances and Outstanding Debt - Civil City and Redevelopment Funds (2007 to 2017) |
| 9            | Ratio of Outstanding Debt By Type (2008 to 2017)                                       |