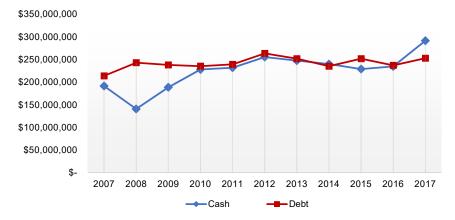

In addition, charts and graphs are provided in the report comparing outstanding debt balances as compared to cash on hand. This information is based on the City of South Bend's Comprehensive Annual Financial Report (CAFR). The purpose of this information is provide a comparison of cash on hand vs. outstanding debt to provide a quick assessment of the strength of the City's financial position.

#### City of South Bend Cash Balances - Total Funds January 1, 2007 - August 31, 2018

| Maximum       | Total Cash |
|---------------|------------|
| \$220 792 EEE | 6/20/2019  |

Minimum Total Cash \$122,056,198 5/31/2007