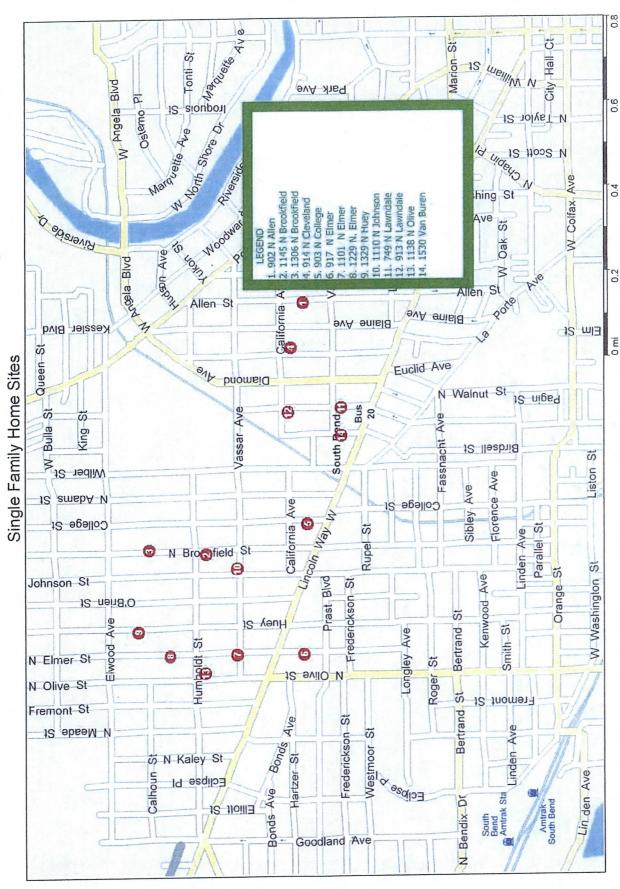

## 9. **RESOLUTIONS**

BILL NO.

- 18-26 A RESOLUTION OF THE COMMON COUNCIL OF THE CITY OF SOUTH BEND, INDIANA, APPROVING A PETITION OF THE AREA BOARD OF ZONING APPEALS FOR THE PROPERTY LOCATED AT 1235 W NAPIER
- 18-31 A RESOLUTION CONFIRMING THE ADOPTION OF A DECLARATORY RESOLUTION DESIGNATING A CERTAIN AREA WITHIN THE CITY OF SOUTH BEND, INDIANA, COMMONLY KNOWN AS 902 N. ALLEN, 1145 N. BROOKFIELD, 1306 N. BROOKFIELD, 914 N. CLEVELAND 903 N. COLLEGE, 917 N. ELMER, 1101 N. ELMER, 1229 N. ELMER, 1329 N. HUEY, 1110 N. JOHNSON, 749 N. LAWNDALE, 913 N. LAWNDALE, 1138 N. OLIVE, 1530 VAN BUREN. AS A RESIDENTIALLY DISTRESSED AREA FOR

PURPOSES OF A (5) FIVE-YEAR RESIDENTIAL REAL PROPERTY TAX ABATEMENT FOR HISTORIC LINCOLN WAY WEST HOMES, LP

- 18-32 A RESOLUTION CONFIRMING THE ADOPTION OF A DECLARATORY RESOLUTION DESIGNATING CERTAIN AREAS WITHIN THE CITY OF SOUTH BEND, INDIANA, COMMONLY KNOWN AS SOUTH BEND BREWERY PLACE AS AN ECONOMIC REVITALIZATION AREA FOR PURPOSES OF A TEN (10) YEAR REAL PROPERTY TAX ABATEMENT FOR HISTORIC LINCOLN WAY WEST HOMES, LP
- 18-35 A RESOLUTION OF THE COMMON COUNCIL OF THE CITY OF SOUTH BEND, INDIANA, REAFFIRMING AND APPROVING THE NECESSITY OF THE LEASE OF BUILDING LOCATED AT 319 NILES AVENUE, SOUTH BEND, INDIANA FOR THE USE BY THE SOUTH BEND HUMAN RIGHTS COMMISSION