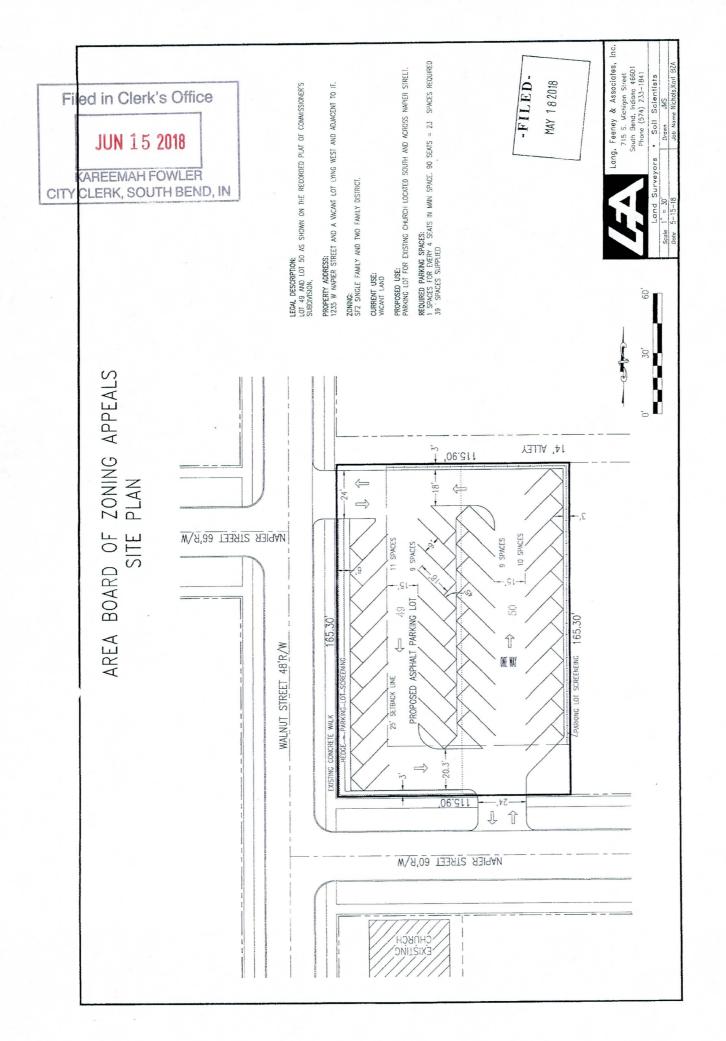

#### **Site Plan Description:**

The site plan shows that the building and parking lot will remain. The parking lot will be used for parking for the restaurant and display spaces for the car dealership.