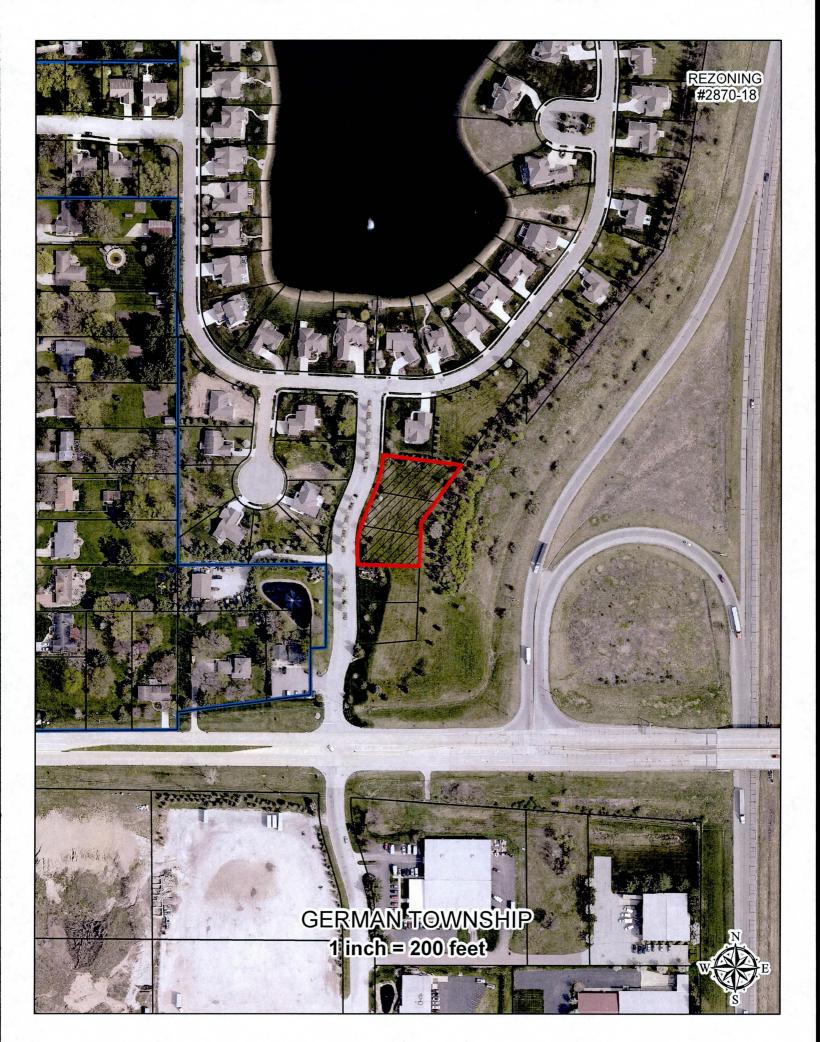

RE: 4546, 4566 & 4612 North Lake Blackthorn Drive, South Bend, Indiana 46628 APC# 2870-18

#### Land Uses and Zoning:

On site: On site are three vacant parcels.

North:

To the north are single-family homes zoned SF1 Single Family & Two

Family District.

East:

To the east is the St. Joseph Valley Parkway.

South:

To the south are vacant parcels zoned LB Local Business District.

West:

To the west, across Lake Blackthron Drive, are single-family homes zoned

SF1 Single Family & Two Family District.