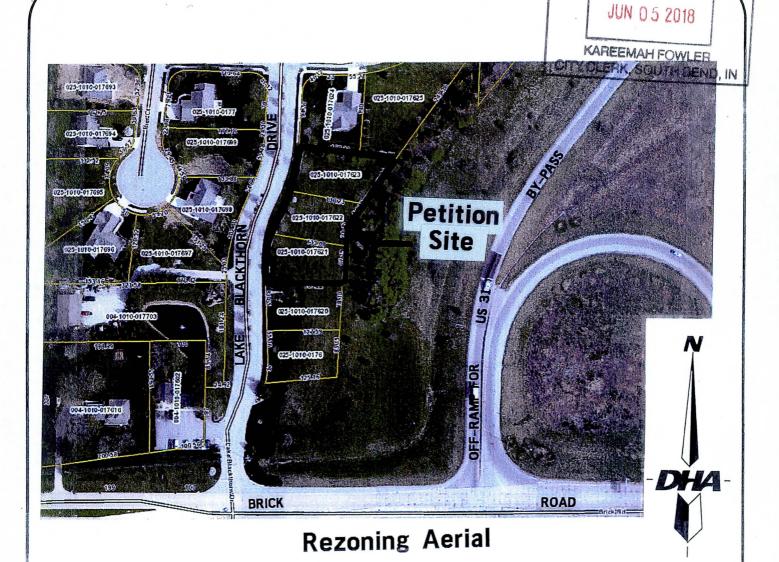

RE: 4546, 4566 & 4612 North Lake Blackthorn Drive, South Bend, Indiana 46628 APC# 2870-18

#### Land Uses and Zoning:

On site: On site are three vacant parcels.

North:

To the north are single-family homes zoned SF1 Single Family & Two

Family District.

East:

To the east is the St. Joseph Valley Parkway.

South:

To the south are vacant parcels zoned LB Local Business District.

West:

To the west, across Lake Blackthron Drive, are single-family homes zoned

SF1 Single Family & Two Family District.