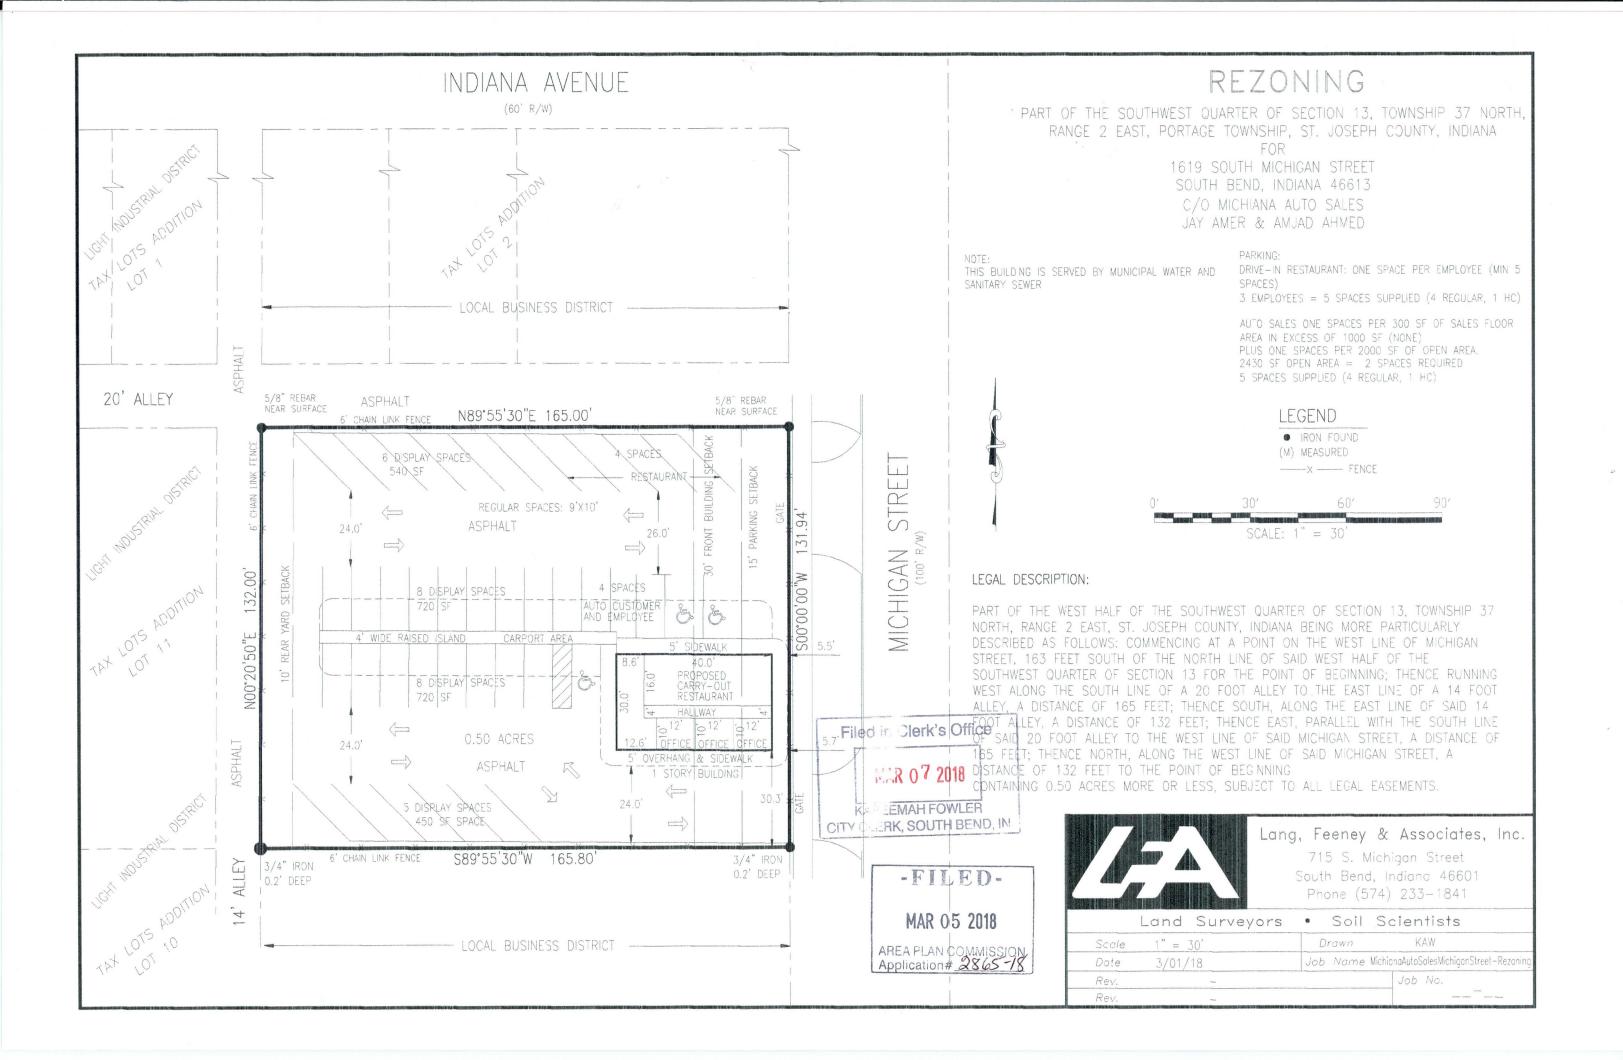

Part of the West half of the Southwest Quarter of Section 13, Township 37 North, Range 2 East, St. Joseph County, Indiana being more particularly described as follows: Commencing at a point on the West line of Michigan Street, 163 feet South of the North line of said West half of the Southwest Quarter of Section 13 for the Point of beginning; Thence running West along the South line of a 20 foot alley to the East line of a 14 foot alley, a distance of 165 feet; Thence South, along the East line of said 14 foot alley, a distance of 132 feet; Thence East, parallel with the South line of said 20 foot alley to the West line of said Michigan Street, a distance of 165 feet; Thence North, along the West line of said Michigan Street, a distance of 132 feet to the Point of beginning

Containing 0.50 acres more or less, subject to all legal easements.

be and the same is hereby established as CB: Community Business District.

SECTION II. That a Special Exception Use for *Automobile Sales* in a *CB: Community Business District* is hereby granted subject to a site development plan hereby attached and made a part of this Ordinance and which site plan contains and lists all conditions, if any, of approval.

## LEGAL DESCRIPTION:

Part of the West half of the Southwest Quarter of Section 13, Township 37 North, Range 2 East, St. Joseph County, Indiana being more particularly described as follows: Commencing at a point on the West line of Michigan Street, 163 feet South of the North line of said West half of the Southwest Quarter of Section 13 for the Point of beginning; Thence running West along the South line of a 20 foot alley to the East line of a 14 foot alley, a distance of 165 feet; Thence South, along the East line of said 14 foot alley, a distance of 132 feet; Thence East, parallel with the South line of said 20 foot alley to the West line of said Michigan Street, a distance of 165 feet; Thence North, along the West line of said Michigan Street, a distance of 132 feet to the Point of beginning Containing 0.50 acres more or less, subject to all legal easements.

## STATEMENT OF COMMITMENTS:

- 1. The maximum number of vehicles to be displayed for sale on the property will be 27.
- 2. Add 2 trees to the public tree lawn in lieu of foundation landscaping.
- 3. Provide landscaped areas with 3' hedges at the northeast corner of the building and the northeast corner of the lot.
- 4. Install landscaped islands to separate the restaurant spaces from the display spaces.
- 5. Remove the barbed wire from the fence.