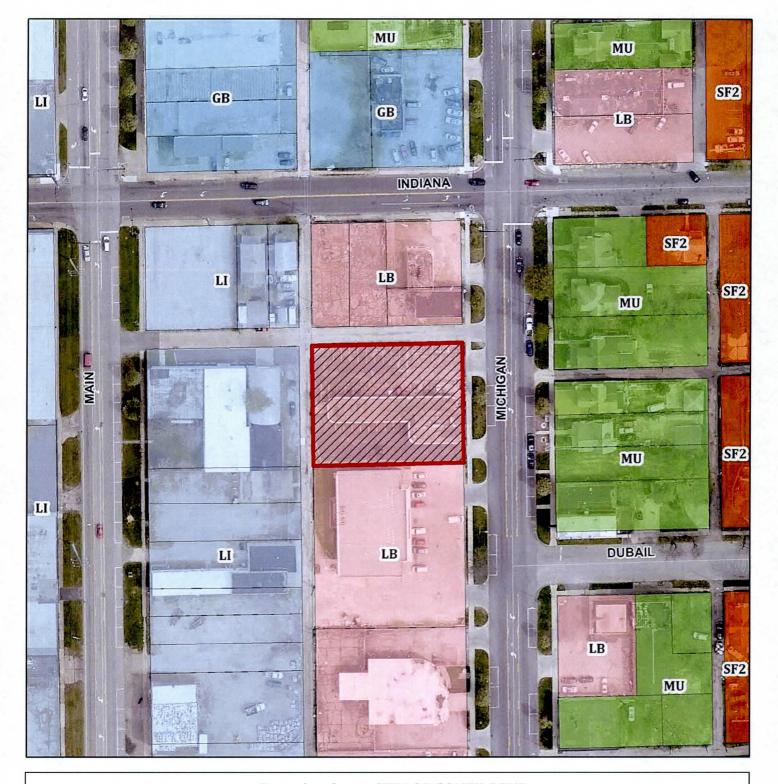

2865-18

Owner:

Delta One Properties, LLC

Location:

1619 South Michigan Street

Jurisdiction:

City of South Bend

Public Hearing Date: 5/15/2018

## **Requested Action:**

The petitioner is requesting a zone change from LB Local Business District to CB Community Business District, seeking a Special Exception Use and seeking 4 variances from the development standards.

## Land Uses and Zoning:

On site: On site is a carry out resturant.

North: To the north, across an alley, is a vacant business zoned LB Local Business

District.

East: To the east, across Michigan Street, are single-family homes zoned MU

Mixed Use District.

South: To the south is a Family Dollar zoned LB Local Business District.

West: To the west, across an alley, are properties zoned LI Light Industrial

District.