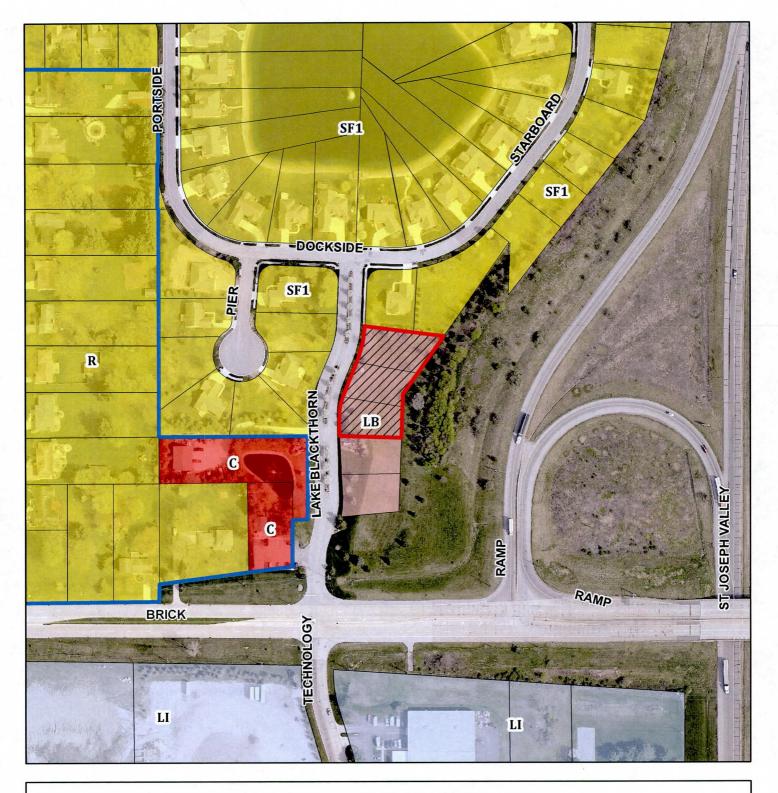

RE: 4546, 4566 & 4612 North Lake Blackthorn Drive, South Bend, Indiana 46628 APC# 2870-18

RE: A proposed ordinance of Cooreman Real Estate Group, Inc. to zone from LB Local Business District to SF1 Single Family & Two Family District, property located at 4546, 4566 & 4612 North Lake Blackthorn Drive, City of South Bend - APC# 2870-18.

Upon a motion by John DeLee, being seconded by Oliver Davis and unanimously carried, a proposed ordinance of Cooreman Real Estate Group, Inc. to zone from LB Local Business District to SF1 Single Family & Two Family District, property located at 4546, 4566 & 4612 North Lake Blackthorn Drive, City of South Bend, is sent to the Common Council with a FAVORABLE recommendation. Rezoning the site to SF1 Single Family and Two Family will correspond with the rest of the surrounding properties.

Owner:

Cooreman Real Estate Group, Inc.

Location:

4546, 4566 & 4612 North Lake Blackthorn Drive

Jurisdiction:

St. Joseph County

Public Hearing Date: 7/17/2018

#### **Requested Action:**

The petitioner is requesting a zone change from LB Local Business District to SF1 Single Family & Two Family District

#### Land Uses and Zoning:

On site: On site are three vacant parcels.

North:

To the north are single-family homes zoned SF1 Single Family & Two

Family District.

East:

To the east is the St. Joseph Valley Parkway.

South:

To the south are vacant parcels zoned LB Local Business District.

West:

To the west, across Lake Blackthron Drive, are single-family homes zoned

SF1 Single Family & Two Family District.