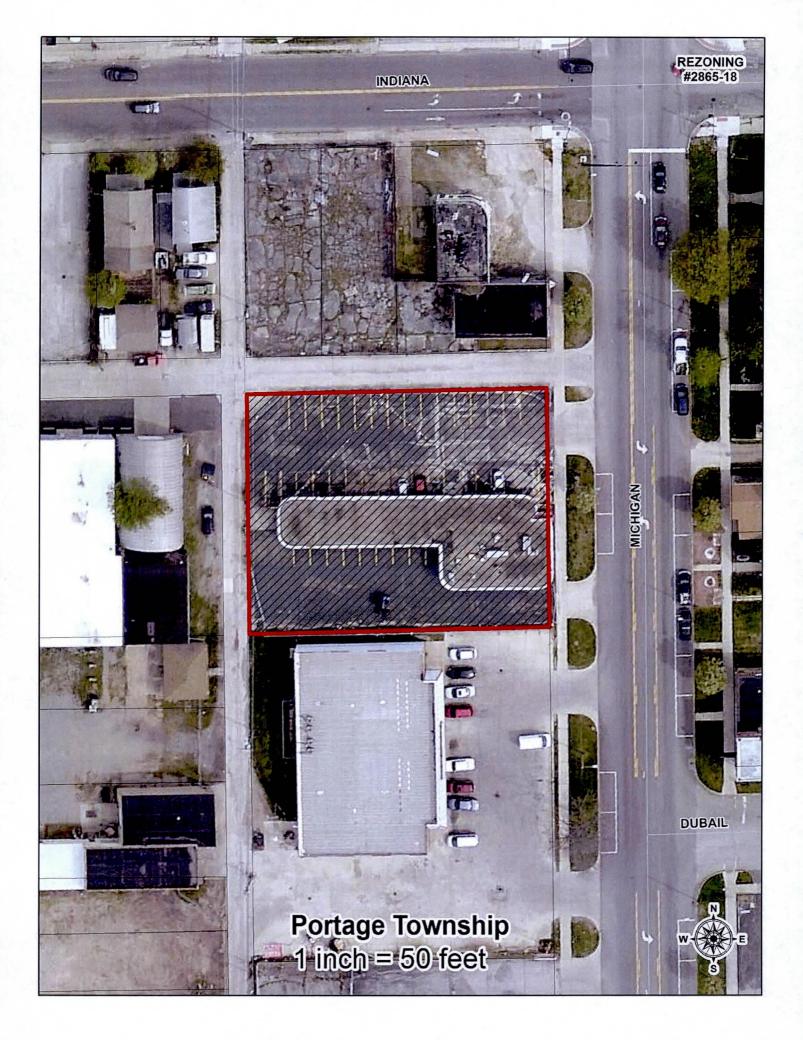

2865-18

Owner:

Delta One Properties, LLC

Location:

1619 South Michigan Street

Jurisdiction:

City of South Bend

Public Hearing Date: 5/15/2018

## **Requested Action:**

The petitioner is requesting a zone change from LB Local Business District to CB Community Business District, seeking a Special Exception Use and seeking 4 variances from the development standards.

## Land Uses and Zoning:

On site: On site is a carry out resturant.

North: To the north, across an alley, is a vacant business zoned LB Local Business

District.

East: To the east, across Michigan Street, are single-family homes zoned MU

Mixed Use District.

South: To the south is a Family Dollar zoned LB Local Business District.

West: To the west, across an alley, are properties zoned LI Light Industrial

District.

#### **Site Plan Description:**

The site plan shows that the building and parking lot will remain. The parking lot will be used for parking for the restaurant and display spaces for the car dealership.

## **Traffic and Transportation Considerations:**

The site is adajcent to an alley on the north and west. Michigan Street is two lanes, with onstreet parking and a center turn lane.