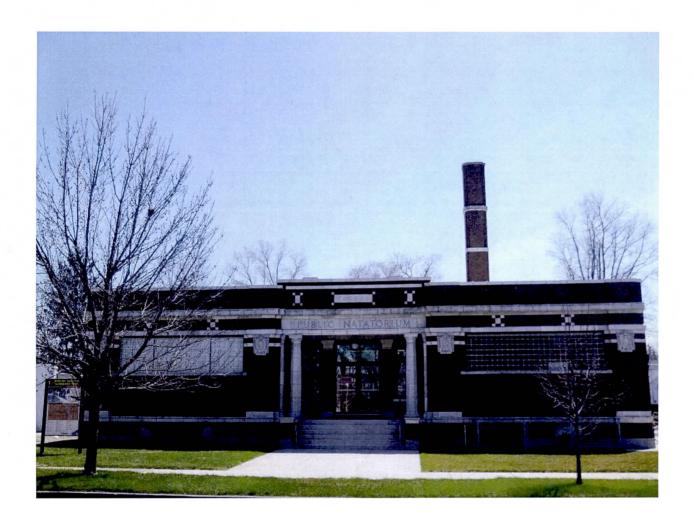

# 10. **BILLS ON FIRST READING** BILL NO.

33-18 FIRST READING ON AN ORDINANCE OF THE COMMON COUNCIL OF THE CITY OF SOUTH BEND, INDIANA, AMENDING THE ZONING ORDINANCE AND ESTABLISHING HISTORIC LANDMARKS STATUS FOR THE STRUCTURE AND REAL PROPERTY KNOWN AS THE CIVIL RIGHTS HERITAGE CENTER FORMERLY THE ENGMAN NATATORIUM, AND LOCATED AT 1040 WEST WASHINGTON STREET, IN THE CITY OF SOUTH BEND. INDIANA