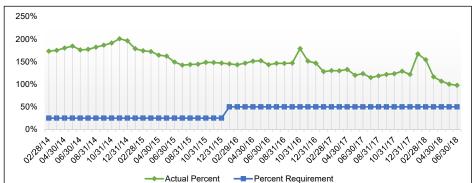

## *City of South Bend Cash Reserves Summary by Fund Status June 30, 2018*

| und        | Fund Name                                         | Cash               | Outstanding        | Available          | Cash<br>Reserve    |            | Actual<br>% of      |                                                 |                                                          |
|------------|---------------------------------------------------|--------------------|--------------------|--------------------|--------------------|------------|---------------------|-------------------------------------------------|----------------------------------------------------------|
|            | , and hume                                        | Balance            | Encumb.            | Cash               | Requirement        | Variance   | Budget              | Notes                                           | Cash Reserve Policy                                      |
| <i>.</i>   | ficient Balances                                  |                    |                    |                    |                    |            |                     |                                                 |                                                          |
|            | DCI Administration Fund                           | 905 574            | 164 274            | 721 200            | 760 274            | (27.075)   | 24%                 | × Receives quarterly transfers                  | 25% of Appual expenditures                               |
| 211        | Unsafe Building                                   | 895,574<br>492,068 | 164,274<br>377,971 | 731,299<br>114,097 | 769,274<br>243,103 | (37,975)   | 24%<br>12%          | Receives quarterly transfers Balance encumbered | 25% of Annual expenditures                               |
| 219        | Central Services                                  | ,                  | ,                  | ,                  | 1,108,172          | (129,006)  | 24%                 | Balance encampered                              | 25% of Annual expenditures                               |
| 222        |                                                   | 1,103,653          | 33,416             | 1,070,237          |                    | (37,935)   | 24%<br>0%           |                                                 | 25% of Annual expenditures, excluding utility accounting |
| 610        | Solid Waste Operations                            | 373,375            | 361,287            | 12,088             | 549,605            | (537,517)  |                     | High encumbrances                               | 10% of Annual expenditures                               |
| 701        | Firefighters Pension                              | 302,986            | -                  | 302,986            | 511,246            | (208,260)  | 6%                  | Pension payments received in June & Sept        | 10% of Annual expenditures                               |
| '14        | Parental Leave Fund                               | 37,692             | -                  | 37,692             | 38,924             | (1,232)    | 24%                 | New fund established 2018, building reserves    | 25% of Annual expenditures                               |
|            |                                                   | 3,205,347          | 936,948            | 2,268,399          | 3,220,324          | (951,925)  |                     |                                                 |                                                          |
| eets       | s or Exceeds Requirements                         |                    |                    |                    |                    |            |                     |                                                 |                                                          |
| 01         | General Fund                                      | 38,612,096         | 740,477            | 37,871,619         | 21,640,751         | 16,230,868 | 61%                 | Property tax distribution received in June      | 35% of Annual expenditures                               |
| 02         | Rainy Day Fund                                    | 10,361,067         | -                  | 10,361,067         | 9,745,767          | 615,300    | 3%                  |                                                 | 3% of total expenditures in previous fiscal year         |
| 201        | Parks & Recreation                                | 7,327,451          | 825.934            | 6,501,517          | 4,070,515          | 2,431,002  | 40%                 | Property tax distribution received in June      | 25% of Annual expenditures                               |
| 02         | Motor Vehicle Highway                             | 8,326,377          | 514,524            | 7,811,853          | 3,098,495          | 4,713,358  | 63%                 |                                                 | 25% of Annual expenditures                               |
| 203        | Recreation - Nonreverting                         | 889,533            | 141,916            | 747,617            | 435,101            | 312,516    | 43%                 | 1                                               | 25% of Annual expenditures                               |
| 216        | Police State Seizures                             | 203,258            | 141,310            | 203,258            | 435,101<br>8,000   | 195,258    | 43 <i>%</i><br>635% | 4                                               | 25% of Annual expenditures                               |
| 216        | Police State Seizures<br>Police Curfew Violations | 203,258            | -                  | 203,258            | 8,000<br>250       | 195,258    | 635%<br>1299%       | *<br>*                                          |                                                          |
|            |                                                   | ,                  | -                  | ,                  |                    | ,          |                     | *<br>*                                          | 25% of Annual expenditures                               |
| 20         | Law Enforce. Continuing Education                 | 571,857            | 18,699             | 553,158            | 148,656            | 404,502    | 93%                 | ×<br>•                                          | 25% of Annual expenditures                               |
| 26         | Liability Insurance                               | 3,712,213          | 108,476            | 3,603,737          | 1,846,271          | 1,757,466  | 98%                 | ×                                               | 50% of Annual expenditures                               |
| 249        | Public Safety L.O.I.T.                            | 1,688,964          | -                  | 1,688,964          | 609,838            | 1,079,126  | 22%                 |                                                 | 8% of Annual expenditures - one month reserve            |
| 51         | Local Roads & Streets                             | 4,302,167          | 1,181,141          | 3,121,026          | 854,627            | 2,266,399  | 91%                 | *                                               | 25% of Annual expenditures                               |
| 58         | Human Rights - Federal Grant                      | 568,786            | 1,461              | 567,325            | 40,809             | 526,516    | 348%                | *                                               | 25% of Annual expenditures                               |
| 73         | Morris PAC/Palais Royale Marketing                | 58,632             | -                  | 58,632             | 4,500              | 54,132     | 326%                | *                                               | 25% of Annual expenditures                               |
| 74         | Morris PAC/Self-Promotion                         | 63,845             | -                  | 63,845             | 12,500             | 51,345     | 128%                | *                                               | 25% of Annual expenditures                               |
| 78         | Take Home Vehicle Police                          | 759,389            | -                  | 759,389            | 750,000            | 9,389      | 7594%               | ×                                               | Set dollar amount of \$750,000                           |
| 87         | EMS Capital                                       | 4,785,768          | 470,167            | 4,315,601          | 847,433            | 3,468,168  | 127%                | ✓                                               | 25% of Annual expenditures                               |
| 88         | EMS Operating                                     | 2,099,642          | 57,180             | 2,042,462          | 1,607,937          | 434,525    | 32%                 | *                                               | 25% of Annual expenditures                               |
| 89         | HAZMAT                                            | 27,683             | 3,636              | 24,047             | 2,500              | 21,547     | 240%                | *                                               | 25% of Annual expenditures                               |
| 91         | Indiana River Rescue                              | 151,763            | 18,113             | 133,649            | 25,450             | 108,199    | 131%                | ×                                               | 25% of Annual expenditures                               |
| 94         | Regional Police Academy                           | 99,878             | -                  | 99,878             | 5,625              | 94,253     | 444%                | ~                                               | 25% of Annual expenditures                               |
| 99         | Police Federal Drug Enforcement                   | 138,059            | -                  | 138,059            | 12,750             | 125,309    | 271%                | *                                               | 25% of Annual expenditures                               |
|            | Airport 2003 Debt Reserve                         | 1,040,462          | _                  | 1,040,462          | 1,040,462          | 0,000      | 100%                | 4                                               | 100% debt service reserve per bond covenants             |
| 315<br>317 | Coveleski Bond Debt Reserve                       | 521,358            | -                  | 521,358            | 521,358            | -          | 100%                | 1                                               | 100% debt service reserve per bond covenants             |
| 28         | SBCDA 2003 Debt Reserve                           | ,                  | -                  | 1,739,495          | 1,739,495          | -          | 100%                | 1                                               |                                                          |
|            |                                                   | 1,739,495          | -                  |                    |                    | -          |                     | *                                               | 100% debt service reserve per bond covenants             |
| 24         | River West TIF (Airport TIF)                      | 36,022,617         | 12,889,725         | 23,132,892         | 11,339,046         | 11,793,846 | 51%                 | *<br>*                                          | 25% of Annual expenditures                               |
| 51         | 2018 TIF Park Bond Debt Svc Reserve               | 993,495            | -                  | 993,495            | -                  | 993,495    | 100%                |                                                 | 100% debt service reserve per bond covenants             |
| 04         | County Option Income Tax                          | 11,091,773         | 1,067,639          | 10,024,134         | 6,000,837          | 4,023,297  | 84%                 |                                                 | 50% of Annual expenditures                               |
| 05         | Park Nonreverting Capital                         | 115,166            | 20,786             | 94,380             | 69,468             | 24,912     | 34%                 | *                                               | 25% of Annual expenditures                               |
| -06        | Cumulative Capital Development                    | 649,847            | -                  | 649,847            | 114,800            | 535,047    | 142%                | *                                               | 25% of Annual expenditures                               |
| 07         | Cumulative Capital Improvement                    | 295,074            | -                  | 295,074            | 69,625             | 225,449    | 106%                | *                                               | 25% of Annual expenditures                               |
| -08        | Economic Development Income Tax                   | 15,585,633         | 645,536            | 14,940,097         | 6,107,297          | 8,832,800  | 122%                | ×                                               | 50% of Annual expenditures                               |
| 16         | Morris Performing Arts Center Capital             | 399,124            | 38,744             | 360,380            | 46,025             | 314,355    | 196%                | ×                                               | 25% of Annual expenditures                               |
| 22         | TIF District - West Washington                    | 2,313,759          | 1,298,670          | 1,015,089          | 471,479            | 543,610    | 54%                 | ×                                               | 25% of Annual expenditures                               |
| 25         | TIF Leighton Plaza                                | 180,074            | -                  | 180,074            | 39,542             | 140,532    | 114%                | ×                                               | 25% of Annual expenditures                               |
| 29         | River East Dev TIF (Northeast TIF)                | 9,653,675          | 4,582,863          | 5,070,812          | 1,896,923          | 3,173,889  | 67%                 | 1                                               | 25% of Annual expenditures                               |
| 30         | TIF Southside Development Area #1                 | 8,983,382          | 3,462,426          | 5,520,955          | 1,889,007          | 3,631,948  | 73%                 | ×                                               | 25% of Annual expenditures                               |
| 33         | Redev Administration General                      | 6,890              | 1,332              | 5,558              | 1,125              | 4,433      | 124%                | ~                                               | 25% of Annual expenditures                               |
| 35         | TIF - Douglas Road                                | 202,302            | 4,200              | 198,102            | 14,465             | 183,637    | 137%                | *                                               | 10% of Annual expenditures                               |
| 36         | River East Residential (Ne Res TIF)               | 3,999,195          | 7,200              | 3,999,195          | 1,080,000          | 2,919,195  | 93%                 | 4                                               | 25% of Annual expenditures                               |
| 30<br>50   | Palais Royale Historic Preservation               | 3,999,195          | -                  | 119,508            | 11,250             | 2,919,195  | 93%<br>266%         |                                                 | 25% of Annual expenditures                               |
|            | ,                                                 | ,                  | -                  | ,                  | ,                  | ,          |                     | *                                               |                                                          |
| 00         | Consolidated Building Department                  | 2,648,907          | 110,225            | 2,538,682          | 1,160,813          | 1,377,869  | 55%                 | *<br>*                                          | 25% of Annual expenditures                               |
| 501        | Parking Garages                                   | 1,322,750          | 12,358             | 1,310,392          | 313,086            | 997,306    | 105%                |                                                 | 25% of Annual expenditures                               |
| 620        | Water Works Operations                            | 2,742,261          | 723,757            | 2,018,504          | 903,514            | 1,114,990  | 11%                 | *                                               | 5% of Annual expenditures                                |
| 624        | Water Works Customer Deposit                      | 1,518,078          | -                  | 1,518,078          | 1,518,078          | -          | 100%                | *                                               | 100% cash reserves for customer deposits                 |
| 625        | Water Works Sinking Fund                          | 737,209            | -                  | 737,209            | 737,209            | -          | 100%                | ×                                               | 100% cash reserves per bond covenants                    |
| 26         | Water Works Bond Reserve                          | 1,435,891          | -                  | 1,435,891          | 1,435,891          | -          | 100%                | ×                                               | 100% cash reserves per bond covenants and Crowe Horv     |