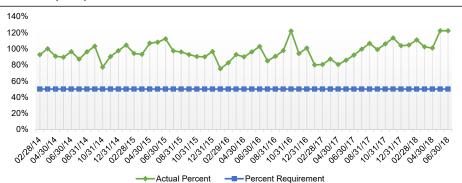

#### Changes in Cash Balance

Property taxes are received in June and December of each year and this will cause the cash balances to fluctuate for total cash, redevelopment fund cash and civil city fund cash. Enterprise fund cash balances will fluctuate based on the receipt of bond proceeds and the spending down of cash on capital projects. Redevelopment fund cash accounts will vary based on capital spending on projects in tax increment financing (TIF) funds.