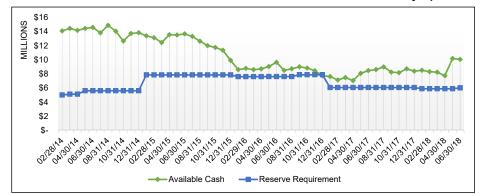

# City of South Bend Cash Reserves Summary

| Page Number(s) | Contents                                           |
|----------------|----------------------------------------------------|
| 2              | Narrative                                          |
| 3 - 5          | Funds by Status                                    |
| 6 - 8          | Cash Reserves Summary                              |
| 9              | General Fund Trends                                |
| 10             | Parks & Recreation Fund Trends                     |
| 11             | Motor Vehicle Highway Fund Trends                  |
| 12             | Liability Insurance Fund Trends                    |
| 13             | Public Safety LOIT Fund Trends                     |
| 14             | County Option Income Tax Fund (COIT) Trends        |
| 15             | Economic Development Income Tax Fund (EDIT) Trends |
| 16             | Self-Funded Employee Benefits Fund Trends          |
| 17 - 19        | Controller's Cash Report                           |