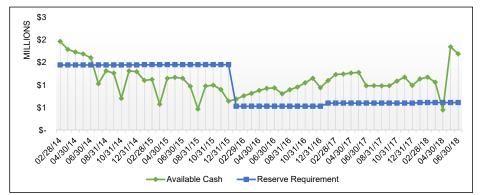

# City of South Bend Cash Reserves Summary

| Page Number(s) | Contents                                           |
|----------------|----------------------------------------------------|
| 2              | Narrative                                          |
| 3 - 5          | Funds by Status                                    |
| 6 - 8          | Cash Reserves Summary                              |
| 9              | General Fund Trends                                |
| 10             | Parks & Recreation Fund Trends                     |
| 11             | Motor Vehicle Highway Fund Trends                  |
| 12             | Liability Insurance Fund Trends                    |
| 13             | Public Safety LOIT Fund Trends                     |
| 14             | County Option Income Tax Fund (COIT) Trends        |
| 15             | Economic Development Income Tax Fund (EDIT) Trends |
| 16             | Self-Funded Employee Benefits Fund Trends          |
| 17 - 19        | Controller's Cash Report                           |