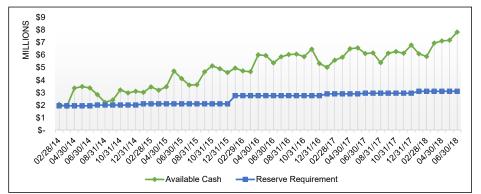

## *City of South Bend Cash Reserves Summary by Fund Status June 30, 2018*

| und        | Fund Name                                         | Cash               | Outstanding        | Available          | Cash<br>Reserve    |            | Actual<br>% of      |                                                 |                                                          |
|------------|---------------------------------------------------|--------------------|--------------------|--------------------|--------------------|------------|---------------------|-------------------------------------------------|----------------------------------------------------------|
|            | , and hume                                        | Balance            | Encumb.            | Cash               | Requirement        | Variance   | Budget              | Notes                                           | Cash Reserve Policy                                      |
| <i>.</i>   | ficient Balances                                  |                    |                    |                    |                    |            |                     |                                                 |                                                          |
|            | DCI Administration Fund                           | 905 574            | 164 274            | 721 200            | 760 274            | (27.075)   | 24%                 | × Receives quarterly transfers                  | 25% of Appual expenditures                               |
| 211        | Unsafe Building                                   | 895,574<br>492,068 | 164,274<br>377,971 | 731,299<br>114,097 | 769,274<br>243,103 | (37,975)   | 24%<br>12%          | Receives quarterly transfers Balance encumbered | 25% of Annual expenditures                               |
| 219        | Central Services                                  | ,                  | ,                  | ,                  | 1,108,172          | (129,006)  | 24%                 | Balance encampered                              | 25% of Annual expenditures                               |
| 222        |                                                   | 1,103,653          | 33,416             | 1,070,237          |                    | (37,935)   | 24%<br>0%           |                                                 | 25% of Annual expenditures, excluding utility accounting |
| 610        | Solid Waste Operations                            | 373,375            | 361,287            | 12,088             | 549,605            | (537,517)  |                     | High encumbrances                               | 10% of Annual expenditures                               |
| 701        | Firefighters Pension                              | 302,986            | -                  | 302,986            | 511,246            | (208,260)  | 6%                  | Pension payments received in June & Sept        | 10% of Annual expenditures                               |
| '14        | Parental Leave Fund                               | 37,692             | -                  | 37,692             | 38,924             | (1,232)    | 24%                 | New fund established 2018, building reserves    | 25% of Annual expenditures                               |
|            |                                                   | 3,205,347          | 936,948            | 2,268,399          | 3,220,324          | (951,925)  |                     |                                                 |                                                          |
| eets       | s or Exceeds Requirements                         |                    |                    |                    |                    |            |                     |                                                 |                                                          |
| 01         | General Fund                                      | 38,612,096         | 740,477            | 37,871,619         | 21,640,751         | 16,230,868 | 61%                 | Property tax distribution received in June      | 35% of Annual expenditures                               |
| 02         | Rainy Day Fund                                    | 10,361,067         | -                  | 10,361,067         | 9,745,767          | 615,300    | 3%                  |                                                 | 3% of total expenditures in previous fiscal year         |
| 201        | Parks & Recreation                                | 7,327,451          | 825.934            | 6,501,517          | 4,070,515          | 2,431,002  | 40%                 | Property tax distribution received in June      | 25% of Annual expenditures                               |
| 02         | Motor Vehicle Highway                             | 8,326,377          | 514,524            | 7,811,853          | 3,098,495          | 4,713,358  | 63%                 |                                                 | 25% of Annual expenditures                               |
| 203        | Recreation - Nonreverting                         | 889,533            | 141,916            | 747,617            | 435,101            | 312,516    | 43%                 | 1                                               | 25% of Annual expenditures                               |
| 216        | Police State Seizures                             | 203,258            | 141,310            | 203,258            | 435,101<br>8,000   | 195,258    | 43 <i>%</i><br>635% | 4                                               | 25% of Annual expenditures                               |
| 216        | Police State Seizures<br>Police Curfew Violations | 203,258            | -                  | 203,258            | 8,000<br>250       | 195,258    | 635%<br>1299%       | *<br>*                                          |                                                          |
|            |                                                   | ,                  | -                  | ,                  |                    | ,          |                     | *<br>*                                          | 25% of Annual expenditures                               |
| 20         | Law Enforce. Continuing Education                 | 571,857            | 18,699             | 553,158            | 148,656            | 404,502    | 93%                 | ×<br>•                                          | 25% of Annual expenditures                               |
| 26         | Liability Insurance                               | 3,712,213          | 108,476            | 3,603,737          | 1,846,271          | 1,757,466  | 98%                 | ×                                               | 50% of Annual expenditures                               |
| 249        | Public Safety L.O.I.T.                            | 1,688,964          | -                  | 1,688,964          | 609,838            | 1,079,126  | 22%                 |                                                 | 8% of Annual expenditures - one month reserve            |
| 51         | Local Roads & Streets                             | 4,302,167          | 1,181,141          | 3,121,026          | 854,627            | 2,266,399  | 91%                 | *                                               | 25% of Annual expenditures                               |
| 58         | Human Rights - Federal Grant                      | 568,786            | 1,461              | 567,325            | 40,809             | 526,516    | 348%                | *                                               | 25% of Annual expenditures                               |
| 73         | Morris PAC/Palais Royale Marketing                | 58,632             | -                  | 58,632             | 4,500              | 54,132     | 326%                | *                                               | 25% of Annual expenditures                               |
| 74         | Morris PAC/Self-Promotion                         | 63,845             | -                  | 63,845             | 12,500             | 51,345     | 128%                | *                                               | 25% of Annual expenditures                               |
| 78         | Take Home Vehicle Police                          | 759,389            | -                  | 759,389            | 750,000            | 9,389      | 7594%               | ×                                               | Set dollar amount of \$750,000                           |
| 87         | EMS Capital                                       | 4,785,768          | 470,167            | 4,315,601          | 847,433            | 3,468,168  | 127%                | ✓                                               | 25% of Annual expenditures                               |
| 88         | EMS Operating                                     | 2,099,642          | 57,180             | 2,042,462          | 1,607,937          | 434,525    | 32%                 | *                                               | 25% of Annual expenditures                               |
| 89         | HAZMAT                                            | 27,683             | 3,636              | 24,047             | 2,500              | 21,547     | 240%                | *                                               | 25% of Annual expenditures                               |
| 91         | Indiana River Rescue                              | 151,763            | 18,113             | 133,649            | 25,450             | 108,199    | 131%                | ×                                               | 25% of Annual expenditures                               |
| 94         | Regional Police Academy                           | 99,878             | -                  | 99,878             | 5,625              | 94,253     | 444%                | ~                                               | 25% of Annual expenditures                               |
| 99         | Police Federal Drug Enforcement                   | 138,059            | -                  | 138,059            | 12,750             | 125,309    | 271%                | *                                               | 25% of Annual expenditures                               |
|            | Airport 2003 Debt Reserve                         | 1,040,462          | _                  | 1,040,462          | 1,040,462          | 0,000      | 100%                | 4                                               | 100% debt service reserve per bond covenants             |
| 315<br>317 | Coveleski Bond Debt Reserve                       | 521,358            | -                  | 521,358            | 521,358            | -          | 100%                | 1                                               | 100% debt service reserve per bond covenants             |
| 28         | SBCDA 2003 Debt Reserve                           | ,                  | -                  | 1,739,495          | 1,739,495          | -          | 100%                | 1                                               |                                                          |
|            |                                                   | 1,739,495          | -                  |                    |                    | -          |                     | *                                               | 100% debt service reserve per bond covenants             |
| 24         | River West TIF (Airport TIF)                      | 36,022,617         | 12,889,725         | 23,132,892         | 11,339,046         | 11,793,846 | 51%                 | *<br>*                                          | 25% of Annual expenditures                               |
| 51         | 2018 TIF Park Bond Debt Svc Reserve               | 993,495            | -                  | 993,495            | -                  | 993,495    | 100%                |                                                 | 100% debt service reserve per bond covenants             |
| 04         | County Option Income Tax                          | 11,091,773         | 1,067,639          | 10,024,134         | 6,000,837          | 4,023,297  | 84%                 |                                                 | 50% of Annual expenditures                               |
| 05         | Park Nonreverting Capital                         | 115,166            | 20,786             | 94,380             | 69,468             | 24,912     | 34%                 | *                                               | 25% of Annual expenditures                               |
| -06        | Cumulative Capital Development                    | 649,847            | -                  | 649,847            | 114,800            | 535,047    | 142%                | *                                               | 25% of Annual expenditures                               |
| 07         | Cumulative Capital Improvement                    | 295,074            | -                  | 295,074            | 69,625             | 225,449    | 106%                | *                                               | 25% of Annual expenditures                               |
| -08        | Economic Development Income Tax                   | 15,585,633         | 645,536            | 14,940,097         | 6,107,297          | 8,832,800  | 122%                | ×                                               | 50% of Annual expenditures                               |
| 16         | Morris Performing Arts Center Capital             | 399,124            | 38,744             | 360,380            | 46,025             | 314,355    | 196%                | ×                                               | 25% of Annual expenditures                               |
| 22         | TIF District - West Washington                    | 2,313,759          | 1,298,670          | 1,015,089          | 471,479            | 543,610    | 54%                 | ×                                               | 25% of Annual expenditures                               |
| 25         | TIF Leighton Plaza                                | 180,074            | -                  | 180,074            | 39,542             | 140,532    | 114%                | ×                                               | 25% of Annual expenditures                               |
| 29         | River East Dev TIF (Northeast TIF)                | 9,653,675          | 4,582,863          | 5,070,812          | 1,896,923          | 3,173,889  | 67%                 | 1                                               | 25% of Annual expenditures                               |
| 30         | TIF Southside Development Area #1                 | 8,983,382          | 3,462,426          | 5,520,955          | 1,889,007          | 3,631,948  | 73%                 | ×                                               | 25% of Annual expenditures                               |
| 33         | Redev Administration General                      | 6,890              | 1,332              | 5,558              | 1,125              | 4,433      | 124%                | ~                                               | 25% of Annual expenditures                               |
| 35         | TIF - Douglas Road                                | 202,302            | 4,200              | 198,102            | 14,465             | 183,637    | 137%                | *                                               | 10% of Annual expenditures                               |
| 36         | River East Residential (Ne Res TIF)               | 3,999,195          | 7,200              | 3,999,195          | 1,080,000          | 2,919,195  | 93%                 | 4                                               | 25% of Annual expenditures                               |
| 30<br>50   | Palais Royale Historic Preservation               | 3,999,195          | -                  | 119,508            | 11,250             | 2,919,195  | 93%<br>266%         |                                                 | 25% of Annual expenditures                               |
|            | ,                                                 | ,                  | -                  | ,                  | ,                  | ,          |                     | *                                               |                                                          |
| 00         | Consolidated Building Department                  | 2,648,907          | 110,225            | 2,538,682          | 1,160,813          | 1,377,869  | 55%                 | *<br>*                                          | 25% of Annual expenditures                               |
| 501        | Parking Garages                                   | 1,322,750          | 12,358             | 1,310,392          | 313,086            | 997,306    | 105%                |                                                 | 25% of Annual expenditures                               |
| 620        | Water Works Operations                            | 2,742,261          | 723,757            | 2,018,504          | 903,514            | 1,114,990  | 11%                 | *                                               | 5% of Annual expenditures                                |
| 624        | Water Works Customer Deposit                      | 1,518,078          | -                  | 1,518,078          | 1,518,078          | -          | 100%                | *                                               | 100% cash reserves for customer deposits                 |
| 625        | Water Works Sinking Fund                          | 737,209            | -                  | 737,209            | 737,209            | -          | 100%                | ×                                               | 100% cash reserves per bond covenants                    |
| 26         | Water Works Bond Reserve                          | 1,435,891          | -                  | 1,435,891          | 1,435,891          | -          | 100%                | ×                                               | 100% cash reserves per bond covenants and Crowe Horv     |