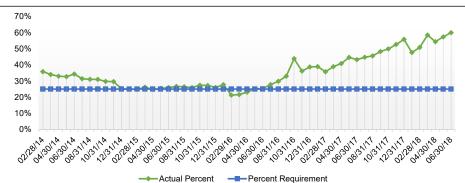

#### Changes in Cash Balance

Property taxes are received in June and December of each year and this will cause the cash balances to fluctuate for total cash, redevelopment fund cash and civil city fund cash. Enterprise fund cash balances will fluctuate based on the receipt of bond proceeds and the spending down of cash on capital projects. Redevelopment fund cash accounts will vary based on capital spending on projects in tax increment financing (TIF) funds.