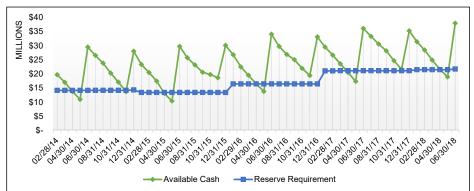

## *City of South Bend Cash Reserves Summary by Fund Status June 30, 2018*

| und        | Fund Name                                         | Cash               | Outstanding        | Available          | Cash<br>Reserve    |            | Actual<br>% of      |                                                 |                                                          |
|------------|---------------------------------------------------|--------------------|--------------------|--------------------|--------------------|------------|---------------------|-------------------------------------------------|----------------------------------------------------------|
|            | , and hume                                        | Balance            | Encumb.            | Cash               | Requirement        | Variance   | Budget              | Notes                                           | Cash Reserve Policy                                      |
| <i>.</i>   | ficient Balances                                  |                    |                    |                    |                    |            |                     |                                                 |                                                          |
|            | DCI Administration Fund                           | 905 574            | 164 274            | 721 200            | 760 274            | (27.075)   | 24%                 | × Receives quarterly transfers                  | 25% of Appual expenditures                               |
| 211        | Unsafe Building                                   | 895,574<br>492,068 | 164,274<br>377,971 | 731,299<br>114,097 | 769,274<br>243,103 | (37,975)   | 24%<br>12%          | Receives quarterly transfers Balance encumbered | 25% of Annual expenditures                               |
| 219        | Central Services                                  | ,                  | ,                  | ,                  | 1,108,172          | (129,006)  | 24%                 | Balance encampered                              | 25% of Annual expenditures                               |
| 222        |                                                   | 1,103,653          | 33,416             | 1,070,237          |                    | (37,935)   | 24%<br>0%           |                                                 | 25% of Annual expenditures, excluding utility accounting |
| 610        | Solid Waste Operations                            | 373,375            | 361,287            | 12,088             | 549,605            | (537,517)  |                     | High encumbrances                               | 10% of Annual expenditures                               |
| 701        | Firefighters Pension                              | 302,986            | -                  | 302,986            | 511,246            | (208,260)  | 6%                  | Pension payments received in June & Sept        | 10% of Annual expenditures                               |
| '14        | Parental Leave Fund                               | 37,692             | -                  | 37,692             | 38,924             | (1,232)    | 24%                 | New fund established 2018, building reserves    | 25% of Annual expenditures                               |
|            |                                                   | 3,205,347          | 936,948            | 2,268,399          | 3,220,324          | (951,925)  |                     |                                                 |                                                          |
| eets       | s or Exceeds Requirements                         |                    |                    |                    |                    |            |                     |                                                 |                                                          |
| 01         | General Fund                                      | 38,612,096         | 740,477            | 37,871,619         | 21,640,751         | 16,230,868 | 61%                 | Property tax distribution received in June      | 35% of Annual expenditures                               |
| 02         | Rainy Day Fund                                    | 10,361,067         | -                  | 10,361,067         | 9,745,767          | 615,300    | 3%                  |                                                 | 3% of total expenditures in previous fiscal year         |
| 201        | Parks & Recreation                                | 7,327,451          | 825.934            | 6,501,517          | 4,070,515          | 2,431,002  | 40%                 | Property tax distribution received in June      | 25% of Annual expenditures                               |
| 02         | Motor Vehicle Highway                             | 8,326,377          | 514,524            | 7,811,853          | 3,098,495          | 4,713,358  | 63%                 |                                                 | 25% of Annual expenditures                               |
| 203        | Recreation - Nonreverting                         | 889,533            | 141,916            | 747,617            | 435,101            | 312,516    | 43%                 | 1                                               | 25% of Annual expenditures                               |
| 216        | Police State Seizures                             | 203,258            | 141,310            | 203,258            | 435,101<br>8,000   | 195,258    | 43 <i>%</i><br>635% | 4                                               | 25% of Annual expenditures                               |
| 216        | Police State Seizures<br>Police Curfew Violations | 203,258            | -                  | 203,258            | 8,000<br>250       | 195,258    | 635%<br>1299%       | *<br>*                                          |                                                          |
|            |                                                   | ,                  | -                  | ,                  |                    | ,          |                     | *<br>*                                          | 25% of Annual expenditures                               |
| 20         | Law Enforce. Continuing Education                 | 571,857            | 18,699             | 553,158            | 148,656            | 404,502    | 93%                 | ×<br>•                                          | 25% of Annual expenditures                               |
| 26         | Liability Insurance                               | 3,712,213          | 108,476            | 3,603,737          | 1,846,271          | 1,757,466  | 98%                 | ×                                               | 50% of Annual expenditures                               |
| 249        | Public Safety L.O.I.T.                            | 1,688,964          | -                  | 1,688,964          | 609,838            | 1,079,126  | 22%                 |                                                 | 8% of Annual expenditures - one month reserve            |
| 51         | Local Roads & Streets                             | 4,302,167          | 1,181,141          | 3,121,026          | 854,627            | 2,266,399  | 91%                 | *                                               | 25% of Annual expenditures                               |
| 58         | Human Rights - Federal Grant                      | 568,786            | 1,461              | 567,325            | 40,809             | 526,516    | 348%                | *                                               | 25% of Annual expenditures                               |
| 73         | Morris PAC/Palais Royale Marketing                | 58,632             | -                  | 58,632             | 4,500              | 54,132     | 326%                | *                                               | 25% of Annual expenditures                               |
| 74         | Morris PAC/Self-Promotion                         | 63,845             | -                  | 63,845             | 12,500             | 51,345     | 128%                | *                                               | 25% of Annual expenditures                               |
| 78         | Take Home Vehicle Police                          | 759,389            | -                  | 759,389            | 750,000            | 9,389      | 7594%               | ×                                               | Set dollar amount of \$750,000                           |
| 87         | EMS Capital                                       | 4,785,768          | 470,167            | 4,315,601          | 847,433            | 3,468,168  | 127%                | ✓                                               | 25% of Annual expenditures                               |
| 88         | EMS Operating                                     | 2,099,642          | 57,180             | 2,042,462          | 1,607,937          | 434,525    | 32%                 | *                                               | 25% of Annual expenditures                               |
| 89         | HAZMAT                                            | 27,683             | 3,636              | 24,047             | 2,500              | 21,547     | 240%                | *                                               | 25% of Annual expenditures                               |
| 91         | Indiana River Rescue                              | 151,763            | 18,113             | 133,649            | 25,450             | 108,199    | 131%                | ×                                               | 25% of Annual expenditures                               |
| 94         | Regional Police Academy                           | 99,878             | -                  | 99,878             | 5,625              | 94,253     | 444%                | ~                                               | 25% of Annual expenditures                               |
| 99         | Police Federal Drug Enforcement                   | 138,059            | -                  | 138,059            | 12,750             | 125,309    | 271%                | *                                               | 25% of Annual expenditures                               |
|            | Airport 2003 Debt Reserve                         | 1,040,462          | _                  | 1,040,462          | 1,040,462          | 0,000      | 100%                | 4                                               | 100% debt service reserve per bond covenants             |
| 315<br>317 | Coveleski Bond Debt Reserve                       | 521,358            | -                  | 521,358            | 521,358            | -          | 100%                | 1                                               | 100% debt service reserve per bond covenants             |
| 28         | SBCDA 2003 Debt Reserve                           | ,                  | -                  | 1,739,495          | 1,739,495          | -          | 100%                | 1                                               |                                                          |
|            |                                                   | 1,739,495          | -                  |                    |                    | -          |                     | *                                               | 100% debt service reserve per bond covenants             |
| 24         | River West TIF (Airport TIF)                      | 36,022,617         | 12,889,725         | 23,132,892         | 11,339,046         | 11,793,846 | 51%                 | *<br>*                                          | 25% of Annual expenditures                               |
| 51         | 2018 TIF Park Bond Debt Svc Reserve               | 993,495            | -                  | 993,495            | -                  | 993,495    | 100%                |                                                 | 100% debt service reserve per bond covenants             |
| 04         | County Option Income Tax                          | 11,091,773         | 1,067,639          | 10,024,134         | 6,000,837          | 4,023,297  | 84%                 |                                                 | 50% of Annual expenditures                               |
| 05         | Park Nonreverting Capital                         | 115,166            | 20,786             | 94,380             | 69,468             | 24,912     | 34%                 | *                                               | 25% of Annual expenditures                               |
| -06        | Cumulative Capital Development                    | 649,847            | -                  | 649,847            | 114,800            | 535,047    | 142%                | *                                               | 25% of Annual expenditures                               |
| 07         | Cumulative Capital Improvement                    | 295,074            | -                  | 295,074            | 69,625             | 225,449    | 106%                | *                                               | 25% of Annual expenditures                               |
| -08        | Economic Development Income Tax                   | 15,585,633         | 645,536            | 14,940,097         | 6,107,297          | 8,832,800  | 122%                | ×                                               | 50% of Annual expenditures                               |
| 16         | Morris Performing Arts Center Capital             | 399,124            | 38,744             | 360,380            | 46,025             | 314,355    | 196%                | ×                                               | 25% of Annual expenditures                               |
| 22         | TIF District - West Washington                    | 2,313,759          | 1,298,670          | 1,015,089          | 471,479            | 543,610    | 54%                 | ×                                               | 25% of Annual expenditures                               |
| 25         | TIF Leighton Plaza                                | 180,074            | -                  | 180,074            | 39,542             | 140,532    | 114%                | ×                                               | 25% of Annual expenditures                               |
| 29         | River East Dev TIF (Northeast TIF)                | 9,653,675          | 4,582,863          | 5,070,812          | 1,896,923          | 3,173,889  | 67%                 | 1                                               | 25% of Annual expenditures                               |
| 30         | TIF Southside Development Area #1                 | 8,983,382          | 3,462,426          | 5,520,955          | 1,889,007          | 3,631,948  | 73%                 | ×                                               | 25% of Annual expenditures                               |
| 33         | Redev Administration General                      | 6,890              | 1,332              | 5,558              | 1,125              | 4,433      | 124%                | ~                                               | 25% of Annual expenditures                               |
| 35         | TIF - Douglas Road                                | 202,302            | 4,200              | 198,102            | 14,465             | 183,637    | 137%                | *                                               | 10% of Annual expenditures                               |
| 36         | River East Residential (Ne Res TIF)               | 3,999,195          | 7,200              | 3,999,195          | 1,080,000          | 2,919,195  | 93%                 | 4                                               | 25% of Annual expenditures                               |
| 30<br>50   | Palais Royale Historic Preservation               | 3,999,195          | -                  | 119,508            | 11,250             | 2,919,195  | 93%<br>266%         |                                                 | 25% of Annual expenditures                               |
|            | ,                                                 | ,                  | -                  | ,                  | ,                  | ,          |                     | *                                               |                                                          |
| 00         | Consolidated Building Department                  | 2,648,907          | 110,225            | 2,538,682          | 1,160,813          | 1,377,869  | 55%                 | *<br>*                                          | 25% of Annual expenditures                               |
| 501        | Parking Garages                                   | 1,322,750          | 12,358             | 1,310,392          | 313,086            | 997,306    | 105%                |                                                 | 25% of Annual expenditures                               |
| 620        | Water Works Operations                            | 2,742,261          | 723,757            | 2,018,504          | 903,514            | 1,114,990  | 11%                 | *                                               | 5% of Annual expenditures                                |
| 624        | Water Works Customer Deposit                      | 1,518,078          | -                  | 1,518,078          | 1,518,078          | -          | 100%                | *                                               | 100% cash reserves for customer deposits                 |
| 625        | Water Works Sinking Fund                          | 737,209            | -                  | 737,209            | 737,209            | -          | 100%                | ×                                               | 100% cash reserves per bond covenants                    |
| 26         | Water Works Bond Reserve                          | 1,435,891          | -                  | 1,435,891          | 1,435,891          | -          | 100%                | ×                                               | 100% cash reserves per bond covenants and Crowe Horv     |