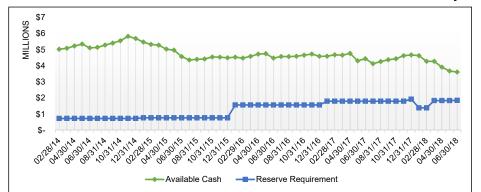

## *City of South Bend Cash Reserves Summary by Fund Status June 30, 2018*

| und        | Fund Name                                         | Cash               | Outstanding        | Available          | Cash<br>Reserve    |            | Actual<br>% of      |                                                 |                                                          |
|------------|---------------------------------------------------|--------------------|--------------------|--------------------|--------------------|------------|---------------------|-------------------------------------------------|----------------------------------------------------------|
|            | , and hume                                        | Balance            | Encumb.            | Cash               | Requirement        | Variance   | Budget              | Notes                                           | Cash Reserve Policy                                      |
| <i>.</i>   | ficient Balances                                  |                    |                    |                    |                    |            |                     |                                                 |                                                          |
|            | DCI Administration Fund                           | 905 574            | 164 274            | 721 200            | 760 274            | (27.075)   | 24%                 | × Receives quarterly transfers                  | 25% of Appual expenditures                               |
| 211        | Unsafe Building                                   | 895,574<br>492,068 | 164,274<br>377,971 | 731,299<br>114,097 | 769,274<br>243,103 | (37,975)   | 24%<br>12%          | Receives quarterly transfers Balance encumbered | 25% of Annual expenditures                               |
| 219        | Central Services                                  | ,                  | ,                  | ,                  | 1,108,172          | (129,006)  | 24%                 | Balance encampered                              | 25% of Annual expenditures                               |
| 222        |                                                   | 1,103,653          | 33,416             | 1,070,237          |                    | (37,935)   | 24%<br>0%           |                                                 | 25% of Annual expenditures, excluding utility accounting |
| 610        | Solid Waste Operations                            | 373,375            | 361,287            | 12,088             | 549,605            | (537,517)  |                     | High encumbrances                               | 10% of Annual expenditures                               |
| 701        | Firefighters Pension                              | 302,986            | -                  | 302,986            | 511,246            | (208,260)  | 6%                  | Pension payments received in June & Sept        | 10% of Annual expenditures                               |
| '14        | Parental Leave Fund                               | 37,692             | -                  | 37,692             | 38,924             | (1,232)    | 24%                 | New fund established 2018, building reserves    | 25% of Annual expenditures                               |
|            |                                                   | 3,205,347          | 936,948            | 2,268,399          | 3,220,324          | (951,925)  |                     |                                                 |                                                          |
| eets       | s or Exceeds Requirements                         |                    |                    |                    |                    |            |                     |                                                 |                                                          |
| 01         | General Fund                                      | 38,612,096         | 740,477            | 37,871,619         | 21,640,751         | 16,230,868 | 61%                 | Property tax distribution received in June      | 35% of Annual expenditures                               |
| 02         | Rainy Day Fund                                    | 10,361,067         | -                  | 10,361,067         | 9,745,767          | 615,300    | 3%                  |                                                 | 3% of total expenditures in previous fiscal year         |
| 201        | Parks & Recreation                                | 7,327,451          | 825.934            | 6,501,517          | 4,070,515          | 2,431,002  | 40%                 | Property tax distribution received in June      | 25% of Annual expenditures                               |
| 02         | Motor Vehicle Highway                             | 8,326,377          | 514,524            | 7,811,853          | 3,098,495          | 4,713,358  | 63%                 |                                                 | 25% of Annual expenditures                               |
| 203        | Recreation - Nonreverting                         | 889,533            | 141,916            | 747,617            | 435,101            | 312,516    | 43%                 | 1                                               | 25% of Annual expenditures                               |
| 216        | Police State Seizures                             | 203,258            | 141,310            | 203,258            | 435,101<br>8,000   | 195,258    | 43 <i>%</i><br>635% | 4                                               | 25% of Annual expenditures                               |
| 216        | Police State Seizures<br>Police Curfew Violations | 203,258            | -                  | 203,258            | 8,000<br>250       | 195,258    | 635%<br>1299%       | *<br>*                                          |                                                          |
|            |                                                   | ,                  | -                  | ,                  |                    | ,          |                     | *<br>*                                          | 25% of Annual expenditures                               |
| 20         | Law Enforce. Continuing Education                 | 571,857            | 18,699             | 553,158            | 148,656            | 404,502    | 93%                 | ×<br>•                                          | 25% of Annual expenditures                               |
| 26         | Liability Insurance                               | 3,712,213          | 108,476            | 3,603,737          | 1,846,271          | 1,757,466  | 98%                 | ×                                               | 50% of Annual expenditures                               |
| 249        | Public Safety L.O.I.T.                            | 1,688,964          | -                  | 1,688,964          | 609,838            | 1,079,126  | 22%                 |                                                 | 8% of Annual expenditures - one month reserve            |
| 51         | Local Roads & Streets                             | 4,302,167          | 1,181,141          | 3,121,026          | 854,627            | 2,266,399  | 91%                 | *                                               | 25% of Annual expenditures                               |
| 58         | Human Rights - Federal Grant                      | 568,786            | 1,461              | 567,325            | 40,809             | 526,516    | 348%                | *                                               | 25% of Annual expenditures                               |
| 73         | Morris PAC/Palais Royale Marketing                | 58,632             | -                  | 58,632             | 4,500              | 54,132     | 326%                | *                                               | 25% of Annual expenditures                               |
| 74         | Morris PAC/Self-Promotion                         | 63,845             | -                  | 63,845             | 12,500             | 51,345     | 128%                | *                                               | 25% of Annual expenditures                               |
| 78         | Take Home Vehicle Police                          | 759,389            | -                  | 759,389            | 750,000            | 9,389      | 7594%               | ×                                               | Set dollar amount of \$750,000                           |
| 87         | EMS Capital                                       | 4,785,768          | 470,167            | 4,315,601          | 847,433            | 3,468,168  | 127%                | ✓                                               | 25% of Annual expenditures                               |
| 88         | EMS Operating                                     | 2,099,642          | 57,180             | 2,042,462          | 1,607,937          | 434,525    | 32%                 | *                                               | 25% of Annual expenditures                               |
| 89         | HAZMAT                                            | 27,683             | 3,636              | 24,047             | 2,500              | 21,547     | 240%                | *                                               | 25% of Annual expenditures                               |
| 91         | Indiana River Rescue                              | 151,763            | 18,113             | 133,649            | 25,450             | 108,199    | 131%                | ×                                               | 25% of Annual expenditures                               |
| 94         | Regional Police Academy                           | 99,878             | -                  | 99,878             | 5,625              | 94,253     | 444%                | ~                                               | 25% of Annual expenditures                               |
| 99         | Police Federal Drug Enforcement                   | 138,059            | -                  | 138,059            | 12,750             | 125,309    | 271%                | *                                               | 25% of Annual expenditures                               |
|            | Airport 2003 Debt Reserve                         | 1,040,462          | _                  | 1,040,462          | 1,040,462          | 0,000      | 100%                | 4                                               | 100% debt service reserve per bond covenants             |
| 315<br>317 | Coveleski Bond Debt Reserve                       | 521,358            | -                  | 521,358            | 521,358            | -          | 100%                | 1                                               | 100% debt service reserve per bond covenants             |
| 28         | SBCDA 2003 Debt Reserve                           | ,                  | -                  | 1,739,495          | 1,739,495          | -          | 100%                | 1                                               |                                                          |
|            |                                                   | 1,739,495          | -                  |                    |                    | -          |                     | *                                               | 100% debt service reserve per bond covenants             |
| 24         | River West TIF (Airport TIF)                      | 36,022,617         | 12,889,725         | 23,132,892         | 11,339,046         | 11,793,846 | 51%                 | *<br>*                                          | 25% of Annual expenditures                               |
| 51         | 2018 TIF Park Bond Debt Svc Reserve               | 993,495            | -                  | 993,495            | -                  | 993,495    | 100%                |                                                 | 100% debt service reserve per bond covenants             |
| 04         | County Option Income Tax                          | 11,091,773         | 1,067,639          | 10,024,134         | 6,000,837          | 4,023,297  | 84%                 |                                                 | 50% of Annual expenditures                               |
| 05         | Park Nonreverting Capital                         | 115,166            | 20,786             | 94,380             | 69,468             | 24,912     | 34%                 | *                                               | 25% of Annual expenditures                               |
| -06        | Cumulative Capital Development                    | 649,847            | -                  | 649,847            | 114,800            | 535,047    | 142%                | *                                               | 25% of Annual expenditures                               |
| 07         | Cumulative Capital Improvement                    | 295,074            | -                  | 295,074            | 69,625             | 225,449    | 106%                | *                                               | 25% of Annual expenditures                               |
| -08        | Economic Development Income Tax                   | 15,585,633         | 645,536            | 14,940,097         | 6,107,297          | 8,832,800  | 122%                | ×                                               | 50% of Annual expenditures                               |
| 16         | Morris Performing Arts Center Capital             | 399,124            | 38,744             | 360,380            | 46,025             | 314,355    | 196%                | ×                                               | 25% of Annual expenditures                               |
| 22         | TIF District - West Washington                    | 2,313,759          | 1,298,670          | 1,015,089          | 471,479            | 543,610    | 54%                 | ×                                               | 25% of Annual expenditures                               |
| 25         | TIF Leighton Plaza                                | 180,074            | -                  | 180,074            | 39,542             | 140,532    | 114%                | ×                                               | 25% of Annual expenditures                               |
| 29         | River East Dev TIF (Northeast TIF)                | 9,653,675          | 4,582,863          | 5,070,812          | 1,896,923          | 3,173,889  | 67%                 | 1                                               | 25% of Annual expenditures                               |
| 30         | TIF Southside Development Area #1                 | 8,983,382          | 3,462,426          | 5,520,955          | 1,889,007          | 3,631,948  | 73%                 | ×                                               | 25% of Annual expenditures                               |
| 33         | Redev Administration General                      | 6,890              | 1,332              | 5,558              | 1,125              | 4,433      | 124%                | ~                                               | 25% of Annual expenditures                               |
| 35         | TIF - Douglas Road                                | 202,302            | 4,200              | 198,102            | 14,465             | 183,637    | 137%                | *                                               | 10% of Annual expenditures                               |
| 36         | River East Residential (Ne Res TIF)               | 3,999,195          | 7,200              | 3,999,195          | 1,080,000          | 2,919,195  | 93%                 | 4                                               | 25% of Annual expenditures                               |
| 30<br>50   | Palais Royale Historic Preservation               | 3,999,195          | -                  | 119,508            | 11,250             | 2,919,195  | 93%<br>266%         |                                                 | 25% of Annual expenditures                               |
|            | ,                                                 | ,                  | -                  | ,                  | ,                  | ,          |                     | *                                               |                                                          |
| 00         | Consolidated Building Department                  | 2,648,907          | 110,225            | 2,538,682          | 1,160,813          | 1,377,869  | 55%                 | *<br>*                                          | 25% of Annual expenditures                               |
| 501        | Parking Garages                                   | 1,322,750          | 12,358             | 1,310,392          | 313,086            | 997,306    | 105%                |                                                 | 25% of Annual expenditures                               |
| 620        | Water Works Operations                            | 2,742,261          | 723,757            | 2,018,504          | 903,514            | 1,114,990  | 11%                 | *                                               | 5% of Annual expenditures                                |
| 624        | Water Works Customer Deposit                      | 1,518,078          | -                  | 1,518,078          | 1,518,078          | -          | 100%                | *                                               | 100% cash reserves for customer deposits                 |
| 625        | Water Works Sinking Fund                          | 737,209            | -                  | 737,209            | 737,209            | -          | 100%                | ×                                               | 100% cash reserves per bond covenants                    |
| 26         | Water Works Bond Reserve                          | 1,435,891          | -                  | 1,435,891          | 1,435,891          | -          | 100%                | ×                                               | 100% cash reserves per bond covenants and Crowe Horv     |