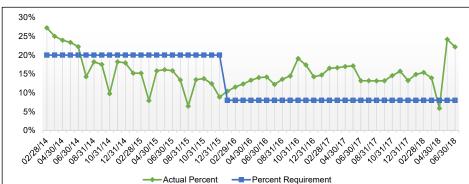

# City of South Bend Cash Reserves Summary

| Page Number(s) | Contents                                           |
|----------------|----------------------------------------------------|
| 2              | Narrative                                          |
| 3 - 5          | Funds by Status                                    |
| 6 - 8          | Cash Reserves Summary                              |
| 9              | General Fund Trends                                |
| 10             | Parks & Recreation Fund Trends                     |
| 11             | Motor Vehicle Highway Fund Trends                  |
| 12             | Liability Insurance Fund Trends                    |
| 13             | Public Safety LOIT Fund Trends                     |
| 14             | County Option Income Tax Fund (COIT) Trends        |
| 15             | Economic Development Income Tax Fund (EDIT) Trends |
| 16             | Self-Funded Employee Benefits Fund Trends          |
| 17 - 19        | Controller's Cash Report                           |