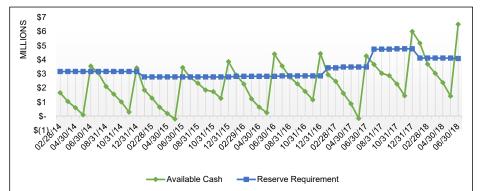

## *City of South Bend Cash Reserves Summary by Fund Status June 30, 2018*

| und        | Fund Name                                         | Cash               | Outstanding        | Available          | Cash<br>Reserve    |            | Actual<br>% of      |                                                 |                                                          |
|------------|---------------------------------------------------|--------------------|--------------------|--------------------|--------------------|------------|---------------------|-------------------------------------------------|----------------------------------------------------------|
|            | , and hume                                        | Balance            | Encumb.            | Cash               | Requirement        | Variance   | Budget              | Notes                                           | Cash Reserve Policy                                      |
| <i>.</i>   | ficient Balances                                  |                    |                    |                    |                    |            |                     |                                                 |                                                          |
|            | DCI Administration Fund                           | 905 574            | 164 274            | 721 200            | 760 274            | (27.075)   | 24%                 | × Receives quarterly transfers                  | 25% of Appual expenditures                               |
| 211        | Unsafe Building                                   | 895,574<br>492,068 | 164,274<br>377,971 | 731,299<br>114,097 | 769,274<br>243,103 | (37,975)   | 24%<br>12%          | Receives quarterly transfers Balance encumbered | 25% of Annual expenditures                               |
| 219        | Central Services                                  | ,                  | ,                  | ,                  | 1,108,172          | (129,006)  | 24%                 | Balance encampered                              | 25% of Annual expenditures                               |
| 222        |                                                   | 1,103,653          | 33,416             | 1,070,237          |                    | (37,935)   | 24%<br>0%           |                                                 | 25% of Annual expenditures, excluding utility accounting |
| 610        | Solid Waste Operations                            | 373,375            | 361,287            | 12,088             | 549,605            | (537,517)  |                     | High encumbrances                               | 10% of Annual expenditures                               |
| 701        | Firefighters Pension                              | 302,986            | -                  | 302,986            | 511,246            | (208,260)  | 6%                  | Pension payments received in June & Sept        | 10% of Annual expenditures                               |
| '14        | Parental Leave Fund                               | 37,692             | -                  | 37,692             | 38,924             | (1,232)    | 24%                 | New fund established 2018, building reserves    | 25% of Annual expenditures                               |
|            |                                                   | 3,205,347          | 936,948            | 2,268,399          | 3,220,324          | (951,925)  |                     |                                                 |                                                          |
| eets       | s or Exceeds Requirements                         |                    |                    |                    |                    |            |                     |                                                 |                                                          |
| 01         | General Fund                                      | 38,612,096         | 740,477            | 37,871,619         | 21,640,751         | 16,230,868 | 61%                 | Property tax distribution received in June      | 35% of Annual expenditures                               |
| 02         | Rainy Day Fund                                    | 10,361,067         | -                  | 10,361,067         | 9,745,767          | 615,300    | 3%                  |                                                 | 3% of total expenditures in previous fiscal year         |
| 201        | Parks & Recreation                                | 7,327,451          | 825.934            | 6,501,517          | 4,070,515          | 2,431,002  | 40%                 | Property tax distribution received in June      | 25% of Annual expenditures                               |
| 02         | Motor Vehicle Highway                             | 8,326,377          | 514,524            | 7,811,853          | 3,098,495          | 4,713,358  | 63%                 |                                                 | 25% of Annual expenditures                               |
| 203        | Recreation - Nonreverting                         | 889,533            | 141,916            | 747,617            | 435,101            | 312,516    | 43%                 | 1                                               | 25% of Annual expenditures                               |
| 216        | Police State Seizures                             | 203,258            | 141,310            | 203,258            | 435,101<br>8,000   | 195,258    | 43 <i>%</i><br>635% | 4                                               | 25% of Annual expenditures                               |
| 216        | Police State Seizures<br>Police Curfew Violations | 203,258            | -                  | 203,258            | 8,000<br>250       | 195,258    | 635%<br>1299%       | *<br>*                                          |                                                          |
|            |                                                   | ,                  | -                  | ,                  |                    | ,          |                     | *<br>*                                          | 25% of Annual expenditures                               |
| 20         | Law Enforce. Continuing Education                 | 571,857            | 18,699             | 553,158            | 148,656            | 404,502    | 93%                 | ×<br>•                                          | 25% of Annual expenditures                               |
| 26         | Liability Insurance                               | 3,712,213          | 108,476            | 3,603,737          | 1,846,271          | 1,757,466  | 98%                 | ×                                               | 50% of Annual expenditures                               |
| 249        | Public Safety L.O.I.T.                            | 1,688,964          | -                  | 1,688,964          | 609,838            | 1,079,126  | 22%                 |                                                 | 8% of Annual expenditures - one month reserve            |
| 51         | Local Roads & Streets                             | 4,302,167          | 1,181,141          | 3,121,026          | 854,627            | 2,266,399  | 91%                 | *                                               | 25% of Annual expenditures                               |
| 58         | Human Rights - Federal Grant                      | 568,786            | 1,461              | 567,325            | 40,809             | 526,516    | 348%                | *                                               | 25% of Annual expenditures                               |
| 73         | Morris PAC/Palais Royale Marketing                | 58,632             | -                  | 58,632             | 4,500              | 54,132     | 326%                | *                                               | 25% of Annual expenditures                               |
| 74         | Morris PAC/Self-Promotion                         | 63,845             | -                  | 63,845             | 12,500             | 51,345     | 128%                | *                                               | 25% of Annual expenditures                               |
| 78         | Take Home Vehicle Police                          | 759,389            | -                  | 759,389            | 750,000            | 9,389      | 7594%               | ×                                               | Set dollar amount of \$750,000                           |
| 87         | EMS Capital                                       | 4,785,768          | 470,167            | 4,315,601          | 847,433            | 3,468,168  | 127%                | ✓                                               | 25% of Annual expenditures                               |
| 88         | EMS Operating                                     | 2,099,642          | 57,180             | 2,042,462          | 1,607,937          | 434,525    | 32%                 | *                                               | 25% of Annual expenditures                               |
| 89         | HAZMAT                                            | 27,683             | 3,636              | 24,047             | 2,500              | 21,547     | 240%                | *                                               | 25% of Annual expenditures                               |
| 91         | Indiana River Rescue                              | 151,763            | 18,113             | 133,649            | 25,450             | 108,199    | 131%                | ×                                               | 25% of Annual expenditures                               |
| 94         | Regional Police Academy                           | 99,878             | -                  | 99,878             | 5,625              | 94,253     | 444%                | ~                                               | 25% of Annual expenditures                               |
| 99         | Police Federal Drug Enforcement                   | 138,059            | -                  | 138,059            | 12,750             | 125,309    | 271%                | *                                               | 25% of Annual expenditures                               |
|            | Airport 2003 Debt Reserve                         | 1,040,462          | _                  | 1,040,462          | 1,040,462          | 0,000      | 100%                | 4                                               | 100% debt service reserve per bond covenants             |
| 315<br>317 | Coveleski Bond Debt Reserve                       | 521,358            | -                  | 521,358            | 521,358            | -          | 100%                | 1                                               | 100% debt service reserve per bond covenants             |
| 28         | SBCDA 2003 Debt Reserve                           | ,                  | -                  | 1,739,495          | 1,739,495          | -          | 100%                | 1                                               |                                                          |
|            |                                                   | 1,739,495          | -                  |                    |                    | -          |                     | *                                               | 100% debt service reserve per bond covenants             |
| 24         | River West TIF (Airport TIF)                      | 36,022,617         | 12,889,725         | 23,132,892         | 11,339,046         | 11,793,846 | 51%                 | *<br>*                                          | 25% of Annual expenditures                               |
| 51         | 2018 TIF Park Bond Debt Svc Reserve               | 993,495            | -                  | 993,495            | -                  | 993,495    | 100%                |                                                 | 100% debt service reserve per bond covenants             |
| 04         | County Option Income Tax                          | 11,091,773         | 1,067,639          | 10,024,134         | 6,000,837          | 4,023,297  | 84%                 |                                                 | 50% of Annual expenditures                               |
| 05         | Park Nonreverting Capital                         | 115,166            | 20,786             | 94,380             | 69,468             | 24,912     | 34%                 | *                                               | 25% of Annual expenditures                               |
| -06        | Cumulative Capital Development                    | 649,847            | -                  | 649,847            | 114,800            | 535,047    | 142%                | *                                               | 25% of Annual expenditures                               |
| 07         | Cumulative Capital Improvement                    | 295,074            | -                  | 295,074            | 69,625             | 225,449    | 106%                | *                                               | 25% of Annual expenditures                               |
| -08        | Economic Development Income Tax                   | 15,585,633         | 645,536            | 14,940,097         | 6,107,297          | 8,832,800  | 122%                | ×                                               | 50% of Annual expenditures                               |
| 16         | Morris Performing Arts Center Capital             | 399,124            | 38,744             | 360,380            | 46,025             | 314,355    | 196%                | ×                                               | 25% of Annual expenditures                               |
| 22         | TIF District - West Washington                    | 2,313,759          | 1,298,670          | 1,015,089          | 471,479            | 543,610    | 54%                 | ×                                               | 25% of Annual expenditures                               |
| 25         | TIF Leighton Plaza                                | 180,074            | -                  | 180,074            | 39,542             | 140,532    | 114%                | ×                                               | 25% of Annual expenditures                               |
| 29         | River East Dev TIF (Northeast TIF)                | 9,653,675          | 4,582,863          | 5,070,812          | 1,896,923          | 3,173,889  | 67%                 | 1                                               | 25% of Annual expenditures                               |
| 30         | TIF Southside Development Area #1                 | 8,983,382          | 3,462,426          | 5,520,955          | 1,889,007          | 3,631,948  | 73%                 | ×                                               | 25% of Annual expenditures                               |
| 33         | Redev Administration General                      | 6,890              | 1,332              | 5,558              | 1,125              | 4,433      | 124%                | ~                                               | 25% of Annual expenditures                               |
| 35         | TIF - Douglas Road                                | 202,302            | 4,200              | 198,102            | 14,465             | 183,637    | 137%                | *                                               | 10% of Annual expenditures                               |
| 36         | River East Residential (Ne Res TIF)               | 3,999,195          | 7,200              | 3,999,195          | 1,080,000          | 2,919,195  | 93%                 | 4                                               | 25% of Annual expenditures                               |
| 30<br>50   | Palais Royale Historic Preservation               | 3,999,195          | -                  | 119,508            | 11,250             | 2,919,195  | 93%<br>266%         |                                                 | 25% of Annual expenditures                               |
|            | ,                                                 | ,                  | -                  | ,                  | ,                  | ,          |                     | *                                               |                                                          |
| 00         | Consolidated Building Department                  | 2,648,907          | 110,225            | 2,538,682          | 1,160,813          | 1,377,869  | 55%                 | *<br>*                                          | 25% of Annual expenditures                               |
| 501        | Parking Garages                                   | 1,322,750          | 12,358             | 1,310,392          | 313,086            | 997,306    | 105%                |                                                 | 25% of Annual expenditures                               |
| 620        | Water Works Operations                            | 2,742,261          | 723,757            | 2,018,504          | 903,514            | 1,114,990  | 11%                 | *                                               | 5% of Annual expenditures                                |
| 624        | Water Works Customer Deposit                      | 1,518,078          | -                  | 1,518,078          | 1,518,078          | -          | 100%                | *                                               | 100% cash reserves for customer deposits                 |
| 625        | Water Works Sinking Fund                          | 737,209            | -                  | 737,209            | 737,209            | -          | 100%                | ×                                               | 100% cash reserves per bond covenants                    |
| 26         | Water Works Bond Reserve                          | 1,435,891          | -                  | 1,435,891          | 1,435,891          | -          | 100%                | ×                                               | 100% cash reserves per bond covenants and Crowe Horv     |