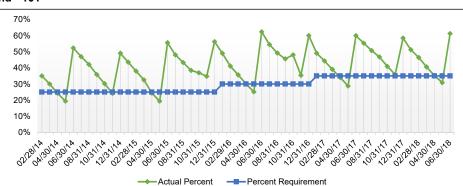

## *City of South Bend Cash Reserves Summary by Fund Status June 30, 2018*

| und        | Fund Name                                         | Cash               | Outstanding        | Available          | Cash<br>Reserve    |            | Actual<br>% of      |                                                 |                                                          |
|------------|---------------------------------------------------|--------------------|--------------------|--------------------|--------------------|------------|---------------------|-------------------------------------------------|----------------------------------------------------------|
|            | , and hume                                        | Balance            | Encumb.            | Cash               | Requirement        | Variance   | Budget              | Notes                                           | Cash Reserve Policy                                      |
| <i>.</i>   | ficient Balances                                  |                    |                    |                    |                    |            |                     |                                                 |                                                          |
|            | DCI Administration Fund                           | 905 574            | 164 274            | 721 200            | 760 274            | (27.075)   | 24%                 | × Receives quarterly transfers                  | 25% of Appual expenditures                               |
| 211        | Unsafe Building                                   | 895,574<br>492,068 | 164,274<br>377,971 | 731,299<br>114,097 | 769,274<br>243,103 | (37,975)   | 24%<br>12%          | Receives quarterly transfers Balance encumbered | 25% of Annual expenditures                               |
| 219        | Central Services                                  | ,                  | ,                  | ,                  | 1,108,172          | (129,006)  | 24%                 | Balance encampered                              | 25% of Annual expenditures                               |
| 222        |                                                   | 1,103,653          | 33,416             | 1,070,237          |                    | (37,935)   | 24%<br>0%           |                                                 | 25% of Annual expenditures, excluding utility accounting |
| 610        | Solid Waste Operations                            | 373,375            | 361,287            | 12,088             | 549,605            | (537,517)  |                     | High encumbrances                               | 10% of Annual expenditures                               |
| 701        | Firefighters Pension                              | 302,986            | -                  | 302,986            | 511,246            | (208,260)  | 6%                  | Pension payments received in June & Sept        | 10% of Annual expenditures                               |
| '14        | Parental Leave Fund                               | 37,692             | -                  | 37,692             | 38,924             | (1,232)    | 24%                 | New fund established 2018, building reserves    | 25% of Annual expenditures                               |
|            |                                                   | 3,205,347          | 936,948            | 2,268,399          | 3,220,324          | (951,925)  |                     |                                                 |                                                          |
| eets       | s or Exceeds Requirements                         |                    |                    |                    |                    |            |                     |                                                 |                                                          |
| 01         | General Fund                                      | 38,612,096         | 740,477            | 37,871,619         | 21,640,751         | 16,230,868 | 61%                 | Property tax distribution received in June      | 35% of Annual expenditures                               |
| 02         | Rainy Day Fund                                    | 10,361,067         | -                  | 10,361,067         | 9,745,767          | 615,300    | 3%                  |                                                 | 3% of total expenditures in previous fiscal year         |
| 201        | Parks & Recreation                                | 7,327,451          | 825.934            | 6,501,517          | 4,070,515          | 2,431,002  | 40%                 | Property tax distribution received in June      | 25% of Annual expenditures                               |
| 02         | Motor Vehicle Highway                             | 8,326,377          | 514,524            | 7,811,853          | 3,098,495          | 4,713,358  | 63%                 |                                                 | 25% of Annual expenditures                               |
| 203        | Recreation - Nonreverting                         | 889,533            | 141,916            | 747,617            | 435,101            | 312,516    | 43%                 | 1                                               | 25% of Annual expenditures                               |
| 216        | Police State Seizures                             | 203,258            | 141,310            | 203,258            | 435,101<br>8,000   | 195,258    | 43 <i>%</i><br>635% | 4                                               | 25% of Annual expenditures                               |
| 216        | Police State Seizures<br>Police Curfew Violations | 203,258            | -                  | 203,258            | 8,000<br>250       | 195,258    | 635%<br>1299%       | *<br>*                                          |                                                          |
|            |                                                   | ,                  | -                  | ,                  |                    | ,          |                     | *<br>*                                          | 25% of Annual expenditures                               |
| 20         | Law Enforce. Continuing Education                 | 571,857            | 18,699             | 553,158            | 148,656            | 404,502    | 93%                 | ×<br>•                                          | 25% of Annual expenditures                               |
| 26         | Liability Insurance                               | 3,712,213          | 108,476            | 3,603,737          | 1,846,271          | 1,757,466  | 98%                 | ×                                               | 50% of Annual expenditures                               |
| 249        | Public Safety L.O.I.T.                            | 1,688,964          | -                  | 1,688,964          | 609,838            | 1,079,126  | 22%                 |                                                 | 8% of Annual expenditures - one month reserve            |
| 51         | Local Roads & Streets                             | 4,302,167          | 1,181,141          | 3,121,026          | 854,627            | 2,266,399  | 91%                 | *                                               | 25% of Annual expenditures                               |
| 58         | Human Rights - Federal Grant                      | 568,786            | 1,461              | 567,325            | 40,809             | 526,516    | 348%                | *                                               | 25% of Annual expenditures                               |
| 73         | Morris PAC/Palais Royale Marketing                | 58,632             | -                  | 58,632             | 4,500              | 54,132     | 326%                | *                                               | 25% of Annual expenditures                               |
| 74         | Morris PAC/Self-Promotion                         | 63,845             | -                  | 63,845             | 12,500             | 51,345     | 128%                | *                                               | 25% of Annual expenditures                               |
| 78         | Take Home Vehicle Police                          | 759,389            | -                  | 759,389            | 750,000            | 9,389      | 7594%               | ×                                               | Set dollar amount of \$750,000                           |
| 87         | EMS Capital                                       | 4,785,768          | 470,167            | 4,315,601          | 847,433            | 3,468,168  | 127%                | ✓                                               | 25% of Annual expenditures                               |
| 88         | EMS Operating                                     | 2,099,642          | 57,180             | 2,042,462          | 1,607,937          | 434,525    | 32%                 | *                                               | 25% of Annual expenditures                               |
| 89         | HAZMAT                                            | 27,683             | 3,636              | 24,047             | 2,500              | 21,547     | 240%                | *                                               | 25% of Annual expenditures                               |
| 91         | Indiana River Rescue                              | 151,763            | 18,113             | 133,649            | 25,450             | 108,199    | 131%                | ×                                               | 25% of Annual expenditures                               |
| 94         | Regional Police Academy                           | 99,878             | -                  | 99,878             | 5,625              | 94,253     | 444%                | ~                                               | 25% of Annual expenditures                               |
| 99         | Police Federal Drug Enforcement                   | 138,059            | -                  | 138,059            | 12,750             | 125,309    | 271%                | *                                               | 25% of Annual expenditures                               |
|            | Airport 2003 Debt Reserve                         | 1,040,462          | _                  | 1,040,462          | 1,040,462          | 0,000      | 100%                | 4                                               | 100% debt service reserve per bond covenants             |
| 315<br>317 | Coveleski Bond Debt Reserve                       | 521,358            | -                  | 521,358            | 521,358            | -          | 100%                | 1                                               | 100% debt service reserve per bond covenants             |
| 28         | SBCDA 2003 Debt Reserve                           | ,                  | -                  | 1,739,495          | 1,739,495          | -          | 100%                | 1                                               |                                                          |
|            |                                                   | 1,739,495          | -                  |                    |                    | -          |                     | *                                               | 100% debt service reserve per bond covenants             |
| 24         | River West TIF (Airport TIF)                      | 36,022,617         | 12,889,725         | 23,132,892         | 11,339,046         | 11,793,846 | 51%                 | *<br>*                                          | 25% of Annual expenditures                               |
| 51         | 2018 TIF Park Bond Debt Svc Reserve               | 993,495            | -                  | 993,495            | -                  | 993,495    | 100%                |                                                 | 100% debt service reserve per bond covenants             |
| 04         | County Option Income Tax                          | 11,091,773         | 1,067,639          | 10,024,134         | 6,000,837          | 4,023,297  | 84%                 |                                                 | 50% of Annual expenditures                               |
| 05         | Park Nonreverting Capital                         | 115,166            | 20,786             | 94,380             | 69,468             | 24,912     | 34%                 | *                                               | 25% of Annual expenditures                               |
| -06        | Cumulative Capital Development                    | 649,847            | -                  | 649,847            | 114,800            | 535,047    | 142%                | *                                               | 25% of Annual expenditures                               |
| 07         | Cumulative Capital Improvement                    | 295,074            | -                  | 295,074            | 69,625             | 225,449    | 106%                | *                                               | 25% of Annual expenditures                               |
| -08        | Economic Development Income Tax                   | 15,585,633         | 645,536            | 14,940,097         | 6,107,297          | 8,832,800  | 122%                | ×                                               | 50% of Annual expenditures                               |
| 16         | Morris Performing Arts Center Capital             | 399,124            | 38,744             | 360,380            | 46,025             | 314,355    | 196%                | ×                                               | 25% of Annual expenditures                               |
| 22         | TIF District - West Washington                    | 2,313,759          | 1,298,670          | 1,015,089          | 471,479            | 543,610    | 54%                 | ×                                               | 25% of Annual expenditures                               |
| 25         | TIF Leighton Plaza                                | 180,074            | -                  | 180,074            | 39,542             | 140,532    | 114%                | ×                                               | 25% of Annual expenditures                               |
| 29         | River East Dev TIF (Northeast TIF)                | 9,653,675          | 4,582,863          | 5,070,812          | 1,896,923          | 3,173,889  | 67%                 | 1                                               | 25% of Annual expenditures                               |
| 30         | TIF Southside Development Area #1                 | 8,983,382          | 3,462,426          | 5,520,955          | 1,889,007          | 3,631,948  | 73%                 | ×                                               | 25% of Annual expenditures                               |
| 33         | Redev Administration General                      | 6,890              | 1,332              | 5,558              | 1,125              | 4,433      | 124%                | ~                                               | 25% of Annual expenditures                               |
| 35         | TIF - Douglas Road                                | 202,302            | 4,200              | 198,102            | 14,465             | 183,637    | 137%                | *                                               | 10% of Annual expenditures                               |
| 36         | River East Residential (Ne Res TIF)               | 3,999,195          | 7,200              | 3,999,195          | 1,080,000          | 2,919,195  | 93%                 | 4                                               | 25% of Annual expenditures                               |
| 30<br>50   | Palais Royale Historic Preservation               | 3,999,195          | -                  | 119,508            | 11,250             | 2,919,195  | 93%<br>266%         |                                                 | 25% of Annual expenditures                               |
|            | ,                                                 | ,                  | -                  | ,                  | ,                  | ,          |                     | *                                               |                                                          |
| 00         | Consolidated Building Department                  | 2,648,907          | 110,225            | 2,538,682          | 1,160,813          | 1,377,869  | 55%                 | *<br>*                                          | 25% of Annual expenditures                               |
| 501        | Parking Garages                                   | 1,322,750          | 12,358             | 1,310,392          | 313,086            | 997,306    | 105%                |                                                 | 25% of Annual expenditures                               |
| 620        | Water Works Operations                            | 2,742,261          | 723,757            | 2,018,504          | 903,514            | 1,114,990  | 11%                 | *                                               | 5% of Annual expenditures                                |
| 624        | Water Works Customer Deposit                      | 1,518,078          | -                  | 1,518,078          | 1,518,078          | -          | 100%                | *                                               | 100% cash reserves for customer deposits                 |
| 625        | Water Works Sinking Fund                          | 737,209            | -                  | 737,209            | 737,209            | -          | 100%                | ×                                               | 100% cash reserves per bond covenants                    |
| 26         | Water Works Bond Reserve                          | 1,435,891          | -                  | 1,435,891          | 1,435,891          | -          | 100%                | ×                                               | 100% cash reserves per bond covenants and Crowe Horv     |