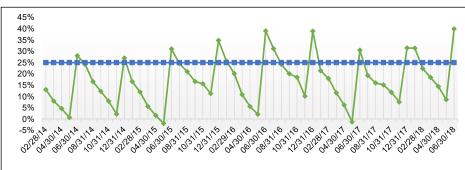

## *City of South Bend Cash Reserves Summary by Fund Status June 30, 2018*

| und        | Fund Name                                         | Cash               | Outstanding        | Available          | Cash<br>Reserve    |            | Actual<br>% of      |                                                 |                                                          |
|------------|---------------------------------------------------|--------------------|--------------------|--------------------|--------------------|------------|---------------------|-------------------------------------------------|----------------------------------------------------------|
|            | , and hume                                        | Balance            | Encumb.            | Cash               | Requirement        | Variance   | Budget              | Notes                                           | Cash Reserve Policy                                      |
| <i>.</i>   | ficient Balances                                  |                    |                    |                    |                    |            |                     |                                                 |                                                          |
|            | DCI Administration Fund                           | 905 574            | 164 274            | 721 200            | 760 274            | (27.075)   | 24%                 | × Receives quarterly transfers                  | 25% of Appual expenditures                               |
| 211        | Unsafe Building                                   | 895,574<br>492,068 | 164,274<br>377,971 | 731,299<br>114,097 | 769,274<br>243,103 | (37,975)   | 24%<br>12%          | Receives quarterly transfers Balance encumbered | 25% of Annual expenditures                               |
| 219        | Central Services                                  | ,                  | ,                  | ,                  | 1,108,172          | (129,006)  | 24%                 | Balance encampered                              | 25% of Annual expenditures                               |
| 222        |                                                   | 1,103,653          | 33,416             | 1,070,237          |                    | (37,935)   | 24%<br>0%           |                                                 | 25% of Annual expenditures, excluding utility accounting |
| 610        | Solid Waste Operations                            | 373,375            | 361,287            | 12,088             | 549,605            | (537,517)  |                     | High encumbrances                               | 10% of Annual expenditures                               |
| 701        | Firefighters Pension                              | 302,986            | -                  | 302,986            | 511,246            | (208,260)  | 6%                  | Pension payments received in June & Sept        | 10% of Annual expenditures                               |
| '14        | Parental Leave Fund                               | 37,692             | -                  | 37,692             | 38,924             | (1,232)    | 24%                 | New fund established 2018, building reserves    | 25% of Annual expenditures                               |
|            |                                                   | 3,205,347          | 936,948            | 2,268,399          | 3,220,324          | (951,925)  |                     |                                                 |                                                          |
| eets       | s or Exceeds Requirements                         |                    |                    |                    |                    |            |                     |                                                 |                                                          |
| 01         | General Fund                                      | 38,612,096         | 740,477            | 37,871,619         | 21,640,751         | 16,230,868 | 61%                 | Property tax distribution received in June      | 35% of Annual expenditures                               |
| 02         | Rainy Day Fund                                    | 10,361,067         | -                  | 10,361,067         | 9,745,767          | 615,300    | 3%                  |                                                 | 3% of total expenditures in previous fiscal year         |
| 201        | Parks & Recreation                                | 7,327,451          | 825.934            | 6,501,517          | 4,070,515          | 2,431,002  | 40%                 | Property tax distribution received in June      | 25% of Annual expenditures                               |
| 02         | Motor Vehicle Highway                             | 8,326,377          | 514,524            | 7,811,853          | 3,098,495          | 4,713,358  | 63%                 |                                                 | 25% of Annual expenditures                               |
| 203        | Recreation - Nonreverting                         | 889,533            | 141,916            | 747,617            | 435,101            | 312,516    | 43%                 | 1                                               | 25% of Annual expenditures                               |
| 216        | Police State Seizures                             | 203,258            | 141,310            | 203,258            | 435,101<br>8,000   | 195,258    | 43 <i>%</i><br>635% | 4                                               | 25% of Annual expenditures                               |
| 216        | Police State Seizures<br>Police Curfew Violations | 203,258            | -                  | 203,258            | 8,000<br>250       | 195,258    | 635%<br>1299%       | *<br>*                                          |                                                          |
|            |                                                   | ,                  | -                  | ,                  |                    | ,          |                     | *<br>*                                          | 25% of Annual expenditures                               |
| 20         | Law Enforce. Continuing Education                 | 571,857            | 18,699             | 553,158            | 148,656            | 404,502    | 93%                 | ×<br>•                                          | 25% of Annual expenditures                               |
| 26         | Liability Insurance                               | 3,712,213          | 108,476            | 3,603,737          | 1,846,271          | 1,757,466  | 98%                 | ×                                               | 50% of Annual expenditures                               |
| 249        | Public Safety L.O.I.T.                            | 1,688,964          | -                  | 1,688,964          | 609,838            | 1,079,126  | 22%                 |                                                 | 8% of Annual expenditures - one month reserve            |
| 51         | Local Roads & Streets                             | 4,302,167          | 1,181,141          | 3,121,026          | 854,627            | 2,266,399  | 91%                 | *                                               | 25% of Annual expenditures                               |
| 58         | Human Rights - Federal Grant                      | 568,786            | 1,461              | 567,325            | 40,809             | 526,516    | 348%                | *                                               | 25% of Annual expenditures                               |
| 73         | Morris PAC/Palais Royale Marketing                | 58,632             | -                  | 58,632             | 4,500              | 54,132     | 326%                | *                                               | 25% of Annual expenditures                               |
| 74         | Morris PAC/Self-Promotion                         | 63,845             | -                  | 63,845             | 12,500             | 51,345     | 128%                | *                                               | 25% of Annual expenditures                               |
| 78         | Take Home Vehicle Police                          | 759,389            | -                  | 759,389            | 750,000            | 9,389      | 7594%               | ×                                               | Set dollar amount of \$750,000                           |
| 87         | EMS Capital                                       | 4,785,768          | 470,167            | 4,315,601          | 847,433            | 3,468,168  | 127%                | ✓                                               | 25% of Annual expenditures                               |
| 88         | EMS Operating                                     | 2,099,642          | 57,180             | 2,042,462          | 1,607,937          | 434,525    | 32%                 | *                                               | 25% of Annual expenditures                               |
| 89         | HAZMAT                                            | 27,683             | 3,636              | 24,047             | 2,500              | 21,547     | 240%                | *                                               | 25% of Annual expenditures                               |
| 91         | Indiana River Rescue                              | 151,763            | 18,113             | 133,649            | 25,450             | 108,199    | 131%                | ×                                               | 25% of Annual expenditures                               |
| 94         | Regional Police Academy                           | 99,878             | -                  | 99,878             | 5,625              | 94,253     | 444%                | ~                                               | 25% of Annual expenditures                               |
| 99         | Police Federal Drug Enforcement                   | 138,059            | -                  | 138,059            | 12,750             | 125,309    | 271%                | *                                               | 25% of Annual expenditures                               |
|            | Airport 2003 Debt Reserve                         | 1,040,462          | _                  | 1,040,462          | 1,040,462          | 0,000      | 100%                | 4                                               | 100% debt service reserve per bond covenants             |
| 315<br>317 | Coveleski Bond Debt Reserve                       | 521,358            | -                  | 521,358            | 521,358            | -          | 100%                | 1                                               | 100% debt service reserve per bond covenants             |
| 28         | SBCDA 2003 Debt Reserve                           | ,                  | -                  | 1,739,495          | 1,739,495          | -          | 100%                | 1                                               |                                                          |
|            |                                                   | 1,739,495          | -                  |                    |                    | -          |                     | *                                               | 100% debt service reserve per bond covenants             |
| 24         | River West TIF (Airport TIF)                      | 36,022,617         | 12,889,725         | 23,132,892         | 11,339,046         | 11,793,846 | 51%                 | *<br>*                                          | 25% of Annual expenditures                               |
| 51         | 2018 TIF Park Bond Debt Svc Reserve               | 993,495            | -                  | 993,495            | -                  | 993,495    | 100%                |                                                 | 100% debt service reserve per bond covenants             |
| 04         | County Option Income Tax                          | 11,091,773         | 1,067,639          | 10,024,134         | 6,000,837          | 4,023,297  | 84%                 |                                                 | 50% of Annual expenditures                               |
| 05         | Park Nonreverting Capital                         | 115,166            | 20,786             | 94,380             | 69,468             | 24,912     | 34%                 | *                                               | 25% of Annual expenditures                               |
| -06        | Cumulative Capital Development                    | 649,847            | -                  | 649,847            | 114,800            | 535,047    | 142%                | *                                               | 25% of Annual expenditures                               |
| 07         | Cumulative Capital Improvement                    | 295,074            | -                  | 295,074            | 69,625             | 225,449    | 106%                | *                                               | 25% of Annual expenditures                               |
| -08        | Economic Development Income Tax                   | 15,585,633         | 645,536            | 14,940,097         | 6,107,297          | 8,832,800  | 122%                | ×                                               | 50% of Annual expenditures                               |
| 16         | Morris Performing Arts Center Capital             | 399,124            | 38,744             | 360,380            | 46,025             | 314,355    | 196%                | ×                                               | 25% of Annual expenditures                               |
| 22         | TIF District - West Washington                    | 2,313,759          | 1,298,670          | 1,015,089          | 471,479            | 543,610    | 54%                 | ×                                               | 25% of Annual expenditures                               |
| 25         | TIF Leighton Plaza                                | 180,074            | -                  | 180,074            | 39,542             | 140,532    | 114%                | ×                                               | 25% of Annual expenditures                               |
| 29         | River East Dev TIF (Northeast TIF)                | 9,653,675          | 4,582,863          | 5,070,812          | 1,896,923          | 3,173,889  | 67%                 | 1                                               | 25% of Annual expenditures                               |
| 30         | TIF Southside Development Area #1                 | 8,983,382          | 3,462,426          | 5,520,955          | 1,889,007          | 3,631,948  | 73%                 | ×                                               | 25% of Annual expenditures                               |
| 33         | Redev Administration General                      | 6,890              | 1,332              | 5,558              | 1,125              | 4,433      | 124%                | ~                                               | 25% of Annual expenditures                               |
| 35         | TIF - Douglas Road                                | 202,302            | 4,200              | 198,102            | 14,465             | 183,637    | 137%                | *                                               | 10% of Annual expenditures                               |
| 36         | River East Residential (Ne Res TIF)               | 3,999,195          | 7,200              | 3,999,195          | 1,080,000          | 2,919,195  | 93%                 | 4                                               | 25% of Annual expenditures                               |
| 30<br>50   | Palais Royale Historic Preservation               | 3,999,195          | -                  | 119,508            | 11,250             | 2,919,195  | 93%<br>266%         |                                                 | 25% of Annual expenditures                               |
|            | ,                                                 | ,                  | -                  | ,                  | ,                  | ,          |                     | *                                               |                                                          |
| 00         | Consolidated Building Department                  | 2,648,907          | 110,225            | 2,538,682          | 1,160,813          | 1,377,869  | 55%                 | *<br>*                                          | 25% of Annual expenditures                               |
| 501        | Parking Garages                                   | 1,322,750          | 12,358             | 1,310,392          | 313,086            | 997,306    | 105%                |                                                 | 25% of Annual expenditures                               |
| 620        | Water Works Operations                            | 2,742,261          | 723,757            | 2,018,504          | 903,514            | 1,114,990  | 11%                 | *                                               | 5% of Annual expenditures                                |
| 624        | Water Works Customer Deposit                      | 1,518,078          | -                  | 1,518,078          | 1,518,078          | -          | 100%                | *                                               | 100% cash reserves for customer deposits                 |
| 625        | Water Works Sinking Fund                          | 737,209            | -                  | 737,209            | 737,209            | -          | 100%                | ×                                               | 100% cash reserves per bond covenants                    |
| 26         | Water Works Bond Reserve                          | 1,435,891          | -                  | 1,435,891          | 1,435,891          | -          | 100%                | ×                                               | 100% cash reserves per bond covenants and Crowe Horv     |