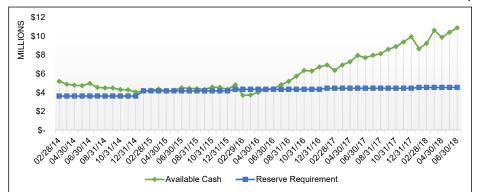

#### Changes in Cash Balance

Property taxes are received in June and December of each year and this will cause the cash balances to fluctuate for total cash, redevelopment fund cash and civil city fund cash. Enterprise fund cash balances will fluctuate based on the receipt of bond proceeds and the spending down of cash on capital projects. Redevelopment fund cash accounts will vary based on capital spending on projects in tax increment financing (TIF) funds.