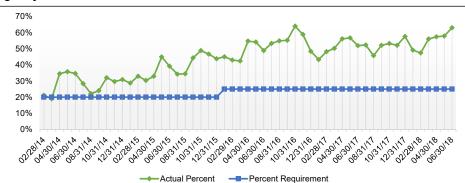

## *City of South Bend Cash Reserves Summary by Fund Status June 30, 2018*

| und        | Fund Name                                         | Cash               | Outstanding        | Available          | Cash<br>Reserve    |            | Actual<br>% of      |                                                 |                                                          |
|------------|---------------------------------------------------|--------------------|--------------------|--------------------|--------------------|------------|---------------------|-------------------------------------------------|----------------------------------------------------------|
|            | , and hume                                        | Balance            | Encumb.            | Cash               | Requirement        | Variance   | Budget              | Notes                                           | Cash Reserve Policy                                      |
| <i>.</i>   | ficient Balances                                  |                    |                    |                    |                    |            |                     |                                                 |                                                          |
|            | DCI Administration Fund                           | 905 574            | 164 274            | 721 200            | 760 274            | (27.075)   | 24%                 | × Receives quarterly transfers                  | 25% of Appual expenditures                               |
| 211        | Unsafe Building                                   | 895,574<br>492,068 | 164,274<br>377,971 | 731,299<br>114,097 | 769,274<br>243,103 | (37,975)   | 24%<br>12%          | Receives quarterly transfers Balance encumbered | 25% of Annual expenditures                               |
| 219        | Central Services                                  | ,                  | ,                  | ,                  | 1,108,172          | (129,006)  | 24%                 | Balance encampered                              | 25% of Annual expenditures                               |
| 222        |                                                   | 1,103,653          | 33,416             | 1,070,237          |                    | (37,935)   | 24%<br>0%           |                                                 | 25% of Annual expenditures, excluding utility accounting |
| 610        | Solid Waste Operations                            | 373,375            | 361,287            | 12,088             | 549,605            | (537,517)  |                     | High encumbrances                               | 10% of Annual expenditures                               |
| 701        | Firefighters Pension                              | 302,986            | -                  | 302,986            | 511,246            | (208,260)  | 6%                  | Pension payments received in June & Sept        | 10% of Annual expenditures                               |
| '14        | Parental Leave Fund                               | 37,692             | -                  | 37,692             | 38,924             | (1,232)    | 24%                 | New fund established 2018, building reserves    | 25% of Annual expenditures                               |
|            |                                                   | 3,205,347          | 936,948            | 2,268,399          | 3,220,324          | (951,925)  |                     |                                                 |                                                          |
| eets       | s or Exceeds Requirements                         |                    |                    |                    |                    |            |                     |                                                 |                                                          |
| 01         | General Fund                                      | 38,612,096         | 740,477            | 37,871,619         | 21,640,751         | 16,230,868 | 61%                 | Property tax distribution received in June      | 35% of Annual expenditures                               |
| 02         | Rainy Day Fund                                    | 10,361,067         | -                  | 10,361,067         | 9,745,767          | 615,300    | 3%                  |                                                 | 3% of total expenditures in previous fiscal year         |
| 201        | Parks & Recreation                                | 7,327,451          | 825.934            | 6,501,517          | 4,070,515          | 2,431,002  | 40%                 | Property tax distribution received in June      | 25% of Annual expenditures                               |
| 02         | Motor Vehicle Highway                             | 8,326,377          | 514,524            | 7,811,853          | 3,098,495          | 4,713,358  | 63%                 |                                                 | 25% of Annual expenditures                               |
| 203        | Recreation - Nonreverting                         | 889,533            | 141,916            | 747,617            | 435,101            | 312,516    | 43%                 | 1                                               | 25% of Annual expenditures                               |
| 216        | Police State Seizures                             | 203,258            | 141,310            | 203,258            | 435,101<br>8,000   | 195,258    | 43 <i>%</i><br>635% | 4                                               | 25% of Annual expenditures                               |
| 216        | Police State Seizures<br>Police Curfew Violations | 203,258            | -                  | 203,258            | 8,000<br>250       | 195,258    | 635%<br>1299%       | *<br>*                                          |                                                          |
|            |                                                   | ,                  | -                  | ,                  |                    | ,          |                     | *<br>*                                          | 25% of Annual expenditures                               |
| 20         | Law Enforce. Continuing Education                 | 571,857            | 18,699             | 553,158            | 148,656            | 404,502    | 93%                 | ×<br>•                                          | 25% of Annual expenditures                               |
| 26         | Liability Insurance                               | 3,712,213          | 108,476            | 3,603,737          | 1,846,271          | 1,757,466  | 98%                 | ×                                               | 50% of Annual expenditures                               |
| 249        | Public Safety L.O.I.T.                            | 1,688,964          | -                  | 1,688,964          | 609,838            | 1,079,126  | 22%                 |                                                 | 8% of Annual expenditures - one month reserve            |
| 51         | Local Roads & Streets                             | 4,302,167          | 1,181,141          | 3,121,026          | 854,627            | 2,266,399  | 91%                 | *                                               | 25% of Annual expenditures                               |
| 58         | Human Rights - Federal Grant                      | 568,786            | 1,461              | 567,325            | 40,809             | 526,516    | 348%                | *                                               | 25% of Annual expenditures                               |
| 73         | Morris PAC/Palais Royale Marketing                | 58,632             | -                  | 58,632             | 4,500              | 54,132     | 326%                | *                                               | 25% of Annual expenditures                               |
| 74         | Morris PAC/Self-Promotion                         | 63,845             | -                  | 63,845             | 12,500             | 51,345     | 128%                | *                                               | 25% of Annual expenditures                               |
| 78         | Take Home Vehicle Police                          | 759,389            | -                  | 759,389            | 750,000            | 9,389      | 7594%               | ×                                               | Set dollar amount of \$750,000                           |
| 87         | EMS Capital                                       | 4,785,768          | 470,167            | 4,315,601          | 847,433            | 3,468,168  | 127%                | ✓                                               | 25% of Annual expenditures                               |
| 88         | EMS Operating                                     | 2,099,642          | 57,180             | 2,042,462          | 1,607,937          | 434,525    | 32%                 | *                                               | 25% of Annual expenditures                               |
| 89         | HAZMAT                                            | 27,683             | 3,636              | 24,047             | 2,500              | 21,547     | 240%                | *                                               | 25% of Annual expenditures                               |
| 91         | Indiana River Rescue                              | 151,763            | 18,113             | 133,649            | 25,450             | 108,199    | 131%                | ×                                               | 25% of Annual expenditures                               |
| 94         | Regional Police Academy                           | 99,878             | -                  | 99,878             | 5,625              | 94,253     | 444%                | ~                                               | 25% of Annual expenditures                               |
| 99         | Police Federal Drug Enforcement                   | 138,059            | -                  | 138,059            | 12,750             | 125,309    | 271%                | *                                               | 25% of Annual expenditures                               |
|            | Airport 2003 Debt Reserve                         | 1,040,462          | _                  | 1,040,462          | 1,040,462          | 0,000      | 100%                | 4                                               | 100% debt service reserve per bond covenants             |
| 315<br>317 | Coveleski Bond Debt Reserve                       | 521,358            | -                  | 521,358            | 521,358            | -          | 100%                | 1                                               | 100% debt service reserve per bond covenants             |
| 28         | SBCDA 2003 Debt Reserve                           | ,                  | -                  | 1,739,495          | 1,739,495          | -          | 100%                | 1                                               |                                                          |
|            |                                                   | 1,739,495          | -                  |                    |                    | -          |                     | *                                               | 100% debt service reserve per bond covenants             |
| 24         | River West TIF (Airport TIF)                      | 36,022,617         | 12,889,725         | 23,132,892         | 11,339,046         | 11,793,846 | 51%                 | *<br>*                                          | 25% of Annual expenditures                               |
| 51         | 2018 TIF Park Bond Debt Svc Reserve               | 993,495            | -                  | 993,495            | -                  | 993,495    | 100%                |                                                 | 100% debt service reserve per bond covenants             |
| 04         | County Option Income Tax                          | 11,091,773         | 1,067,639          | 10,024,134         | 6,000,837          | 4,023,297  | 84%                 |                                                 | 50% of Annual expenditures                               |
| 05         | Park Nonreverting Capital                         | 115,166            | 20,786             | 94,380             | 69,468             | 24,912     | 34%                 | *                                               | 25% of Annual expenditures                               |
| -06        | Cumulative Capital Development                    | 649,847            | -                  | 649,847            | 114,800            | 535,047    | 142%                | *                                               | 25% of Annual expenditures                               |
| 07         | Cumulative Capital Improvement                    | 295,074            | -                  | 295,074            | 69,625             | 225,449    | 106%                | *                                               | 25% of Annual expenditures                               |
| -08        | Economic Development Income Tax                   | 15,585,633         | 645,536            | 14,940,097         | 6,107,297          | 8,832,800  | 122%                | ×                                               | 50% of Annual expenditures                               |
| 16         | Morris Performing Arts Center Capital             | 399,124            | 38,744             | 360,380            | 46,025             | 314,355    | 196%                | ×                                               | 25% of Annual expenditures                               |
| 22         | TIF District - West Washington                    | 2,313,759          | 1,298,670          | 1,015,089          | 471,479            | 543,610    | 54%                 | ×                                               | 25% of Annual expenditures                               |
| 25         | TIF Leighton Plaza                                | 180,074            | -                  | 180,074            | 39,542             | 140,532    | 114%                | ×                                               | 25% of Annual expenditures                               |
| 29         | River East Dev TIF (Northeast TIF)                | 9,653,675          | 4,582,863          | 5,070,812          | 1,896,923          | 3,173,889  | 67%                 | 1                                               | 25% of Annual expenditures                               |
| 30         | TIF Southside Development Area #1                 | 8,983,382          | 3,462,426          | 5,520,955          | 1,889,007          | 3,631,948  | 73%                 | ×                                               | 25% of Annual expenditures                               |
| 33         | Redev Administration General                      | 6,890              | 1,332              | 5,558              | 1,125              | 4,433      | 124%                | ~                                               | 25% of Annual expenditures                               |
| 35         | TIF - Douglas Road                                | 202,302            | 4,200              | 198,102            | 14,465             | 183,637    | 137%                | *                                               | 10% of Annual expenditures                               |
| 36         | River East Residential (Ne Res TIF)               | 3,999,195          | 7,200              | 3,999,195          | 1,080,000          | 2,919,195  | 93%                 | 4                                               | 25% of Annual expenditures                               |
| 30<br>50   | Palais Royale Historic Preservation               | 3,999,195          | -                  | 119,508            | 11,250             | 2,919,195  | 93%<br>266%         |                                                 | 25% of Annual expenditures                               |
|            | ,                                                 | ,                  | -                  | ,                  | ,                  | ,          |                     | *                                               |                                                          |
| 00         | Consolidated Building Department                  | 2,648,907          | 110,225            | 2,538,682          | 1,160,813          | 1,377,869  | 55%                 | *<br>*                                          | 25% of Annual expenditures                               |
| 501        | Parking Garages                                   | 1,322,750          | 12,358             | 1,310,392          | 313,086            | 997,306    | 105%                |                                                 | 25% of Annual expenditures                               |
| 620        | Water Works Operations                            | 2,742,261          | 723,757            | 2,018,504          | 903,514            | 1,114,990  | 11%                 | *                                               | 5% of Annual expenditures                                |
| 624        | Water Works Customer Deposit                      | 1,518,078          | -                  | 1,518,078          | 1,518,078          | -          | 100%                | *                                               | 100% cash reserves for customer deposits                 |
| 625        | Water Works Sinking Fund                          | 737,209            | -                  | 737,209            | 737,209            | -          | 100%                | ×                                               | 100% cash reserves per bond covenants                    |
| 26         | Water Works Bond Reserve                          | 1,435,891          | -                  | 1,435,891          | 1,435,891          | -          | 100%                | ×                                               | 100% cash reserves per bond covenants and Crowe Horv     |