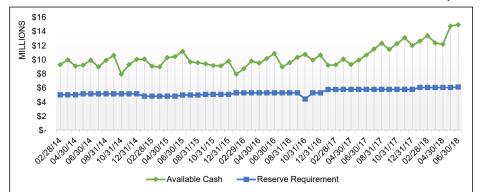

#### Changes in Cash Balance

Property taxes are received in June and December of each year and this will cause the cash balances to fluctuate for total cash, redevelopment fund cash and civil city fund cash. Enterprise fund cash balances will fluctuate based on the receipt of bond proceeds and the spending down of cash on capital projects. Redevelopment fund cash accounts will vary based on capital spending on projects in tax increment financing (TIF) funds.