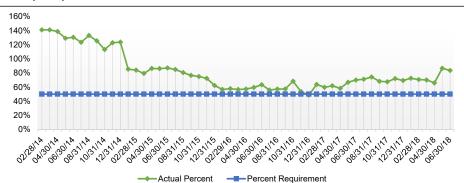

# City of South Bend Cash Reserves Summary

| Page Number(s) | Contents                                           |
|----------------|----------------------------------------------------|
| 2              | Narrative                                          |
| 3 - 5          | Funds by Status                                    |
| 6 - 8          | Cash Reserves Summary                              |
| 9              | General Fund Trends                                |
| 10             | Parks & Recreation Fund Trends                     |
| 11             | Motor Vehicle Highway Fund Trends                  |
| 12             | Liability Insurance Fund Trends                    |
| 13             | Public Safety LOIT Fund Trends                     |
| 14             | County Option Income Tax Fund (COIT) Trends        |
| 15             | Economic Development Income Tax Fund (EDIT) Trends |
| 16             | Self-Funded Employee Benefits Fund Trends          |
| 17 - 19        | Controller's Cash Report                           |