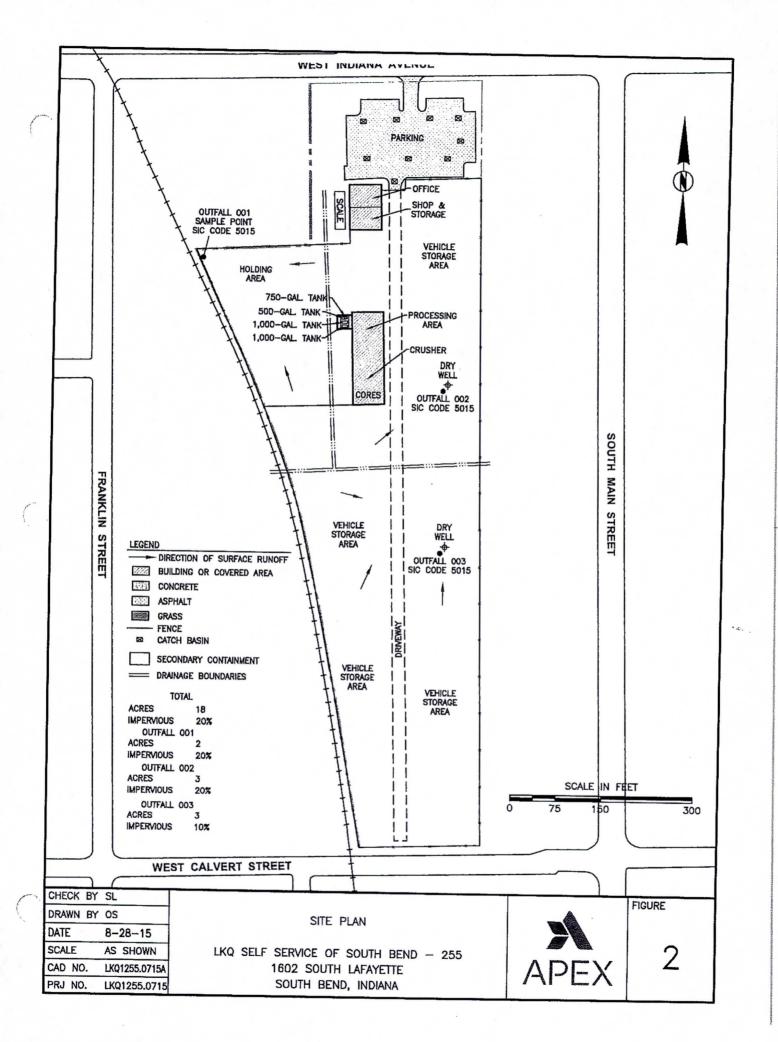

Alternative Two, LLC; 700 West Chippewa
Paul's Auto Yard; 3300 S. Main
OmniSource LLC; 1305 Prairie
Big Bulldog Auto Parts, 3605 S. Gertrude
Republic Services of Indiana; 2500 Green Tech Dr.
LKQ Self Service Auto Parks; 1602 S. Lafayette Blvd
U.S. Scrap & Recycling Division; 1610 Circle Ave.
U.S. Scrap & Recycling Division; 2014-2016 W Washington St.
U.S. Scrap & Recycling Division; 1700 W Washington St.
Green Tech Transfer & Recycling, LLC; 2900 S. Main /2500 Green Tech Dr. Lot4
Steve & Gene's, 3109 Gertrude
NORI Metals, 1420 Walnut

NOW, THEREFORE, BE IT RESOLVED BY THE COMMON COUNCIL OF THE CITY OF SOUTH BEND, INDIANA, as follows:

Section I. The license applications for the following businesses:

Alternative Two, LLC; 700 West Chippewa
Paul's Auto Yard; 3300 S. Main
OmniSource Corporation; 1305 Prairie
Big Bulldog Auto Parts, 3605 S. Gertrude
Republic Services of Indiana; 2500 Green Tech Dr.
LKQ Self Service Auto Parks; 1602 S. Lafayette Blvd
U.S. Scrap & Recycling Division; 1610 Circle Ave.
U.S. Scrap & Recycling Division; 2014-2016 W Washington St.
U.S. Scrap & Recycling Division; 1700 W Washington St.
Green Tech Transfer & Recycling, LLC; 2900 S. Main /2500 Green Tech Dr. Lot4
Steve & Gene's, 3109 Gertrude
NORI Metals, 1420 Walnut