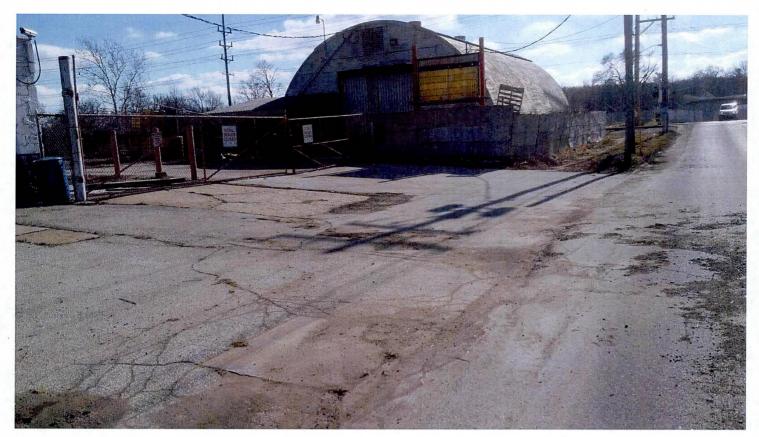

The last application (NORI Metals) has been reviewed by each of the three (3) departments. The documents submitted by each department are included in the same order. The applicant has furthermore attempted to address concerns by the departments, specifically the concerns of Code Enforcement. At the end of the application there are current photos of the property submitted after the review by the departments.