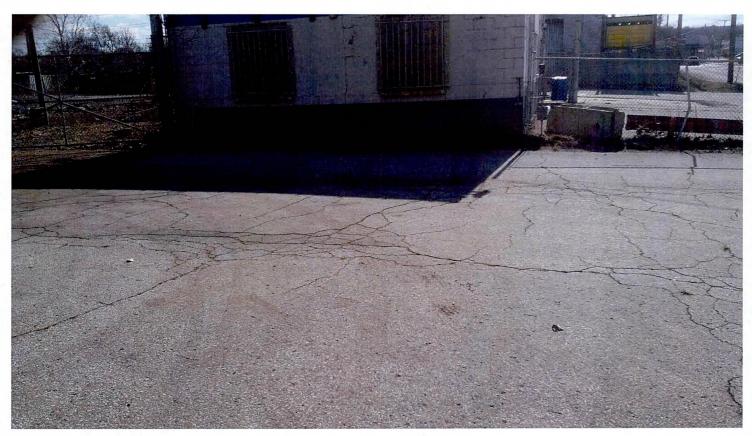

The last application (NORI Metals) has been reviewed by each of the three (3) departments. The documents submitted by each department are included in the same order. The applicant has furthermore attempted to address concerns by the departments, specifically the concerns of Code Enforcement. At the end of the application there are current photos of the property submitted after the review by the departments.

Alternative Two, LLC; 700 West Chippewa
Paul's Auto Yard; 3300 S. Main
OmniSource LLC; 1305 Prairie
Big Bulldog Auto Parts, 3605 S. Gertrude
Republic Services of Indiana; 2500 Green Tech Dr.
LKQ Self Service Auto Parks; 1602 S. Lafayette Blvd
U.S. Scrap & Recycling Division; 1610 Circle Ave.
U.S. Scrap & Recycling Division; 2014-2016 W Washington St.
U.S. Scrap & Recycling Division; 1700 W Washington St.
Green Tech Transfer & Recycling, LLC; 2900 S. Main /2500 Green Tech Dr. Lot4
Steve & Gene's, 3109 Gertrude
NORI Metals, 1420 Walnut

NOW, THEREFORE, BE IT RESOLVED BY THE COMMON COUNCIL OF THE CITY OF SOUTH BEND, INDIANA, as follows:

Section I. The license applications for the following businesses:

Alternative Two, LLC; 700 West Chippewa
Paul's Auto Yard; 3300 S. Main
OmniSource Corporation; 1305 Prairie
Big Bulldog Auto Parts, 3605 S. Gertrude
Republic Services of Indiana; 2500 Green Tech Dr.
LKQ Self Service Auto Parks; 1602 S. Lafayette Blvd
U.S. Scrap & Recycling Division; 1610 Circle Ave.
U.S. Scrap & Recycling Division; 2014-2016 W Washington St.
U.S. Scrap & Recycling Division; 1700 W Washington St.
Green Tech Transfer & Recycling, LLC; 2900 S. Main /2500 Green Tech Dr. Lot4
Steve & Gene's, 3109 Gertrude
NORI Metals, 1420 Walnut