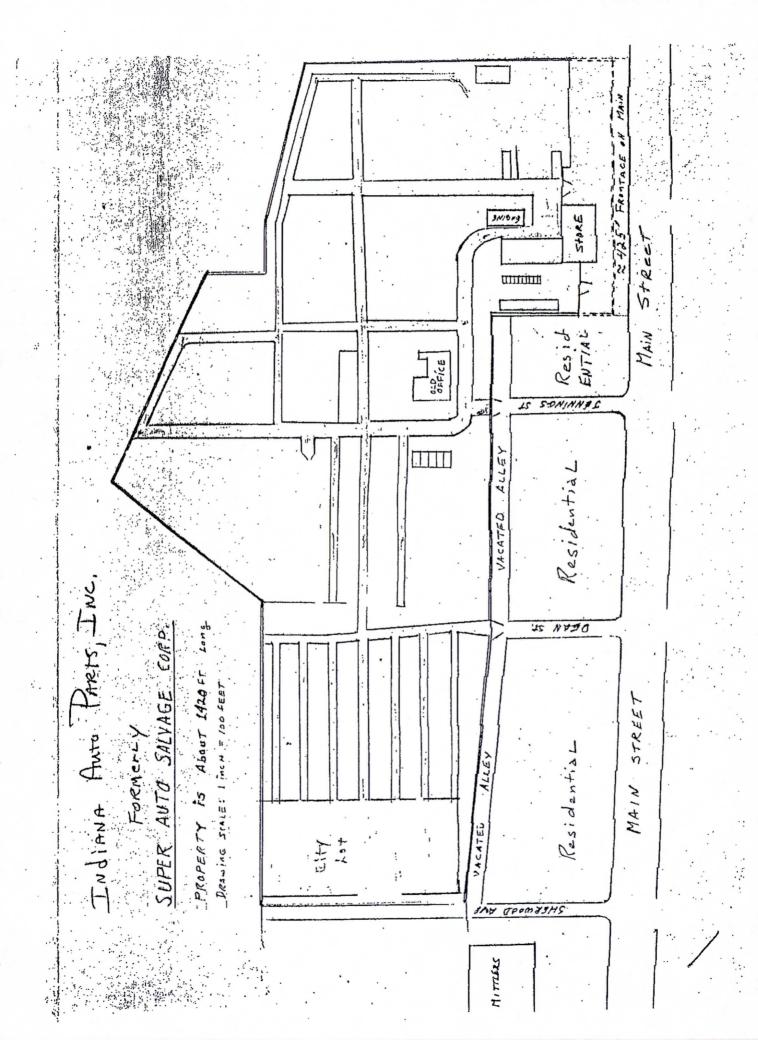

Alternative Two, LLC; 700 West Chippewa
Paul's Auto Yard; 3300 S. Main
OmniSource LLC; 1305 Prairie
Big Bulldog Auto Parts, 3605 S. Gertrude
Republic Services of Indiana; 2500 Green Tech Dr.
LKQ Self Service Auto Parks; 1602 S. Lafayette Blvd
U.S. Scrap & Recycling Division; 1610 Circle Ave.
U.S. Scrap & Recycling Division; 2014-2016 W Washington St.
U.S. Scrap & Recycling Division; 1700 W Washington St.
Green Tech Transfer & Recycling, LLC; 2900 S. Main /2500 Green Tech Dr. Lot4
Steve & Gene's, 3109 Gertrude
NORI Metals, 1420 Walnut

NOW, THEREFORE, BE IT RESOLVED BY THE COMMON COUNCIL OF THE CITY OF SOUTH BEND, INDIANA, as follows:

Section I. The license applications for the following businesses:

Alternative Two, LLC; 700 West Chippewa
Paul's Auto Yard; 3300 S. Main
OmniSource Corporation; 1305 Prairie
Big Bulldog Auto Parts, 3605 S. Gertrude
Republic Services of Indiana; 2500 Green Tech Dr.
LKQ Self Service Auto Parks; 1602 S. Lafayette Blvd
U.S. Scrap & Recycling Division; 1610 Circle Ave.
U.S. Scrap & Recycling Division; 2014-2016 W Washington St.
U.S. Scrap & Recycling Division; 1700 W Washington St.
Green Tech Transfer & Recycling, LLC; 2900 S. Main /2500 Green Tech Dr. Lot4
Steve & Gene's, 3109 Gertrude
NORI Metals, 1420 Walnut