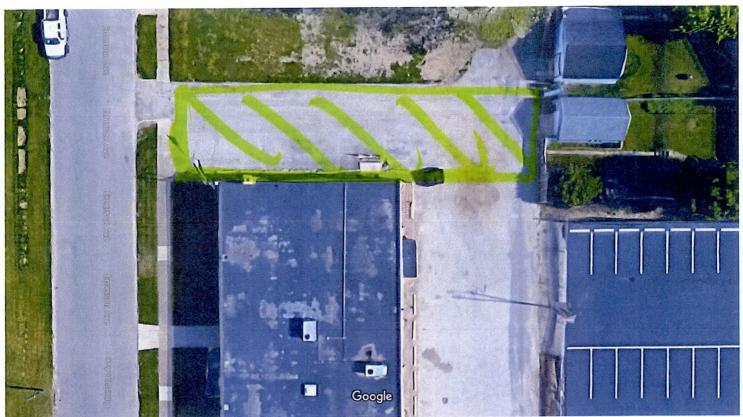

# CITY OF SOUTH BEND PETE BUTTIGIEG, MAYOR BOARD OF PUBLIC WORKS

December 21, 2017

Murray Miller St. Joseph Building Trades 1345 Northside Blvd. South Bend, IN 46615

RE:

Alley Vacation – East/West Alley 14' in Width and Approximately 120' Long from East Right-of-Way of Emerson Street and East Right-of-Way of North/South Alley between Northside Boulevard and Hildreth Street (Preliminary Review)

Right of way to be vacated is the East West alley 14' in width and approximately 120' long from East ROW of Emerson Street. and East ROW of North South alley between North Side and Hildreth Street, South Bend, Indiana.

### Alley Vacation 150' Radius Map Murray Miller 1345 Northside Blvd.

Right of way to be vacated is the EW alley 14' in width and approximately 120' long from E ROW of Emerson St and E ROW of NS Alley between North Side Blvd and Hildreth St.

Murray Miller 1345 Northside Blvd South Bend, IN 574-287-2967 millsbi@aol.com

EW alley 14' in width and approximately 120' long from E ROW of Emerson St and E ROW of NS Alley between North Side Blvd and Hildreth St.