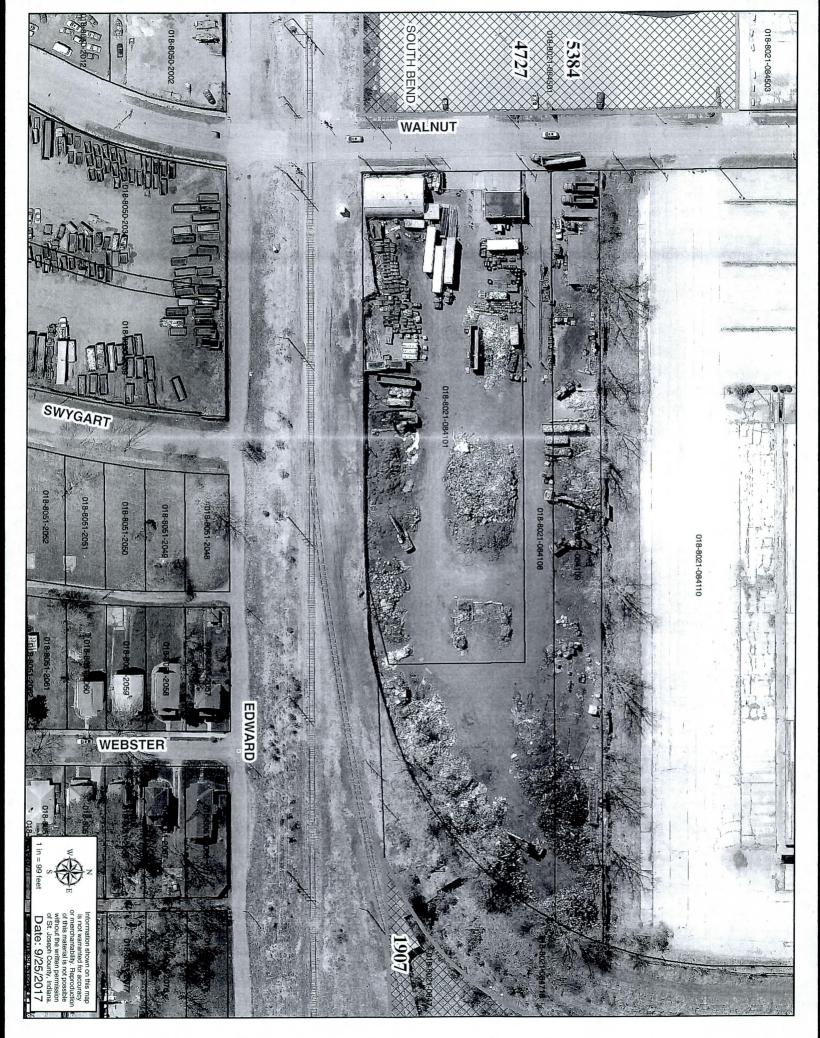

RE: Street & Alley Vacation

Applicant: Murray Miller/Building Trades

Location: 1st EW Alley N of Northside Blvd. between Emerson & Oakland.

The last application (NORI Metals) has been reviewed by each of the three (3) departments. The documents submitted by each department are included in the same order. The applicant has furthermore attempted to address concerns by the departments, specifically the concerns of Code Enforcement. At the end of the application there are current photos of the property submitted after the review by the departments.