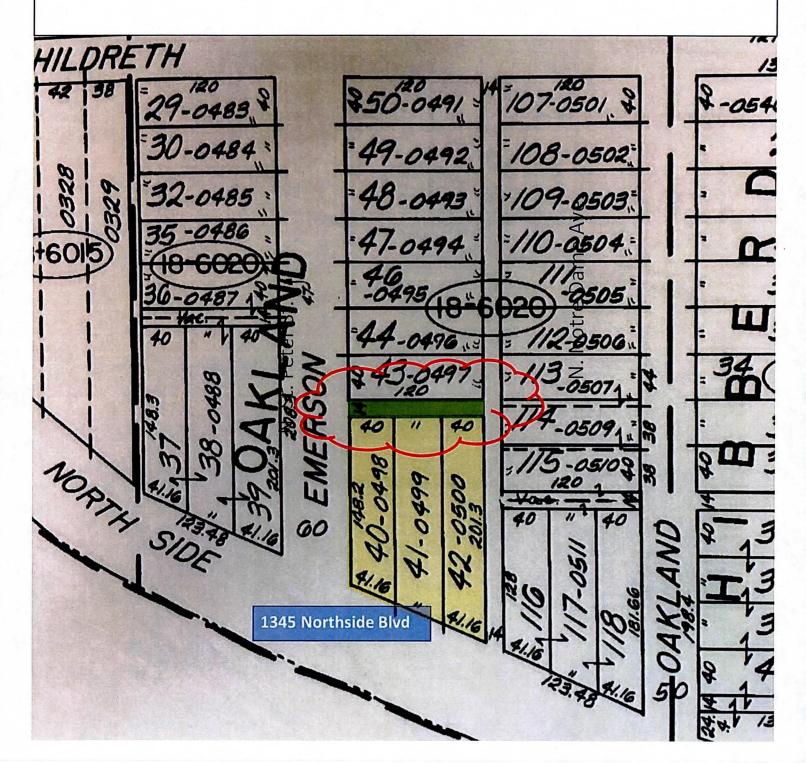

| TIME: |  |
|-------|--|
|-------|--|

BILL NO.

13-18 PUBLIC HEARING READING ON AN ALLEY VACATION- EAST/WEST ALLEY 14' IN WIDTH AND APPROXIMATELY 120' LONG FROM EAST RIGHT-OF-WAY OF EMERSON STREET AND EAST RIGHT-OF-WAY OF NORTH/SOUTH ALLEY BETWEEN NORTHSIDE BOULEVARD AND HILDRETH STREET, SOUTH BEND, INDIANA

#### 8. **BILLS ON THIRD READING**

TIME:\_\_\_\_

BILL NO.

13-18 THIRD READING ON AN ALLEY VACATION- EAST/WEST ALLEY 14' IN WIDTH AND APPROXIMATELY 120' LONG FROM EAST RIGHT-OF-WAY OF EMERSON STREET AND EAST RIGHT-OF-WAY OF NORTH/SOUTH ALLEY BETWEEN NORTHSIDE BOULEVARD AND HILDRETH STREET, SOUTH BEND, INDIANA

Right of way to be vacated is the East West alley 14' in width and approximately 120' long from East ROW of Emerson Street. and East ROW of North South alley between North Side and Hildreth Street, South Bend, Indiana.

<u>SECTION III.</u> The following property may be injuriously or beneficially affected by such vacating:

Lot 114 Ex4 Feet. Northside & 2 Feet Northside Lot 115 Oakland Park.

<u>SECTION IV</u>. The purpose of the vacation of the real property is due to needed repairs and repavement.

### Alley Vacation 150' Radius Map Murray Miller 1345 Northside Blvd.

Right of way to be vacated is the EW alley 14' in width and approximately 120' long from E ROW of Emerson St and E ROW of NS Alley between North Side Blvd and Hildreth St.

Murray Miller 1345 Northside Blvd South Bend, IN 574-287-2967 millsbi@aol.com

EW alley 14' in width and approximately 120' long from E ROW of Emerson St and E ROW of NS Alley between North Side Blvd and Hildreth St.

REQUEST FOR RECOMMENDATION -ALLEY VACATION

APPLICANT:

**Murray Miller** 

EW alley 14' in width and approximately 120' long from E

LOCATION:

ROW of Emerson St and E Row of NS Alley between

Northside Blvd and Hildreth St

RE: Street & Alley Vacation

Applicant: Murray Miller/Building Trades

Location: 1st EW Alley N of Northside Blvd. between Emerson & Oakland.

The vacation will not hinder access to other adjacent public ways. The N/S alley provides access to the public streets.

The vacation request, as submitted, meets the criteria for approval. Consideration should be given to the dedication of additional right-of-way off the SE corner of Lot 43 and the NE corner of Lot 42 to provide additional maneuvering room to the garages owned by Douglas Streich (Lot 114) and Timothy and Jennifer Wells (Lot 113).