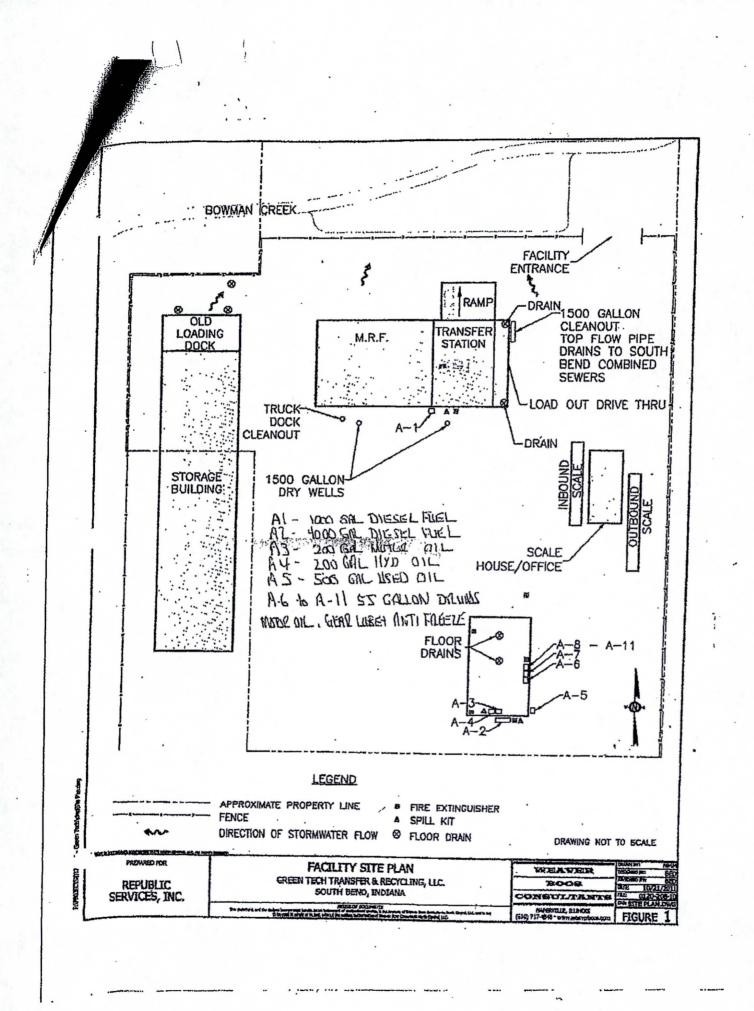

Alternative Two, LLC; 700 West Chippewa
Paul's Auto Yard; 3300 S. Main
OmniSource LLC; 1305 Prairie
Big Bulldog Auto Parts, 3605 S. Gertrude
Republic Services of Indiana; 2500 Green Tech Dr.
LKQ Self Service Auto Parks; 1602 S. Lafayette Blvd
U.S. Scrap & Recycling Division; 1610 Circle Ave.
U.S. Scrap & Recycling Division; 2014-2016 W Washington St.
U.S. Scrap & Recycling Division; 1700 W Washington St.
Green Tech Transfer & Recycling, LLC; 2900 S. Main /2500 Green Tech Dr. Lot4
Steve & Gene's, 3109 Gertrude
NORI Metals, 1420 Walnut

NOW, THEREFORE, BE IT RESOLVED BY THE COMMON COUNCIL OF THE CITY OF SOUTH BEND, INDIANA, as follows:

Section I. The license applications for the following businesses:

Alternative Two, LLC; 700 West Chippewa
Paul's Auto Yard; 3300 S. Main
OmniSource Corporation; 1305 Prairie
Big Bulldog Auto Parts, 3605 S. Gertrude
Republic Services of Indiana; 2500 Green Tech Dr.
LKQ Self Service Auto Parks; 1602 S. Lafayette Blvd
U.S. Scrap & Recycling Division; 1610 Circle Ave.
U.S. Scrap & Recycling Division; 2014-2016 W Washington St.
U.S. Scrap & Recycling Division; 1700 W Washington St.
Green Tech Transfer & Recycling, LLC; 2900 S. Main /2500 Green Tech Dr. Lot4
Steve & Gene's, 3109 Gertrude
NORI Metals, 1420 Walnut