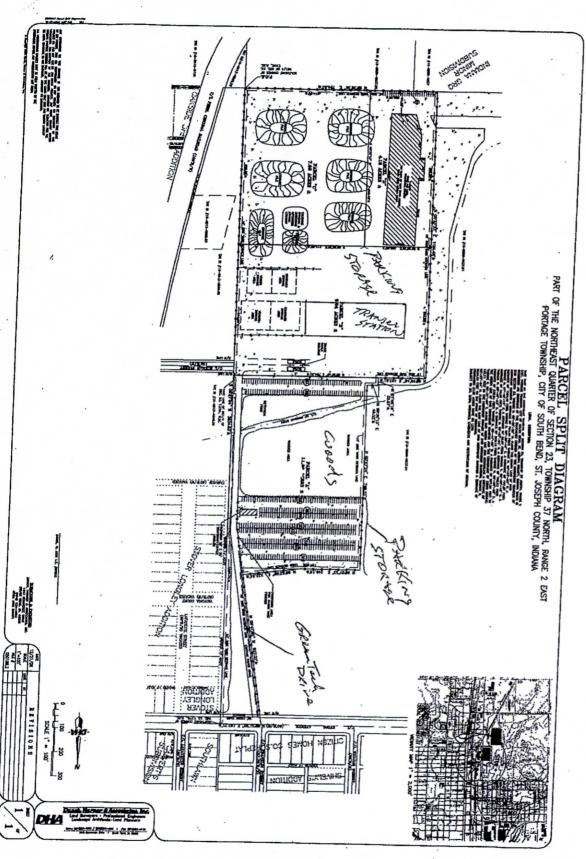

|
|               | ~                | Signatura                                                                                                                                                                                                                                                                                                                                                                                                                                       |

Green Tech Texaster + Kengeling LLC 2500 GReen Tech Drive 46613



|                                 | SINESS DATA                                                             |
|---------------------------------|-------------------------------------------------------------------------|
| DO                              |                                                                         |
| A.                              | Type of license applied for:                                            |
|                                 | SCRAP METAL DEALER JUNK DEALER                                          |
|                                 | * RECYCLING OPERATION + TRANSFER STATE                                  |
| В.                              | Business Name GREEN Tech TRAnster & Recycling                           |
| C.