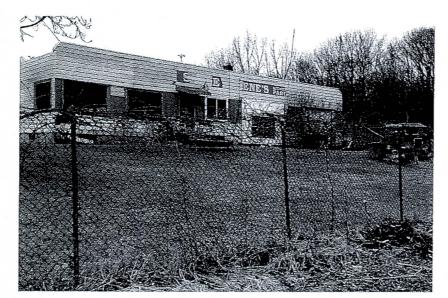

The last application (NORI Metals) has been reviewed by each of the three (3) departments. The documents submitted by each department are included in the same order. The applicant has furthermore attempted to address concerns by the departments, specifically the concerns of Code Enforcement. At the end of the application there are current photos of the property submitted after the review by the departments.