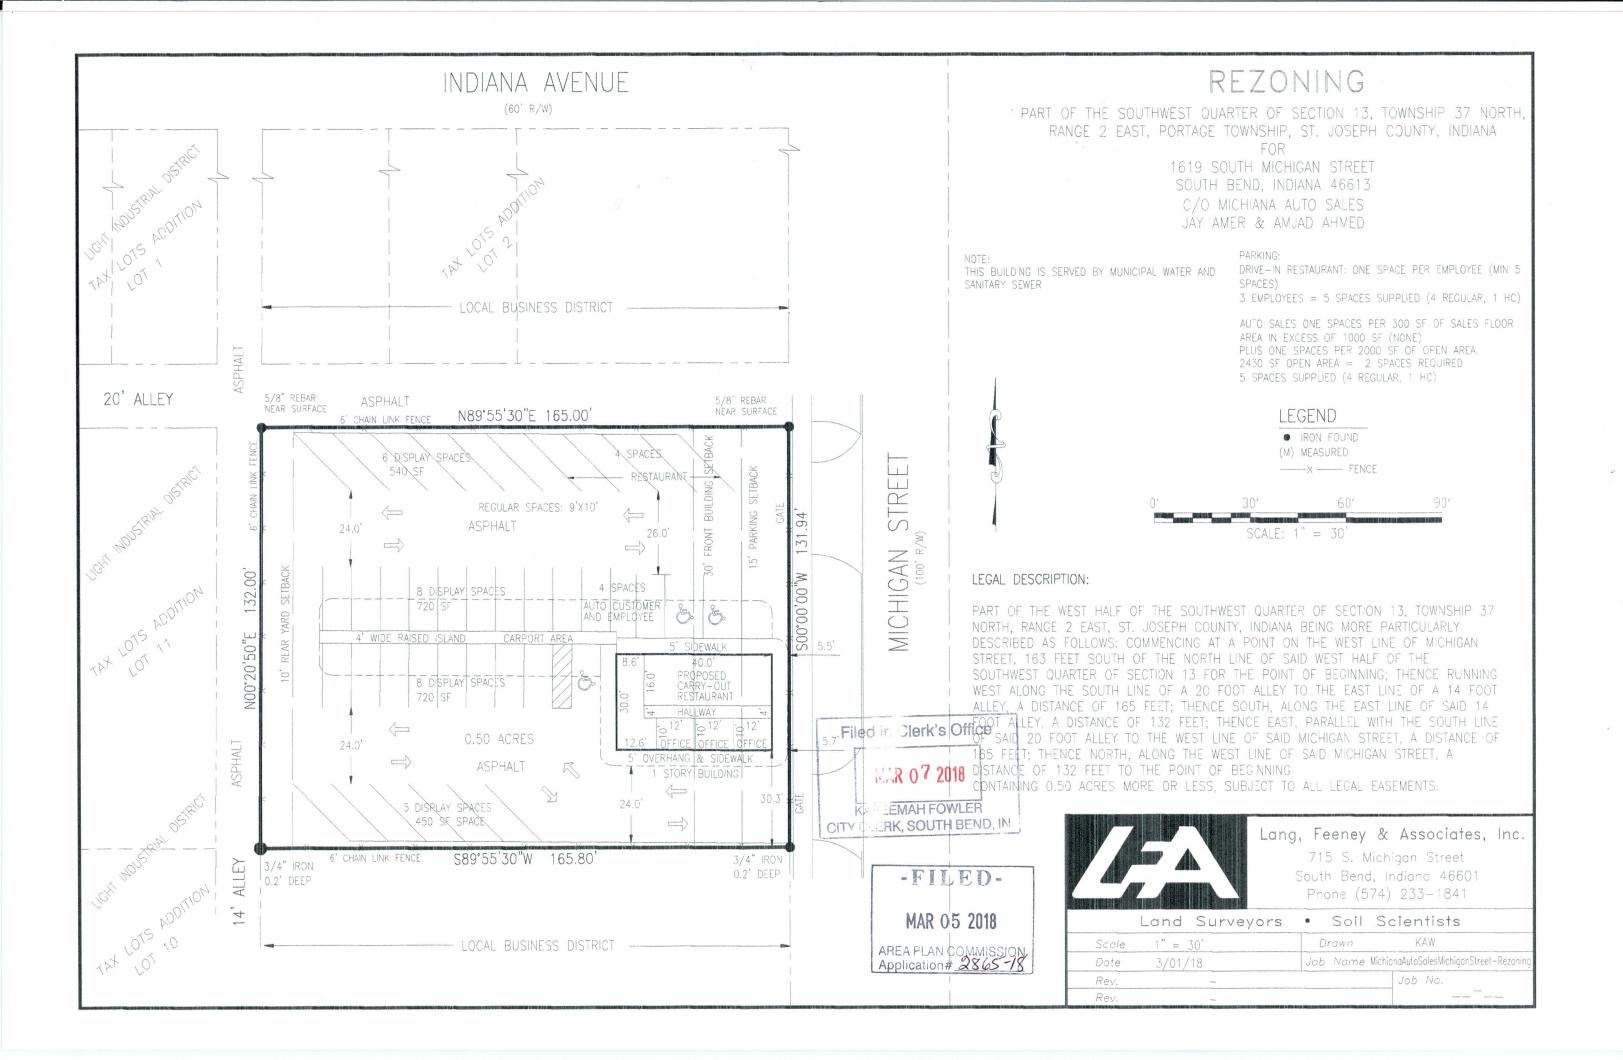

#### 10. **BILLS ON FIRST READING**

BILL NO.

- 14-18 FIRST READING ON AN ORDINANCE AMENDING THE ZONING ORDINANCE AND SEEKING A SPECIAL EXCEPTION FOR PROPERTY LOCATED AT 1619 S MICHIGAN STREET, COUNCILMANIC DISTRICT NO. 3 IN THE CITY OF SOUTH BEND, INDIANA
- 15-18 FIRST READING ON AN ORDINANCE OF THE COMMON COUNCIL OF THE CITY OF SOUTH BEND, INDIANA, FOR BUDGET TRANSFERS FOR VARIOUS DEPARTMENTS WITHIN THE CITY OF SOUTH BEND, INDIANA FOR THE YEAR 2018
- 16-18 FIRST READING ON AN ORDINANCE OF THE COMMON COUNCIL OF THE CITY OF SOUTH BEND, INDIANA APPROPRIATING ADDITIONAL FUNDS FOR CERTAIN DEPARTMENTAL AND CITY SERVICES OPERATIONS IN 2018 OF \$37,500 FROM STUDEBAKER/OLIVER REVITALIZATION GRANT FUND (#209), \$10,000 FROM CENTRAL SERVICES FUND (#222), AND \$2,000,000 FROM LOCAL ROAD & BRIDGE GRANT (#265).
- 17-18 FIRST READING ON AN ORDINANCE OF THE COMMON COUNCIL OF THE CITY OF SOUTH BEND, INDIANA, APPROPRIATING ADDITIONAL FUNDS FOR CERTAIN DEPARTMENTAL AND ENTERPRISE OPERATIONS IN 2018 OF \$77,000 FROM PARKING GARAGE FUND (#601) AND \$52,250 FROM WATER WORKS O&M FUND (#620).
- 18-18 FIRST READING ON AN ORDINANCE OF THE COMMON COUNCIL OF THE CITY OF SOUTH BEND. INDIANA. AMENDING CHAPTER 2.