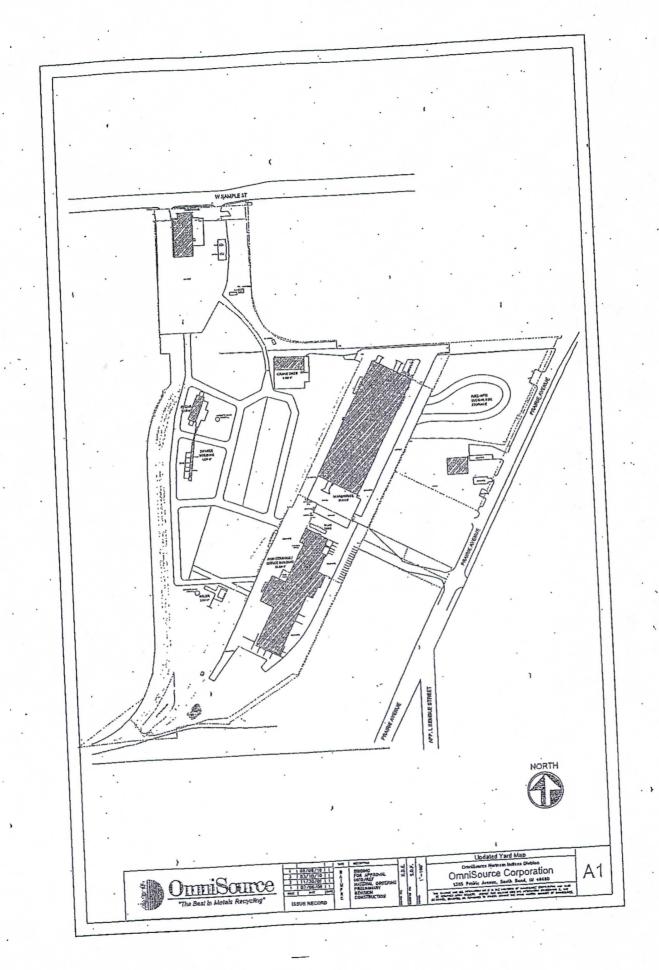

Alternative Two, LLC; 700 West Chippewa
Paul's Auto Yard; 3300 S. Main
OmniSource LLC; 1305 Prairie
Big Bulldog Auto Parts, 3605 S. Gertrude
Republic Services of Indiana; 2500 Green Tech Dr.
LKQ Self Service Auto Parks; 1602 S. Lafayette Blvd
U.S. Scrap & Recycling Division; 1610 Circle Ave.
U.S. Scrap & Recycling Division; 2014-2016 W Washington St.
U.S. Scrap & Recycling Division; 1700 W Washington St.
Green Tech Transfer & Recycling, LLC; 2900 S. Main /2500 Green Tech Dr. Lot4
Steve & Gene's, 3109 Gertrude
NORI Metals, 1420 Walnut

NOW, THEREFORE, BE IT RESOLVED BY THE COMMON COUNCIL OF THE CITY OF SOUTH BEND, INDIANA, as follows:

Section I. The license applications for the following businesses:

Alternative Two, LLC; 700 West Chippewa
Paul's Auto Yard; 3300 S. Main
OmniSource Corporation; 1305 Prairie
Big Bulldog Auto Parts, 3605 S. Gertrude
Republic Services of Indiana; 2500 Green Tech Dr.
LKQ Self Service Auto Parks; 1602 S. Lafayette Blvd
U.S. Scrap & Recycling Division; 1610 Circle Ave.
U.S. Scrap & Recycling Division; 2014-2016 W Washington St.
U.S. Scrap & Recycling Division; 1700 W Washington St.
Green Tech Transfer & Recycling, LLC; 2900 S. Main /2500 Green Tech Dr. Lot4
Steve & Gene's, 3109 Gertrude
NORI Metals, 1420 Walnut