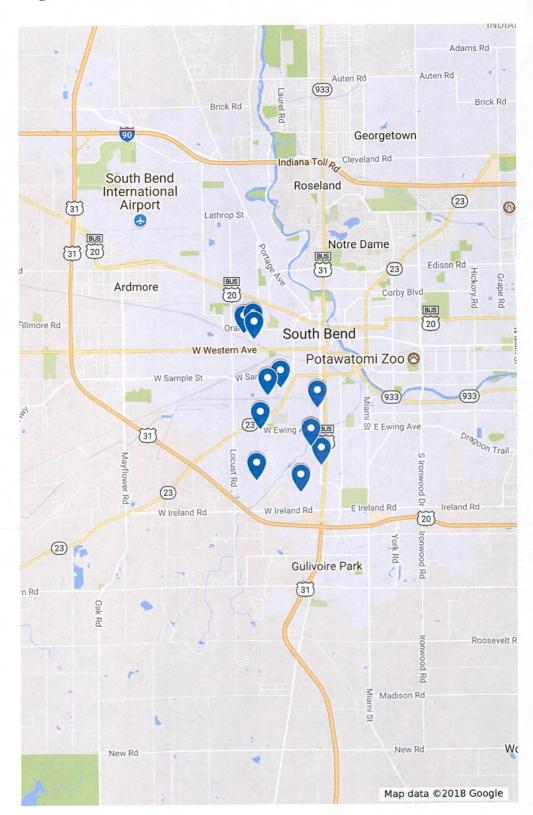

Following the applications is the resolution itself and a corresponding "fact sheet" and map of the locations.

If anyone on the Council has a question regarding the applications feel free to contact me.

# **South Bend Scrap Metal Dealers**

#### Untitled layer

- Alternative Two
- Paul's Auto Yard
- OmniSource Corp.
- Page Bulldog Auto Parts

Republic Services of Indiana

- LKQ Self Service Auto Parts
- 0

U.S. Scrap & Recycling Division

U.S. Scrap & Recycling Division

Green Tech Transfer & Recyling

- NORI Metals
- 9

U.S. Scrap & Recycling Division

Steve & Gene's