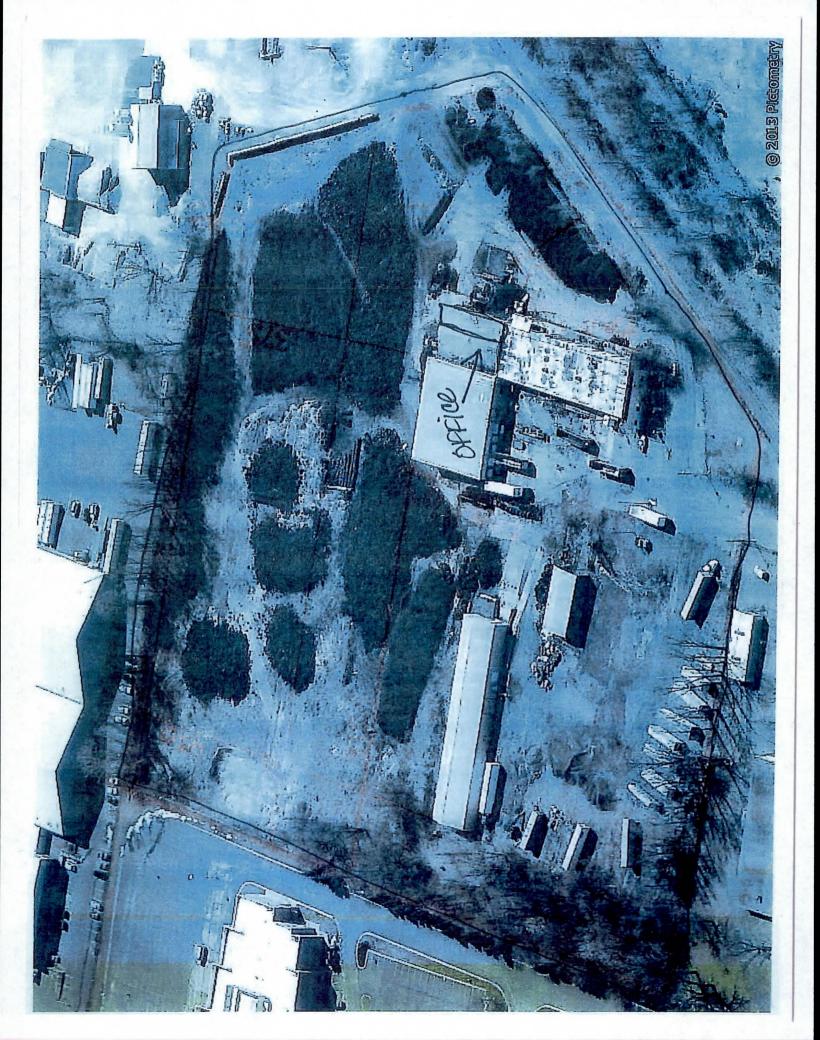

The last application (NORI Metals) has been reviewed by each of the three (3) departments. The documents submitted by each department are included in the same order. The applicant has furthermore attempted to address concerns by the departments, specifically the concerns of Code Enforcement. At the end of the application there are current photos of the property submitted after the review by the departments.