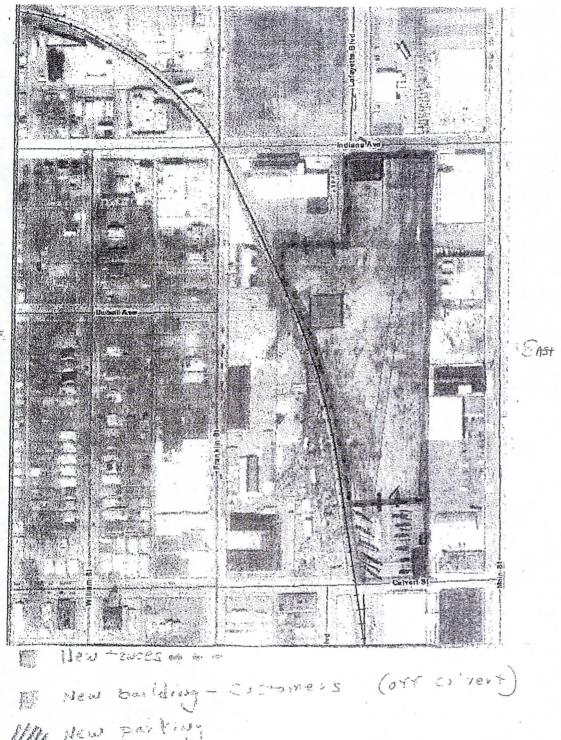

Alternative Two, LLC; 700 West Chippewa
Paul's Auto Yard; 3300 S. Main
OmniSource LLC; 1305 Prairie
Big Bulldog Auto Parts, 3605 S. Gertrude
Republic Services of Indiana; 2500 Green Tech Dr.
LKQ Self Service Auto Parks; 1602 S. Lafayette Blvd
U.S. Scrap & Recycling Division; 1610 Circle Ave.
U.S. Scrap & Recycling Division; 2014-2016 W Washington St.
U.S. Scrap & Recycling Division; 1700 W Washington St.
Green Tech Transfer & Recycling, LLC; 2900 S. Main /2500 Green Tech Dr. Lot4
Steve & Gene's, 3109 Gertrude
NORI Metals, 1420 Walnut

NOW, THEREFORE, BE IT RESOLVED BY THE COMMON COUNCIL OF THE CITY OF SOUTH BEND, INDIANA, as follows:

Section I. The license applications for the following businesses:

Alternative Two, LLC; 700 West Chippewa
Paul's Auto Yard; 3300 S. Main
OmniSource Corporation; 1305 Prairie
Big Bulldog Auto Parts, 3605 S. Gertrude
Republic Services of Indiana; 2500 Green Tech Dr.
LKQ Self Service Auto Parks; 1602 S. Lafayette Blvd
U.S. Scrap & Recycling Division; 1610 Circle Ave.
U.S. Scrap & Recycling Division; 2014-2016 W Washington St.
U.S. Scrap & Recycling Division; 1700 W Washington St.
Green Tech Transfer & Recycling, LLC; 2900 S. Main /2500 Green Tech Dr. Lot4
Steve & Gene's, 3109 Gertrude
NORI Metals, 1420 Walnut