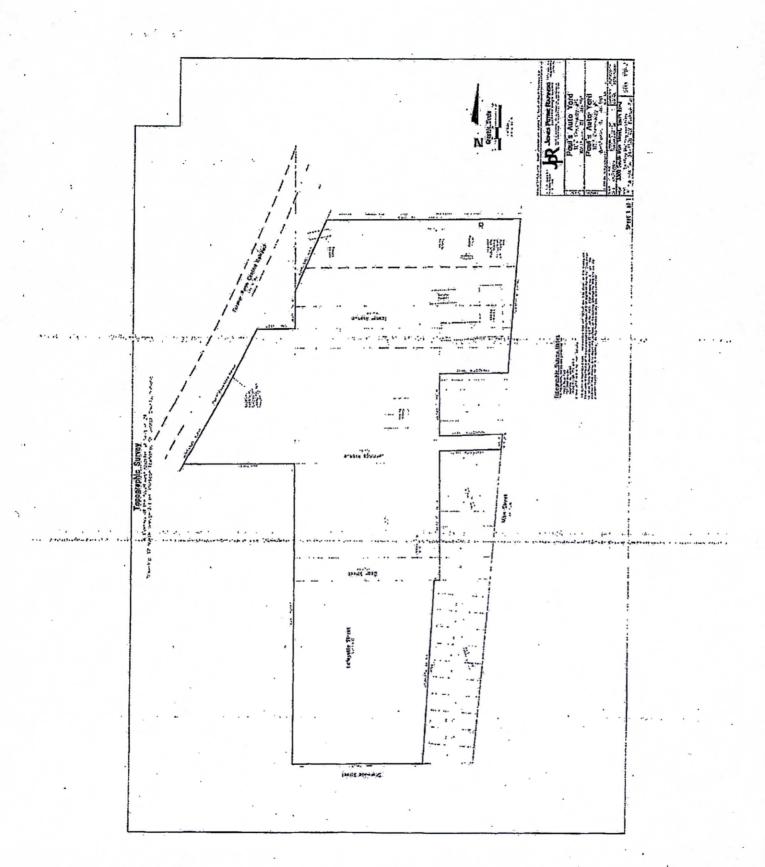

Alternative Two, LLC; 700 West Chippewa
Paul's Auto Yard; 3300 S. Main
OmniSource LLC; 1305 Prairie
Big Bulldog Auto Parts, 3605 S. Gertrude
Republic Services of Indiana; 2500 Green Tech Dr.
LKQ Self Service Auto Parks; 1602 S. Lafayette Blvd
U.S. Scrap & Recycling Division; 1610 Circle Ave.
U.S. Scrap & Recycling Division; 2014-2016 W Washington St.
U.S. Scrap & Recycling Division; 1700 W Washington St.
Green Tech Transfer & Recycling, LLC; 2900 S. Main /2500 Green Tech Dr. Lot4
Steve & Gene's, 3109 Gertrude
NORI Metals, 1420 Walnut

NOW, THEREFORE, BE IT RESOLVED BY THE COMMON COUNCIL OF THE CITY OF SOUTH BEND, INDIANA, as follows:

Section I. The license applications for the following businesses:

Alternative Two, LLC; 700 West Chippewa
Paul's Auto Yard; 3300 S. Main
OmniSource Corporation; 1305 Prairie
Big Bulldog Auto Parts, 3605 S. Gertrude
Republic Services of Indiana; 2500 Green Tech Dr.
LKQ Self Service Auto Parks; 1602 S. Lafayette Blvd
U.S. Scrap & Recycling Division; 1610 Circle Ave.
U.S. Scrap & Recycling Division; 2014-2016 W Washington St.
U.S. Scrap & Recycling Division; 1700 W Washington St.
Green Tech Transfer & Recycling, LLC; 2900 S. Main /2500 Green Tech Dr. Lot4
Steve & Gene's, 3109 Gertrude
NORI Metals, 1420 Walnut