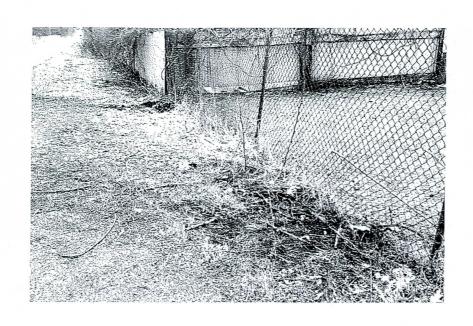

The last application (NORI Metals) has been reviewed by each of the three (3) departments. The documents submitted by each department are included in the same order. The applicant has furthermore attempted to address concerns by the departments, specifically the concerns of Code Enforcement. At the end of the application there are current photos of the property submitted after the review by the departments.