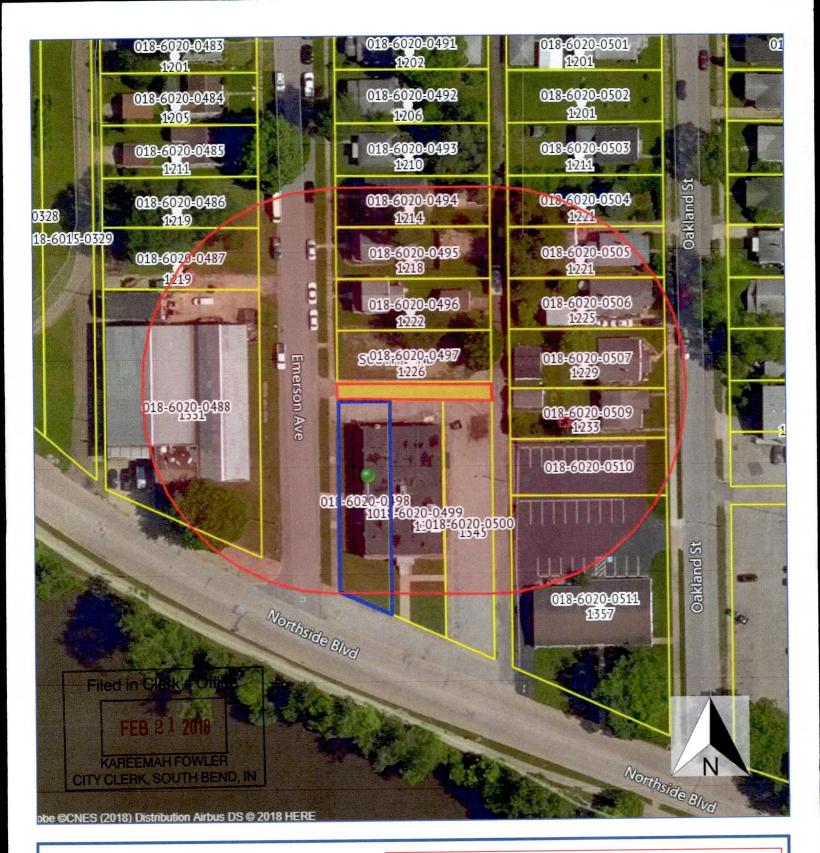

| TIME: |  |
|-------|--|
|-------|--|

BILL NO.

13-18 PUBLIC HEARING READING ON AN ALLEY VACATION- EAST/WEST ALLEY 14' IN WIDTH AND APPROXIMATELY 120' LONG FROM EAST RIGHT-OF-WAY OF EMERSON STREET AND EAST RIGHT-OF-WAY OF NORTH/SOUTH ALLEY BETWEEN NORTHSIDE BOULEVARD AND HILDRETH STREET, SOUTH BEND, INDIANA

#### 8. **BILLS ON THIRD READING**

TIME:\_\_\_\_

BILL NO.

13-18 THIRD READING ON AN ALLEY VACATION- EAST/WEST ALLEY 14' IN WIDTH AND APPROXIMATELY 120' LONG FROM EAST RIGHT-OF-WAY OF EMERSON STREET AND EAST RIGHT-OF-WAY OF NORTH/SOUTH ALLEY BETWEEN NORTHSIDE BOULEVARD AND HILDRETH STREET, SOUTH BEND, INDIANA

# CITY OF SOUTH BEND PETE BUTTIGIEG, MAYOR BOARD OF PUBLIC WORKS

December 21, 2017

Murray Miller St. Joseph Building Trades 1345 Northside Blvd. South Bend, IN 46615

RE:

Alley Vacation – East/West Alley 14' in Width and Approximately 120' Long from East Right-of-Way of Emerson Street and East Right-of-Way of North/South Alley between Northside Boulevard and Hildreth Street (Preliminary Review)

#### BILL NO. 13-18

| ORDINANCE | NO. |  |  |
|-----------|-----|--|--|
|           |     |  |  |

AN ORDINANCE TO VACATE THE FOLLOWING DESCRIBED PROPERTY:

ALLEY VACATION- EAST/WEST ALLLEY 14' IN WIDTH AND APPROXINMATELY 120' LONG FROM EAST RIGHT-OF-WAY OF EMERSON STREET AND EAST RIGHT-OF-WAY OF NORTH/SOUTH ALLEY BETWEEN NORTHSIDE BOULEVARD AND HILDRETH STREET, SOUTH BEND, INDIANA

Right of way to be vacated is the East West alley 14' in width and approximately 120' long from East ROW of Emerson Street. and East ROW of North South alley between North Side and Hildreth Street, South Bend, Indiana.

<u>SECTION III.</u> The following property may be injuriously or beneficially affected by such vacating:

Lot 114 Ex4 Feet. Northside & 2 Feet Northside Lot 115 Oakland Park.

<u>SECTION IV</u>. The purpose of the vacation of the real property is due to needed repairs and repavement.

### Alley Vacation 150' Radius Map Murray Miller 1345 Northside Blvd.

Right of way to be vacated is the EW alley 14' in width and approximately 120' long from E ROW of Emerson St and E ROW of NS Alley between North Side Blvd and Hildreth St.

Murray Miller 1345 Northside Blvd South Bend, IN 574-287-2967 millsbi@aol.com

EW alley 14' in width and approximately 120' long from E ROW of Emerson St and E ROW of NS Alley between North Side Blvd and Hildreth St.

RE: Street & Alley Vacation

Applicant: Murray Miller/Building Trades

Location: 1st EW Alley N of Northside Blvd. between Emerson & Oakland.