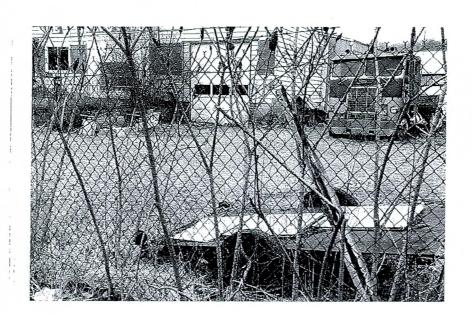

The last application (NORI Metals) has been reviewed by each of the three (3) departments. The documents submitted by each department are included in the same order. The applicant has furthermore attempted to address concerns by the departments, specifically the concerns of Code Enforcement. At the end of the application there are current photos of the property submitted after the review by the departments.