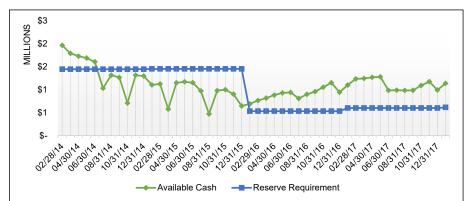

/30/16 | 151%           | 50%         |          |                |             |
| 05/31/16 | 152%           | 50%         |          |                |             |
| 06/30/16 | 143%           | 50%         |          |                |             |
| 07/31/16 | 146%           | 50%         |          |                |             |
| 08/31/16 | 146%           | 50%         |          |                |             |
| 09/30/16 | 147%           | 50%         |          |                |             |
| 10/31/16 | 179%           | 50%         |          |                |             |
| 11/30/16 | 151%           | 50%         |          |                |             |
| 12/31/16 | 147%           | 50%         |          |                |             |

## Public Safety LOIT - 249



| 25% 20% 15% 10% 5% 0% 0% 0% 0% 0% 0% 0% 0% 0% 0% 0% 0% 0%