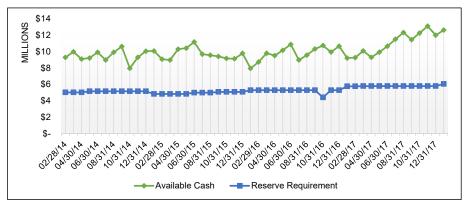

| 05/31/16 | 59%                   | 50%         |          |                |             |
| 06/30/16 | 63%                   | 50%         |          |                |             |
| 07/31/16 | 56%                   | 50%         |          |                |             |
| 08/31/16 | 57%                   | 50%         |          |                |             |
| 09/30/16 | 57%                   | 50%         |          |                |             |
| 10/31/16 | 68%                   | 50%         |          |                |             |
| 11/30/16 | 54%                   | 50%         |          |                |             |
| 12/31/16 | 49%                   | 50%         |          |                |             |

### **Economic Development Income Tax (EDIT) - 408**



| 140%<br>120% | *