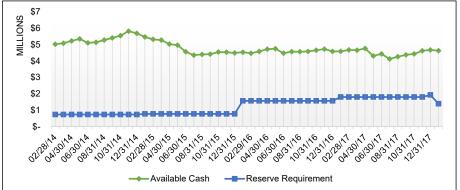

|   |
| 04/30/16 | 55%            | 25%     |          |                |         |   |
| 05/31/16 | 54%            | 25%     |          |                |         |   |
| 06/30/16 | 49%            | 25%     |          |                |         |   |
| 07/31/16 | 53%            | 25%     |          |                |         |   |
| 08/31/16 | 55%            | 25%     |          |                |         |   |
| 09/30/16 | 55%            | 25%     |          |                |         |   |
| 10/31/16 | 64%            | 25%     |          |                |         |   |
| 11/30/16 | 59%            | 25%     |          |                |         |   |
|          |                |         |          |                |         |   |

12/31/16

48%

25%

#### Liability Insurance - 226



| 250%          |                                                                                             |                                       |
|---------------|---------------------------------------------------------------------------------------------|---------------------------------------|
| 200%          |                                                                                             |                                       |
| 150%          |                                                                                             | · · · · · · · · · · · · · · · · · · · |
| 100%          |                                                                                             |                                       |
| 50%           | passa