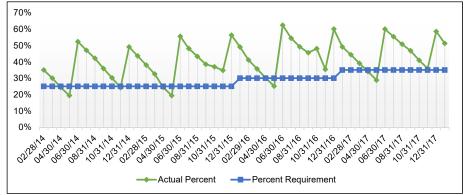

1/15 | \$ | 30,019,921.23  | \$<br>13,344,794.00 |          |    |                |                     |  |
| 01/31/16 | \$ | 26,714,068.20  | \$<br>16,356,186.90 |          |    |                |                     |  |
| 02/29/16 | \$ | 22,402,610.86  | \$<br>16,356,186.90 |          |    |                |                     |  |
| 03/31/16 | \$ | 19,441,972.53  | \$<br>16,356,186.90 |          |    |                |                     |  |
| 04/30/16 | \$ | 16,414,709.77  | \$<br>16,356,186.90 |          |    |                |                     |  |
| 05/31/16 | \$ | 13,709,088.23  | \$<br>16,363,686.90 |          |    |                |                     |  |
| 06/30/16 | \$ | 34,004,009.56  | \$<br>16,363,686.90 |          |    |                |                     |  |



|          |                | Percent |          |                | Percent |
|----------|----------------|---------|----------|----------------|---------|
| Date     | Actual Percent |         | Date     | Actual Percent |         |
| 02/28/14 | 35%            | 25%     | 01/31/17 | 49%            | 35%     |
| 03/31/14 | 30%            | 25%     | 02/28/17 | 44%            | 35%     |
| 04/30/14 | 24%            | 25%     | 03/31/17 | 39%            | 35%     |
| 05/31/14 | 19%            | 25%     | 04/30/17 | 34%            | 35%     |
| 06/30/14 | 52%            | 25%     | 05/31/17 | 29%            | 35%     |
| 07/31/14 | 47%            | 25%     | 06/30/17 | 60%            | 35%     |
| 08/31/14 | 42%            | 25%     | 07/31/17 | 55%            | 35%     |
| 09/30/14 | 36%