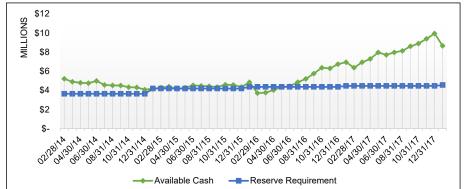

|
| 05/31/16 | 96%                   | 50%         |          |                |             |
| 06/30/16 | 103%                  | 50%         |          |                |             |
| 07/31/16 | 85%                   | 50%         |          |                |             |
| 08/31/16 | 91%                   | 50%         |          |                |             |
| 09/30/16 | 98%                   | 50%         |          |                |             |
| 10/31/16 | 122%                  | 50%         |          |                |             |
| 11/30/16 | 94%                   | 50%         |          |                |             |
| 12/31/16 | 101%                  | 50%         |          |                |             |

## Self-Funded Employee Benefits - 711



| 60%                                          | A                                                           |
|----------------------------------------------|-------------------------------------------------------------|
| 50%                                          |                                                             |
| 30%                                          |                                                             |
| 20%                                          | ***************************************                     |
| 10%                                          |                                                             |
| 0%                                           | 6 6 6 6 6 6 7 1 1 1 1                                       |
| 2128142014201421142