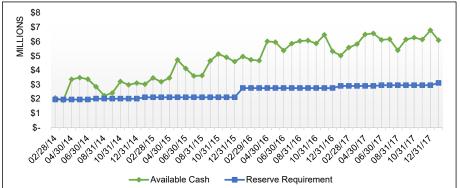

/16 | 6%             | 25%         |          |                |             |
| 05/31/16 | 2%             | 25%         |          |                |             |
| 06/30/16 | 39%            | 25%         |          |                |             |
| 07/31/16 | 31%            | 25%         |          |                |             |
| 08/31/16 | 24%            | 25%         |          |                |             |
| 09/30/16 | 20%            | 25%         |          |                |             |
| 10/31/16 | 18%            | 25%         |          |                |             |
| 11/30/16 | 10%            | 25%         |          |                |             |
| 12/31/16 | 39%            | 25%         |          |                |             |

## Motor Vehicle Highway - 202



| 5.17.4 12.0 12.0 12.0 12.0 12.0 12.0 12.0 12.0 |
|------------------------------------------------|
| → Available Cash — Reserve Requirement         |

| 70%<br>60% | •                                                           |                                 |
|------------|-------------------------------------------------------------|---------------------------------|
| 50%        |                                                             |                                 |
| 40%<br>30% | M MM M                                                      |                                 |
| 20%<br>10% | ***************************************                     |                                 |
| 0%         | 9. 9. 9. 9. 9. 9. 0. 0. 0. 0. 0. 0. 0. 0. 4. 4. 4. 4. 4. 4. | 12. 12. 12.