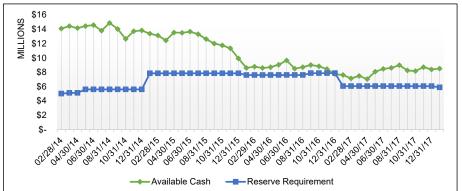

|          |                       |             |
| 06/30/16 | 14%                   | 8%          |          |                       |             |
| 07/31/16 | 12%                   | 8%          |          |                       |             |
| 08/31/16 | 14%                   | 8%          |          |                       |             |
| 09/30/16 | 14%                   | 8%          |          |                       |             |
| 10/31/16 | 19%                   | 8%          |          |                       |             |
| 11/30/16 | 17%                   | 8%          |          |                       |             |
| 12/31/16 | 14%                   | 8%          |          |                       |             |

## County Option Income Tax (COIT) - 404



| 160%<br>140%  | <b></b>                                                      |                                            |
|---------------|--------------------------------------------------------------|--------------------------------------------|
| 120%<br>100%  | I M                                                          |                                            |
| 80%           |                                                              | · · · · · · · · · · · · · · · · · · ·      |
| 60%<br>40%    |                                                              | ***************                            |
| 20%           |                                                              |                                            |
| 0%            |