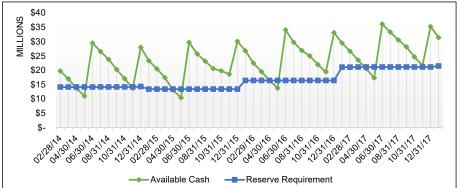

|
|       | _                                    |                |                  |                |                |               |                      |   |        |           | _                                                            |
|       |                                      |                |                  |                |                |               |                      |   |        |           |                                                              |
|       | City Operations Total                | 282,785,943.66 | 75,334,162.23    | 207,451,781.43 | 119,443,538.18 | 88.008.243.25 |                      |   |        |           |                                                              |

#### General Fund - 101



Requirement

Date

Available Cash

07/31/16 \$ 29,671,975.06 \$ 16,363,686.90 08/31/16 \$ 26,819,728.97 \$ 16,363,686.90 09/30/16 \$ 24,943,409.67 \$ 16,363,686.90 10/31/16 \$ 21,886,688.46 \$ 16,363,686.90 11/30/16 \$ 19,361,974.38 \$ 16,363,686.90 12/31/16 \$ 33,059,765.29 \$ 16,363,686.90

| \$40 \$35 \$30 \$25 \$20 \$15 \$10 \$5 \$- \$20 \$15 \$40 \$25 \$20 \$20 \$25 \$20 \$20 \$20 \$20 \$20 \$20 \$20 \$20 \$20 \$20 | 123 23 127 |
|---------------------------------------------------------------------------------------------------------------------------------|------------|
| Reserve                                                                                                                         | Reserve    |

Date

Available Cash

Requirement

| Date     | F  | Available Cash