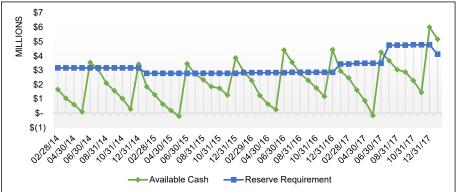

6 | 36%            | 30%     |          |                |         |
| 04/30/16 | 30%            | 30%     |          |                |         |
| 05/31/16 | 25%            | 30%     |          |                |         |
| 06/30/16 | 62%            | 30%     |          |                |         |
| 07/31/16 | 54%            | 30%     |          |                |         |
| 08/31/16 | 49%            | 30%     |          |                |         |
| 09/30/16 | 46%            | 30%     |          |                |         |
| 10/31/16 | 48%            | 30%     |          |                |         |
| 11/30/16 | 35%            | 30%     |          |                |         |
| 12/31/16 | 60%            | 30%     |          |                |         |

# Parks & Recreation - 201



| \$5<br>\$4<br>\$3<br>\$2<br>\$1<br>\$-<br>\$(1) |    | 00000000000000000000000000000000000000 | 2228 | 43083083103175<br>150120125112112 | 1,15 0,16 0,16 0,16 0,16 0,16 0,16 0,16 0,16 | 21/20 | 3,1/2,0/2,0/3,0/3,0/3,0/3,0/3,0/3,0/3,0/3,0/3,0/3 | J1177 0812 | 1,1013,1213,1111 |
|-------------------------------------------------|----|----------------------------------------|------|-----------------------------------|----------------------------------------------|-------|---------------------------------------------------|------------|------------------|
|                                                 |    | _                                      | +    | Available Cash                    | Reserve F                                    | Req   | uirement