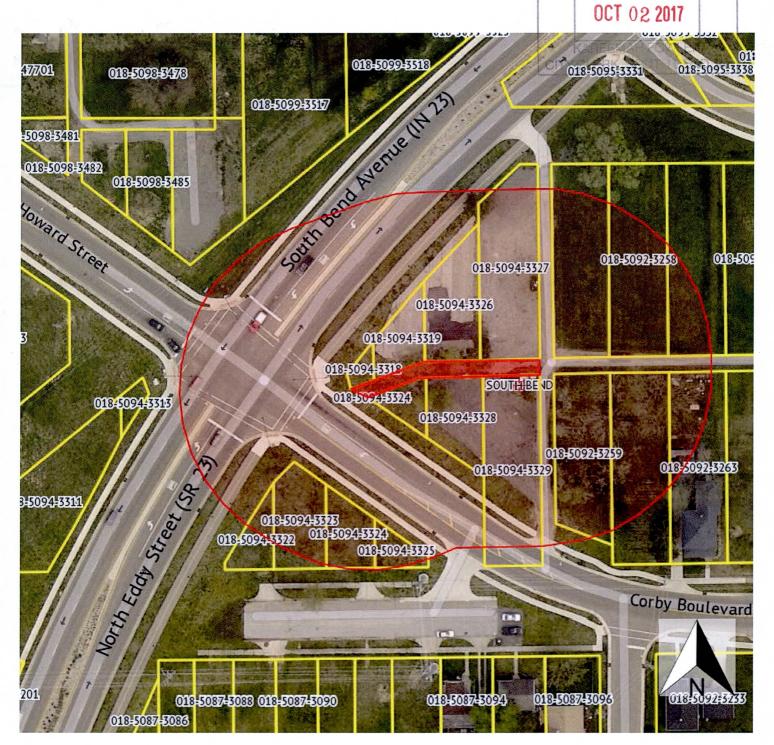

| TIME: |  |
|-------|--|
|       |  |

BILL NO.

- 68-17 PUBLIC HEARING ON AN ORDINANCE AMENDING THE ZONING ORDINANCE AND SEEKING A SPECIAL EXCEPTION FOR PROPERTY LOCATED AT 403 S. PARRY STREET COUNCILMANIC DISTRICT NO. 4 IN THE CITY OF SOUTH BEND, INDIANA
- 70-17 PUBLIC HEARING ON AN ORDINANCE AMENDING THE ZONING ORDINANCE FOR PROPERTY LOCATED AT THE NORTHEAST CORNER OF NILES AVENUE AND CEDAR STREET, COUNCILMANIC DISTRICT NO. 4 IN THE CITY OF SOUTH BEND, INDIANA
- 71-17 PUBLIC HEARING ON AN ORDINANCE AMENDING THE ZONING ORDINANCE FOR PROPERTY LOCATED AT 1032 WAYNE STREET, COUNCILMANIC DISTRICT NO. 4 IN THE CITY OF SOUTH BEND, INDIANA
- 80-17 PUBLIC HEARING ON AN ORDINANCE OF THE COMMON COUNCIL OF THE CITY OF SOUTH BEND, INDIANA, APPROVING AN INTERLOCAL AGREEMENT BETWEEN THE CITY OF SOUTH BEND AND THE COUNTY OF ST. JOSEPH TO PROVIDE CITY MANAGEMENT RESPONSIBILITY FOR THE HISTORIC PRESERVATION COMMISSION OF SOUTH BEND AND ST. JOSEPH COUNTY (THE HPC) AND AMENDING CHAPTER 2