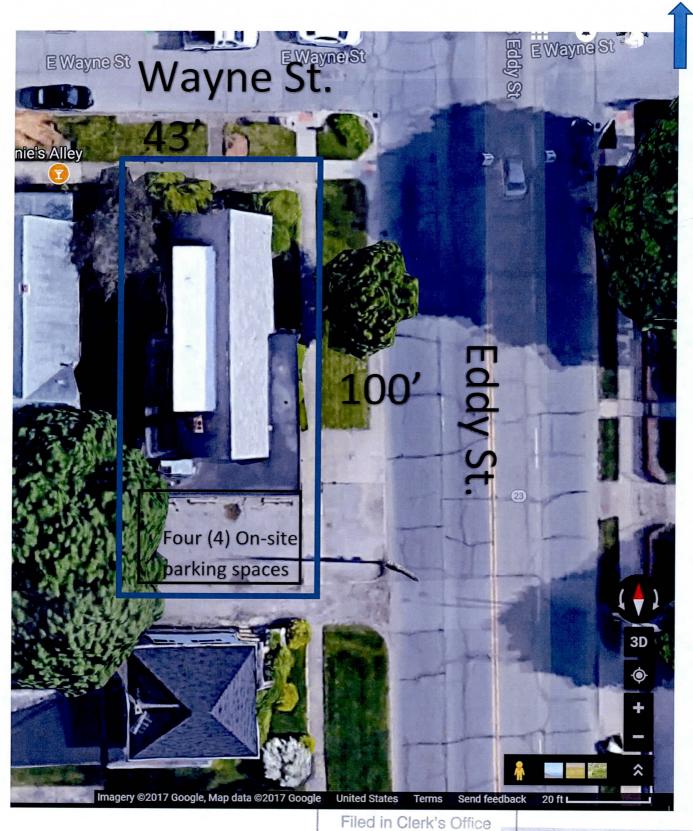

| TIME: |  |
|-------|--|
|       |  |

BILL NO.

- 68-17 PUBLIC HEARING ON AN ORDINANCE AMENDING THE ZONING ORDINANCE AND SEEKING A SPECIAL EXCEPTION FOR PROPERTY LOCATED AT 403 S. PARRY STREET COUNCILMANIC DISTRICT NO. 4 IN THE CITY OF SOUTH BEND, INDIANA
- 70-17 PUBLIC HEARING ON AN ORDINANCE AMENDING THE ZONING ORDINANCE FOR PROPERTY LOCATED AT THE NORTHEAST CORNER OF NILES AVENUE AND CEDAR STREET, COUNCILMANIC DISTRICT NO. 4 IN THE CITY OF SOUTH BEND, INDIANA
- 71-17 PUBLIC HEARING ON AN ORDINANCE AMENDING THE ZONING ORDINANCE FOR PROPERTY LOCATED AT 1032 WAYNE STREET, COUNCILMANIC DISTRICT NO. 4 IN THE CITY OF SOUTH BEND, INDIANA
- 80-17 PUBLIC HEARING ON AN ORDINANCE OF THE COMMON COUNCIL OF THE CITY OF SOUTH BEND, INDIANA, APPROVING AN INTERLOCAL AGREEMENT BETWEEN THE CITY OF SOUTH BEND AND THE COUNTY OF ST. JOSEPH TO PROVIDE CITY MANAGEMENT RESPONSIBILITY FOR THE HISTORIC PRESERVATION COMMISSION OF SOUTH BEND AND ST. JOSEPH COUNTY (THE HPC) AND AMENDING CHAPTER 2