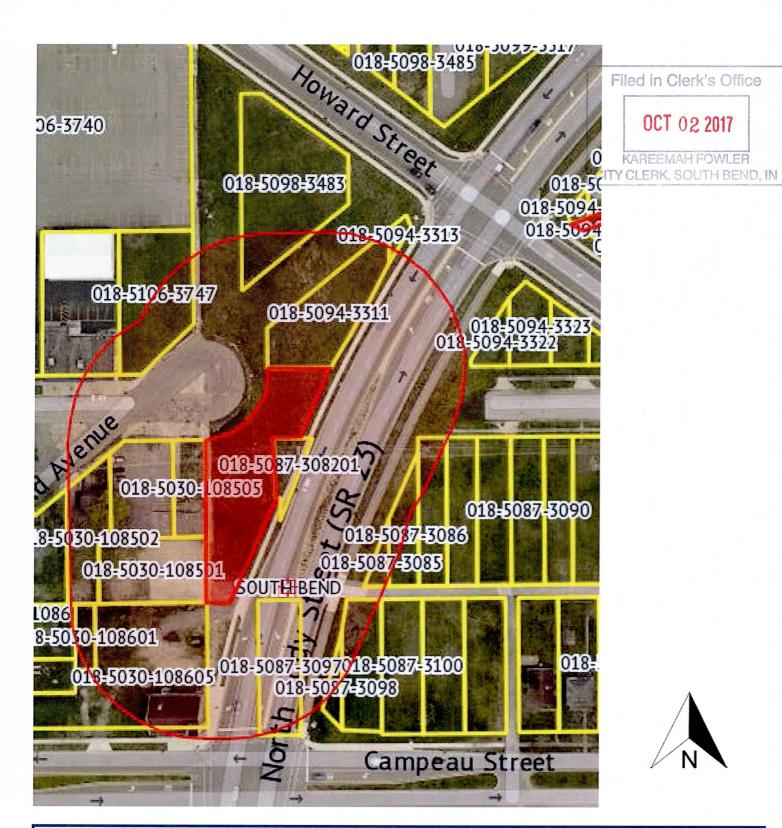

| TIME: |  |
|-------|--|
|       |  |

BILL NO.

- 68-17 PUBLIC HEARING ON AN ORDINANCE AMENDING THE ZONING ORDINANCE AND SEEKING A SPECIAL EXCEPTION FOR PROPERTY LOCATED AT 403 S. PARRY STREET COUNCILMANIC DISTRICT NO. 4 IN THE CITY OF SOUTH BEND, INDIANA
- 70-17 PUBLIC HEARING ON AN ORDINANCE AMENDING THE ZONING ORDINANCE FOR PROPERTY LOCATED AT THE NORTHEAST CORNER OF NILES AVENUE AND CEDAR STREET, COUNCILMANIC DISTRICT NO. 4 IN THE CITY OF SOUTH BEND, INDIANA
- 71-17 PUBLIC HEARING ON AN ORDINANCE AMENDING THE ZONING ORDINANCE FOR PROPERTY LOCATED AT 1032 WAYNE STREET, COUNCILMANIC DISTRICT NO. 4 IN THE CITY OF SOUTH BEND, INDIANA
- 80-17 PUBLIC HEARING ON AN ORDINANCE OF THE COMMON COUNCIL OF THE CITY OF SOUTH BEND, INDIANA, APPROVING AN INTERLOCAL AGREEMENT BETWEEN THE CITY OF SOUTH BEND AND THE COUNTY OF ST. JOSEPH TO PROVIDE CITY MANAGEMENT RESPONSIBILITY FOR THE HISTORIC PRESERVATION COMMISSION OF SOUTH BEND AND ST. JOSEPH COUNTY (THE HPC) AND AMENDING CHAPTER 2