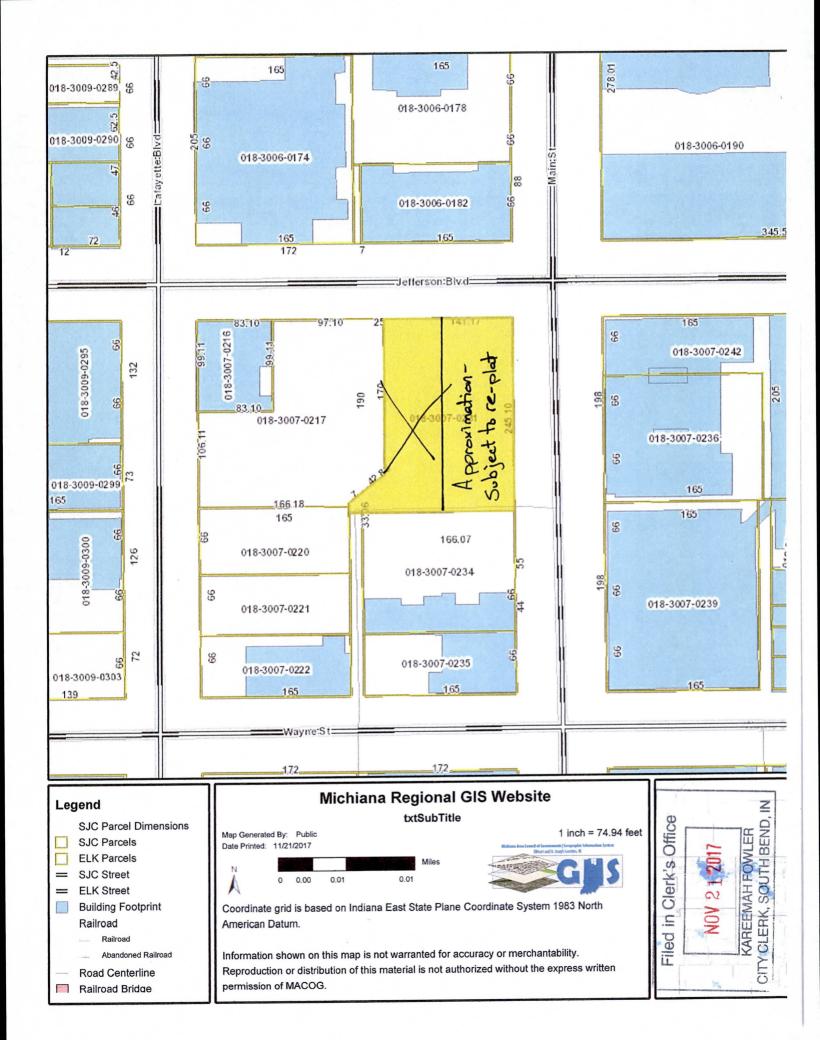

### Intersection of Jefferson Blvd and Main St, South Bend, IN 46601

Lot 260AA of the record plat of the Original Town of South Bend, Jefferson and Main, Second Replat recorded on March 25, 2013, as Document No. 1308726 in the Office of the Recorder of St. Joseph County

and which has Key Number 018-3007-0231, and be designated as an Economic Revitalization Area under the provisions of <u>Indiana Code</u> 6-1.1-12.1 <u>et seq.</u>, and South Bend Municipal Code Sections 2-76 et seq., and;

WHEREAS, a Declaratory Resolution designated the area commonly known as the intersection of Jefferson Boulevard and Main Street, South Bend, Indiana 46601 described as follows:

Lot 260AA of the record plat of the Original Town of South Bend, Jefferson and Main, Second Replat recorded on March 25, 2013, as Document No. 1308726 in the Office of the Recorder of St. Joseph County

and which has Key Number 018-3007-0231, and be designated as an Economic Revitalization Area; and

WHEREAS, notice of the adoption of a Declaratory Resolution and the public hearing before the Council has been published pursuant to Indiana Code 6-1.1-12.1-2.5; and