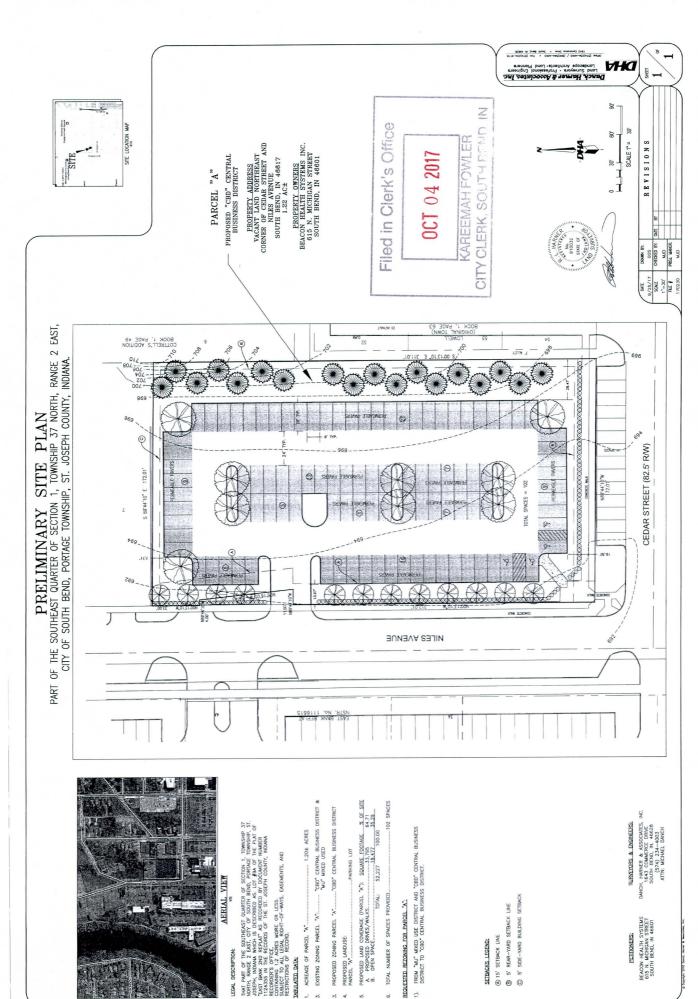

| TIME: |  |
|-------|--|
|       |  |

BILL NO.

- 68-17 PUBLIC HEARING ON AN ORDINANCE AMENDING THE ZONING ORDINANCE AND SEEKING A SPECIAL EXCEPTION FOR PROPERTY LOCATED AT 403 S. PARRY STREET COUNCILMANIC DISTRICT NO. 4 IN THE CITY OF SOUTH BEND, INDIANA
- 70-17 PUBLIC HEARING ON AN ORDINANCE AMENDING THE ZONING ORDINANCE FOR PROPERTY LOCATED AT THE NORTHEAST CORNER OF NILES AVENUE AND CEDAR STREET, COUNCILMANIC DISTRICT NO. 4 IN THE CITY OF SOUTH BEND, INDIANA
- 71-17 PUBLIC HEARING ON AN ORDINANCE AMENDING THE ZONING ORDINANCE FOR PROPERTY LOCATED AT 1032 WAYNE STREET, COUNCILMANIC DISTRICT NO. 4 IN THE CITY OF SOUTH BEND, INDIANA
- 80-17 PUBLIC HEARING ON AN ORDINANCE OF THE COMMON COUNCIL OF THE CITY OF SOUTH BEND, INDIANA, APPROVING AN INTERLOCAL AGREEMENT BETWEEN THE CITY OF SOUTH BEND AND THE COUNTY OF ST. JOSEPH TO PROVIDE CITY MANAGEMENT RESPONSIBILITY FOR THE HISTORIC PRESERVATION COMMISSION OF SOUTH BEND AND ST. JOSEPH COUNTY (THE HPC) AND AMENDING CHAPTER 2