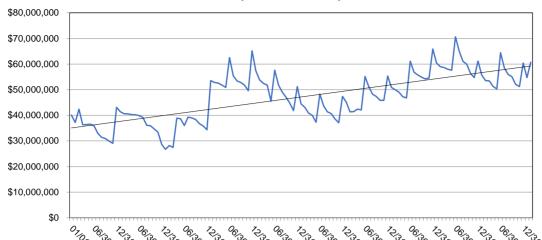

# City of South Bend Cash Balances - Redevelopment Funds January 1, 2007 - February 28, 2017

| Maximum      | Total Cash |
|--------------|------------|
| \$70,642,566 | 6/30/2015  |

| Minimum      | Total Cash |
|--------------|------------|
| \$26,731,149 | 1/31/2009  |

| Average C    | Cash |
|--------------|------|
| \$47.159.593 |      |

| Average - last | 12 months |
|----------------|-----------|
| \$55,677,024   |           |

Note: Property tax collections are in June and December.

| 10702 | 30/03/103/00 | 37000000000 | 30/20 70 | 30/17/17 | 7/20/30/30/4 | 137 130 75 775 | 30/201/16 |
|-------|--------------|-------------|----------|----------|--------------|----------------|-----------|
|       |              |             |          |          |              |                |           |