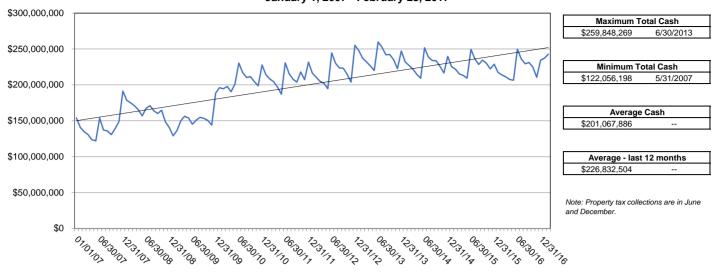

# City of South Bend Cash Balances - Total Funds January 1, 2007 - February 28, 2017

|          |                | Enterprise    | Redevelopment | Civil City     |          |                | Enterprise    | Redevelopment | Civil City     |
|----------|----------------|---------------|---------------|----------------|----------|----------------|---------------|---------------|----------------|
| Date     | Total Cash     | Funds         | Funds         | Funds          | Date     | Total Cash     | Funds         | Funds         | Funds          |
|          | 153,934,542.58 | 28,657,187.47 | 40,101,775.51 | 85,175,579.60  |          | 204,406,098.50 | 46,555,428.08 | 52,439,712.97 | 105,410,957.45 |
|          | 140,751,745.07 | 30,058,091.08 | 37,204,941.29 | 73,488,712.70  |          | 196,890,904.95 | 46,284,639.10 | 51,775,206.12 | 98,831,059.73  |
|          | 134,780,141.52 | 30,099,578.04 | 42,400,991.27 | 62,279,572.21  |          | 187,084,917.40 | 45,692,919.82 | 45,543,075.85 | 95,848,921.73  |
|          | 130,695,124.81 | 30,984,947.93 | 36,322,464.80 | 63,387,712.08  |          | 230,633,979.38 | 46,029,921.56 | 57,605,720.29 | 126,998,337.53 |
|          | 123,592,524.20 | 29,218,887.63 | 36,374,308.24 | 57,999,328.33  |          | 215,737,687.08 | 45,556,018.39 | 51,845,520.23 | 118,336,148.46 |
|          | 122,056,197.59 | 32,424,086.65 | 36,579,224.31 | 53,052,886.63  |          | 208,031,597.26 | 45,688,053.72 | 49,085,008.00 | 113,258,535.54 |
|          | 153,755,514.81 | 48,699,567.31 | 35,914,061.41 | 69,141,886.09  |          | 203,800,576.60 | 46,330,287.44 | 47,073,543.39 | 110,396,745.77 |
|          | 137,115,793.85 | 48,096,309.22 | 33,046,039.94 | 55,973,444.69  |          | 218,059,539.64 | 67,040,484.39 | 44,750,523.17 | 106,268,532.08 |
|          | 135,817,993.03 | 47,662,427.04 | 31,416,991.60 | 56,738,574.39  |          | 207,257,743.68 | 61,691,017.04 | 41,844,406.42 | 103,722,320.22 |
|          | 130,647,671.00 | 45,360,303.16 | 30,955,278.22 | 54,332,089.62  |          | 231,757,444.75 | 58,173,399.01 | 51,201,636.39 | 122,382,409.35 |
|          | 139,006,258.42 | 46,717,357.10 | 29,953,285.20 | 62,335,616.12  |          | 216,528,714.30 | 59,207,692.55 | 44,464,972.65 | 112,856,049.10 |
|          | 149,006,468.44 | 41,716,114.28 | 29,049,190.99 | 78,241,163.17  |          | 210,660,777.01 | 59,272,665.18 | 43,124,396.97 | 108,263,714.86 |
|          | 191,315,373.73 | 55,204,053.77 | 43,118,912.28 | 92,992,407.68  |          | 204,985,024.71 | 59,768,182.49 | 40,875,506.16 | 104,341,336.06 |
|          | 178,454,459.92 | 56,114,335.03 | 41,405,052.40 | 80,935,072.49  |          | 202,396,668.08 | 60,202,795.65 | 39,972,677.94 | 102,221,194.49 |
|          | 175,025,158.07 | 54,575,012.50 | 40,635,068.99 | 79,815,076.58  |          | 194,807,225.14 | 59,123,171.41 | 37,283,464.71 | 98,400,589.02  |
|          | 170,888,981.29 | 54,575,272.95 | 40,558,124.18 | 75,755,584.16  |          | 244,718,879.49 | 67,140,754.63 | 48,308,618.33 | 129,269,506.53 |
|          | 165,390,558.53 | 54,929,047.02 | 40,290,091.29 | 70,171,420.22  |          | 230,268,324.98 | 67,955,663.74 | 43,597,429.86 | 118,715,231.38 |
| 05/31/08 | 156,964,559.54 | 53,052,472.03 | 40,210,711.69 | 63,701,375.82  | 08/31/12 | 223,526,459.82 | 67,464,201.30 | 41,355,817.62 | 114,706,440.90 |
|          | 167,363,776.09 | 53,204,418.10 | 39,857,987.53 | 74,301,370.46  |          | 223,261,928.97 | 65,732,654.52 | 40,654,565.67 | 116,874,708.78 |
|          | 171,036,661.63 | 54,533,563.28 | 39,145,712.40 | 77,357,385.95  |          | 214,815,908.26 | 66,270,486.67 | 38,605,222.83 | 109,940,198.76 |
|          | 163,938,453.44 | 54,251,216.99 | 36,074,455.00 | 73,612,781.45  |          | 203,844,116.85 | 59,658,568.60 | 37,090,958.24 | 107,094,590.01 |
|          | 160,071,575.14 | 53,272,451.68 | 35,928,266.53 | 70,870,856.93  |          | 255,285,203.18 | 82,506,887.41 | 47,393,846.15 | 125,384,469.62 |
|          | 164,801,788.81 | 68,706,036.43 | 34,674,631.21 | 61,421,121.17  |          | 247,853,896.56 | 83,296,821.86 | 45,144,294.34 | 119,412,780.36 |
|          | 148,390,201.07 | 54,077,562.73 | 33,382,904.90 | 60,929,733.44  |          | 237,222,593.71 | 82,484,393.54 | 41,364,435.41 | 113,373,764.76 |
| 12/31/08 | 140,621,861.88 | 44,639,804.67 | 28,608,922.65 | 67,373,134.56  | 03/31/13 | 232,080,046.72 | 82,950,715.18 | 41,430,811.51 | 107,698,520.03 |
| 01/31/09 | 129,082,048.94 | 45,793,529.09 | 26,731,148.85 | 56,557,371.00  | 04/30/13 | 226,442,650.85 | 80,568,512.43 | 42,438,979.52 | 103,435,158.90 |
| 02/28/09 | 136,587,197.92 | 46,941,062.25 | 28,199,966.51 | 61,446,169.16  | 05/31/13 | 220,102,647.01 | 79,672,318.05 | 42,077,874.12 | 98,352,454.84  |
| 03/31/09 | 150,350,125.92 | 47,265,006.09 | 27,482,787.81 | 75,602,332.02  | 06/30/13 | 259,848,268.81 | 79,520,360.08 | 55,157,971.58 | 125,169,937.15 |
| 04/30/09 | 156,355,774.87 | 48,061,985.20 | 38,905,572.01 | 69,388,217.66  | 07/31/13 | 252,445,699.79 | 79,867,774.82 | 51,147,079.40 | 121,430,845.57 |
| 05/31/09 | 154,015,638.43 | 46,623,111.00 | 38,656,758.39 | 68,735,769.04  | 08/31/13 | 242,038,208.31 | 79,782,901.50 | 48,231,381.91 | 114,023,924.90 |
| 06/30/09 | 145,255,362.21 | 46,662,615.02 | 36,003,705.47 | 62,589,041.72  | 09/30/13 | 242,325,305.67 | 79,940,103.15 | 47,344,717.04 | 115,040,485.48 |
| 07/31/09 | 151,028,950.92 | 45,609,990.75 | 39,288,192.08 | 66,130,768.09  | 10/31/13 | 235,335,719.18 | 79,663,547.72 | 45,849,747.51 | 109,822,423.95 |
| 08/31/09 | 154,754,067.65 | 44,700,623.82 | 38,981,480.90 | 71,071,962.93  | 11/30/13 | 222,610,337.19 | 72,524,668.50 | 45,831,055.40 | 104,254,613.29 |
| 09/30/09 | 153,379,153.77 | 44,771,129.93 | 38,365,267.66 | 70,242,756.18  | 12/31/13 | 247,349,777.30 | 67,716,137.82 | 55,315,510.06 | 124,318,129.42 |
| 10/31/09 | 150,364,096.50 | 44,855,908.07 | 36,749,933.72 | 68,758,254.71  | 01/31/14 | 232,044,399.72 | 66,889,990.77 | 50,898,242.66 | 114,256,166.29 |
| 11/30/09 | 144,010,184.05 | 44,458,186.54 | 35,847,660.55 | 63,704,336.96  | 02/28/14 | 227,156,115.52 | 67,566,543.96 | 49,986,290.38 | 109,603,281.18 |
| 12/31/09 | 188,453,001.03 | 36,891,179.40 | 34,358,243.89 | 117,203,577.74 | 03/31/14 | 222,046,327.82 | 68,633,684.73 | 49,028,261.04 | 104,384,382.05 |
| 01/31/10 | 196,099,529.93 | 37,726,300.40 | 53,534,937.83 | 104,838,291.70 | 04/30/14 | 214,783,605.41 | 68,960,383.93 | 47,281,387.13 | 98,541,834.35  |
| 02/28/10 | 194,663,355.99 | 36,982,623.93 | 52,816,628.95 | 104,864,103.11 | 05/31/14 | 209,324,809.29 | 67,425,749.33 | 46,795,213.96 | 95,103,846.00  |
| 03/31/10 | 197,907,655.27 | 41,475,717.35 | 52,577,148.25 | 103,854,789.67 | 06/30/14 | 251,700,644.00 | 67,697,981.00 | 61,118,881.00 | 122,883,782.00 |
| 04/30/10 | 190,430,003.35 | 40,478,357.60 | 51,768,568.42 | 98,183,077.33  | 07/31/14 | 238,781,403.03 | 68,611,865.99 | 56,842,280.86 | 113,327,256.18 |
| 05/31/10 | 201,229,420.61 | 38,739,522.56 | 50,881,687.36 | 111,608,210.69 | 08/31/14 | 234,086,687.41 | 68,747,483.87 | 55,735,447.17 | 109,603,756.37 |
| 06/30/10 | 230,557,975.59 | 39,738,881.62 | 62,539,377.78 | 128,279,716.19 | 09/30/14 | 233,595,370.44 | 69,430,344.98 | 54,889,194.46 | 109,275,831.00 |
| 07/31/10 | 217,064,522.90 | 42,020,069.17 | 55,401,804.58 | 119,642,649.15 | 10/31/14 | 225,913,486.47 | 70,431,027.92 | 54,196,891.83 | 101,285,566.72 |
| 08/31/10 | 210,387,480.23 | 40,331,826.60 | 53,423,401.23 | 116,632,252.40 | 11/30/14 | 216,583,420.38 | 64,909,392.12 | 54,554,819.33 | 97,119,208.93  |
| 09/30/10 | 211,494,373.45 | 40,245,656.32 | 52,832,007.68 | 118,416,709.45 | 12/31/14 | 239,808,095.03 | 61,623,499.90 | 65,903,128.76 | 112,281,466.37 |
| 10/31/10 | 204,642,650.38 | 39,984,803.80 | 51,745,774.22 | 112,912,072.36 | 01/31/15 | 225,471,264.56 | 61,585,040.94 | 60,387,162.56 | 103,499,061.06 |
| 11/30/10 | 198,782,418.22 | 35,695,100.47 | 49,573,730.89 | 113,513,586.86 | 02/28/15 | 221,854,105.82 | 63,269,776.69 | 58,990,110.88 | 99,594,218.25  |
| 12/31/10 | 227,739,252.18 | 41,300,042.16 | 65,164,721.07 | 121,274,488.95 | 03/31/15 | 215,278,052.12 | 64,288,370.38 | 58,654,868.03 | 92,334,813.71  |
| 01/31/11 | 214,107,834.98 | 42,918,366.28 | 57,392,911.65 | 113,796,557.05 | 04/30/15 | 213,330,317.66 | 65,430,174.18 | 57,972,838.77 | 89,927,304.71  |
| 02/28/11 | 208,263,626.92 | 44,793,554.36 | 53,822,791.88 | 109,647,280.68 | 05/31/15 | 209,379,494.75 | 65,714,228.05 | 57,630,884.95 | 86,034,381.75  |

# City of South Bend Cash Balances - Total Funds January 1, 2007 - February 28, 2017

| Б.,      | T. 1.0. 1      | Enterprise    | Redevelopment | Civil City     |
|----------|----------------|---------------|---------------|----------------|
| Date     | Total Cash     | Funds         | Funds         | Funds          |
| 06/30/15 | 249,603,497.41 | 68,746,632.56 | 70,642,566.10 | 110,214,298.75 |
| 07/31/15 | 236,381,857.01 | 70,884,051.33 | 65,048,413.67 | 100,449,392.01 |
| 08/31/15 | 228,483,356.31 | 72,023,119.13 | 61,042,169.83 | 95,418,067.35  |
| 09/30/15 | 234,514,964.30 | 75,617,268.98 | 59,936,471.64 | 98,961,223.68  |
| 10/31/15 | 230,114,056.20 | 77,155,814.42 | 56,339,743.69 | 96,618,498.09  |
| 11/30/15 | 222,277,823.00 | 75,987,100.36 | 54,715,027.81 | 91,575,694.83  |
| 12/31/15 | 228,782,505.24 | 64,215,673.59 | 61,194,710.47 | 103,372,121.18 |
| 01/31/16 | 217,346,607.43 | 65,062,377.54 | 55,690,681.11 | 96,593,548.78  |
| 02/29/16 | 213,873,714.80 | 67,564,110.56 | 53,548,676.30 | 92,760,927.94  |
| 03/31/16 | 211,205,005.30 | 69,211,164.87 | 53,434,486.66 | 88,559,353.77  |
| 04/30/16 | 207,587,385.26 | 69,616,174.97 | 51,317,725.09 | 86,653,485.20  |
| 05/31/16 | 206,530,605.82 | 69,399,868.04 | 50,296,085.76 | 86,834,652.02  |
| 06/30/16 | 249,745,397.89 | 68,720,691.90 | 64,433,239.06 | 116,591,466.93 |
| 07/31/16 | 236,139,560.82 | 69,227,392.30 | 58,518,600.58 | 121,999,405.01 |
| 08/31/16 | 229,469,472.57 | 67,673,880.42 | 55,966,718.35 | 105,828,873.80 |
| 09/30/16 | 231,252,737.44 | 69,398,336.63 | 55,065,472.04 | 106,788,928.77 |
| 10/31/16 | 224,757,043.80 | 68,809,369.21 | 52,059,580.89 | 103,888,093.70 |
| 11/30/16 | 210,677,437.29 | 61,451,803.84 | 51,222,578.99 | 98,003,054.46  |
| 12/31/16 | 234,529,325.24 | 58,486,210.11 | 60,406,691.98 | 115,636,423.15 |
| 01/31/17 | 237,205,923.15 | 58,517,537.99 | 54,709,591.50 | 123,978,793.66 |
| 02/28/17 | 242,890,155.89 | 60,687,347.41 | 60,693,512.64 | 121,509,295.84 |

# City of South Bend Cash Balances - Enterprise Funds January 1, 2007 - February 28, 2017

| Maximum      | Total Cash |
|--------------|------------|
| \$83,296,822 | 1/31/2013  |

Minimum Total Cash \$28,657,187 1/1/2007

Average Cash \$57,454,479 --

Average - last 12 months \$65,933,315 --

Note: Property tax collections are in June and December.

| 70702    | 123702000 123700 183700 183700 183700 183700 183700 183700 183700 183700 183700 183700 183700 183700 183700 18 | 123700 10 10 10 10 10 10 10 10 10 10 10 10 1 | 30/7, 17, 18, 12, 12 | 5/30/23 1/3 0/4 1/3 | 630/3/1/30/16 |
|----------|----------------------------------------------------------------------------------------------------------------|----------------------------------------------|----------------------|---------------------|---------------|
| Date     | Cash                                                                                                           | Date                                         | Cash                 | Date                | Cash          |
| 01/01/07 | 28,657,187.47                                                                                                  | 03/31/11                                     | 46,555,428.08        | 06/30/15            | 68,746,632.56 |
| 01/31/07 | 30,058,091.08                                                                                                  | 04/30/11                                     | 46,284,639.10        | 07/31/15            | 70,884,051.33 |
| 02/28/07 | 30,099,578.04                                                                                                  | 05/31/11                                     | 45,692,919.82        | 08/31/15            | 72,023,119.13 |
| 03/31/07 | 30,984,947.93                                                                                                  | 06/30/11                                     | 46,029,921.56        | 09/30/15            | 75,617,268.98 |
| 04/30/07 | 29,218,887.63                                                                                                  | 07/31/11                                     | 45,556,018.39        | 10/31/15            | 77,155,814.42 |
| 05/31/07 | 32,424,086.65                                                                                                  | 08/31/11                                     | 45,688,053.72        | 11/30/15            | 75,987,100.36 |
| 06/30/07 | 48 699 567 31                                                                                                  | 09/30/11                                     | 46 330 287 44        | 12/31/15            | 64 215 673 59 |