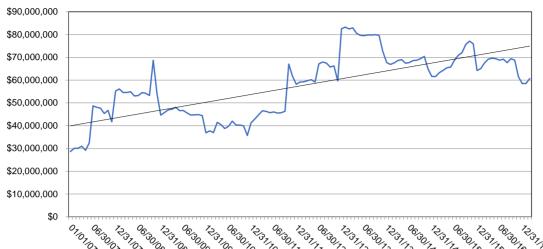

# City of South Bend Cash Balances - Enterprise Funds January 1, 2007 - February 28, 2017

| Maximum      | Total Cash |
|--------------|------------|
| \$83,296,822 | 1/31/2013  |

Minimum Total Cash \$28,657,187 1/1/2007

Average Cash \$57,454,479 --

Average - last 12 months \$65,933,315 --

Note: Property tax collections are in June and December.

| 70702    | 123702000 123700 183700 183700 183700 183700 183700 183700 183700 183700 183700 183700 183700 183700 183700 18 | 123700 10 10 10 10 10 10 10 10 10 10 10 10 1 | 30/7, 17, 18, 12, 12 | 5/30/23 1/3 0/4 1/3 | 630/3/1/30/16 |
|----------|----------------------------------------------------------------------------------------------------------------|----------------------------------------------|----------------------|---------------------|---------------|
| Date     | Cash                                                                                                           | Date                                         | Cash                 | Date                | Cash          |
| 01/01/07 | 28,657,187.47                                                                                                  | 03/31/11                                     | 46,555,428.08        | 06/30/15            | 68,746,632.56 |
| 01/31/07 | 30,058,091.08                                                                                                  | 04/30/11                                     | 46,284,639.10        | 07/31/15            | 70,884,051.33 |
| 02/28/07 | 30,099,578.04                                                                                                  | 05/31/11                                     | 45,692,919.82        | 08/31/15            | 72,023,119.13 |
| 03/31/07 | 30,984,947.93                                                                                                  | 06/30/11                                     | 46,029,921.56        | 09/30/15            | 75,617,268.98 |
| 04/30/07 | 29,218,887.63                                                                                                  | 07/31/11                                     | 45,556,018.39        | 10/31/15            | 77,155,814.42 |
| 05/31/07 | 32,424,086.65                                                                                                  | 08/31/11                                     | 45,688,053.72        | 11/30/15            | 75,987,100.36 |
| 06/30/07 | 48 699 567 31                                                                                                  | 09/30/11                                     | 46 330 287 44        | 12/31/15            | 64 215 673 59 |

| Date     | Casn          | Date     | Casn          |
|----------|---------------|----------|---------------|
| 01/01/07 | 28,657,187.47 | 03/31/11 | 46,555,428.08 |
| 01/31/07 | 30,058,091.08 | 04/30/11 | 46,284,639.10 |
| 02/28/07 | 30,099,578.04 | 05/31/11 | 45,692,919.82 |
| 03/31/07 | 30,984,947.93 | 06/30/11 | 46,029,921.56 |
| 04/30/07 | 29,218,887.63 | 07/31/11 | 45,556,018.39 |
| 05/31/07 | 32,424,086.65 | 08/31/11 | 45,688,053.72 |
| 06/30/07 | 48,699,567.31 | 09/30/11 | 46,330,287.44 |
| 07/31/07 | 48,096,309.22 | 10/31/11 | 67,040,484.39 |
| 08/31/07 | 47,662,427.04 | 11/30/11 | 61,691,017.04 |
| 09/30/07 | 45,360,303.16 | 12/31/11 | 58,173,399.01 |
| 10/31/07 | 46,717,357.10 | 01/31/12 | 59,207,692.55 |
| 11/30/07 | 41,716,114.28 | 02/29/12 | 59,272,665.18 |
| 12/31/07 | 55,204,053.77 | 03/31/12 | 59,768,182.49 |
| 01/31/08 | 56,114,335.03 | 04/30/12 | 60,202,795.65 |
| 02/29/08 | 54,575,012.50 | 05/31/12 | 59,123,171.41 |
| 03/31/08 | 54,575,272.95 | 06/30/12 | 67,140,754.63 |
| 04/30/08 | 54,929,047.02 | 07/31/12 | 67,955,663.74 |
| 05/31/08 | 53,052,472.03 | 08/31/12 | 67,464,201.30 |
| 06/30/08 | 53,204,418.10 | 09/30/12 | 65,732,654.52 |
| 07/31/08 | 54,533,563.28 | 10/31/12 | 66,270,486.67 |
| 08/31/08 | 54,251,216.99 | 11/30/12 | 59,658,568.60 |
| 09/30/08 | 53,272,451.68 | 12/31/12 | 82,506,887.41 |
| 10/31/08 | 68,706,036.43 | 01/31/13 | 83,296,821.86 |
| 11/30/08 | 54,077,562.73 | 02/28/13 | 82,484,393.54 |
| 12/31/08 | 44,639,804.67 | 03/31/13 | 82,950,715.18 |
| 01/31/09 | 45,793,529.09 | 04/30/13 | 80,568,512.43 |
| 02/28/09 | 46,941,062.25 | 05/31/13 | 79,672,318.05 |
| 03/31/09 | 47,265,006.09 | 06/30/13 | 79,520,360.08 |
| 04/30/09 | 48,061,985.20 | 07/31/13 | 79,867,774.82 |
| 05/31/09 | 46,623,111.00 | 08/31/13 | 79,782,901.50 |
| 06/30/09 | 46,662,615.02 | 09/30/13 | 79,940,103.15 |
| 07/31/09 | 45,609,990.75 | 10/31/13 | 79,663,547.72 |
| 08/31/09 | 44,700,623.82 | 11/30/13 | 72,524,668.50 |
| 09/30/09 | 44,771,129.93 | 12/31/13 | 67,716,137.82 |
| 10/31/09 | 44,855,908.07 | 01/31/14 | 66,889,990.77 |
| 11/30/09 | 44,458,186.54 | 02/28/14 | 67,566,543.96 |
| 12/31/09 | 36,891,179.40 | 03/31/14 | 68,633,684.73 |
| 01/31/10 | 37,726,300.40 | 04/30/14 | 68,960,383.93 |
| 02/28/10 | 36,982,623.93 | 05/31/14 | 67,425,749.33 |
| 03/31/10 | 41,475,717.35 | 06/30/14 | 67,697,981.00 |
| 04/30/10 | 40,478,357.60 | 07/31/14 | 68,611,865.99 |
| 05/31/10 | 38,739,522.56 | 08/31/14 | 68,747,483.87 |
| 06/30/10 | 39,738,881.62 | 09/30/14 | 69,430,344.98 |
| 07/31/10 | 42,020,069.17 | 10/31/14 | 70,431,027.92 |
| 08/31/10 | 40,331,826.60 | 11/30/14 | 64,909,392.12 |
| 09/30/10 | 40,245,656.32 | 12/31/14 | 61,623,499.90 |
| 10/31/10 | 39,984,803.80 | 01/31/15 | 61,585,040.94 |
| 11/30/10 | 35,695,100.47 | 02/28/15 | 63,269,776.69 |
| 12/31/10 | 41,300,042.16 | 03/31/15 | 64,288,370.38 |
| 01/31/11 | 42,918,366.28 | 04/30/15 | 65,430,174.18 |
|          |               |          |               |

02/28/11 44,793,554.36

| Dute     | Ousii         |
|----------|---------------|
| 06/30/15 | 68,746,632.56 |
| 07/31/15 | 70,884,051.33 |
| 08/31/15 | 72,023,119.13 |
| 09/30/15 | 75,617,268.98 |
| 10/31/15 | 77,155,814.42 |
| 11/30/15 | 75,987,100.36 |
| 12/31/15 | 64,215,673.59 |
| 01/31/16 | 65,062,377.54 |
| 02/29/16 | 67,564,110.56 |
| 03/31/16 | 69,211,164.87 |
| 04/30/16 | 69,616,174.97 |
| 05/31/16 | 69,399,868.04 |
| 06/30/16 | 68,720,691.90 |
| 07/31/16 | 69,227,392.30 |
| 08/31/16 | 67,673,880.42 |
| 09/30/16 | 69,398,336.63 |
| 10/31/16 | 68,809,369.21 |
| 11/30/16 | 61,451,803.84 |
| 12/31/16 | 58,486,210.11 |
| 01/31/17 | 58,517,537.99 |
| 02/28/17 | 60,687,347.41 |
|          |               |