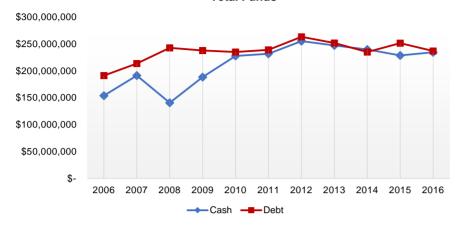

Effective January 1, 2017, a total of eight (8) funds with trustee cash balances were included in the City's formal accounting system and on this report.

In addition, charts and graphs are provided in the report comparing outstanding debt balances as compared to cash on hand. This information is based on the City of South Bend's Comprehensive Annual Financial Report (CAFR). The purpose of this information is provide a comparison of cash on hand vs. outstanding debt to provide a quick assessment of the strength of the City's financial position.

# City of South Bend Cash Balances - Total Funds January 1, 2007 - February 28, 2017

|          |                | Enterprise    | Redevelopment | Civil City     |          |                | Enterprise    | Redevelopment | Civil City     |
|----------|----------------|---------------|---------------|----------------|----------|----------------|---------------|---------------|----------------|
| Date     | Total Cash     | Funds         | Funds         | Funds          | Date     | Total Cash     | Funds         | Funds         | Funds          |
|          | 153,934,542.58 | 28,657,187.47 | 40,101,775.51 | 85,175,579.60  |          | 204,406,098.50 | 46,555,428.08 | 52,439,712.97 | 105,410,957.45 |
|          | 140,751,745.07 | 30,058,091.08 | 37,204,941.29 | 73,488,712.70  |          | 196,890,904.95 | 46,284,639.10 | 51,775,206.12 | 98,831,059.73  |
|          | 134,780,141.52 | 30,099,578.04 | 42,400,991.27 | 62,279,572.21  |          | 187,084,917.40 | 45,692,919.82 | 45,543,075.85 | 95,848,921.73  |
|          | 130,695,124.81 | 30,984,947.93 | 36,322,464.80 | 63,387,712.08  |          | 230,633,979.38 | 46,029,921.56 | 57,605,720.29 | 126,998,337.53 |
|          | 123,592,524.20 | 29,218,887.63 | 36,374,308.24 | 57,999,328.33  |          | 215,737,687.08 | 45,556,018.39 | 51,845,520.23 | 118,336,148.46 |
|          | 122,056,197.59 | 32,424,086.65 | 36,579,224.31 | 53,052,886.63  |          | 208,031,597.26 | 45,688,053.72 | 49,085,008.00 | 113,258,535.54 |
|          | 153,755,514.81 | 48,699,567.31 | 35,914,061.41 | 69,141,886.09  |          | 203,800,576.60 | 46,330,287.44 | 47,073,543.39 | 110,396,745.77 |
|          | 137,115,793.85 | 48,096,309.22 | 33,046,039.94 | 55,973,444.69  |          | 218,059,539.64 | 67,040,484.39 | 44,750,523.17 | 106,268,532.08 |
|          | 135,817,993.03 | 47,662,427.04 | 31,416,991.60 | 56,738,574.39  |          | 207,257,743.68 | 61,691,017.04 | 41,844,406.42 | 103,722,320.22 |
|          | 130,647,671.00 | 45,360,303.16 | 30,955,278.22 | 54,332,089.62  |          | 231,757,444.75 | 58,173,399.01 | 51,201,636.39 | 122,382,409.35 |
|          | 139,006,258.42 | 46,717,357.10 | 29,953,285.20 | 62,335,616.12  |          | 216,528,714.30 | 59,207,692.55 | 44,464,972.65 | 112,856,049.10 |
|          | 149,006,468.44 | 41,716,114.28 | 29,049,190.99 | 78,241,163.17  |          | 210,660,777.01 | 59,272,665.18 | 43,124,396.97 | 108,263,714.86 |
|          | 191,315,373.73 | 55,204,053.77 | 43,118,912.28 | 92,992,407.68  |          | 204,985,024.71 | 59,768,182.49 | 40,875,506.16 | 104,341,336.06 |
|          | 178,454,459.92 | 56,114,335.03 | 41,405,052.40 | 80,935,072.49  |          | 202,396,668.08 | 60,202,795.65 | 39,972,677.94 | 102,221,194.49 |
|          | 175,025,158.07 | 54,575,012.50 | 40,635,068.99 | 79,815,076.58  |          | 194,807,225.14 | 59,123,171.41 | 37,283,464.71 | 98,400,589.02  |
|          | 170,888,981.29 | 54,575,272.95 | 40,558,124.18 | 75,755,584.16  |          | 244,718,879.49 | 67,140,754.63 | 48,308,618.33 | 129,269,506.53 |
|          | 165,390,558.53 | 54,929,047.02 | 40,290,091.29 | 70,171,420.22  |          | 230,268,324.98 | 67,955,663.74 | 43,597,429.86 | 118,715,231.38 |
| 05/31/08 | 156,964,559.54 | 53,052,472.03 | 40,210,711.69 | 63,701,375.82  | 08/31/12 | 223,526,459.82 | 67,464,201.30 | 41,355,817.62 | 114,706,440.90 |
|          | 167,363,776.09 | 53,204,418.10 | 39,857,987.53 | 74,301,370.46  |          | 223,261,928.97 | 65,732,654.52 | 40,654,565.67 | 116,874,708.78 |
|          | 171,036,661.63 | 54,533,563.28 | 39,145,712.40 | 77,357,385.95  |          | 214,815,908.26 | 66,270,486.67 | 38,605,222.83 | 109,940,198.76 |
|          | 163,938,453.44 | 54,251,216.99 | 36,074,455.00 | 73,612,781.45  |          | 203,844,116.85 | 59,658,568.60 | 37,090,958.24 | 107,094,590.01 |
|          | 160,071,575.14 | 53,272,451.68 | 35,928,266.53 | 70,870,856.93  |          | 255,285,203.18 | 82,506,887.41 | 47,393,846.15 | 125,384,469.62 |
|          | 164,801,788.81 | 68,706,036.43 | 34,674,631.21 | 61,421,121.17  |          | 247,853,896.56 | 83,296,821.86 | 45,144,294.34 | 119,412,780.36 |
|          | 148,390,201.07 | 54,077,562.73 | 33,382,904.90 | 60,929,733.44  |          | 237,222,593.71 | 82,484,393.54 | 41,364,435.41 | 113,373,764.76 |
| 12/31/08 | 140,621,861.88 | 44,639,804.67 | 28,608,922.65 | 67,373,134.56  | 03/31/13 | 232,080,046.72 | 82,950,715.18 | 41,430,811.51 | 107,698,520.03 |
| 01/31/09 | 129,082,048.94 | 45,793,529.09 | 26,731,148.85 | 56,557,371.00  | 04/30/13 | 226,442,650.85 | 80,568,512.43 | 42,438,979.52 | 103,435,158.90 |
| 02/28/09 | 136,587,197.92 | 46,941,062.25 | 28,199,966.51 | 61,446,169.16  | 05/31/13 | 220,102,647.01 | 79,672,318.05 | 42,077,874.12 | 98,352,454.84  |
| 03/31/09 | 150,350,125.92 | 47,265,006.09 | 27,482,787.81 | 75,602,332.02  | 06/30/13 | 259,848,268.81 | 79,520,360.08 | 55,157,971.58 | 125,169,937.15 |
| 04/30/09 | 156,355,774.87 | 48,061,985.20 | 38,905,572.01 | 69,388,217.66  | 07/31/13 | 252,445,699.79 | 79,867,774.82 | 51,147,079.40 | 121,430,845.57 |
| 05/31/09 | 154,015,638.43 | 46,623,111.00 | 38,656,758.39 | 68,735,769.04  | 08/31/13 | 242,038,208.31 | 79,782,901.50 | 48,231,381.91 | 114,023,924.90 |
| 06/30/09 | 145,255,362.21 | 46,662,615.02 | 36,003,705.47 | 62,589,041.72  | 09/30/13 | 242,325,305.67 | 79,940,103.15 | 47,344,717.04 | 115,040,485.48 |
| 07/31/09 | 151,028,950.92 | 45,609,990.75 | 39,288,192.08 | 66,130,768.09  | 10/31/13 | 235,335,719.18 | 79,663,547.72 | 45,849,747.51 | 109,822,423.95 |
| 08/31/09 | 154,754,067.65 | 44,700,623.82 | 38,981,480.90 | 71,071,962.93  | 11/30/13 | 222,610,337.19 | 72,524,668.50 | 45,831,055.40 | 104,254,613.29 |
| 09/30/09 | 153,379,153.77 | 44,771,129.93 | 38,365,267.66 | 70,242,756.18  | 12/31/13 | 247,349,777.30 | 67,716,137.82 | 55,315,510.06 | 124,318,129.42 |
| 10/31/09 | 150,364,096.50 | 44,855,908.07 | 36,749,933.72 | 68,758,254.71  | 01/31/14 | 232,044,399.72 | 66,889,990.77 | 50,898,242.66 | 114,256,166.29 |
| 11/30/09 | 144,010,184.05 | 44,458,186.54 | 35,847,660.55 | 63,704,336.96  | 02/28/14 | 227,156,115.52 | 67,566,543.96 | 49,986,290.38 | 109,603,281.18 |
| 12/31/09 | 188,453,001.03 | 36,891,179.40 | 34,358,243.89 | 117,203,577.74 | 03/31/14 | 222,046,327.82 | 68,633,684.73 | 49,028,261.04 | 104,384,382.05 |
| 01/31/10 | 196,099,529.93 | 37,726,300.40 | 53,534,937.83 | 104,838,291.70 | 04/30/14 | 214,783,605.41 | 68,960,383.93 | 47,281,387.13 | 98,541,834.35  |
| 02/28/10 | 194,663,355.99 | 36,982,623.93 | 52,816,628.95 | 104,864,103.11 | 05/31/14 | 209,324,809.29 | 67,425,749.33 | 46,795,213.96 | 95,103,846.00  |
| 03/31/10 | 197,907,655.27 | 41,475,717.35 | 52,577,148.25 | 103,854,789.67 | 06/30/14 | 251,700,644.00 | 67,697,981.00 | 61,118,881.00 | 122,883,782.00 |
| 04/30/10 | 190,430,003.35 | 40,478,357.60 | 51,768,568.42 | 98,183,077.33  | 07/31/14 | 238,781,403.03 | 68,611,865.99 | 56,842,280.86 | 113,327,256.18 |
| 05/31/10 | 201,229,420.61 | 38,739,522.56 | 50,881,687.36 | 111,608,210.69 | 08/31/14 | 234,086,687.41 | 68,747,483.87 | 55,735,447.17 | 109,603,756.37 |
| 06/30/10 | 230,557,975.59 | 39,738,881.62 | 62,539,377.78 | 128,279,716.19 | 09/30/14 | 233,595,370.44 | 69,430,344.98 | 54,889,194.46 | 109,275,831.00 |
| 07/31/10 | 217,064,522.90 | 42,020,069.17 | 55,401,804.58 | 119,642,649.15 | 10/31/14 | 225,913,486.47 | 70,431,027.92 | 54,196,891.83 | 101,285,566.72 |
| 08/31/10 | 210,387,480.23 | 40,331,826.60 | 53,423,401.23 | 116,632,252.40 | 11/30/14 | 216,583,420.38 | 64,909,392.12 | 54,554,819.33 | 97,119,208.93  |
| 09/30/10 | 211,494,373.45 | 40,245,656.32 | 52,832,007.68 | 118,416,709.45 | 12/31/14 | 239,808,095.03 | 61,623,499.90 | 65,903,128.76 | 112,281,466.37 |
| 10/31/10 | 204,642,650.38 | 39,984,803.80 | 51,745,774.22 | 112,912,072.36 | 01/31/15 | 225,471,264.56 | 61,585,040.94 | 60,387,162.56 | 103,499,061.06 |
| 11/30/10 | 198,782,418.22 | 35,695,100.47 | 49,573,730.89 | 113,513,586.86 | 02/28/15 | 221,854,105.82 | 63,269,776.69 | 58,990,110.88 | 99,594,218.25  |
| 12/31/10 | 227,739,252.18 | 41,300,042.16 | 65,164,721.07 | 121,274,488.95 | 03/31/15 | 215,278,052.12 | 64,288,370.38 | 58,654,868.03 | 92,334,813.71  |
| 01/31/11 | 214,107,834.98 | 42,918,366.28 | 57,392,911.65 | 113,796,557.05 | 04/30/15 | 213,330,317.66 | 65,430,174.18 | 57,972,838.77 | 89,927,304.71  |
| 02/28/11 | 208,263,626.92 | 44,793,554.36 | 53,822,791.88 | 109,647,280.68 | 05/31/15 | 209,379,494.75 | 65,714,228.05 | 57,630,884.95 | 86,034,381.75  |

# City of South Bend Cash Balances - Total Funds January 1, 2007 - February 28, 2017

| Б.,      | T. 1.0. 1      | Enterprise    | Redevelopment | Civil City     |
|----------|----------------|---------------|---------------|----------------|
| Date     | Total Cash     | Funds         | Funds         | Funds          |
| 06/30/15 | 249,603,497.41 | 68,746,632.56 | 70,642,566.10 | 110,214,298.75 |
| 07/31/15 | 236,381,857.01 | 70,884,051.33 | 65,048,413.67 | 100,449,392.01 |
| 08/31/15 | 228,483,356.31 | 72,023,119.13 | 61,042,169.83 | 95,418,067.35  |
| 09/30/15 | 234,514,964.30 | 75,617,268.98 | 59,936,471.64 | 98,961,223.68  |
| 10/31/15 | 230,114,056.20 | 77,155,814.42 | 56,339,743.69 | 96,618,498.09  |
| 11/30/15 | 222,277,823.00 | 75,987,100.36 | 54,715,027.81 | 91,575,694.83  |
| 12/31/15 | 228,782,505.24 | 64,215,673.59 | 61,194,710.47 | 103,372,121.18 |
| 01/31/16 | 217,346,607.43 | 65,062,377.54 | 55,690,681.11 | 96,593,548.78  |
| 02/29/16 | 213,873,714.80 | 67,564,110.56 | 53,548,676.30 | 92,760,927.94  |
| 03/31/16 | 211,205,005.30 | 69,211,164.87 | 53,434,486.66 | 88,559,353.77  |
| 04/30/16 | 207,587,385.26 | 69,616,174.97 | 51,317,725.09 | 86,653,485.20  |
| 05/31/16 | 206,530,605.82 | 69,399,868.04 | 50,296,085.76 | 86,834,652.02  |
| 06/30/16 | 249,745,397.89 | 68,720,691.90 | 64,433,239.06 | 116,591,466.93 |
| 07/31/16 | 236,139,560.82 | 69,227,392.30 | 58,518,600.58 | 121,999,405.01 |
| 08/31/16 | 229,469,472.57 | 67,673,880.42 | 55,966,718.35 | 105,828,873.80 |
| 09/30/16 | 231,252,737.44 | 69,398,336.63 | 55,065,472.04 | 106,788,928.77 |
| 10/31/16 | 224,757,043.80 | 68,809,369.21 | 52,059,580.89 | 103,888,093.70 |
| 11/30/16 | 210,677,437.29 | 61,451,803.84 | 51,222,578.99 | 98,003,054.46  |
| 12/31/16 | 234,529,325.24 | 58,486,210.11 | 60,406,691.98 | 115,636,423.15 |
| 01/31/17 | 237,205,923.15 | 58,517,537.99 | 54,709,591.50 | 123,978,793.66 |
| 02/28/17 | 242,890,155.89 | 60,687,347.41 | 60,693,512.64 | 121,509,295.84 |