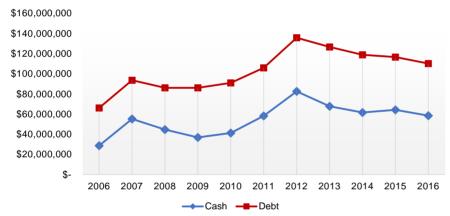

# City of South Bend Cash Balances - Enterprise Funds January 1, 2007 - February 28, 2017

| Maximum      | Total Cash |
|--------------|------------|
| \$83,296,822 | 1/31/2013  |

Minimum Total Cash \$28,657,187 1/1/2007

Average Cash \$57,454,479 --

Average - last 12 months \$65,933,315 --

Note: Property tax collections are in June and December.

| 70702    | 123702000 123700 183700 183700 183700 183700 183700 183700 183700 183700 183700 183700 183700 183700 183700 18 | 123700 10 10 10 10 10 10 10 10 10 10 10 10 1 | 30/7, 17, 18, 12, 12 | 5/30/23 1/3 0/4 1/3 | 630/3/1/30/16 |
|----------|----------------------------------------------------------------------------------------------------------------|----------------------------------------------|----------------------|---------------------|---------------|
| Date     | Cash                                                                                                           | Date                                         | Cash                 | Date                | Cash          |
| 01/01/07 | 28,657,187.47                                                                                                  | 03/31/11                                     | 46,555,428.08        | 06/30/15            | 68,746,632.56 |
| 01/31/07 | 30,058,091.08                                                                                                  | 04/30/11                                     | 46,284,639.10        | 07/31/15            | 70,884,051.33 |
| 02/28/07 | 30,099,578.04                                                                                                  | 05/31/11                                     | 45,692,919.82        | 08/31/15            | 72,023,119.13 |
| 03/31/07 | 30,984,947.93                                                                                                  | 06/30/11                                     | 46,029,921.56        | 09/30/15            | 75,617,268.98 |
| 04/30/07 | 29,218,887.63                                                                                                  | 07/31/11                                     | 45,556,018.39        | 10/31/15            | 77,155,814.42 |
| 05/31/07 | 32,424,086.65                                                                                                  | 08/31/11                                     | 45,688,053.72        | 11/30/15            | 75,987,100.36 |
| 06/30/07 | 48 699 567 31                                                                                                  | 09/30/11                                     | 46 330 287 44        | 12/31/15            | 64 215 673 59 |