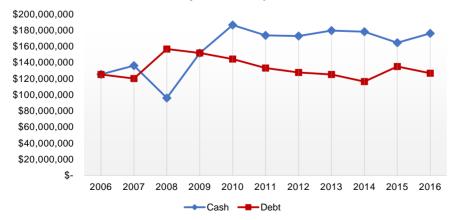

# City of South Bend Cash Balances - Redevelopment Funds January 1, 2007 - February 28, 2017

| Maximum      | Total Cash |
|--------------|------------|
| \$70,642,566 | 6/30/2015  |

| Minimum      | Total Cash |
|--------------|------------|
| \$26,731,149 | 1/31/2009  |

| Average C    | Cash |
|--------------|------|
| \$47.159.593 |      |

| Average - last | 12 months |
|----------------|-----------|
| \$55,677,024   |           |

Note: Property tax collections are in June and December.