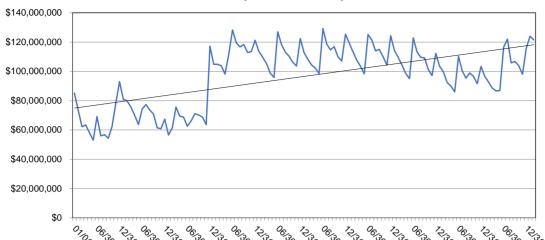

22,791.88 | 05/31 | /15 57,630,884.95 |

| Date     | Casn          |
|----------|---------------|
| 06/30/15 | 70,642,566.10 |
| 07/31/15 | 65,048,413.67 |
| 08/31/15 | 61,042,169.83 |
| 09/30/15 | 59,936,471.64 |
| 10/31/15 | 56,339,743.69 |
| 11/30/15 | 54,715,027.81 |
| 12/31/15 | 61,194,710.47 |
| 01/31/16 | 55,690,681.11 |
| 02/29/16 | 53,548,676.30 |
| 03/31/16 | 53,434,486.66 |
| 04/30/16 | 51,317,725.09 |
| 05/31/16 | 50,296,085.76 |
| 06/30/16 | 64,433,239.06 |
| 07/31/16 | 58,518,600.58 |
| 08/31/16 | 55,966,718.35 |
| 09/30/16 | 55,065,472.04 |
| 10/31/16 | 52,059,580.89 |
| 11/30/16 | 51,222,578.99 |
| 12/31/16 | 60,406,691.98 |
| 01/31/17 | 54,709,591.50 |
| 02/28/17 | 60,693,512.64 |

# City of South Bend Cash Balances - Civil City Funds January 1, 2007 - February 28, 2017



| Maximum       | Total Cash |
|---------------|------------|
| \$129,269,507 | 6/30/2012  |

Minimum Total Cash \$53,052,887 5/31/2007

Average Cash \$96,564,431 --

Average - last 12 months \$106,355,986 --

Note: Property tax collections are in June and December.

| 10702 6301 | 5376 | 0/30/0 | 3,700 | 000 37 | 18 18 18 18 18 18 18 18 18 18 18 18 18 1 | 3770 | 130/77 | 3777 | 10/2° | 772 | 2/2/3/ | , 15 O | A | 777 | 0/25 | 7.75 | 12/3<br>18/3 | 1/2 |
|------------|------|--------|-------|--------|------------------------------------------|------|--------|------|-------|-----|--------|--------|---|-----|------|------|--------------|-----|
|            |      |        |       |        |                                          |      |        |      |       |     |        |        |