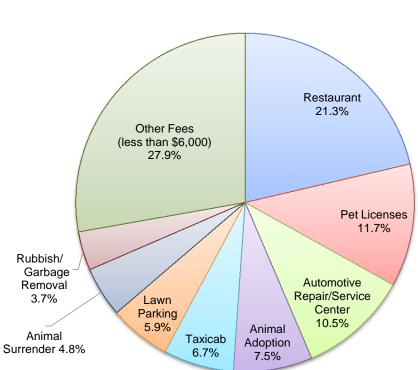

Central Services: The number of taxicab licenses and has remained fairly consistent from 2007 to 2015.

|                                  | <u>Amount</u> | Percent |
|----------------------------------|---------------|---------|
| Restaurant                       | \$<br>39,622  | 21.3%   |
| Pet Licenses                     | 21,790        | 11.7%   |
| Automotive Repair/Service Center | 19,465        | 10.5%   |
| Animal Adoption                  | 13,995        | 7.5%    |
| Taxicab                          | 12,467        | 6.7%    |
| Lawn Parking                     | 10,919        | 5.9%    |
| Animal Surrender                 | 8,896         | 4.8%    |
| Rubbish/Garbage Removal          | 6,883         | 3.7%    |
| Other Fees (less than \$6,000)   | <br>51,583    | 27.9%   |
| Grand Total                      | \$<br>185,620 | 100.0%  |

### City of South Bend, Indiana 2015 Licensing Revenue by Type