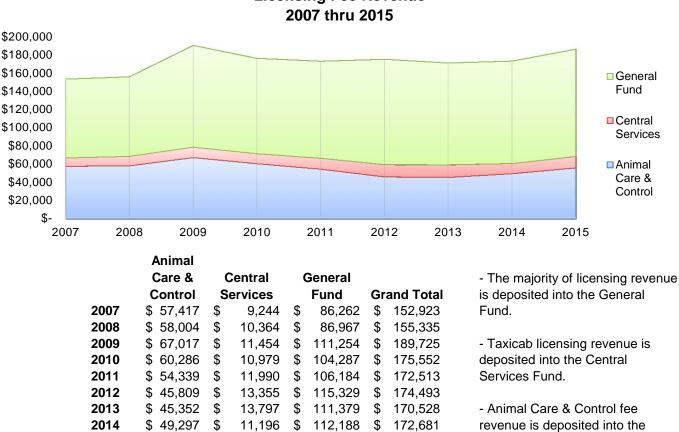

#### City of South Bend, Indiana Licensing Fee Revenue 2007 thru 2015

Licensing fee revenue increased during 2009 due to the efforts of the new Business License Administrator, increases in pet licenses and pet reclaim revenue by Animal Care & Control, and greater lawn parking revenue during Notre Dame football games.

\$ 185,620

Building Department Fund.

Licensing fee revenue declined in 2010 vs 2009 as a result of lower of animal adoption fees, automobile repair licenses and garbage removal license revenue. Another reason for this decline was the advance billing and prepayment of certain licenses (i.e. automotive repair and alarm agent licenses) in December 2009 for the 2010 fiscal year.

General Fund licensing fee revenue increased in 2015. The addition of vending machine licensing fees brought in \$3,085. Increased lawn parking permits, massage establishment and massage technician licenses contributed \$1,800.

Animal Care & Control revenue increased by \$6,000 due to restructuring of the fee schedule.