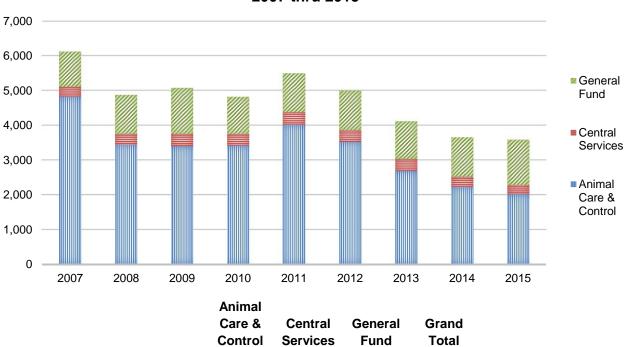

#### City of South Bend, Indiana Number of Licenses Sold 2007 thru 2015

|      | Animal  |          |         |       |  |
|------|---------|----------|---------|-------|--|
|      | Care &  | Central  | General | Grand |  |
|      | Control | Services | Fund    | Total |  |
| 2007 | 4,820   | 286      | 1,017   | 6,123 |  |
| 2008 | 3,442   | 320      | 1,115   | 4,877 |  |
| 2009 | 3,399   | 363      | 1,315   | 5,077 |  |
| 2010 | 3,413   | 338      | 1,077   | 4,828 |  |
| 2011 | 4,015   | 367      | 1,120   | 5,502 |  |
| 2012 | 3,529   | 336      | 1,127   | 4,992 |  |
| 2013 | 2,681   | 356      | 1,080   | 4,117 |  |
| 2014 | 2,226   | 300      | 1,128   | 3,654 |  |
| 2015 | 2,016   | 279      | 1,290   | 3,585 |  |
|      |         |          |         |       |  |

Animal Care & Control: The number of licenses sold decreased due to the restructuring of the fee schedule. Pet licenses are no longer counted by pet; they are now counted by household. Also, the dangerous dog license was eliminated in 2015.

General Fund: The number of licenses sold for the "Civil City" operations (Business Licensing and the City Clerk) increased primarily due to lawn parking licenses. Due to ND football's poor performance this season, many parkers opted to purchase their permits on game to game basis. Since licenses are counted per permit, more single game permits means more licenses sold.

Central Services: The number of taxicab licenses and has remained fairly consistent from 2007 to 2015.

|                                  | <u>Amount</u> | Percent |
|----------------------------------|---------------|---------|
| Restaurant                       | \$<br>39,622  | 21.3%   |
| Pet Licenses                     | 21,790        | 11.7%   |
| Automotive Repair/Service Center | 19,465        | 10.5%   |
| Animal Adoption                  | 13,995        | 7.5%    |
| Taxicab                          | 12,467        | 6.7%    |
| Lawn Parking                     | 10,919        | 5.9%    |
| Animal Surrender                 | 8,896         | 4.8%    |
| Rubbish/Garbage Removal          | 6,883         | 3.7%    |
| Other Fees (less than \$6,000)   | <br>51,583    | 27.9%   |
| Grand Total                      | \$<br>185,620 | 100.0%  |