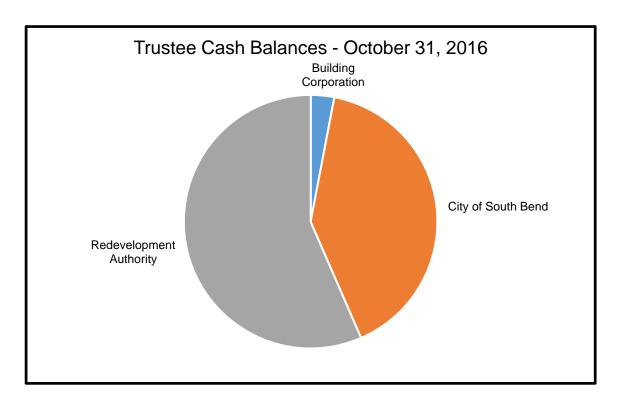

| Entity                  | Ca | sh Balance | Percent |  |
|-------------------------|----|------------|---------|--|
| Building Corporation    | \$ | 762,997    | 3.00%   |  |
| City of South Bend      |    | 10,284,015 | 40.48%  |  |
| Redevelopment Authority |    | 14,358,902 | 56.52%  |  |
| Total                   | \$ | 25,405,914 | 100.00% |  |