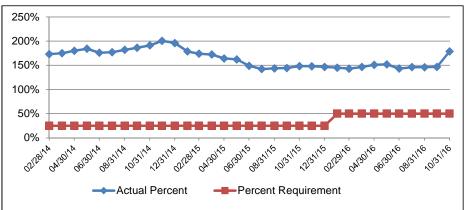

## Cash Reserves Summary

| Page Number(s) | Contents                                           |
|----------------|----------------------------------------------------|
| 2-3            | Funds by Status                                    |
| 4-6            | Cash Reserves Summary                              |
| 7              | General Fund Trends                                |
| 8              | Parks & Recreation Fund Trends                     |
| 9              | Motor Vehicle Highway Fund Trends                  |
| 10             | Liability Insurance Fund Trends                    |
| 11             | Public Safety LOIT Fund Trends                     |
| 12             | County Option Income Tax Fund (COIT) Trends        |
| 13             | Economic Development Income Tax Fund (EDIT) Trends |
| 14             | Self-funded Employee Benefits Fund Trends          |
| 15-17          | Controller's Cash Report                           |