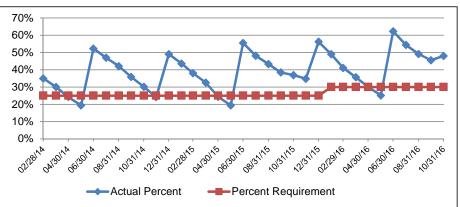

## Cash Reserves Summary

| Page Number(s) | Contents                                           |
|----------------|----------------------------------------------------|
| 2-3            | Funds by Status                                    |
| 4-6            | Cash Reserves Summary                              |
| 7              | General Fund Trends                                |
| 8              | Parks & Recreation Fund Trends                     |
| 9              | Motor Vehicle Highway Fund Trends                  |
| 10             | Liability Insurance Fund Trends                    |
| 11             | Public Safety LOIT Fund Trends                     |
| 12             | County Option Income Tax Fund (COIT) Trends        |
| 13             | Economic Development Income Tax Fund (EDIT) Trends |
| 14             | Self-funded Employee Benefits Fund Trends          |
| 15-17          | Controller's Cash Report                           |