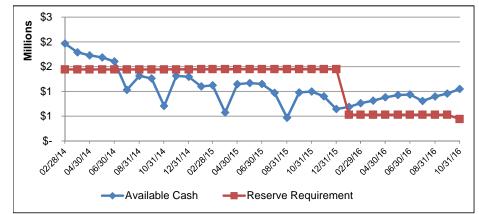

| 25%         |
| 07/31/15 | 142%           | 25%         |
| 08/31/15 | 144%           | 25%         |
| 09/30/15 | 144%           | 25%         |
| 10/31/15 | 148%           | 25%         |
| 11/30/15 | 148%           | 25%         |
| 12/31/15 | 147%           | 25%         |
| 01/31/16 | 145%           | 50%         |
| 02/29/16 | 143%           | 50%         |
| 03/31/16 | 147%           | 50%         |
| 04/30/16 | 151%           | 50%         |
| 05/31/16 | 152%           | 50%         |
| 06/30/16 | 143%           | 50%         |
| 07/31/16 | 146%           | 50%         |
| 08/31/16 | 146%           | 50%         |
| 09/30/16 | 147%           | 50%         |
| 10/31/16 | 179%           | 50%         |
| 10/31/10 | 1/3/0          | 50 /0       |

Public Safety LOIT - 249



|          |    |              | Reserve            |
|----------|----|--------------|--------------------|
| Date     | A  | ailable Cash | Requirement        |
| 02/28/14 | \$ | 1,965,415.14 | \$<br>1,442,931.60 |
| 03/31/14 | \$ | 1,788,938.50 | \$<br>1,442,931.60 |
| 04/30/14 | \$ | 1,727,753.74 | \$<br>1,442,931.60 |
| 05/31/14 | \$ | 1,686,442.29 | \$<br>1,442,931.60 |
| 06/30/14 | \$ | 1,604,462.03 | \$<br>1,442,931.60 |
| 07/31/14 | \$ | 1,028,769.93 | \$<br>1,442,931.60 |
| 08/31/14 | \$ | 1,313,459.48 | \$<br>1,442,931.60 |
| 09/30/14 | \$ | 1,263,069.52 | \$<br>1,442,931.60 |
| 10/31/14 | \$ | 704,536.10   | \$<br>1,442,931.60 |
| 11/30/14 | \$ | 1,313,921.77 | \$<br>1,442,931.60 |
| 12/31/14 | \$ | 1,293,978.68 | \$<br>1,442,931.60 |
| 01/31/15 | \$ | 1,101,184.99 | \$<br>1,4