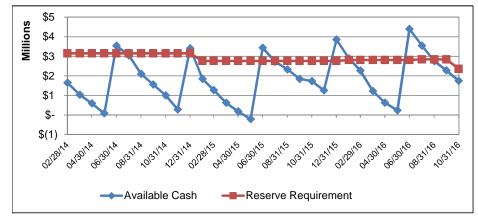

## Cash Reserves Summary

| Page Number(s) | Contents                                           |
|----------------|----------------------------------------------------|
| 2-3            | Funds by Status                                    |
| 4-6            | Cash Reserves Summary                              |
| 7              | General Fund Trends                                |
| 8              | Parks & Recreation Fund Trends                     |
| 9              | Motor Vehicle Highway Fund Trends                  |
| 10             | Liability Insurance Fund Trends                    |
| 11             | Public Safety LOIT Fund Trends                     |
| 12             | County Option Income Tax Fund (COIT) Trends        |
| 13             | Economic Development Income Tax Fund (EDIT) Trends |
| 14             | Self-funded Employee Benefits Fund Trends          |
| 15-17          | Controller's Cash Report                           |