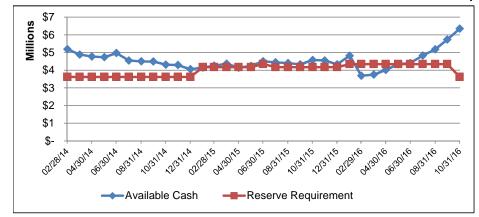

Suzanna Fritzberg John Murphy Jennifer Hockenhull Rahman Johnson

City of South Bend Cash Reserves Summary by Fund Status October 31, 2016

|            |                                                                         |                               |                              |                               |                              |                              | Actual                  |                                                                 |                  |                                            |                                                               |
|------------|-------------------------------------------------------------------------|-------------------------------|------------------------------|-------------------------------|------------------------------|------------------------------|-------------------------|-----------------------------------------------------------------|------------------|--------------------------------------------|---------------------------------------------------------------|
| Fund       | Fund Name                                                               | Cash<br>Balance               | Outstanding<br>Encumbrances  | Available<br>Cash             | Cash Reserve<br>Requirement  | Variance                     | Percentage<br>of Budget | Notes                                                           | Threshold        | Measurement                                | Cash Reserve Policy                                           |
|            | Insufficient Balances                                                   |                               |                              |                               |                              |                              | Ÿ                       |                                                                 |                  |                                            |                                                               |
| 201        | PARKS & RECREATION                                                      | 1,946,962.42                  | 201,246.74                   | 1,745,715.68                  | 2,362,416.25                 | (616,700.57)                 | 18%                     | Property taxes received in June                                 | 25%              | Annual expenditures                        | i                                                             |
| 219        | UNSAFE BUILDING                                                         | 334,579.62                    | 157,053.30                   | 177,526.32                    | 180,150.25                   | (2,623.93)                   | 25%                     | High encumbrances                                               | 25%              | Annual expenditures                        |                                                               |
| 436        | RIVER EAST RESIDENTIAL (NE RES TIF)                                     | 526,250.11                    | 231.00                       | 526,019.11                    | 714,577.50                   | (188,558.39)                 | 18%                     | Will be tight in 2016; committed to debt svc                    | 25%              | Annual expenditures                        |                                                               |
| 610        | SOLID WASTE OPERATIONS                                                  | 346,287.10                    | 141,841.53                   | 204,445.57                    | 476,430.90                   | (271,985.33)                 | 4%                      | Tight budget                                                    | 10%              | Annual expenditures                        |                                                               |
|            |                                                                         | 3,154,079.25                  | 500,372.57                   | 2,653,706.68                  | 3,733,574.90                 | (1,079,868.22)               |                         |                                                                 |                  |                                            |                                                               |
|            | Meets or Exceeds Requirements                                           |                               |                              |                               |                              |                              |                         | Property toyog received in June                                 |                  |                                            |                                                               |
|            | GENERAL FUND<br>RAINY DAY FUND                                          | 22,524,535.85                 | 637,847.39                   | 21,886,688.46                 | 13,666,773.30                | 8,219,915.16<br>1,364,939.38 | 48%<br>3%               | Property taxes received in June                                 | 30%<br>3%        |                                            | - higher due to property tax delays                           |
|            | MOTOR VEHICLE HIGHWAY                                                   | 10,170,110.05<br>6,190.957,12 | 0.00<br>335,004.37           | 10,170,110.05<br>5,855,952.75 | 8,805,170.67<br>2,286,877.50 | 3,569,075.25                 | 5%<br>64%               | ø                                                               | 25%              | Annual expenditures                        | n previous fiscal year-contingency                            |
| 202        | RECREATION - NONREVERTING                                               | 854.829.70                    | 67,377.27                    | 787.452.43                    | 304.085.00                   | 483,367.43                   | 65%                     | •                                                               | 25%              | Annual expenditures                        |                                                               |
| 211        | DCI ADMINISTRATION FUND                                                 | 1,308,059.03                  | 42,920.57                    | 1,265,138.46                  | 559,820.00                   | 705,318.46                   | 56%                     | ø                                                               | 25%              | Annual expenditures                        |                                                               |
| 216        | POLICE STATE SEIZURES                                                   | 228,481.48                    | 0.00                         | 228,481.48                    | 7,497.50                     | 220,983.98                   | 762%                    | ¢.                                                              | 25%              | Annual expenditures                        |                                                               |
| 218        | POLICE CURFEW VIOLATIONS                                                | 12,520.68                     | 0.00                         | 12,520.68                     | 207.50                       | 12,313.18                    | 1509%                   | •                                                               | 25%              | Annual expenditures                        | i                                                             |
| 220        | LAW ENFORCEMENT CONTINUING EDUCATION                                    | 839,790.25                    | 107,924.36                   | 731,865.89                    | 154,885.00                   | 576,980.89                   | 118%                    | •                                                               | 25%              | Annual expenditures                        |                                                               |
| 222        | CENTRAL SERVICES                                                        | 1,614,335.64                  | 780,693.52                   | 833,642.12                    | 658,932.00                   | 174,710.12                   | 32%                     | ~                                                               | 25%              |                                            | , excluding utility accounting                                |
| 226        | LIABILITY INSURANCE                                                     | 4,674,121.24                  | 25,485.67                    | 4,648,635.57                  | 1,300,070.00                 | 3,348,565.57                 | 179%                    | -<br>0                                                          | 50%              |                                            | - higher reserves for future claims                           |
|            | PUBLIC SAFETY L.O.I.T.                                                  | 1,049,974.52                  | 0.00                         | 1,049,974.52                  | 440,036.00                   | 609,938.52                   | 19%                     | •                                                               | 8%<br>25%        |                                            | - one month reserve                                           |
| 251<br>258 | LOCAL ROADS & STREETS<br>HUMAN RIGHTS - FEDERAL GRANT                   | 3,138,266.74<br>471,205.96    | 519,160.79<br>2,948.50       | 2,619,105.95<br>468.257.46    | 467,277.50<br>46,180.00      | 2,151,828.45<br>422,077.46   | 140%<br>253%            | •                                                               | 25%<br>25%       | Annual expenditures<br>Annual expenditures |                                                               |
| 258        | MORRIS PAC/PALAIS ROYALE MARKETING                                      | 471,205.96<br>43,482.49       | 2,948.50 3,675.00            | 468,257.46                    | 3,932.50                     | 422,077.46<br>35,874.99      | 253%<br>253%            | ø                                                               | 25%<br>25%       | Annual expenditures<br>Annual expenditures |                                                               |
| 278        | TAKE HOME VEHICLE POLICE                                                | 738,014.05                    | 0.00                         | 738,014.05                    | 2,082.50                     | 735,931.55                   | 8860%                   | •                                                               | 25%              | Annual expenditures                        |                                                               |
| 287        | EMS / FIRE DEPARTMENT CAPITAL                                           | 3.702.501.51                  | 1,143,898.50                 | 2.558.603.01                  | 634,251.25                   | 1,924,351.76                 | 101%                    | <b>\$</b>                                                       | 25%              | Annual expenditures                        |                                                               |
| 288        | EMS / FIRE DEPARTMENT OPERATING                                         | 2,188,423.03                  | 44,158.12                    | 2,144,264.91                  | 1,278,924.00                 | 865,340.91                   | 42%                     | ¢.                                                              | 25%              | Annual expenditures                        |                                                               |
| 289        | HAZMAT                                                                  | 24,683.66                     | 1,353.19                     | 23,330.47                     | 2,082.50                     | 21,247.97                    | 280%                    | ø                                                               | 25%              | Annual expenditures                        |                                                               |
| 291        | INDIANA RIVER RESCUE                                                    | 171,945.86                    | 1,806.69                     | 170,139.17                    | 19,844.75                    | 150,294.42                   | 214%                    | <b>e</b>                                                        | 25%              | Annual expenditures                        | i                                                             |
| 294        | REGIONAL POLICE ACADEMY                                                 | 81,956.50                     | 0.00                         | 81,956.50                     | 4,680.00                     | 77,276.50                    | 438%                    | ¢                                                               | 25%              | Annual expenditures                        | i                                                             |
| 299        | POLICE FEDERAL DRUG ENFORCEMENT                                         | 252,804.65                    | 0.00                         | 252,804.65                    | 35,195.00                    | 217,609.65                   | 180%                    | 0                                                               | 25%              | Annual expenditures                        |                                                               |
| 315        | AIRPORT 2003 DEBT RESERVE                                               | 1,038,904.00                  | 0.00                         | 1,038,904.00                  | 1,038,904.00                 | 0.00                         | 100%                    | °                                                               | 100%             |                                            | eserve per bond covenants                                     |
| 317        | COVELESKI BOND DEBT RESERVE                                             | 511,748.90                    | 0.00                         | 511,748.90                    | 511,748.90                   | 0.00                         | 100%                    | -<br>0                                                          | 100%             |                                            | eserve per bond covenants                                     |
| 319        | REDEVELOPMENT BOND - BLACKTHORN GOLF                                    | 0.00                          | 0.00<br>8,005,990.06         | 0.00<br>19.879.642.40         | 0.00                         | 0.00                         | 100%                    | •                                                               | 100%             |                                            | eserve per bond covenants                                     |
| 324<br>328 | RIVER WEST TIF (AIRPORT TIF)<br>SBCDA 2003 DEBT RESERVE                 | 27,885,632.46<br>1,735,840.00 | 8,005,990.06                 | 19,879,642.40                 | 9,000,443.75<br>1,735,840.00 | 10,879,198.65<br>0.00        | 55%<br>100%             | •                                                               | 25%<br>100%      | Annual expenditures                        | asonia par band covanants                                     |
| 377        | PROFESSIONAL SPORTS DEVELOPMENT                                         | 272,718.83                    | 0.00                         | 272,718.83                    | 174,590.00                   | 98.128.83                    | 39%                     | Fund balance declining as debt paid off                         | 25%              | Annual expenditures                        | eserve per bond covenants                                     |
| 404        | COUNTY OPTION INCOME TAX                                                | 9.364.191.01                  | 556,276.92                   | 8,807,914.09                  | 6,453,868.50                 | 2,354,045.59                 | 68%                     |                                                                 | 50%              |                                            | -<br>- higher due to bonding and rating agencies              |
| 405        | PARK NONREVERTING CAPITAL                                               | 356,468.62                    | 14,261.60                    | 342,207.02                    | 74,767.50                    | 267,439.52                   | 114%                    | ¢                                                               | 25%              | Annual expenditures                        |                                                               |
| 406        | CUMULATIVE CAPITAL DEVELOPMENT                                          | 376,223.27                    | 0.00                         | 376,223.27                    | 109,735.00                   | 266,488.27                   | 86%                     | ¢.                                                              | 25%              | Annual expenditures                        |                                                               |
| 407        | CUMULATIVE CAPITAL IMPROVEMENT                                          | 241,698.60                    | 0.00                         | 241,698.60                    | 76,523.00                    | 165,175.60                   | 79%                     | <b>e</b>                                                        | 25%              | Annual expenditures                        | i                                                             |
| 408        | ECONOMIC DEVELOPMENT INCOME TAX                                         | 11,481,114.92                 | 746,564.42                   | 10,734,550.50                 | 4,400,030.50                 | 6,334,520.00                 | 122%                    | ¢                                                               | 50%              | Annual expenditures                        | <ul> <li>higher due to bonding and rating agencies</li> </ul> |
| 416        | MORRIS PERFORMING ARTS CENTER CAPITAL                                   | 565,786.43                    | 8,871.97                     | 556,914.46                    | 16,442.50                    | 540,471.96                   | 847%                    | 0                                                               | 25%              | Annual expenditures                        |                                                               |
| 422        | TIF DISTRICT - WEST WASHINGTON                                          | 1,790,243.02                  | 303,761.69                   | 1,486,481.33                  | 292,367.50                   | 1,194,113.83                 | 127%                    |                                                                 | 25%              | Annual expenditures                        |                                                               |
| 425        |                                                                         | 188,727.11                    | 0.00                         | 188,727.11                    | 34,238.25                    | 154,488.86                   | 138%                    | •                                                               | 25%              | Annual expenditures                        |                                                               |
| 429<br>430 | RIVER EAST DEV TIF (NORTHEAST TIF)<br>TIF SOUTHSIDE DEVELOPMENT AREA #1 | 7,022,878.07                  | 2,829,990.72<br>1,343,052.11 | 4,192,887.35<br>2,583,454,44  | 1,736,492.50                 | 2,456,394.85                 | 60%                     | End for large project in 2016                                   | 25%<br>25%       | Annual expenditures                        |                                                               |
|            | TIF SOOTHSIDE DEVELOPMENT AREA #1<br>TIF SSDA #3 - ERSKINE VILLAGE      | 3,926,506.55<br>4,851,460.79  | 0.00                         | 4,851,460.79                  | 1,544,127.50<br>102,185.00   | 1,039,326.94<br>4,749,275.79 | 42%<br>1187%            | Enc for large project in 2016                                   | 25%              | Annual expenditures<br>Annual expenditures |                                                               |
|            | TIF SOLA #5 - ERSKINE VILLAGE                                           | 4,851,460.79                  | 4,216.00                     | 38,435.00                     | 29,515.00                    | 4,749,275.79                 | 13%                     | Using cash bal for debt svc; then will close                    | 10%              | Annual expenditures                        |                                                               |
| 433        | REDEVELOPMENT ADMINISTRATION GENERAL                                    | 8,769.33                      | 4,218.00                     | 8,769.33                      | 29,515.00<br>937.50          | 7,831.83                     | 234%                    |                                                                 | 25%              | Annual expenditures                        |                                                               |
| 450        | PALAIS ROYALE HISTORIC PRESERVATION                                     | 88,693.52                     | 0.00                         | 88,693.52                     | 0.00                         | 88,693.52                    | 100%                    | ۰                                                               | 25%              | Annual expenditures                        |                                                               |
| 600        | CONSOLIDATED BUILDING DEPARTMENT                                        | 2,289,807.49                  | 35,567.60                    | 2,254,239.89                  | 747,003.75                   | 1,507,236.14                 | 75%                     | ø                                                               | 25%              | Annual expenditures                        |                                                               |
| 601        | PARKING GARAGES                                                         | 915,234.03                    | 287,254.80                   | 627,979.23                    | 290,282.50                   | 337,696.73                   | 54%                     | Enc is for year's operations under contract                     | 25%              | Annual expenditures                        |                                                               |
| 620        | WATER WORKS OPERATIONS                                                  | 3,831,871.43                  | 711,866.57                   | 3,120,004.86                  | 710,115.00                   | 2,409,889.86                 | 22%                     | •                                                               | 5%               | Annual expenditures                        | 1                                                             |
| 624        | WATER WORKS CUSTOMER DEPOSIT                                            | 1,542,463.86                  | 0.00                         | 1,542,463.86                  | 1,542,463.86                 | 0.00                         | 100%                    | •                                                               | 100%             | 100% cash reserves                         | for customer deposits                                         |
| 626        | WATER WORKS BOND RESERVE                                                | 1,645,476.07                  | 0.00                         | 1,645,476.07                  | 1,645,476.07                 | 0.00                         | 100%                    | ~                                                               | 100%             |                                            | per bond covenants and Crowe Horwath                          |
| 629        | WATER WORKS RESERVE - O & M                                             | 2,462,727.68                  | 0.00                         | 2,462,727.68                  | 1,998,908.54                 | 463,819.14                   | 21%                     | · ·                                                             | 16.67%           |                                            | penses in Fund 620, net of transfers                          |
| 640        | SEWER REPAIR INSURANCE                                                  | 1,803,991.71                  | 56,846.93                    | 1,747,144.78                  | 114,437.50                   | 1,632,707.28                 | 382%                    | -                                                               | 25%              | Annual expenditures                        |                                                               |
| 641        | SEWAGE WORKS OPERATIONS                                                 | 12,521,584.55                 | 2,942,981.15                 | 9,578,603.40                  | 1,669,682.85                 | 7,908,920.55                 | 29%                     | •                                                               | 5%               | Annual expenditures                        |                                                               |
|            | SEWAGE WORKS RESERVE - 0 & M                                            | 4,636,374.15                  | 0.00                         | 4,636,374.15                  | 3,518,081.64                 | 1,118,292.51                 | 22%                     | •                                                               | 16.67%<br>100%   |                                            | penses in Fund 641, net of transfers                          |
|            | SEWAGE WORKS DEBT SERVICE RESERVE                                       | 4,109,662.02<br>833,406.68    | 0.00<br>1,028.91             | 4,109,662.02<br>832,377,77    | 4,109,662.02<br>110,067.50   | 0.00<br>722,310.27           | 100%<br>189%            | •                                                               | 100%<br>25%      | 100% cash reserves<br>Annual expenditures  | per bond covenants and Crowe Horwath                          |
| 670        | CENTURY CENTER                                                          | 1.731.398.26                  | 0.00                         | 1,731,398.26                  | 827,522.50                   | 903,875.76                   | 52%                     | ¢.                                                              | 25%              | Annual expenditures                        |                                                               |
| 670        | CENTURY CENTER CAPITAL                                                  | 872.311.86                    | 0.00                         | 872,311.86                    | 827,522.50                   | 903,875.76<br>72,311.86      | 52%<br>100%             | ø                                                               | 25%<br>\$800,000 | Minimum per Board                          |                                                               |
| 701        | FIREFIGHTERS PENSION                                                    | 999.200.13                    | 0.00                         | 999.200.13                    | 455.575.60                   | 543,624.53                   | 22%                     | Pension payments received in June & Sep                         | 10%              | Annual expenditures                        |                                                               |
|            | POLICE PENSION                                                          | 1,827,526.94                  | 0.00                         | 1,827,526.94                  | 566,764.20                   | 1,260,762.74                 | 32%                     | <ul> <li>Pension payments received in June &amp; Sep</li> </ul> | 10%              | Annual expenditures                        |                                                               |
|            | POLICE/FIRE 1977 STATE PENSION                                          | 0.00                          | 0.00                         | 0.00                          | 0.00                         | 0.00                         | 100%                    | o                                                               | 100%             |                                            | -<br>- trust & agency funds                                   |
|            | POLICE K-9 UNIT                                                         | 2,854.28                      | 0.00                         | 2,854.28                      | 420.00                       | 2,434.28                     | 170%                    | ø                                                               | 25%              | Annual expenditures                        |                                                               |
|            | PAYROLL FUND                                                            | (7,557.60)                    | 0.00                         | (7,557.60)                    | (7,557.60)                   | 0.00                         | 100%                    | 0                                                               | 100%             | 100% cash reserves                         |                                                               |