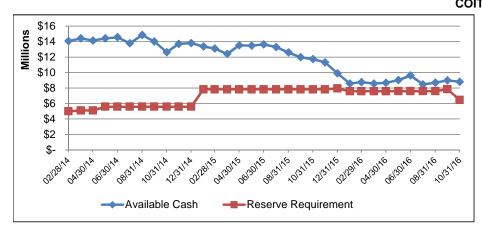

|
| 05/31/15 | 16%            | 20%         |
| 06/30/15 | 16%            | 20%         |
| 07/31/15 | 13%            | 20%         |
| 08/31/15 | 6%             | 20%         |
| 09/30/15 | 13%            | 20%         |
| 10/31/15 | 14%            | 20%         |
| 11/30/15 | 12%            | 20%         |
| 12/31/15 | 9%             | 20%         |
| 01/31/16 | 10%            | 8%          |
| 02/29/16 | 12%            | 8%          |
| 03/31/16 | 12%            | 8%          |
| 04/30/16 | 13%            | 8%          |
| 05/31/16 | 14%            | 8%          |
| 06/30/16 | 14%            | 8%          |
| 07/31/16 | 12%            | 8%          |
| 08/31/16 | 14%            | 8%          |
| 09/30/16 | 14%            | 8%          |
| 10/31/16 | 19%            | 8%          |



|          |    |               | Reserve            |
|----------|----|---------------|--------------------|
| Date     | A  | vailable Cash | Requirement        |
| 02/28/14 | \$ | 14,064,953.63 | \$<br>4,988,101.00 |
| 03/31/14 | \$ | 14,419,544.87 | \$<br>5,096,642.50 |
| 04/30/14 | \$ | 14,138,281.09 | \$<br>5,096,642.50 |
| 05/31/14 | \$ | 14,417,615.48 | \$<br>5,582,892.50 |
| 06/30/14 | \$ | 14,566,201.25 | \$<br>5,582,892.50 |
| 07/31/14 | \$ | 13,784,177.94 | \$<br>5,582,892.50 |
| 08/31/14 | \$ | 14,852,716.09 | \$<br>5,582,892.50 |
| 09/30/14 | \$ | 14,014,334.96 | \$<br>5,582,892.50 |
| 10/31/14 | \$ | 12,625,447.23 | \$<br>5,582,892.50 |
| 11/30/14 | \$ | 13,703,278.95 | \$<br>5,582,892.50 |
| 12/31/14 | \$ | 13,810,191.53 | \$<br>5,582,892.50 |
| 01/31/15 | \$ | 13,363,623