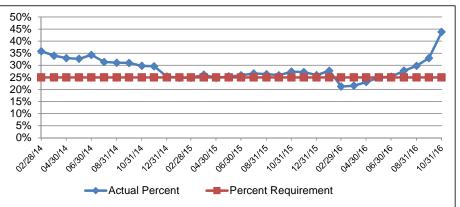

Suzanna Fritzberg John Murphy Jennifer Hockenhull Rahman Johnson

City of South Bend Cash Reserves Summary by Fund Status October 31, 2016

|            |                                                                         |                               |                              |                               |                              |                              | Actual                  |                                                                 |                  |                                            |                                                               |
|------------|-------------------------------------------------------------------------|-------------------------------|------------------------------|-------------------------------|------------------------------|------------------------------|-------------------------|-----------------------------------------------------------------|------------------|--------------------------------------------|---------------------------------------------------------------|
| Fund       | Fund Name                                                               | Cash<br>Balance               | Outstanding<br>Encumbrances  | Available<br>Cash             | Cash Reserve<br>Requirement  | Variance                     | Percentage<br>of Budget | Notes                                                           | Threshold        | Measurement                                | Cash Reserve Policy                                           |
|            | Insufficient Balances                                                   |                               |                              |                               |                              |                              | Ÿ                       |                                                                 |                  |                                            |                                                               |
| 201        | PARKS & RECREATION                                                      | 1,946,962.42                  | 201,246.74                   | 1,745,715.68                  | 2,362,416.25                 | (616,700.57)                 | 18%                     | Property taxes received in June                                 | 25%              | Annual expenditures                        | i                                                             |
| 219        | UNSAFE BUILDING                                                         | 334,579.62                    | 157,053.30                   | 177,526.32                    | 180,150.25                   | (2,623.93)                   | 25%                     | High encumbrances                                               | 25%              | Annual expenditures                        |                                                               |
| 436        | RIVER EAST RESIDENTIAL (NE RES TIF)                                     | 526,250.11                    | 231.00                       | 526,019.11                    | 714,577.50                   | (188,558.39)                 | 18%                     | Will be tight in 2016; committed to debt svc                    | 25%              | Annual expenditures                        |                                                               |
| 610        | SOLID WASTE OPERATIONS                                                  | 346,287.10                    | 141,841.53                   | 204,445.57                    | 476,430.90                   | (271,985.33)                 | 4%                      | Tight budget                                                    | 10%              | Annual expenditures                        |                                                               |
|            |                                                                         | 3,154,079.25                  | 500,372.57                   | 2,653,706.68                  | 3,733,574.90                 | (1,079,868.22)               |                         |                                                                 |                  |                                            |                                                               |
|            | Meets or Exceeds Requirements                                           |                               |                              |                               |                              |                              |                         | Property toyog received in June                                 |                  |                                            |                                                               |
|            | GENERAL FUND<br>RAINY DAY FUND                                          | 22,524,535.85                 | 637,847.39                   | 21,886,688.46                 | 13,666,773.30                | 8,219,915.16<br>1,364,939.38 | 48%<br>3%               | Property taxes received in June                                 | 30%<br>3%        |                                            | - higher due to property tax delays                           |
|            | MOTOR VEHICLE HIGHWAY                                                   | 10,170,110.05<br>6,190.957,12 | 0.00<br>335,004.37           | 10,170,110.05<br>5,855,952.75 | 8,805,170.67<br>2,286,877.50 | 3,569,075.25                 | 5%<br>64%               | ø                                                               | 25%              | Annual expenditures                        | n previous fiscal year-contingency                            |
| 202        | RECREATION - NONREVERTING                                               | 854.829.70                    | 67,377.27                    | 787.452.43                    | 304.085.00                   | 483,367.43                   | 65%                     | •                                                               | 25%              | Annual expenditures                        |                                                               |
| 211        | DCI ADMINISTRATION FUND                                                 | 1,308,059.03                  | 42,920.57                    | 1,265,138.46                  | 559,820.00                   | 705,318.46                   | 56%                     | ø                                                               | 25%              | Annual expenditures                        |                                                               |
| 216        | POLICE STATE SEIZURES                                                   | 228,481.48                    | 0.00                         | 228,481.48                    | 7,497.50                     | 220,983.98                   | 762%                    | ¢.                                                              | 25%              | Annual expenditures                        |                                                               |
| 218        | POLICE CURFEW VIOLATIONS                                                | 12,520.68                     | 0.00                         | 12,520.68                     | 207.50                       | 12,313.18                    | 1509%                   | •                                                               | 25%              | Annual expenditures                        | i                                                             |
| 220        | LAW ENFORCEMENT CONTINUING EDUCATION                                    | 839,790.25                    | 107,924.36                   | 731,865.89                    | 154,885.00                   | 576,980.89                   | 118%                    | •                                                               | 25%              | Annual expenditures                        |                                                               |
| 222        | CENTRAL SERVICES                                                        | 1,614,335.64                  | 780,693.52                   | 833,642.12                    | 658,932.00                   | 174,710.12                   | 32%                     | ~                                                               | 25%              |                                            | , excluding utility accounting                                |
| 226        | LIABILITY INSURANCE                                                     | 4,674,121.24                  | 25,485.67                    | 4,648,635.57                  | 1,300,070.00                 | 3,348,565.57                 | 179%                    | -<br>0                                                          | 50%              |                                            | - higher reserves for future claims                           |
|            | PUBLIC SAFETY L.O.I.T.                                                  | 1,049,974.52                  | 0.00                         | 1,049,974.52                  | 440,036.00                   | 609,938.52                   | 19%                     | •                                                               | 8%<br>25%        |                                            | - one month reserve                                           |
| 251<br>258 | LOCAL ROADS & STREETS<br>HUMAN RIGHTS - FEDERAL GRANT                   | 3,138,266.74<br>471,205.96    | 519,160.79<br>2,948.50       | 2,619,105.95<br>468.257.46    | 467,277.50<br>46,180.00      | 2,151,828.45<br>422,077.46   | 140%<br>253%            | •                                                               | 25%<br>25%       | Annual expenditures<br>Annual expenditures |                                                               |
| 258        | MORRIS PAC/PALAIS ROYALE MARKETING                                      | 471,205.96<br>43,482.49       | 2,948.50 3,675.00            | 468,257.46                    | 3,932.50                     | 422,077.46<br>35,874.99      | 253%<br>253%            | ø                                                               | 25%<br>25%       | Annual expenditures<br>Annual expenditures |                                                               |
| 278        | TAKE HOME VEHICLE POLICE                                                | 738,014.05                    | 0.00                         | 738,014.05                    | 2,082.50                     | 735,931.55                   | 8860%                   | •                                                               | 25%              | Annual expenditures                        |                                                               |
| 287        | EMS / FIRE DEPARTMENT CAPITAL                                           | 3.702.501.51                  | 1,143,898.50                 | 2.558.603.01                  | 634,251.25                   | 1,924,351.76                 | 101%                    | <b>\$</b>                                                       | 25%              | Annual expenditures                        |                                                               |
| 288        | EMS / FIRE DEPARTMENT OPERATING                                         | 2,188,423.03                  | 44,158.12                    | 2,144,264.91                  | 1,278,924.00                 | 865,340.91                   | 42%                     | ¢.                                                              | 25%              | Annual expenditures                        |                                                               |
| 289        | HAZMAT                                                                  | 24,683.66                     | 1,353.19                     | 23,330.47                     | 2,082.50                     | 21,247.97                    | 280%                    | ø                                                               | 25%              | Annual expenditures                        |                                                               |
| 291        | INDIANA RIVER RESCUE                                                    | 171,945.86                    | 1,806.69                     | 170,139.17                    | 19,844.75                    | 150,294.42                   | 214%                    | <b>e</b>                                                        | 25%              | Annual expenditures                        | i                                                             |
| 294        | REGIONAL POLICE ACADEMY                                                 | 81,956.50                     | 0.00                         | 81,956.50                     | 4,680.00                     | 77,276.50                    | 438%                    | ¢                                                               | 25%              | Annual expenditures                        | i                                                             |
| 299        | POLICE FEDERAL DRUG ENFORCEMENT                                         | 252,804.65                    | 0.00                         | 252,804.65                    | 35,195.00                    | 217,609.65                   | 180%                    | 0                                                               | 25%              | Annual expenditures                        |                                                               |
| 315        | AIRPORT 2003 DEBT RESERVE                                               | 1,038,904.00                  | 0.00                         | 1,038,904.00                  | 1,038,904.00                 | 0.00                         | 100%                    | °                                                               | 100%             |                                            | eserve per bond covenants                                     |
| 317        | COVELESKI BOND DEBT RESERVE                                             | 511,748.90                    | 0.00                         | 511,748.90                    | 511,748.90                   | 0.00                         | 100%                    | -<br>0                                                          | 100%             |                                            | eserve per bond covenants                                     |
| 319        | REDEVELOPMENT BOND - BLACKTHORN GOLF                                    | 0.00                          | 0.00<br>8,005,990.06         | 0.00<br>19.879.642.40         | 0.00                         | 0.00                         | 100%                    | •                                                               | 100%             |                                            | eserve per bond covenants                                     |
| 324<br>328 | RIVER WEST TIF (AIRPORT TIF)<br>SBCDA 2003 DEBT RESERVE                 | 27,885,632.46<br>1,735,840.00 | 8,005,990.06                 | 19,879,642.40                 | 9,000,443.75<br>1,735,840.00 | 10,879,198.65<br>0.00        | 55%<br>100%             | •                                                               | 25%<br>100%      | Annual expenditures                        | asonia par band covanants                                     |
| 377        | PROFESSIONAL SPORTS DEVELOPMENT                                         | 272,718.83                    | 0.00                         | 272,718.83                    | 174,590.00                   | 98.128.83                    | 39%                     | Fund balance declining as debt paid off                         | 25%              | Annual expenditures                        | eserve per bond covenants                                     |
| 404        | COUNTY OPTION INCOME TAX                                                | 9.364.191.01                  | 556,276.92                   | 8,807,914.09                  | 6,453,868.50                 | 2,354,045.59                 | 68%                     |                                                                 | 50%              |                                            | -<br>- higher due to bonding and rating agencies              |
| 405        | PARK NONREVERTING CAPITAL                                               | 356,468.62                    | 14,261.60                    | 342,207.02                    | 74,767.50                    | 267,439.52                   | 114%                    | ¢                                                               | 25%              | Annual expenditures                        |                                                               |
| 406        | CUMULATIVE CAPITAL DEVELOPMENT                                          | 376,223.27                    | 0.00                         | 376,223.27                    | 109,735.00                   | 266,488.27                   | 86%                     | ¢.                                                              | 25%              | Annual expenditures                        |                                                               |
| 407        | CUMULATIVE CAPITAL IMPROVEMENT                                          | 241,698.60                    | 0.00                         | 241,698.60                    | 76,523.00                    | 165,175.60                   | 79%                     | <b>e</b>                                                        | 25%              | Annual expenditures                        | i                                                             |
| 408        | ECONOMIC DEVELOPMENT INCOME TAX                                         | 11,481,114.92                 | 746,564.42                   | 10,734,550.50                 | 4,400,030.50                 | 6,334,520.00                 | 122%                    | ¢                                                               | 50%              | Annual expenditures                        | <ul> <li>higher due to bonding and rating agencies</li> </ul> |
| 416        | MORRIS PERFORMING ARTS CENTER CAPITAL                                   | 565,786.43                    | 8,871.97                     | 556,914.46                    | 16,442.50                    | 540,471.96                   | 847%                    | 0                                                               | 25%              | Annual expenditures                        |                                                               |
| 422        | TIF DISTRICT - WEST WASHINGTON                                          | 1,790,243.02                  | 303,761.69                   | 1,486,481.33                  | 292,367.50                   | 1,194,113.83                 | 127%                    |                                                                 | 25%              | Annual expenditures                        |                                                               |
| 425        |                                                                         | 188,727.11                    | 0.00                         | 188,727.11                    | 34,238.25                    | 154,488.86                   | 138%                    | •                                                               | 25%              | Annual expenditures                        |                                                               |
| 429<br>430 | RIVER EAST DEV TIF (NORTHEAST TIF)<br>TIF SOUTHSIDE DEVELOPMENT AREA #1 | 7,022,878.07                  | 2,829,990.72<br>1,343,052.11 | 4,192,887.35<br>2,583,454,44  | 1,736,492.50                 | 2,456,394.85                 | 60%                     | End for large project in 2016                                   | 25%<br>25%       | Annual expenditures                        |                                                               |
|            | TIF SOOTHSIDE DEVELOPMENT AREA #1<br>TIF SSDA #3 - ERSKINE VILLAGE      | 3,926,506.55<br>4,851,460.79  | 0.00                         | 4,851,460.79                  | 1,544,127.50<br>102,185.00   | 1,039,326.94<br>4,749,275.79 | 42%<br>1187%            | Enc for large project in 2016                                   | 25%              | Annual expenditures<br>Annual expenditures |                                                               |
|            | TIF SOLA #5 - ERSKINE VILLAGE                                           | 4,851,460.79                  | 4,216.00                     | 38,435.00                     | 29,515.00                    | 4,749,275.79                 | 13%                     | Using cash bal for debt svc; then will close                    | 10%              | Annual expenditures                        |                                                               |
| 433        | REDEVELOPMENT ADMINISTRATION GENERAL                                    | 8,769.33                      | 4,218.00                     | 8,769.33                      | 29,515.00<br>937.50          | 7,831.83                     | 234%                    |                                                                 | 25%              | Annual expenditures                        |                                                               |
| 450        | PALAIS ROYALE HISTORIC PRESERVATION                                     | 88,693.52                     | 0.00                         | 88,693.52                     | 0.00                         | 88,693.52                    | 100%                    | ۰                                                               | 25%              | Annual expenditures                        |                                                               |
| 600        | CONSOLIDATED BUILDING DEPARTMENT                                        | 2,289,807.49                  | 35,567.60                    | 2,254,239.89                  | 747,003.75                   | 1,507,236.14                 | 75%                     | ø                                                               | 25%              | Annual expenditures                        |                                                               |
| 601        | PARKING GARAGES                                                         | 915,234.03                    | 287,254.80                   | 627,979.23                    | 290,282.50                   | 337,696.73                   | 54%                     | Enc is for year's operations under contract                     | 25%              | Annual expenditures                        |                                                               |
| 620        | WATER WORKS OPERATIONS                                                  | 3,831,871.43                  | 711,866.57                   | 3,120,004.86                  | 710,115.00                   | 2,409,889.86                 | 22%                     | •                                                               | 5%               | Annual expenditures                        | 1                                                             |
| 624        | WATER WORKS CUSTOMER DEPOSIT                                            | 1,542,463.86                  | 0.00                         | 1,542,463.86                  | 1,542,463.86                 | 0.00                         | 100%                    | •                                                               | 100%             | 100% cash reserves                         | for customer deposits                                         |
| 626        | WATER WORKS BOND RESERVE                                                | 1,645,476.07                  | 0.00                         | 1,645,476.07                  | 1,645,476.07                 | 0.00                         | 100%                    | ~                                                               | 100%             |                                            | per bond covenants and Crowe Horwath                          |
| 629        | WATER WORKS RESERVE - O & M                                             | 2,462,727.68                  | 0.00                         | 2,462,727.68                  | 1,998,908.54                 | 463,819.14                   | 21%                     | · ·                                                             | 16.67%           |                                            | penses in Fund 620, net of transfers                          |
| 640        | SEWER REPAIR INSURANCE                                                  | 1,803,991.71                  | 56,846.93                    | 1,747,144.78                  | 114,437.50                   | 1,632,707.28                 | 382%                    | -                                                               | 25%              | Annual expenditures                        |                                                               |
| 641        | SEWAGE WORKS OPERATIONS                                                 | 12,521,584.55                 | 2,942,981.15                 | 9,578,603.40                  | 1,669,682.85                 | 7,908,920.55                 | 29%                     | •                                                               | 5%               | Annual expenditures                        |                                                               |
|            | SEWAGE WORKS RESERVE - 0 & M                                            | 4,636,374.15                  | 0.00                         | 4,636,374.15                  | 3,518,081.64                 | 1,118,292.51                 | 22%                     | •                                                               | 16.67%<br>100%   |                                            | penses in Fund 641, net of transfers                          |
|            | SEWAGE WORKS DEBT SERVICE RESERVE                                       | 4,109,662.02<br>833,406.68    | 0.00<br>1,028.91             | 4,109,662.02<br>832,377,77    | 4,109,662.02<br>110,067.50   | 0.00<br>722,310.27           | 100%<br>189%            | •                                                               | 100%<br>25%      | 100% cash reserves<br>Annual expenditures  | per bond covenants and Crowe Horwath                          |
| 670        | CENTURY CENTER                                                          | 1.731.398.26                  | 0.00                         | 1,731,398.26                  | 827,522.50                   | 903,875.76                   | 52%                     | ¢.                                                              | 25%              | Annual expenditures                        |                                                               |
| 670        | CENTURY CENTER CAPITAL                                                  | 872.311.86                    | 0.00                         | 872,311.86                    | 827,522.50                   | 903,875.76<br>72,311.86      | 52%<br>100%             | ø                                                               | 25%<br>\$800,000 | Minimum per Board                          |                                                               |
| 701        | FIREFIGHTERS PENSION                                                    | 999.200.13                    | 0.00                         | 999.200.13                    | 455.575.60                   | 543,624.53                   | 22%                     | Pension payments received in June & Sep                         | 10%              | Annual expenditures                        |                                                               |
|            | POLICE PENSION                                                          | 1,827,526.94                  | 0.00                         | 1,827,526.94                  | 566,764.20                   | 1,260,762.74                 | 32%                     | <ul> <li>Pension payments received in June &amp; Sep</li> </ul> | 10%              | Annual expenditures                        |                                                               |
|            | POLICE/FIRE 1977 STATE PENSION                                          | 0.00                          | 0.00                         | 0.00                          | 0.00                         | 0.00                         | 100%                    | o                                                               | 100%             |                                            | -<br>- trust & agency funds                                   |
|            | POLICE K-9 UNIT                                                         | 2,854.28                      | 0.00                         | 2,854.28                      | 420.00                       | 2,434.28                     | 170%                    | ø                                                               | 25%              | Annual expenditures                        |                                                               |
|            | PAYROLL FUND                                                            | (7,557.60)                    | 0.00                         | (7,557.60)                    | (7,557.60)                   | 0.00                         | 100%                    | 0                                                               | 100%             | 100% cash reserves                         |                                                               |