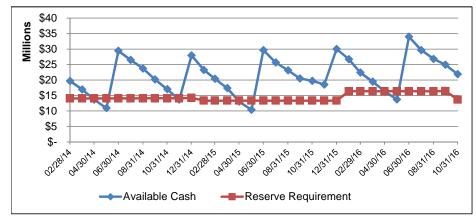

## Cash Reserves Summary

| Page Number(s) | Contents                                           |
|----------------|----------------------------------------------------|
| 2-3            | Funds by Status                                    |
| 4-6            | Cash Reserves Summary                              |
| 7              | General Fund Trends                                |
| 8              | Parks & Recreation Fund Trends                     |
| 9              | Motor Vehicle Highway Fund Trends                  |
| 10             | Liability Insurance Fund Trends                    |
| 11             | Public Safety LOIT Fund Trends                     |
| 12             | County Option Income Tax Fund (COIT) Trends        |
| 13             | Economic Development Income Tax Fund (EDIT) Trends |
| 14             | Self-funded Employee Benefits Fund Trends          |
| 15-17          | Controller's Cash Report                           |