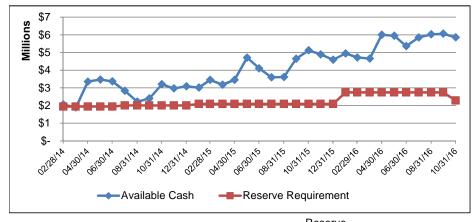

## Cash Reserves Summary

| Page Number(s) | Contents                                           |
|----------------|----------------------------------------------------|
| 2-3            | Funds by Status                                    |
| 4-6            | Cash Reserves Summary                              |
| 7              | General Fund Trends                                |
| 8              | Parks & Recreation Fund Trends                     |
| 9              | Motor Vehicle Highway Fund Trends                  |
| 10             | Liability Insurance Fund Trends                    |
| 11             | Public Safety LOIT Fund Trends                     |
| 12             | County Option Income Tax Fund (COIT) Trends        |
| 13             | Economic Development Income Tax Fund (EDIT) Trends |
| 14             | Self-funded Employee Benefits Fund Trends          |
| 15-17          | Controller's Cash Report                           |