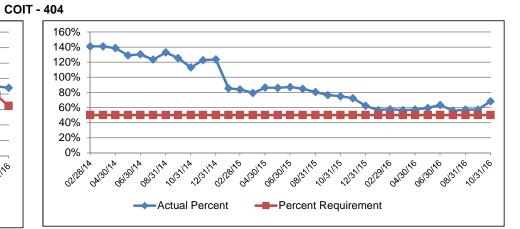

71.36 | \$<br>7,830,185.50 |
| 09/30/15 | \$ | 11,982,696.06 | \$<br>7,830,185.50 |
| 10/31/15 | \$ | 11,727,154.29 | \$<br>7,830,185.50 |
| 11/30/15 | \$ | 11,326,023.58 | \$<br>7,830,185.50 |
| 12/31/15 | \$ | 9,895,195.52  | \$<br>7,946,833.50 |
| 01/31/16 | \$ | 8,575,802.53  | \$<br>7,581,074.00 |
| 02/29/16 | \$ | 8,755,381.46  | \$<br>7,581,074.00 |
| 03/31/16 | \$ | 8,571,654.20  | \$<br>7,581,074.00 |
| 04/30/16 | \$ | 8,681,223.99  | \$<br>7,581,074.00 |
| 05/31/16 | \$ | 9,021,396.98  | \$<br>7,595,724.00 |
| 06/30/16 | \$ | 9,622,287.72  | \$<br>7,595,724.00 |
| 07/31/16 | \$ | 8,477,616.02  | \$<br>7,595,724.00 |
| 08/31/16 | \$ | 8,686,205.23  | \$<br>7,595,724.00 |
| 09/30/16 | \$ | 8,985,128.00  | \$<br>7,845,724.00 |
| 10/31/16 | \$ | 8,807,914.09  | \$<br>6,453,868.50 |



|          |                | Percent     |
|----------|----------------|-------------|
| Date     | Actual Percent | Requirement |
| 02/28/14 | 141%           | 50%         |
| 03/31/14 | 141%           | 50%         |
| 04/30/14 | 139%           | 50%         |
| 05/31/14 | 129%           | 50%         |
| 06/30/14 | 130%           | 50%         |
| 07/31/14 | 123%           | 50%         |
| 08/31/14 | 133%           | 50%         |
| 09/30/14 | 126%           | 50%         |
| 10/31/14 | 113%           | 50%         |
| 11/30/14 | 123%           | 50%         |
| 12/31/14 | 124%           | 50%         |
| 01/31/15 | 85%            | 50%         |
| 02/28/15 | 84%            | 50%         |
| 03/31/15 | 79%            | 50%         |
| 04/30/15 | 86%            | 50%         |
| 05/3