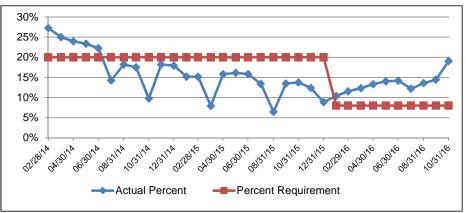

| \$ | 467,350.59   | \$<br>1,449,310.20 |
| 09/30/15 | \$ | 976,720.23   | \$<br>1,449,310.20 |
| 10/31/15 | \$ | 997,198.89   | \$<br>1,449,310.20 |
| 11/30/15 | \$ | 899,505.58   | \$<br>1,449,310.20 |
| 12/31/15 | \$ | 642,770.29   | \$<br>1,449,310.20 |
| 01/31/16 | \$ | 687,550.93   | \$<br>528,050.08   |
| 02/29/16 | \$ | 760,706.63   | \$<br>528,050.08   |
| 03/31/16 | \$ | 813,317.68   | \$<br>528,050.08   |
| 04/30/16 | \$ | 879,072.20   | \$<br>528,050.08   |
| 05/31/16 | \$ | 925,892.22   | \$<br>528,050.08   |
| 06/30/16 | \$ | 936,320.86   | \$<br>528,050.08   |
| 07/31/16 | \$ | 805,810.30   | \$<br>528,050.08   |
| 08/31/16 | \$ | 896,024.75   | \$<br>528,050.08   |
| 09/30/16 | \$ | 954,088.40   | \$<br>528,050.08   |
| 10/31/16 | \$ | 1,049,974.52 | \$<br>440,036.00   |



|          |                | Percent     |
|----------|----------------|-------------|
| Date     | Actual Percent | Requirement |
| 02/28/14 | 27%            | 20%         |
| 03/31/14 | 25%            | 20%         |
| 04/30/14 | 24%            | 20%         |
| 05/31/14 | 23%            | 20%         |
| 06/30/14 | 22%            | 20%         |
| 07/31/14 | 14%            | 20%         |
| 08/31/14 | 18%            | 20%         |
| 09/30/14 | 18%            | 20%         |
| 10/31/14 | 10%            | 20%         |
| 11/30/14 | 18%            | 20%         |
| 12/31/14 | 18%            | 20%         |
| 01/31/15 | 15%            | 20%         |
| 02/28/15 | 15%            | 20%         |
| 03/31/15 | 8%             | 20%         |
| 04/30/15 | 16%            | 20%         |
| 05/3