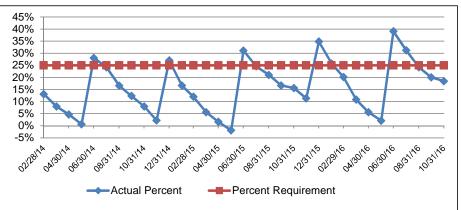

## Cash Reserves Summary

| Page Number(s) | Contents                                           |
|----------------|----------------------------------------------------|
| 2-3            | Funds by Status                                    |
| 4-6            | Cash Reserves Summary                              |
| 7              | General Fund Trends                                |
| 8              | Parks & Recreation Fund Trends                     |
| 9              | Motor Vehicle Highway Fund Trends                  |
| 10             | Liability Insurance Fund Trends                    |
| 11             | Public Safety LOIT Fund Trends                     |
| 12             | County Option Income Tax Fund (COIT) Trends        |
| 13             | Economic Development Income Tax Fund (EDIT) Trends |
| 14             | Self-funded Employee Benefits Fund Trends          |
| 15-17          | Controller's Cash Report                           |