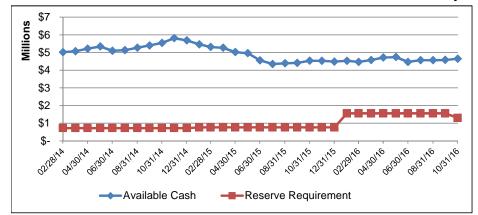

## Cash Reserves Summary

| Page Number(s) | Contents                                           |
|----------------|----------------------------------------------------|
| 2-3            | Funds by Status                                    |
| 4-6            | Cash Reserves Summary                              |
| 7              | General Fund Trends                                |
| 8              | Parks & Recreation Fund Trends                     |
| 9              | Motor Vehicle Highway Fund Trends                  |
| 10             | Liability Insurance Fund Trends                    |
| 11             | Public Safety LOIT Fund Trends                     |
| 12             | County Option Income Tax Fund (COIT) Trends        |
| 13             | Economic Development Income Tax Fund (EDIT) Trends |
| 14             | Self-funded Employee Benefits Fund Trends          |
| 15-17          | Controller's Cash Report                           |