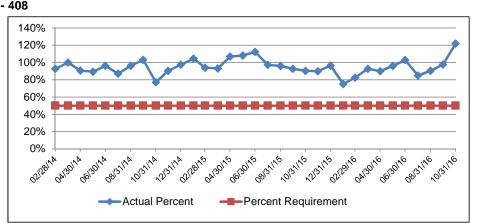

Suzanna Fritzberg John Murphy Jennifer Hockenhull Rahman Johnson

City of South Bend Cash Reserves Summary by Fund Status October 31, 2016

|            |                                                                         |                               |                              |                               |                              |                              | Actual                  |                                                                 |                  |                                            |                                                               |
|------------|-------------------------------------------------------------------------|-------------------------------|------------------------------|-------------------------------|------------------------------|------------------------------|-------------------------|-----------------------------------------------------------------|------------------|--------------------------------------------|---------------------------------------------------------------|
| Fund       | Fund Name                                                               | Cash<br>Balance               | Outstanding<br>Encumbrances  | Available<br>Cash             | Cash Reserve<br>Requirement  | Variance                     | Percentage<br>of Budget | Notes                                                           | Threshold        | Measurement                                | Cash Reserve Policy                                           |
|            | Insufficient Balances                                                   |                               |                              |                               |                              |                              | Ÿ                       |                                                                 |                  |                                            |                                                               |
| 201        | PARKS & RECREATION                                                      | 1,946,962.42                  | 201,246.74                   | 1,745,715.68                  | 2,362,416.25                 | (616,700.57)                 | 18%                     | Property taxes received in June                                 | 25%              | Annual expenditures                        | i                                                             |
| 219        | UNSAFE BUILDING                                                         | 334,579.62                    | 157,053.30                   | 177,526.32                    | 180,150.25                   | (2,623.93)                   | 25%                     | High encumbrances                                               | 25%              | Annual expenditures                        |                                                               |
| 436        | RIVER EAST RESIDENTIAL (NE RES TIF)                                     | 526,250.11                    | 231.00                       | 526,019.11                    | 714,577.50                   | (188,558.39)                 | 18%                     | Will be tight in 2016; committed to debt svc                    | 25%              | Annual expenditures                        |                                                               |
| 610        | SOLID WASTE OPERATIONS                                                  | 346,287.10                    | 141,841.53                   | 204,445.57                    | 476,430.90                   | (271,985.33)                 | 4%                      | Tight budget                                                    | 10%              | Annual expenditures                        |                                                               |
|            |                                                                         | 3,154,079.25                  | 500,372.57                   | 2,653,706.68                  | 3,733,574.90                 | (1,079,868.22)               |                         |                                                                 |                  |                                            |                                                               |
|            | Meets or Exceeds Requirements                                           |                               |                              |                               |                              |                              |                         | Property toyog received in June                                 |                  |                                            |                                                               |
|            | GENERAL FUND<br>RAINY DAY FUND                                          | 22,524,535.85                 | 637,847.39                   | 21,886,688.46                 | 13,666,773.30                | 8,219,915.16<br>1,364,939.38 | 48%<br>3%               | Property taxes received in June                                 | 30%<br>3%        |                                            | - higher due to property tax delays                           |
|            | MOTOR VEHICLE HIGHWAY                                                   | 10,170,110.05<br>6,190.957,12 | 0.00<br>335,004.37           | 10,170,110.05<br>5,855,952.75 | 8,805,170.67<br>2,286,877.50 | 3,569,075.25                 | 5%<br>64%               | ø                                                               | 25%              | Annual expenditures                        | n previous fiscal year-contingency                            |
| 202        | RECREATION - NONREVERTING                                               | 854.829.70                    | 67,377.27                    | 787.452.43                    | 304.085.00                   | 483,367.43                   | 65%                     | •                                                               | 25%              | Annual expenditures                        |                                                               |
| 211        | DCI ADMINISTRATION FUND                                                 | 1,308,059.03                  | 42,920.57                    | 1,265,138.46                  | 559,820.00                   | 705,318.46                   | 56%                     | ø                                                               | 25%              | Annual expenditures                        |                                                               |
| 216        | POLICE STATE SEIZURES                                                   | 228,481.48                    | 0.00                         | 228,481.48                    | 7,497.50                     | 220,983.98                   | 762%                    | ¢.                                                              | 25%              | Annual expenditures                        |                                                               |
| 218        | POLICE CURFEW VIOLATIONS                                                | 12,520.68                     | 0.00                         | 12,520.68                     | 207.50                       | 12,313.18                    | 1509%                   | •                                                               | 25%              | Annual expenditures                        | i                                                             |
| 220        | LAW ENFORCEMENT CONTINUING EDUCATION                                    | 839,790.25                    | 107,924.36                   | 731,865.89                    | 154,885.00                   | 576,980.89                   | 118%                    | •                                                               | 25%              | Annual expenditures                        |                                                               |
| 222        | CENTRAL SERVICES                                                        | 1,614,335.64                  | 780,693.52                   | 833,642.12                    | 658,932.00                   | 174,710.12                   | 32%                     | ~                                                               | 25%              |                                            | , excluding utility accounting                                |
| 226        | LIABILITY INSURANCE                                                     | 4,674,121.24                  | 25,485.67                    | 4,648,635.57                  | 1,300,070.00                 | 3,348,565.57                 | 179%                    | -<br>0                                                          | 50%              |                                            | - higher reserves for future claims                           |
|            | PUBLIC SAFETY L.O.I.T.                                                  | 1,049,974.52                  | 0.00                         | 1,049,974.52                  | 440,036.00                   | 609,938.52                   | 19%                     | •                                                               | 8%<br>25%        |                                            | - one month reserve                                           |
| 251<br>258 | LOCAL ROADS & STREETS<br>HUMAN RIGHTS - FEDERAL GRANT                   | 3,138,266.74<br>471,205.96    | 519,160.79<br>2,948.50       | 2,619,105.95<br>468.257.46    | 467,277.50<br>46,180.00      | 2,151,828.45<br>422,077.46   | 140%<br>253%            | •                                                               | 25%<br>25%       | Annual expenditures<br>Annual expenditures |                                                               |
| 258        | MORRIS PAC/PALAIS ROYALE MARKETING                                      | 471,205.96<br>43,482.49       | 2,948.50 3,675.00            | 468,257.46                    | 3,932.50                     | 422,077.46<br>35,874.99      | 253%<br>253%            | ø                                                               | 25%<br>25%       | Annual expenditures<br>Annual expenditures |                                                               |
| 278        | TAKE HOME VEHICLE POLICE                                                | 738,014.05                    | 0.00                         | 738,014.05                    | 2,082.50                     | 735,931.55                   | 8860%                   | •                                                               | 25%              | Annual expenditures                        |                                                               |
| 287        | EMS / FIRE DEPARTMENT CAPITAL                                           | 3.702.501.51                  | 1,143,898.50                 | 2.558.603.01                  | 634,251.25                   | 1,924,351.76                 | 101%                    | <b>\$</b>                                                       | 25%              | Annual expenditures                        |                                                               |
| 288        | EMS / FIRE DEPARTMENT OPERATING                                         | 2,188,423.03                  | 44,158.12                    | 2,144,264.91                  | 1,278,924.00                 | 865,340.91                   | 42%                     | ¢.                                                              | 25%              | Annual expenditures                        |                                                               |
| 289        | HAZMAT                                                                  | 24,683.66                     | 1,353.19                     | 23,330.47                     | 2,082.50                     | 21,247.97                    | 280%                    | ø                                                               | 25%              | Annual expenditures                        |                                                               |
| 291        | INDIANA RIVER RESCUE                                                    | 171,945.86                    | 1,806.69                     | 170,139.17                    | 19,844.75                    | 150,294.42                   | 214%                    | <b>e</b>                                                        | 25%              | Annual expenditures                        | i                                                             |
| 294        | REGIONAL POLICE ACADEMY                                                 | 81,956.50                     | 0.00                         | 81,956.50                     | 4,680.00                     | 77,276.50                    | 438%                    | ¢                                                               | 25%              | Annual expenditures                        | i                                                             |
| 299        | POLICE FEDERAL DRUG ENFORCEMENT                                         | 252,804.65                    | 0.00                         | 252,804.65                    | 35,195.00                    | 217,609.65                   | 180%                    | 0                                                               | 25%              | Annual expenditures                        |                                                               |
| 315        | AIRPORT 2003 DEBT RESERVE                                               | 1,038,904.00                  | 0.00                         | 1,038,904.00                  | 1,038,904.00                 | 0.00                         | 100%                    | °                                                               | 100%             |                                            | eserve per bond covenants                                     |
| 317        | COVELESKI BOND DEBT RESERVE                                             | 511,748.90                    | 0.00                         | 511,748.90                    | 511,748.90                   | 0.00                         | 100%                    | -<br>0                                                          | 100%             |                                            | eserve per bond covenants                                     |
| 319        | REDEVELOPMENT BOND - BLACKTHORN GOLF                                    | 0.00                          | 0.00<br>8,005,990.06         | 0.00<br>19.879.642.40         | 0.00                         | 0.00                         | 100%                    | •                                                               | 100%             |                                            | eserve per bond covenants                                     |
| 324<br>328 | RIVER WEST TIF (AIRPORT TIF)<br>SBCDA 2003 DEBT RESERVE                 | 27,885,632.46<br>1,735,840.00 | 8,005,990.06                 | 19,879,642.40                 | 9,000,443.75<br>1,735,840.00 | 10,879,198.65<br>0.00        | 55%<br>100%             | •                                                               | 25%<br>100%      | Annual expenditures                        | asonia par band covanants                                     |
| 377        | PROFESSIONAL SPORTS DEVELOPMENT                                         | 272,718.83                    | 0.00                         | 272,718.83                    | 174,590.00                   | 98.128.83                    | 39%                     | Fund balance declining as debt paid off                         | 25%              | Annual expenditures                        | eserve per bond covenants                                     |
| 404        | COUNTY OPTION INCOME TAX                                                | 9.364.191.01                  | 556,276.92                   | 8,807,914.09                  | 6,453,868.50                 | 2,354,045.59                 | 68%                     |                                                                 | 50%              |                                            | -<br>- higher due to bonding and rating agencies              |
| 405        | PARK NONREVERTING CAPITAL                                               | 356,468.62                    | 14,261.60                    | 342,207.02                    | 74,767.50                    | 267,439.52                   | 114%                    | ¢                                                               | 25%              | Annual expenditures                        |                                                               |
| 406        | CUMULATIVE CAPITAL DEVELOPMENT                                          | 376,223.27                    | 0.00                         | 376,223.27                    | 109,735.00                   | 266,488.27                   | 86%                     | ¢.                                                              | 25%              | Annual expenditures                        |                                                               |
| 407        | CUMULATIVE CAPITAL IMPROVEMENT                                          | 241,698.60                    | 0.00                         | 241,698.60                    | 76,523.00                    | 165,175.60                   | 79%                     | <b>e</b>                                                        | 25%              | Annual expenditures                        | i                                                             |
| 408        | ECONOMIC DEVELOPMENT INCOME TAX                                         | 11,481,114.92                 | 746,564.42                   | 10,734,550.50                 | 4,400,030.50                 | 6,334,520.00                 | 122%                    | ¢                                                               | 50%              | Annual expenditures                        | <ul> <li>higher due to bonding and rating agencies</li> </ul> |
| 416        | MORRIS PERFORMING ARTS CENTER CAPITAL                                   | 565,786.43                    | 8,871.97                     | 556,914.46                    | 16,442.50                    | 540,471.96                   | 847%                    | 0                                                               | 25%              | Annual expenditures                        |                                                               |
| 422        | TIF DISTRICT - WEST WASHINGTON                                          | 1,790,243.02                  | 303,761.69                   | 1,486,481.33                  | 292,367.50                   | 1,194,113.83                 | 127%                    |                                                                 | 25%              | Annual expenditures                        |                                                               |
| 425        |                                                                         | 188,727.11                    | 0.00                         | 188,727.11                    | 34,238.25                    | 154,488.86                   | 138%                    | •                                                               | 25%              | Annual expenditures                        |                                                               |
| 429<br>430 | RIVER EAST DEV TIF (NORTHEAST TIF)<br>TIF SOUTHSIDE DEVELOPMENT AREA #1 | 7,022,878.07                  | 2,829,990.72<br>1,343,052.11 | 4,192,887.35<br>2,583,454,44  | 1,736,492.50                 | 2,456,394.85                 | 60%                     | End for large project in 2016                                   | 25%<br>25%       | Annual expenditures                        |                                                               |
|            | TIF SOOTHSIDE DEVELOPMENT AREA #1<br>TIF SSDA #3 - ERSKINE VILLAGE      | 3,926,506.55<br>4,851,460.79  | 0.00                         | 4,851,460.79                  | 1,544,127.50<br>102,185.00   | 1,039,326.94<br>4,749,275.79 | 42%<br>1187%            | Enc for large project in 2016                                   | 25%              | Annual expenditures<br>Annual expenditures |                                                               |
|            | TIF SOLA #5 - ERSKINE VILLAGE                                           | 4,851,460.79                  | 4,216.00                     | 38,435.00                     | 29,515.00                    | 4,749,275.79                 | 13%                     | Using cash bal for debt svc; then will close                    | 10%              | Annual expenditures                        |                                                               |
| 433        | REDEVELOPMENT ADMINISTRATION GENERAL                                    | 8,769.33                      | 4,218.00                     | 8,769.33                      | 29,515.00<br>937.50          | 7,831.83                     | 234%                    |                                                                 | 25%              | Annual expenditures                        |                                                               |
| 450        | PALAIS ROYALE HISTORIC PRESERVATION                                     | 88,693.52                     | 0.00                         | 88,693.52                     | 0.00                         | 88,693.52                    | 100%                    | ۰                                                               | 25%              | Annual expenditures                        |                                                               |
| 600        | CONSOLIDATED BUILDING DEPARTMENT                                        | 2,289,807.49                  | 35,567.60                    | 2,254,239.89                  | 747,003.75                   | 1,507,236.14                 | 75%                     | ø                                                               | 25%              | Annual expenditures                        |                                                               |
| 601        | PARKING GARAGES                                                         | 915,234.03                    | 287,254.80                   | 627,979.23                    | 290,282.50                   | 337,696.73                   | 54%                     | Enc is for year's operations under contract                     | 25%              | Annual expenditures                        |                                                               |
| 620        | WATER WORKS OPERATIONS                                                  | 3,831,871.43                  | 711,866.57                   | 3,120,004.86                  | 710,115.00                   | 2,409,889.86                 | 22%                     | •                                                               | 5%               | Annual expenditures                        | 1                                                             |
| 624        | WATER WORKS CUSTOMER DEPOSIT                                            | 1,542,463.86                  | 0.00                         | 1,542,463.86                  | 1,542,463.86                 | 0.00                         | 100%                    | •                                                               | 100%             | 100% cash reserves                         | for customer deposits                                         |
| 626        | WATER WORKS BOND RESERVE                                                | 1,645,476.07                  | 0.00                         | 1,645,476.07                  | 1,645,476.07                 | 0.00                         | 100%                    | ~                                                               | 100%             |                                            | per bond covenants and Crowe Horwath                          |
| 629        | WATER WORKS RESERVE - O & M                                             | 2,462,727.68                  | 0.00                         | 2,462,727.68                  | 1,998,908.54                 | 463,819.14                   | 21%                     | · ·                                                             | 16.67%           |                                            | penses in Fund 620, net of transfers                          |
| 640        | SEWER REPAIR INSURANCE                                                  | 1,803,991.71                  | 56,846.93                    | 1,747,144.78                  | 114,437.50                   | 1,632,707.28                 | 382%                    | -                                                               | 25%              | Annual expenditures                        |                                                               |
| 641        | SEWAGE WORKS OPERATIONS                                                 | 12,521,584.55                 | 2,942,981.15                 | 9,578,603.40                  | 1,669,682.85                 | 7,908,920.55                 | 29%                     | •                                                               | 5%               | Annual expenditures                        |                                                               |
|            | SEWAGE WORKS RESERVE - 0 & M                                            | 4,636,374.15                  | 0.00                         | 4,636,374.15                  | 3,518,081.64                 | 1,118,292.51                 | 22%                     | •                                                               | 16.67%<br>100%   |                                            | penses in Fund 641, net of transfers                          |
|            | SEWAGE WORKS DEBT SERVICE RESERVE                                       | 4,109,662.02<br>833,406.68    | 0.00<br>1,028.91             | 4,109,662.02<br>832,377,77    | 4,109,662.02<br>110,067.50   | 0.00<br>722,310.27           | 100%<br>189%            | •                                                               | 100%<br>25%      | 100% cash reserves<br>Annual expenditures  | per bond covenants and Crowe Horwath                          |
| 670        | CENTURY CENTER                                                          | 1.731.398.26                  | 0.00                         | 1,731,398.26                  | 827,522.50                   | 903,875.76                   | 52%                     | ¢.                                                              | 25%              | Annual expenditures                        |                                                               |
| 670        | CENTURY CENTER CAPITAL                                                  | 872.311.86                    | 0.00                         | 872,311.86                    | 827,522.50                   | 903,875.76<br>72,311.86      | 52%<br>100%             | ø                                                               | 25%<br>\$800,000 | Minimum per Board                          |                                                               |
| 701        | FIREFIGHTERS PENSION                                                    | 999.200.13                    | 0.00                         | 999.200.13                    | 455.575.60                   | 543,624.53                   | 22%                     | Pension payments received in June & Sep                         | 10%              | Annual expenditures                        |                                                               |
|            | POLICE PENSION                                                          | 1,827,526.94                  | 0.00                         | 1,827,526.94                  | 566,764.20                   | 1,260,762.74                 | 32%                     | <ul> <li>Pension payments received in June &amp; Sep</li> </ul> | 10%              | Annual expenditures                        |                                                               |
|            | POLICE/FIRE 1977 STATE PENSION                                          | 0.00                          | 0.00                         | 0.00                          | 0.00                         | 0.00                         | 100%                    | o                                                               | 100%             |                                            | -<br>- trust & agency funds                                   |
|            | POLICE K-9 UNIT                                                         | 2,854.28                      | 0.00                         | 2,854.28                      | 420.00                       | 2,434.28                     | 170%                    | ø                                                               | 25%              | Annual expenditures                        |                                                               |
|            | PAYROLL FUND                                                            | (7,557.60)                    | 0.00                         | (7,557.60)                    | (7,557.60)                   | 0.00                         | 100%                    | 0                                                               | 100%             | 100% cash reserves                         |                                                               |