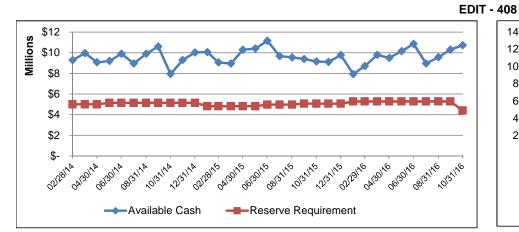

Suzanna Fritzberg John Murphy Jennifer Hockenhull Rahman Johnson

City of South Bend Cash Reserves Summary by Fund Status October 31, 2016

|            |                                                                         |                               |                              |                               |                              |                              | Actual                  |                                                                 |                  |                                            |                                                               |
|------------|-------------------------------------------------------------------------|-------------------------------|------------------------------|-------------------------------|------------------------------|------------------------------|-------------------------|-----------------------------------------------------------------|------------------|--------------------------------------------|---------------------------------------------------------------|
| Fund       | Fund Name                                                               | Cash<br>Balance               | Outstanding<br>Encumbrances  | Available<br>Cash             | Cash Reserve<br>Requirement  | Variance                     | Percentage<br>of Budget | Notes                                                           | Threshold        | Measurement                                | Cash Reserve Policy                                           |
|            | Insufficient Balances                                                   |                               |                              |                               |                              |                              | Ÿ                       |                                                                 |                  |                                            |                                                               |
| 201        | PARKS & RECREATION                                                      | 1,946,962.42                  | 201,246.74                   | 1,745,715.68                  | 2,362,416.25                 | (616,700.57)                 | 18%                     | Property taxes received in June                                 | 25%              | Annual expenditures                        | i                                                             |
| 219        | UNSAFE BUILDING                                                         | 334,579.62                    | 157,053.30                   | 177,526.32                    | 180,150.25                   | (2,623.93)                   | 25%                     | High encumbrances                                               | 25%              | Annual expenditures                        |                                                               |
| 436        | RIVER EAST RESIDENTIAL (NE RES TIF)                                     | 526,250.11                    | 231.00                       | 526,019.11                    | 714,577.50                   | (188,558.39)                 | 18%                     | Will be tight in 2016; committed to debt svc                    | 25%              | Annual expenditures                        |                                                               |
| 610        | SOLID WASTE OPERATIONS                                                  | 346,287.10                    | 141,841.53                   | 204,445.57                    | 476,430.90                   | (271,985.33)                 | 4%                      | Tight budget                                                    | 10%              | Annual expenditures                        |                                                               |
|            |                                                                         | 3,154,079.25                  | 500,372.57                   | 2,653,706.68                  | 3,733,574.90                 | (1,079,868.22)               |                         |                                                                 |                  |                                            |                                                               |
|            | Meets or Exceeds Requirements                                           |                               |                              |                               |                              |                              |                         | Property toyog received in June                                 |                  |                                            |                                                               |
|            | GENERAL FUND<br>RAINY DAY FUND                                          | 22,524,535.85                 | 637,847.39                   | 21,886,688.46                 | 13,666,773.30                | 8,219,915.16<br>1,364,939.38 | 48%<br>3%               | Property taxes received in June                                 | 30%<br>3%        |                                            | - higher due to property tax delays                           |
|            | MOTOR VEHICLE HIGHWAY                                                   | 10,170,110.05<br>6,190.957,12 | 0.00<br>335,004.37           | 10,170,110.05<br>5,855,952.75 | 8,805,170.67<br>2,286,877.50 | 3,569,075.25                 | 5%<br>64%               | ø                                                               | 25%              | Annual expenditures                        | n previous fiscal year-contingency                            |
| 202        | RECREATION - NONREVERTING                                               | 854.829.70                    | 67,377.27                    | 787.452.43                    | 304.085.00                   | 483,367.43                   | 65%                     | •                                                               | 25%              | Annual expenditures                        |                                                               |
| 211        | DCI ADMINISTRATION FUND                                                 | 1,308,059.03                  | 42,920.57                    | 1,265,138.46                  | 559,820.00                   | 705,318.46                   | 56%                     | ø                                                               | 25%              | Annual expenditures                        |                                                               |
| 216        | POLICE STATE SEIZURES                                                   | 228,481.48                    | 0.00                         | 228,481.48                    | 7,497.50                     | 220,983.98                   | 762%                    | ¢.                                                              | 25%              | Annual expenditures                        |                                                               |
| 218        | POLICE CURFEW VIOLATIONS                                                | 12,520.68                     | 0.00                         | 12,520.68                     | 207.50                       | 12,313.18                    | 1509%                   | •                                                               | 25%              | Annual expenditures                        | i                                                             |
| 220        | LAW ENFORCEMENT CONTINUING EDUCATION                                    | 839,790.25                    | 107,924.36                   | 731,865.89                    | 154,885.00                   | 576,980.89                   | 118%                    | •                                                               | 25%              | Annual expenditures                        |                                                               |
| 222        | CENTRAL SERVICES                                                        | 1,614,335.64                  | 780,693.52                   | 833,642.12                    | 658,932.00                   | 174,710.12                   | 32%                     | ~                                                               | 25%              |                                            | , excluding utility accounting                                |
| 226        | LIABILITY INSURANCE                                                     | 4,674,121.24                  | 25,485.67                    | 4,648,635.57                  | 1,300,070.00                 | 3,348,565.57                 | 179%                    | -<br>0                                                          | 50%              |                                            | - higher reserves for future claims                           |
|            | PUBLIC SAFETY L.O.I.T.                                                  | 1,049,974.52                  | 0.00                         | 1,049,974.52                  | 440,036.00                   | 609,938.52                   | 19%                     | •                                                               | 8%<br>25%        |                                            | - one month reserve                                           |
| 251<br>258 | LOCAL ROADS & STREETS<br>HUMAN RIGHTS - FEDERAL GRANT                   | 3,138,266.74<br>471,205.96    | 519,160.79<br>2,948.50       | 2,619,105.95<br>468.257.46    | 467,277.50<br>46,180.00      | 2,151,828.45<br>422,077.46   | 140%<br>253%            | •                                                               | 25%<br>25%       | Annual expenditures<br>Annual expenditures |                                                               |
| 258        | MORRIS PAC/PALAIS ROYALE MARKETING                                      | 471,205.96<br>43,482.49       | 2,948.50 3,675.00            | 468,257.46                    | 3,932.50                     | 422,077.46<br>35,874.99      | 253%<br>253%            | ø                                                               | 25%<br>25%       | Annual expenditures<br>Annual expenditures |                                                               |
| 278        | TAKE HOME VEHICLE POLICE                                                | 738,014.05                    | 0.00                         | 738,014.05                    | 2,082.50                     | 735,931.55                   | 8860%                   | •                                                               | 25%              | Annual expenditures                        |                                                               |
| 287        | EMS / FIRE DEPARTMENT CAPITAL                                           | 3.702.501.51                  | 1,143,898.50                 | 2.558.603.01                  | 634,251.25                   | 1,924,351.76                 | 101%                    | <b>\$</b>                                                       | 25%              | Annual expenditures                        |                                                               |
| 288        | EMS / FIRE DEPARTMENT OPERATING                                         | 2,188,423.03                  | 44,158.12                    | 2,144,264.91                  | 1,278,924.00                 | 865,340.91                   | 42%                     | ¢.                                                              | 25%              | Annual expenditures                        |                                                               |
| 289        | HAZMAT                                                                  | 24,683.66                     | 1,353.19                     | 23,330.47                     | 2,082.50                     | 21,247.97                    | 280%                    | ø                                                               | 25%              | Annual expenditures                        |                                                               |
| 291        | INDIANA RIVER RESCUE                                                    | 171,945.86                    | 1,806.69                     | 170,139.17                    | 19,844.75                    | 150,294.42                   | 214%                    | <b>e</b>                                                        | 25%              | Annual expenditures                        | i                                                             |
| 294        | REGIONAL POLICE ACADEMY                                                 | 81,956.50                     | 0.00                         | 81,956.50                     | 4,680.00                     | 77,276.50                    | 438%                    | ¢                                                               | 25%              | Annual expenditures                        | i                                                             |
| 299        | POLICE FEDERAL DRUG ENFORCEMENT                                         | 252,804.65                    | 0.00                         | 252,804.65                    | 35,195.00                    | 217,609.65                   | 180%                    | 0                                                               | 25%              | Annual expenditures                        |                                                               |
| 315        | AIRPORT 2003 DEBT RESERVE                                               | 1,038,904.00                  | 0.00                         | 1,038,904.00                  | 1,038,904.00                 | 0.00                         | 100%                    | °                                                               | 100%             |                                            | eserve per bond covenants                                     |
| 317        | COVELESKI BOND DEBT RESERVE                                             | 511,748.90                    | 0.00                         | 511,748.90                    | 511,748.90                   | 0.00                         | 100%                    | -<br>0                                                          | 100%             |                                            | eserve per bond covenants                                     |
| 319        | REDEVELOPMENT BOND - BLACKTHORN GOLF                                    | 0.00                          | 0.00<br>8,005,990.06         | 0.00<br>19.879.642.40         | 0.00                         | 0.00                         | 100%                    | •                                                               | 100%             |                                            | eserve per bond covenants                                     |
| 324<br>328 | RIVER WEST TIF (AIRPORT TIF)<br>SBCDA 2003 DEBT RESERVE                 | 27,885,632.46<br>1,735,840.00 | 8,005,990.06                 | 19,879,642.40                 | 9,000,443.75<br>1,735,840.00 | 10,879,198.65<br>0.00        | 55%<br>100%             | •                                                               | 25%<br>100%      | Annual expenditures                        | asonia par band covanants                                     |
| 377        | PROFESSIONAL SPORTS DEVELOPMENT                                         | 272,718.83                    | 0.00                         | 272,718.83                    | 174,590.00                   | 98.128.83                    | 39%                     | Fund balance declining as debt paid off                         | 25%              | Annual expenditures                        | eserve per bond covenants                                     |
| 404        | COUNTY OPTION INCOME TAX                                                | 9.364.191.01                  | 556,276.92                   | 8,807,914.09                  | 6,453,868.50                 | 2,354,045.59                 | 68%                     |                                                                 | 50%              |                                            | -<br>- higher due to bonding and rating agencies              |
| 405        | PARK NONREVERTING CAPITAL                                               | 356,468.62                    | 14,261.60                    | 342,207.02                    | 74,767.50                    | 267,439.52                   | 114%                    | ¢                                                               | 25%              | Annual expenditures                        |                                                               |
| 406        | CUMULATIVE CAPITAL DEVELOPMENT                                          | 376,223.27                    | 0.00                         | 376,223.27                    | 109,735.00                   | 266,488.27                   | 86%                     | ¢.                                                              | 25%              | Annual expenditures                        |                                                               |
| 407        | CUMULATIVE CAPITAL IMPROVEMENT                                          | 241,698.60                    | 0.00                         | 241,698.60                    | 76,523.00                    | 165,175.60                   | 79%                     | <b>e</b>                                                        | 25%              | Annual expenditures                        | i                                                             |
| 408        | ECONOMIC DEVELOPMENT INCOME TAX                                         | 11,481,114.92                 | 746,564.42                   | 10,734,550.50                 | 4,400,030.50                 | 6,334,520.00                 | 122%                    | ¢                                                               | 50%              | Annual expenditures                        | <ul> <li>higher due to bonding and rating agencies</li> </ul> |
| 416        | MORRIS PERFORMING ARTS CENTER CAPITAL                                   | 565,786.43                    | 8,871.97                     | 556,914.46                    | 16,442.50                    | 540,471.96                   | 847%                    | 0                                                               | 25%              | Annual expenditures                        |                                                               |
| 422        | TIF DISTRICT - WEST WASHINGTON                                          | 1,790,243.02                  | 303,761.69                   | 1,486,481.33                  | 292,367.50                   | 1,194,113.83                 | 127%                    |                                                                 | 25%              | Annual expenditures                        |                                                               |
| 425        |                                                                         | 188,727.11                    | 0.00                         | 188,727.11                    | 34,238.25                    | 154,488.86                   | 138%                    | •                                                               | 25%              | Annual expenditures                        |                                                               |
| 429<br>430 | RIVER EAST DEV TIF (NORTHEAST TIF)<br>TIF SOUTHSIDE DEVELOPMENT AREA #1 | 7,022,878.07                  | 2,829,990.72<br>1,343,052.11 | 4,192,887.35<br>2,583,454,44  | 1,736,492.50                 | 2,456,394.85                 | 60%                     | End for large project in 2016                                   | 25%<br>25%       | Annual expenditures                        |                                                               |
|            | TIF SOOTHSIDE DEVELOPMENT AREA #1<br>TIF SSDA #3 - ERSKINE VILLAGE      | 3,926,506.55<br>4,851,460.79  | 0.00                         | 4,851,460.79                  | 1,544,127.50<br>102,185.00   | 1,039,326.94<br>4,749,275.79 | 42%<br>1187%            | Enc for large project in 2016                                   | 25%              | Annual expenditures<br>Annual expenditures |                                                               |
|            | TIF SOLA #5 - ERSKINE VILLAGE                                           | 4,851,460.79                  | 4,216.00                     | 38,435.00                     | 29,515.00                    | 4,749,275.79                 | 13%                     | Using cash bal for debt svc; then will close                    | 10%              | Annual expenditures                        |                                                               |
| 433        | REDEVELOPMENT ADMINISTRATION GENERAL                                    | 8,769.33                      | 4,218.00                     | 8,769.33                      | 29,515.00<br>937.50          | 7,831.83                     | 234%                    |                                                                 | 25%              | Annual expenditures                        |                                                               |
| 450        | PALAIS ROYALE HISTORIC PRESERVATION                                     | 88,693.52                     | 0.00                         | 88,693.52                     | 0.00                         | 88,693.52                    | 100%                    | ۰                                                               | 25%              | Annual expenditures                        |                                                               |
| 600        | CONSOLIDATED BUILDING DEPARTMENT                                        | 2,289,807.49                  | 35,567.60                    | 2,254,239.89                  | 747,003.75                   | 1,507,236.14                 | 75%                     | ø                                                               | 25%              | Annual expenditures                        |                                                               |
| 601        | PARKING GARAGES                                                         | 915,234.03                    | 287,254.80                   | 627,979.23                    | 290,282.50                   | 337,696.73                   | 54%                     | Enc is for year's operations under contract                     | 25%              | Annual expenditures                        |                                                               |
| 620        | WATER WORKS OPERATIONS                                                  | 3,831,871.43                  | 711,866.57                   | 3,120,004.86                  | 710,115.00                   | 2,409,889.86                 | 22%                     | •                                                               | 5%               | Annual expenditures                        | 1                                                             |
| 624        | WATER WORKS CUSTOMER DEPOSIT                                            | 1,542,463.86                  | 0.00                         | 1,542,463.86                  | 1,542,463.86                 | 0.00                         | 100%                    | •                                                               | 100%             | 100% cash reserves                         | for customer deposits                                         |
| 626        | WATER WORKS BOND RESERVE                                                | 1,645,476.07                  | 0.00                         | 1,645,476.07                  | 1,645,476.07                 | 0.00                         | 100%                    | ~                                                               | 100%             |                                            | per bond covenants and Crowe Horwath                          |
| 629        | WATER WORKS RESERVE - O & M                                             | 2,462,727.68                  | 0.00                         | 2,462,727.68                  | 1,998,908.54                 | 463,819.14                   | 21%                     | · ·                                                             | 16.67%           |                                            | penses in Fund 620, net of transfers                          |
| 640        | SEWER REPAIR INSURANCE                                                  | 1,803,991.71                  | 56,846.93                    | 1,747,144.78                  | 114,437.50                   | 1,632,707.28                 | 382%                    | -                                                               | 25%              | Annual expenditures                        |                                                               |
| 641        | SEWAGE WORKS OPERATIONS                                                 | 12,521,584.55                 | 2,942,981.15                 | 9,578,603.40                  | 1,669,682.85                 | 7,908,920.55                 | 29%                     | •                                                               | 5%               | Annual expenditures                        |                                                               |
|            | SEWAGE WORKS RESERVE - 0 & M                                            | 4,636,374.15                  | 0.00                         | 4,636,374.15                  | 3,518,081.64                 | 1,118,292.51                 | 22%                     | •                                                               | 16.67%<br>100%   |                                            | penses in Fund 641, net of transfers                          |
|            | SEWAGE WORKS DEBT SERVICE RESERVE                                       | 4,109,662.02<br>833,406.68    | 0.00<br>1,028.91             | 4,109,662.02<br>832,377,77    | 4,109,662.02<br>110,067.50   | 0.00<br>722,310.27           | 100%<br>189%            | •                                                               | 100%<br>25%      | 100% cash reserves<br>Annual expenditures  | per bond covenants and Crowe Horwath                          |
| 670        | CENTURY CENTER                                                          | 1.731.398.26                  | 0.00                         | 1,731,398.26                  | 827,522.50                   | 903,875.76                   | 52%                     | ¢.                                                              | 25%              | Annual expenditures                        |                                                               |
| 670        | CENTURY CENTER CAPITAL                                                  | 872.311.86                    | 0.00                         | 872,311.86                    | 827,522.50                   | 903,875.76<br>72,311.86      | 52%<br>100%             | ø                                                               | 25%<br>\$800,000 | Minimum per Board                          |                                                               |
| 701        | FIREFIGHTERS PENSION                                                    | 999.200.13                    | 0.00                         | 999.200.13                    | 455.575.60                   | 543,624.53                   | 22%                     | Pension payments received in June & Sep                         | 10%              | Annual expenditures                        |                                                               |
|            | POLICE PENSION                                                          | 1,827,526.94                  | 0.00                         | 1,827,526.94                  | 566,764.20                   | 1,260,762.74                 | 32%                     | <ul> <li>Pension payments received in June &amp; Sep</li> </ul> | 10%              | Annual expenditures                        |                                                               |
|            | POLICE/FIRE 1977 STATE PENSION                                          | 0.00                          | 0.00                         | 0.00                          | 0.00                         | 0.00                         | 100%                    | o                                                               | 100%             |                                            | -<br>- trust & agency funds                                   |
|            | POLICE K-9 UNIT                                                         | 2,854.28                      | 0.00                         | 2,854.28                      | 420.00                       | 2,434.28                     | 170%                    | ø                                                               | 25%              | Annual expenditures                        |                                                               |
|            | PAYROLL FUND                                                            | (7,557.60)                    | 0.00                         | (7,557.60)                    | (7,557.60)                   | 0.00                         | 100%                    | 0                                                               | 100%             | 100% cash reserves                         |                                                               |