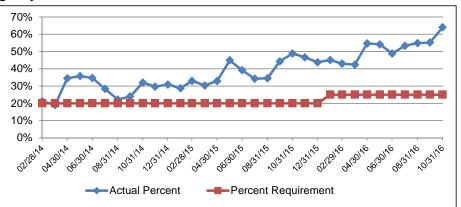

## Cash Reserves Summary

| Page Number(s) | Contents                                           |
|----------------|----------------------------------------------------|
| 2-3            | Funds by Status                                    |
| 4-6            | Cash Reserves Summary                              |
| 7              | General Fund Trends                                |
| 8              | Parks & Recreation Fund Trends                     |
| 9              | Motor Vehicle Highway Fund Trends                  |
| 10             | Liability Insurance Fund Trends                    |
| 11             | Public Safety LOIT Fund Trends                     |
| 12             | County Option Income Tax Fund (COIT) Trends        |
| 13             | Economic Development Income Tax Fund (EDIT) Trends |
| 14             | Self-funded Employee Benefits Fund Trends          |
| 15-17          | Controller's Cash Report                           |