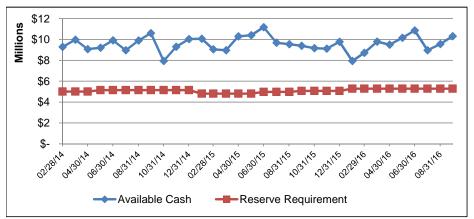

# City of South Bend Cash Reserves Summary

| Page Number(s) | Contents                                                                                                                                                                      | 5    |  |  |  |  |
|----------------|-------------------------------------------------------------------------------------------------------------------------------------------------------------------------------|------|--|--|--|--|
| 2-3            | Funds by Status                                                                                                                                                               |      |  |  |  |  |
| <i>4</i> -6    | Cash Reserves Summary                                                                                                                                                         |      |  |  |  |  |
| 7              | General Fund Trends                                                                                                                                                           |      |  |  |  |  |
| 8              | Parks & Recreation Fund Trends                                                                                                                                                |      |  |  |  |  |
| 9              | Motor Vehicle Highway Fund Trends                                                                                                                                             |      |  |  |  |  |
| 10             | Liability Insurance Fund Trends                                                                                                                                               |      |  |  |  |  |
| 11             | Public Safety LOIT Fund Trends                                                                                                                                                |      |  |  |  |  |
| 12             | County Option Income Tax Fund (COIT) Trends                                                                                                                                   |      |  |  |  |  |
| 13             | Economic Development Income Tax Fund (EDIT) Trends                                                                                                                            |      |  |  |  |  |
| 14             | Self-funded Employee Benefits Fund Trends                                                                                                                                     |      |  |  |  |  |
| 15-17          | Controller's Cash Rep                                                                                                                                                         | port |  |  |  |  |
| Distribution   | Mayor Chief of Staff Deputy Chief of Staff Common Council City Controller Deputy City Controller City Finance Director Senior Budget Analyst Department Heads Fiscal Officers |      |  |  |  |  |
|                |                                                                                                                                                                               |      |  |  |  |  |