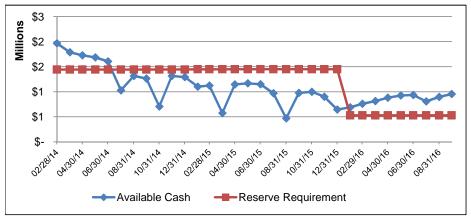

5%         |
| 06/30/15 | 149%           | 25%         |
| 07/31/15 | 142%           | 25%         |
| 08/31/15 | 144%           | 25%         |
| 09/30/15 | 144%           | 25%         |
| 10/31/15 | 148%           | 25%         |
| 11/30/15 | 148%           | 25%         |
| 12/31/15 | 147%           | 25%         |
| 01/31/16 | 145%           | 50%         |
| 02/29/16 | 143%           | 50%         |
| 03/31/16 | 147%           | 50%         |
| 04/30/16 | 151%           | 50%         |
| 05/31/16 | 152%           | 50%         |
| 06/30/16 | 143%           | 50%         |
| 07/31/16 | 146%           | 50%         |
| 08/31/16 | 146%           | 50%         |
| 09/30/16 | 147%           | 50%         |
|          |                |             |

09/30/16

# Public Safety LOIT - 249





|          |    |               | Reserve            |
|----------|----|---------------|--------------------|
| Date     | A  | vailable Cash | Requirement        |
| 02/28/14 | \$ | 1,965,415.14  | \$<br>1,442,931.60 |
| 03/31/14 | \$ | 1,788,938.50  | \$<br>1,442,931.60 |
| 04/30/14 | \$ | 1,727,753.74  | \$<br>1,442,931.60 |
| 05/31/14 | \$ | 1,686,442.29  | \$<br>1,442,931.60 |
| 06/30/14 | \$ | 1,604,462.03  | \$<br>1,442,931.60 |
| 07/31/14 | \$ | 1,028,769.93  | \$<br>1,442,931.60 |
| 08/31/14 | \$ | 1,313,459.48  | \$<br>1,442,931.60 |
| 09/30/14 | \$ | 1,263,069.52  | \$<br>1,442,931.60 |
| 10/31/14 | \$ | 704,536.10    | \$<br>1,442,931.60 |
| 11/30/14 | \$ | 1,313,921.77  | \$<br>1,442,931.60 |
| 12/31/14 | \$ | 1,293,978.68  | \$<br>1,442,931.60 |
| 01/31/15 | \$ | 1,101,18