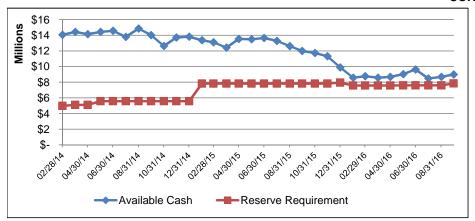

16%            | 20%         |
| 06/30/15 | 16%            | 20%         |
| 07/31/15 | 13%            | 20%         |
| 08/31/15 | 6%             | 20%         |
| 09/30/15 | 13%            | 20%         |
| 10/31/15 | 14%            | 20%         |
| 11/30/15 | 12%            | 20%         |
| 12/31/15 | 9%             | 20%         |
| 01/31/16 | 10%            | 8%          |
| 02/29/16 | 12%            | 8%          |
| 03/31/16 | 12%            | 8%          |
| 04/30/16 | 13%            | 8%          |
| 05/31/16 | 14%            | 8%          |
| 06/30/16 | 14%            | 8%          |
| 07/31/16 | 12%            | 8%          |
| 08/31/16 | 14%            | 8%          |
| 09/30/16 | 14%            | 8%          |
|          |                |             |

## **COIT - 404**





|          |    |               | Reserve            |
|----------|----|---------------|--------------------|
| Date     | Α  | vailable Cash | Requirement        |
| 02/28/14 | \$ | 14,064,953.63 | \$<br>4,988,101.00 |
| 03/31/14 | \$ | 14,419,544.87 | \$<br>5,096,642.50 |
| 04/30/14 | \$ | 14,138,281.09 | \$<br>5,096,642.50 |
| 05/31/14 | \$ | 14,417,615.48 | \$<br>5,582,892.50 |
| 06/30/14 | \$ | 14,566,201.25 | \$<br>5,582,892.50 |
| 07/31/14 | \$ | 13,784,177.94 | \$<br>5,582,892.50 |
| 08/31/14 | \$ | 14,852,716.09 | \$<br>5,582,892.50 |
| 09/30/14 | \$ | 14,014,334.96 | \$<br>5,582,892.50 |
| 10/31/14 | \$ | 12,625,447.23 | \$<br>5,582,892.50 |
| 11/30/14 | \$ | 13,703,278.95 | \$<br>5,582,892.50 |
| 12/31/14 | \$ | 13,810,191.53 | \$<br>5,582,892.50 |
| 01/31/15 | \$ | 13,363,6