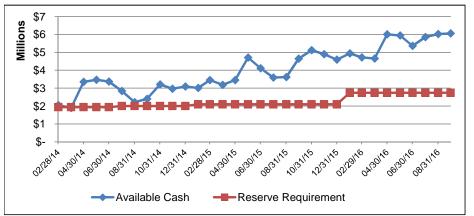

| 25%         |
| 05/31/15 | -2%            | 25%         |
| 06/30/15 | 31%            | 25%         |
| 07/31/15 | 25%            | 25%         |
| 08/31/15 | 21%            | 25%         |
| 09/30/15 | 17%            | 25%         |
| 10/31/15 | 16%            | 25%         |
| 11/30/15 | 11%            | 25%         |
| 12/31/15 | 35%            | 25%         |
| 01/31/16 | 26%            | 25%         |
| 02/29/16 | 20%            | 25%         |
| 03/31/16 | 11%            | 25%         |
| 04/30/16 | 6%             | 25%         |
| 05/31/16 | 2%             | 25%         |
| 06/30/16 | 39%            | 25%         |
| 07/31/16 | 31%            | 25%         |
| 08/31/16 | 24%            | 25%         |
| 09/30/16 | 20%            | 25%         |

# Motor Vehicle Highway - 202





|    |               |                                                                                                                                                                                                                                                                                                                                                                                                                                                                                                                                                                                        | Reserve