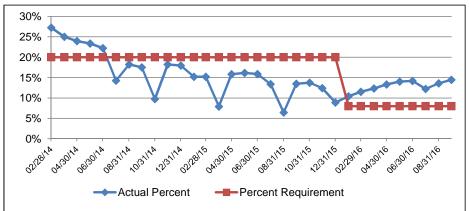

|
| 06/30/15 | 149%           | 25%         |
| 07/31/15 | 142%           | 25%         |
| 08/31/15 | 144%           | 25%         |
| 09/30/15 | 144%           | 25%         |
| 10/31/15 | 148%           | 25%         |
| 11/30/15 | 148%           | 25%         |
| 12/31/15 | 147%           | 25%         |
| 01/31/16 | 145%           | 50%         |
| 02/29/16 | 143%           | 50%         |
| 03/31/16 | 147%           | 50%         |
| 04/30/16 | 151%           | 50%         |
| 05/31/16 | 152%           | 50%         |
| 06/30/16 | 143%           | 50%         |
| 07/31/16 | 146%           | 50%         |
| 08/31/16 | 146%           | 50%         |
| 09/30/16 | 147%           | 50%         |
|          |                |             |

09/30/16

# Public Safety LOIT - 249





|          |    |               | Reserve            |
|----------|----|---------------|--------------------|
| Date     | A  | vailable Cash | Requirement        |
| 02/28/14 | \$ | 1,965,415.14  | \$<br>1,442,931.60 |
| 03/31/14 | \$ | 1,788,938.50  | \$<br>1,442,931.60 |
| 04/30/14 | \$ | 1,727,753.74  | \$<br>1,442,931.60 |
| 05/31/14 | \$ | 1,686,442.29  | \$<br>1,442,931.60 |
| 06/30/14 | \$ | 1,604,462.03  | \$<br>1,442,931.60 |
| 07/31/14 | \$ | 1,028,769.93  | \$<br>1,442,931.60 |
| 08/31/14 | \$ | 1,313,459.48  | \$<br>1,442,931.60 |
| 09/30/14 | \$ | 1,263,069.52  | \$<br>1,442,931.60 |
| 10/31/14 | \$ | 704,536.10    | \$<br>1,442,931.60 |
| 11/30/14 | \$ | 1,313,921.77  | \$<br>1,442,931.60 |
| 12/31/14 | \$ | 1,293,978.68  | \$<br>1,442,931.60 |
| 01/31/15 | \$ | 1,101,184.