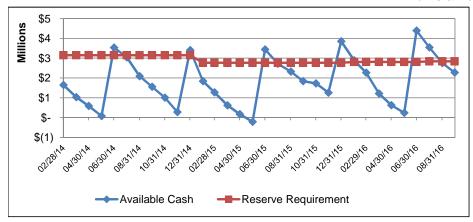

# City of South Bend Cash Reserves Summary

| Page Number(s) | Contents                                                                                                                                                                      | 5    |  |  |  |  |
|----------------|-------------------------------------------------------------------------------------------------------------------------------------------------------------------------------|------|--|--|--|--|
| 2-3            | Funds by Status                                                                                                                                                               |      |  |  |  |  |
| <i>4</i> -6    | Cash Reserves Summary                                                                                                                                                         |      |  |  |  |  |
| 7              | General Fund Trends                                                                                                                                                           |      |  |  |  |  |
| 8              | Parks & Recreation Fund Trends                                                                                                                                                |      |  |  |  |  |
| 9              | Motor Vehicle Highway Fund Trends                                                                                                                                             |      |  |  |  |  |
| 10             | Liability Insurance Fund Trends                                                                                                                                               |      |  |  |  |  |
| 11             | Public Safety LOIT Fund Trends                                                                                                                                                |      |  |  |  |  |
| 12             | County Option Income Tax Fund (COIT) Trends                                                                                                                                   |      |  |  |  |  |
| 13             | Economic Development Income Tax Fund (EDIT) Trends                                                                                                                            |      |  |  |  |  |
| 14             | Self-funded Employee Benefits Fund Trends                                                                                                                                     |      |  |  |  |  |
| 15-17          | Controller's Cash Rep                                                                                                                                                         | port |  |  |  |  |
| Distribution   | Mayor Chief of Staff Deputy Chief of Staff Common Council City Controller Deputy City Controller City Finance Director Senior Budget Analyst Department Heads Fiscal Officers |      |  |  |  |  |
|                |                                                                                                                                                                               |      |  |  |  |  |