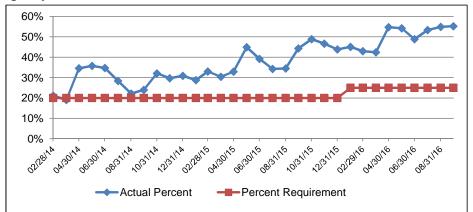

| 25%         |
| 05/31/15 | -2%            | 25%         |
| 06/30/15 | 31%            | 25%         |
| 07/31/15 | 25%            | 25%         |
| 08/31/15 | 21%            | 25%         |
| 09/30/15 | 17%            | 25%         |
| 10/31/15 | 16%            | 25%         |
| 11/30/15 | 11%            | 25%         |
| 12/31/15 | 35%            | 25%         |
| 01/31/16 | 26%            | 25%         |
| 02/29/16 | 20%            | 25%         |
| 03/31/16 | 11%            | 25%         |
| 04/30/16 | 6%             | 25%         |
| 05/31/16 | 2%             | 25%         |
| 06/30/16 | 39%            | 25%         |
| 07/31/16 | 31%            | 25%         |
| 08/31/16 | 24%            | 25%         |
| 09/30/16 | 20%            | 25%         |

# Motor Vehicle Highway - 202





|    |               |                                                                                                                                                                                                                                                                                                                                                                                                                                                                                                                                                                                        | Reserve