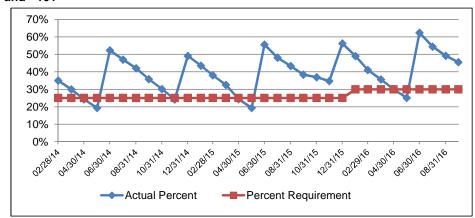

# City of South Bend Cash Reserves Summary

| Page Number(s) | Contents                                                                                                                                                                      | 5    |  |  |  |  |
|----------------|-------------------------------------------------------------------------------------------------------------------------------------------------------------------------------|------|--|--|--|--|
| 2-3            | Funds by Status                                                                                                                                                               |      |  |  |  |  |
| <i>4</i> -6    | Cash Reserves Summary                                                                                                                                                         |      |  |  |  |  |
| 7              | General Fund Trends                                                                                                                                                           |      |  |  |  |  |
| 8              | Parks & Recreation Fund Trends                                                                                                                                                |      |  |  |  |  |
| 9              | Motor Vehicle Highway Fund Trends                                                                                                                                             |      |  |  |  |  |
| 10             | Liability Insurance Fund Trends                                                                                                                                               |      |  |  |  |  |
| 11             | Public Safety LOIT Fund Trends                                                                                                                                                |      |  |  |  |  |
| 12             | County Option Income Tax Fund (COIT) Trends                                                                                                                                   |      |  |  |  |  |
| 13             | Economic Development Income Tax Fund (EDIT) Trends                                                                                                                            |      |  |  |  |  |
| 14             | Self-funded Employee Benefits Fund Trends                                                                                                                                     |      |  |  |  |  |
| 15-17          | Controller's Cash Rep                                                                                                                                                         | port |  |  |  |  |
| Distribution   | Mayor Chief of Staff Deputy Chief of Staff Common Council City Controller Deputy City Controller City Finance Director Senior Budget Analyst Department Heads Fiscal Officers |      |  |  |  |  |
|                |                                                                                                                                                                               |      |  |  |  |  |