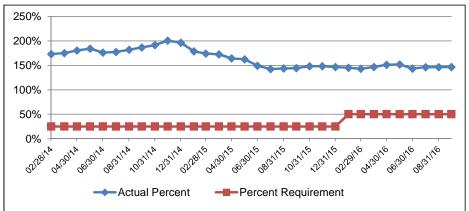

| 20%         |
| 05/31/15 | 45%            | 20%         |
| 06/30/15 | 39%            | 20%         |
| 07/31/15 | 34%            | 20%         |
| 08/31/15 | 34%            | 20%         |
| 09/30/15 | 44%            | 20%         |
| 10/31/15 | 49%            | 20%         |
| 11/30/15 | 47%            | 20%         |
| 12/31/15 | 44%            | 20%         |
| 01/31/16 | 45%            | 25%         |
| 02/29/16 | 43%            | 25%         |
| 03/31/16 | 42%            | 25%         |
| 04/30/16 | 55%            | 25%         |
| 05/31/16 | 54%            | 25%         |
| 06/30/16 | 49%            | 25%         |
| 07/31/16 | 53%            | 25%         |
| 08/31/16 | 55%            | 25%         |
| 09/30/16 | 55%            | 25%         |

# Liability Insurance - 226





Percent

|          |    |               |    | Reserve      |
|----------|----|---------------|----|--------------|
| Date     | A  | vailable Cash |    | Requirement  |
| 02/28/14 | \$ | 5,019,217.44  | \$ | 724,300.00   |
| 03/31/14 | \$ | 5,075,527.45  | \$ | 724,300.00   |
| 04/30/14 | \$ | 5,218,468.25  | \$ | 724,300.00   |
| 05/31/14 | \$ | 5,341,078.00  | \$ | 724,300.00   |
| 06/30/14 | \$ | 5,099,755.96  | \$ | 724,300.00   |
| 07/31/14 | \$ | 5,133,550.90  | \$ | 724,300.00   |
| 08/31/14 | \$ | 5,274,005.60  | \$ | 724,300.00   |
| 09/30/14 | \$ | 5,400,963.70  | \$ | 724,300.00   |
| 10/31/14 | \$ | 5,541,538.17  | \$ | 724,300.00   |
| 11/30/14 | \$ | 5,813,654.41  | \$ | 724,300.00   |
| 12/31/14 | \$ | 5,682,684.39  | \$ | 724,300.00   |
| 01/31/15 | \$ | 5,461,655.49  |