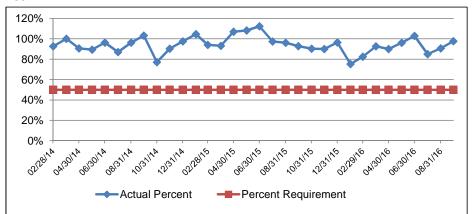

# City of South Bend Cash Reserves Summary

| Page Number(s) | Contents                                                                                                                                                                      | 5    |  |  |  |  |
|----------------|-------------------------------------------------------------------------------------------------------------------------------------------------------------------------------|------|--|--|--|--|
| 2-3            | Funds by Status                                                                                                                                                               |      |  |  |  |  |
| <i>4</i> -6    | Cash Reserves Summary                                                                                                                                                         |      |  |  |  |  |
| 7              | General Fund Trends                                                                                                                                                           |      |  |  |  |  |
| 8              | Parks & Recreation Fund Trends                                                                                                                                                |      |  |  |  |  |
| 9              | Motor Vehicle Highway Fund Trends                                                                                                                                             |      |  |  |  |  |
| 10             | Liability Insurance Fund Trends                                                                                                                                               |      |  |  |  |  |
| 11             | Public Safety LOIT Fund Trends                                                                                                                                                |      |  |  |  |  |
| 12             | County Option Income Tax Fund (COIT) Trends                                                                                                                                   |      |  |  |  |  |
| 13             | Economic Development Income Tax Fund (EDIT) Trends                                                                                                                            |      |  |  |  |  |
| 14             | Self-funded Employee Benefits Fund Trends                                                                                                                                     |      |  |  |  |  |
| 15-17          | Controller's Cash Rep                                                                                                                                                         | port |  |  |  |  |
| Distribution   | Mayor Chief of Staff Deputy Chief of Staff Common Council City Controller Deputy City Controller City Finance Director Senior Budget Analyst Department Heads Fiscal Officers |      |  |  |  |  |
|                |                                                                                                                                                                               |      |  |  |  |  |