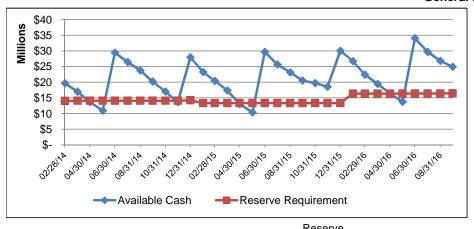

# City of South Bend Cash Reserves Summary

| Page Number(s) | Contents                                                                                                                                                                      | 5    |  |  |  |  |
|----------------|-------------------------------------------------------------------------------------------------------------------------------------------------------------------------------|------|--|--|--|--|
| 2-3            | Funds by Status                                                                                                                                                               |      |  |  |  |  |
| <i>4</i> -6    | Cash Reserves Summary                                                                                                                                                         |      |  |  |  |  |
| 7              | General Fund Trends                                                                                                                                                           |      |  |  |  |  |
| 8              | Parks & Recreation Fund Trends                                                                                                                                                |      |  |  |  |  |
| 9              | Motor Vehicle Highway Fund Trends                                                                                                                                             |      |  |  |  |  |
| 10             | Liability Insurance Fund Trends                                                                                                                                               |      |  |  |  |  |
| 11             | Public Safety LOIT Fund Trends                                                                                                                                                |      |  |  |  |  |
| 12             | County Option Income Tax Fund (COIT) Trends                                                                                                                                   |      |  |  |  |  |
| 13             | Economic Development Income Tax Fund (EDIT) Trends                                                                                                                            |      |  |  |  |  |
| 14             | Self-funded Employee Benefits Fund Trends                                                                                                                                     |      |  |  |  |  |
| 15-17          | Controller's Cash Rep                                                                                                                                                         | port |  |  |  |  |
| Distribution   | Mayor Chief of Staff Deputy Chief of Staff Common Council City Controller Deputy City Controller City Finance Director Senior Budget Analyst Department Heads Fiscal Officers |      |  |  |  |  |
|                |                                                                                                                                                                               |      |  |  |  |  |