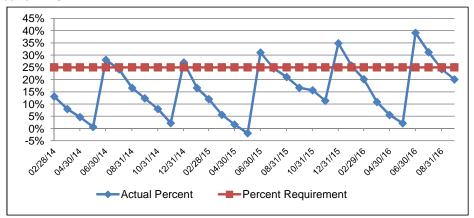

# City of South Bend Cash Reserves Summary

| Page Number(s) | Contents                                                                                                                                                                      | 5    |  |  |  |  |
|----------------|-------------------------------------------------------------------------------------------------------------------------------------------------------------------------------|------|--|--|--|--|
| 2-3            | Funds by Status                                                                                                                                                               |      |  |  |  |  |
| <i>4</i> -6    | Cash Reserves Summary                                                                                                                                                         |      |  |  |  |  |
| 7              | General Fund Trends                                                                                                                                                           |      |  |  |  |  |
| 8              | Parks & Recreation Fund Trends                                                                                                                                                |      |  |  |  |  |
| 9              | Motor Vehicle Highway Fund Trends                                                                                                                                             |      |  |  |  |  |
| 10             | Liability Insurance Fund Trends                                                                                                                                               |      |  |  |  |  |
| 11             | Public Safety LOIT Fund Trends                                                                                                                                                |      |  |  |  |  |
| 12             | County Option Income Tax Fund (COIT) Trends                                                                                                                                   |      |  |  |  |  |
| 13             | Economic Development Income Tax Fund (EDIT) Trends                                                                                                                            |      |  |  |  |  |
| 14             | Self-funded Employee Benefits Fund Trends                                                                                                                                     |      |  |  |  |  |
| 15-17          | Controller's Cash Rep                                                                                                                                                         | port |  |  |  |  |
| Distribution   | Mayor Chief of Staff Deputy Chief of Staff Common Council City Controller Deputy City Controller City Finance Director Senior Budget Analyst Department Heads Fiscal Officers |      |  |  |  |  |
|                |                                                                                                                                                                               |      |  |  |  |  |