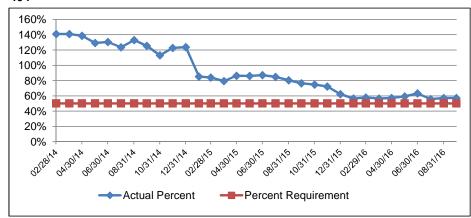

6%            | 20%         |
| 06/30/15 | 16%            | 20%         |
| 07/31/15 | 13%            | 20%         |
| 08/31/15 | 6%             | 20%         |
| 09/30/15 | 13%            | 20%         |
| 10/31/15 | 14%            | 20%         |
| 11/30/15 | 12%            | 20%         |
| 12/31/15 | 9%             | 20%         |
| 01/31/16 | 10%            | 8%          |
| 02/29/16 | 12%            | 8%          |
| 03/31/16 | 12%            | 8%          |
| 04/30/16 | 13%            | 8%          |
| 05/31/16 | 14%            | 8%          |
| 06/30/16 | 14%            | 8%          |
| 07/31/16 | 12%            | 8%          |
| 08/31/16 | 14%            | 8%          |
| 09/30/16 | 14%            | 8%          |
|          |                |             |

## **COIT - 404**





|          |    |               | Reserve            |
|----------|----|---------------|--------------------|
| Date     | Α  | vailable Cash | Requirement        |
| 02/28/14 | \$ | 14,064,953.63 | \$<br>4,988,101.00 |
| 03/31/14 | \$ | 14,419,544.87 | \$<br>5,096,642.50 |
| 04/30/14 | \$ | 14,138,281.09 | \$<br>5,096,642.50 |
| 05/31/14 | \$ | 14,417,615.48 | \$<br>5,582,892.50 |
| 06/30/14 | \$ | 14,566,201.25 | \$<br>5,582,892.50 |
| 07/31/14 | \$ | 13,784,177.94 | \$<br>5,582,892.50 |
| 08/31/14 | \$ | 14,852,716.09 | \$<br>5,582,892.50 |
| 09/30/14 | \$ | 14,014,334.96 | \$<br>5,582,892.50 |
| 10/31/14 | \$ | 12,625,447.23 | \$<br>5,582,892.50 |
| 11/30/14 | \$ | 13,703,278.95 | \$<br>5,582,892.50 |
| 12/31/14 | \$ | 13,810,191.53 | \$<br>5,582,892.50 |
| 01/31/15 | \$ | 13,363,623