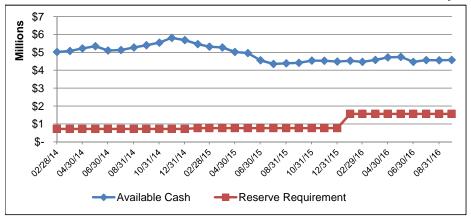

| 20%         |
| 05/31/15 | 45%            | 20%         |
| 06/30/15 | 39%            | 20%         |
| 07/31/15 | 34%            | 20%         |
| 08/31/15 | 34%            | 20%         |
| 09/30/15 | 44%            | 20%         |
| 10/31/15 | 49%            | 20%         |
| 11/30/15 | 47%            | 20%         |
| 12/31/15 | 44%            | 20%         |
| 01/31/16 | 45%            | 25%         |
| 02/29/16 | 43%            | 25%         |
| 03/31/16 | 42%            | 25%         |
| 04/30/16 | 55%            | 25%         |
| 05/31/16 | 54%            | 25%         |
| 06/30/16 | 49%            | 25%         |
| 07/31/16 | 53%            | 25%         |
| 08/31/16 | 55%            | 25%         |
| 09/30/16 | 55%            | 25%         |

# Liability Insurance - 226





Percent

|          |    |               |    | Reserve      |
|----------|----|---------------|----|--------------|
| Date     | A  | vailable Cash |    | Requirement  |
| 02/28/14 | \$ | 5,019,217.44  | \$ | 724,300.00   |
| 03/31/14 | \$ | 5,075,527.45  | \$ | 724,300.00   |
| 04/30/14 | \$ | 5,218,468.25  | \$ | 724,300.00   |
| 05/31/14 | \$ | 5,341,078.00  | \$ | 724,300.00   |
| 06/30/14 | \$ | 5,099,755.96  | \$ | 724,300.00   |
| 07/31/14 | \$ | 5,133,550.90  | \$ | 724,300.00   |
| 08/31/14 | \$ | 5,274,005.60  | \$ | 724,300.00   |
| 09/30/14 | \$ | 5,400,963.70  | \$ | 724,300.00   |
| 10/31/14 | \$ | 5,541,538.17  | \$ | 724,300.00   |
| 11/30/14 | \$ | 5,813,654.41  | \$ | 724,300.00   |
| 12/31/14 | \$ | 5,682,684.39  | \$ | 724,300.00   |
| 01/31/15 | \$ | 5,461,655.49