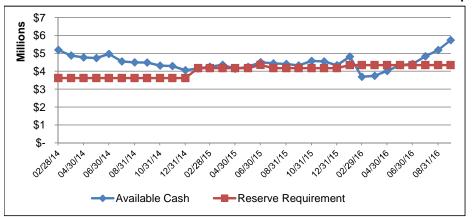

# City of South Bend Cash Reserves Summary

| Page Number(s) | Contents                                                                                                                                                                      | 5    |  |  |  |  |
|----------------|-------------------------------------------------------------------------------------------------------------------------------------------------------------------------------|------|--|--|--|--|
| 2-3            | Funds by Status                                                                                                                                                               |      |  |  |  |  |
| <i>4</i> -6    | Cash Reserves Summary                                                                                                                                                         |      |  |  |  |  |
| 7              | General Fund Trends                                                                                                                                                           |      |  |  |  |  |
| 8              | Parks & Recreation Fund Trends                                                                                                                                                |      |  |  |  |  |
| 9              | Motor Vehicle Highway Fund Trends                                                                                                                                             |      |  |  |  |  |
| 10             | Liability Insurance Fund Trends                                                                                                                                               |      |  |  |  |  |
| 11             | Public Safety LOIT Fund Trends                                                                                                                                                |      |  |  |  |  |
| 12             | County Option Income Tax Fund (COIT) Trends                                                                                                                                   |      |  |  |  |  |
| 13             | Economic Development Income Tax Fund (EDIT) Trends                                                                                                                            |      |  |  |  |  |
| 14             | Self-funded Employee Benefits Fund Trends                                                                                                                                     |      |  |  |  |  |
| 15-17          | Controller's Cash Rep                                                                                                                                                         | port |  |  |  |  |
| Distribution   | Mayor Chief of Staff Deputy Chief of Staff Common Council City Controller Deputy City Controller City Finance Director Senior Budget Analyst Department Heads Fiscal Officers |      |  |  |  |  |
|                |                                                                                                                                                                               |      |  |  |  |  |