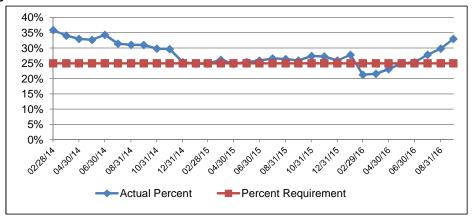

# City of South Bend Cash Reserves Summary

| Page Number(s) | Contents                                                                                                                                                                      | 5    |  |  |  |  |
|----------------|-------------------------------------------------------------------------------------------------------------------------------------------------------------------------------|------|--|--|--|--|
| 2-3            | Funds by Status                                                                                                                                                               |      |  |  |  |  |
| <i>4</i> -6    | Cash Reserves Summary                                                                                                                                                         |      |  |  |  |  |
| 7              | General Fund Trends                                                                                                                                                           |      |  |  |  |  |
| 8              | Parks & Recreation Fund Trends                                                                                                                                                |      |  |  |  |  |
| 9              | Motor Vehicle Highway Fund Trends                                                                                                                                             |      |  |  |  |  |
| 10             | Liability Insurance Fund Trends                                                                                                                                               |      |  |  |  |  |
| 11             | Public Safety LOIT Fund Trends                                                                                                                                                |      |  |  |  |  |
| 12             | County Option Income Tax Fund (COIT) Trends                                                                                                                                   |      |  |  |  |  |
| 13             | Economic Development Income Tax Fund (EDIT) Trends                                                                                                                            |      |  |  |  |  |
| 14             | Self-funded Employee Benefits Fund Trends                                                                                                                                     |      |  |  |  |  |
| 15-17          | Controller's Cash Rep                                                                                                                                                         | port |  |  |  |  |
| Distribution   | Mayor Chief of Staff Deputy Chief of Staff Common Council City Controller Deputy City Controller City Finance Director Senior Budget Analyst Department Heads Fiscal Officers |      |  |  |  |  |
|                |                                                                                                                                                                               |      |  |  |  |  |