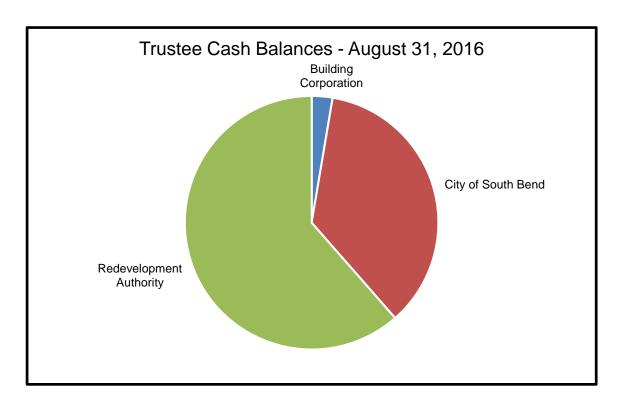

| Entity                  | Ca | sh Balance | Percent |  |
|-------------------------|----|------------|---------|--|
| Building Corporation    | \$ | 763,956    | 2.65%   |  |
| City of South Bend      |    | 10,357,834 | 35.90%  |  |
| Redevelopment Authority |    | 17,730,388 | 61.45%  |  |
| Total                   | \$ | 28,852,178 | 100.00% |  |

City of South Bend includes the 2015 Parks/EDIT bond capital fund with a balance of \$4.7 million dollars remaining in the fund at August 31, 2016.

Redevelopment Authority includes the 2015 Smart Streets bond capital fund with a balance of \$13.9 million dollars remaining in the fund at August 31, 2016.