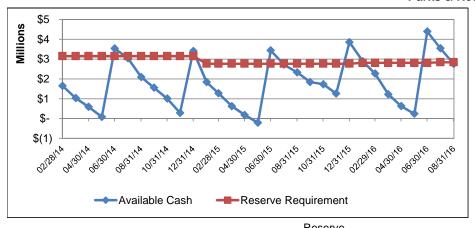

# City of South Bend Cash Reserves Summary

| Contents                                                                                                                                                                      | 3                                                                                                                                                                                                                                                                                                                                                                           |  |  |  |  |  |
|-------------------------------------------------------------------------------------------------------------------------------------------------------------------------------|-----------------------------------------------------------------------------------------------------------------------------------------------------------------------------------------------------------------------------------------------------------------------------------------------------------------------------------------------------------------------------|--|--|--|--|--|
| Funds by Status                                                                                                                                                               |                                                                                                                                                                                                                                                                                                                                                                             |  |  |  |  |  |
| Cash Reserves Summary                                                                                                                                                         |                                                                                                                                                                                                                                                                                                                                                                             |  |  |  |  |  |
| General Fund Trends                                                                                                                                                           |                                                                                                                                                                                                                                                                                                                                                                             |  |  |  |  |  |
| Parks & Recreation F                                                                                                                                                          | Parks & Recreation Fund Trends                                                                                                                                                                                                                                                                                                                                              |  |  |  |  |  |
| Motor Vehicle Highway Fund Trends                                                                                                                                             |                                                                                                                                                                                                                                                                                                                                                                             |  |  |  |  |  |
| Liability Insurance Fund Trends                                                                                                                                               |                                                                                                                                                                                                                                                                                                                                                                             |  |  |  |  |  |
| Public Safety LOIT Fund Trends                                                                                                                                                |                                                                                                                                                                                                                                                                                                                                                                             |  |  |  |  |  |
| County Option Income Tax Fund (COIT) Trends                                                                                                                                   |                                                                                                                                                                                                                                                                                                                                                                             |  |  |  |  |  |
| Economic Development Income Tax Fund (EDIT) Trends                                                                                                                            |                                                                                                                                                                                                                                                                                                                                                                             |  |  |  |  |  |
| Self-funded Employe                                                                                                                                                           | e Benefits Fund Trends                                                                                                                                                                                                                                                                                                                                                      |  |  |  |  |  |
| Controller's Cash Re                                                                                                                                                          | port                                                                                                                                                                                                                                                                                                                                                                        |  |  |  |  |  |
| Mayor Chief of Staff Deputy Chief of Staff Common Council City Controller Deputy City Controller City Finance Director Senior Budget Analyst Department Heads Fiscal Officers | Pete Buttigieg James Mueller Suzanna Fritzberg  John Murphy Jennifer Hockenhull Rahman Johnson Amy O'Connor                                                                                                                                                                                                                                                                 |  |  |  |  |  |
|                                                                                                                                                                               | Funds by Status  Cash Reserves Sum. General Fund Trends Parks & Recreation F Motor Vehicle Highwa Liability Insurance Fu Public Safety LOIT F County Option Incom Economic Developme Self-funded Employe Controller's Cash Rep Mayor Chief of Staff Deputy Chief of Staff Common Council City Controller Deputy City Controller City Finance Director Senior Budget Analyst |  |  |  |  |  |