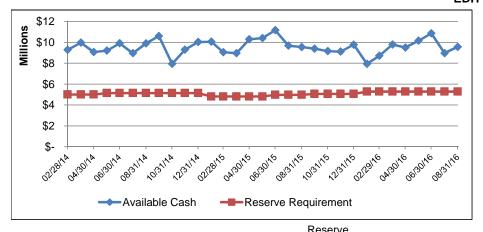

# City of South Bend Cash Reserves Summary

| Contents                                                                                                                                                                      | 3                                                                                                                                                                                                                                                                                                                                                                           |  |  |  |  |  |
|-------------------------------------------------------------------------------------------------------------------------------------------------------------------------------|-----------------------------------------------------------------------------------------------------------------------------------------------------------------------------------------------------------------------------------------------------------------------------------------------------------------------------------------------------------------------------|--|--|--|--|--|
| Funds by Status                                                                                                                                                               |                                                                                                                                                                                                                                                                                                                                                                             |  |  |  |  |  |
| Cash Reserves Summary                                                                                                                                                         |                                                                                                                                                                                                                                                                                                                                                                             |  |  |  |  |  |
| General Fund Trends                                                                                                                                                           |                                                                                                                                                                                                                                                                                                                                                                             |  |  |  |  |  |
| Parks & Recreation F                                                                                                                                                          | Parks & Recreation Fund Trends                                                                                                                                                                                                                                                                                                                                              |  |  |  |  |  |
| Motor Vehicle Highway Fund Trends                                                                                                                                             |                                                                                                                                                                                                                                                                                                                                                                             |  |  |  |  |  |
| Liability Insurance Fund Trends                                                                                                                                               |                                                                                                                                                                                                                                                                                                                                                                             |  |  |  |  |  |
| Public Safety LOIT Fund Trends                                                                                                                                                |                                                                                                                                                                                                                                                                                                                                                                             |  |  |  |  |  |
| County Option Income Tax Fund (COIT) Trends                                                                                                                                   |                                                                                                                                                                                                                                                                                                                                                                             |  |  |  |  |  |
| Economic Development Income Tax Fund (EDIT) Trends                                                                                                                            |                                                                                                                                                                                                                                                                                                                                                                             |  |  |  |  |  |
| Self-funded Employe                                                                                                                                                           | e Benefits Fund Trends                                                                                                                                                                                                                                                                                                                                                      |  |  |  |  |  |
| Controller's Cash Re                                                                                                                                                          | port                                                                                                                                                                                                                                                                                                                                                                        |  |  |  |  |  |
| Mayor Chief of Staff Deputy Chief of Staff Common Council City Controller Deputy City Controller City Finance Director Senior Budget Analyst Department Heads Fiscal Officers | Pete Buttigieg James Mueller Suzanna Fritzberg  John Murphy Jennifer Hockenhull Rahman Johnson Amy O'Connor                                                                                                                                                                                                                                                                 |  |  |  |  |  |
|                                                                                                                                                                               | Funds by Status  Cash Reserves Sum. General Fund Trends Parks & Recreation F Motor Vehicle Highwa Liability Insurance Fu Public Safety LOIT F County Option Incom Economic Developme Self-funded Employe Controller's Cash Rep Mayor Chief of Staff Deputy Chief of Staff Common Council City Controller Deputy City Controller City Finance Director Senior Budget Analyst |  |  |  |  |  |