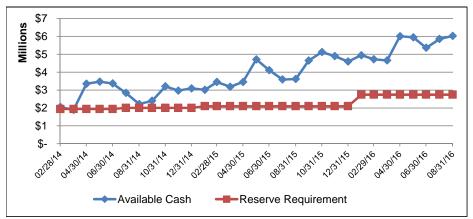

# City of South Bend Cash Reserves Summary

| Contents                                                                                                                                                                      | 3                                                                                                                                                                                                                                                                                                                                                                           |  |  |  |  |  |
|-------------------------------------------------------------------------------------------------------------------------------------------------------------------------------|-----------------------------------------------------------------------------------------------------------------------------------------------------------------------------------------------------------------------------------------------------------------------------------------------------------------------------------------------------------------------------|--|--|--|--|--|
| Funds by Status                                                                                                                                                               |                                                                                                                                                                                                                                                                                                                                                                             |  |  |  |  |  |
| Cash Reserves Summary                                                                                                                                                         |                                                                                                                                                                                                                                                                                                                                                                             |  |  |  |  |  |
| General Fund Trends                                                                                                                                                           |                                                                                                                                                                                                                                                                                                                                                                             |  |  |  |  |  |
| Parks & Recreation F                                                                                                                                                          | Parks & Recreation Fund Trends                                                                                                                                                                                                                                                                                                                                              |  |  |  |  |  |
| Motor Vehicle Highway Fund Trends                                                                                                                                             |                                                                                                                                                                                                                                                                                                                                                                             |  |  |  |  |  |
| Liability Insurance Fund Trends                                                                                                                                               |                                                                                                                                                                                                                                                                                                                                                                             |  |  |  |  |  |
| Public Safety LOIT Fund Trends                                                                                                                                                |                                                                                                                                                                                                                                                                                                                                                                             |  |  |  |  |  |
| County Option Income Tax Fund (COIT) Trends                                                                                                                                   |                                                                                                                                                                                                                                                                                                                                                                             |  |  |  |  |  |
| Economic Development Income Tax Fund (EDIT) Trends                                                                                                                            |                                                                                                                                                                                                                                                                                                                                                                             |  |  |  |  |  |
| Self-funded Employe                                                                                                                                                           | e Benefits Fund Trends                                                                                                                                                                                                                                                                                                                                                      |  |  |  |  |  |
| Controller's Cash Re                                                                                                                                                          | port                                                                                                                                                                                                                                                                                                                                                                        |  |  |  |  |  |
| Mayor Chief of Staff Deputy Chief of Staff Common Council City Controller Deputy City Controller City Finance Director Senior Budget Analyst Department Heads Fiscal Officers | Pete Buttigieg James Mueller Suzanna Fritzberg  John Murphy Jennifer Hockenhull Rahman Johnson Amy O'Connor                                                                                                                                                                                                                                                                 |  |  |  |  |  |
|                                                                                                                                                                               | Funds by Status  Cash Reserves Sum. General Fund Trends Parks & Recreation F Motor Vehicle Highwa Liability Insurance Fu Public Safety LOIT F County Option Incom Economic Developme Self-funded Employe Controller's Cash Rep Mayor Chief of Staff Deputy Chief of Staff Common Council City Controller Deputy City Controller City Finance Director Senior Budget Analyst |  |  |  |  |  |