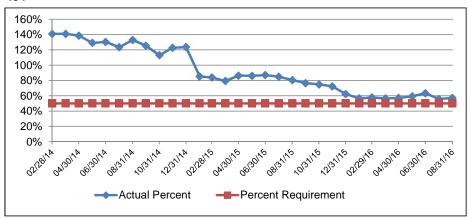

# City of South Bend Cash Reserves Summary

| Contents                                                                                                                                                                      | 3                                                                                                                                                                                                                                                                                                                                                                           |  |  |  |  |  |
|-------------------------------------------------------------------------------------------------------------------------------------------------------------------------------|-----------------------------------------------------------------------------------------------------------------------------------------------------------------------------------------------------------------------------------------------------------------------------------------------------------------------------------------------------------------------------|--|--|--|--|--|
| Funds by Status                                                                                                                                                               |                                                                                                                                                                                                                                                                                                                                                                             |  |  |  |  |  |
| Cash Reserves Summary                                                                                                                                                         |                                                                                                                                                                                                                                                                                                                                                                             |  |  |  |  |  |
| General Fund Trends                                                                                                                                                           |                                                                                                                                                                                                                                                                                                                                                                             |  |  |  |  |  |
| Parks & Recreation F                                                                                                                                                          | Parks & Recreation Fund Trends                                                                                                                                                                                                                                                                                                                                              |  |  |  |  |  |
| Motor Vehicle Highway Fund Trends                                                                                                                                             |                                                                                                                                                                                                                                                                                                                                                                             |  |  |  |  |  |
| Liability Insurance Fund Trends                                                                                                                                               |                                                                                                                                                                                                                                                                                                                                                                             |  |  |  |  |  |
| Public Safety LOIT Fund Trends                                                                                                                                                |                                                                                                                                                                                                                                                                                                                                                                             |  |  |  |  |  |
| County Option Income Tax Fund (COIT) Trends                                                                                                                                   |                                                                                                                                                                                                                                                                                                                                                                             |  |  |  |  |  |
| Economic Development Income Tax Fund (EDIT) Trends                                                                                                                            |                                                                                                                                                                                                                                                                                                                                                                             |  |  |  |  |  |
| Self-funded Employe                                                                                                                                                           | e Benefits Fund Trends                                                                                                                                                                                                                                                                                                                                                      |  |  |  |  |  |
| Controller's Cash Re                                                                                                                                                          | port                                                                                                                                                                                                                                                                                                                                                                        |  |  |  |  |  |
| Mayor Chief of Staff Deputy Chief of Staff Common Council City Controller Deputy City Controller City Finance Director Senior Budget Analyst Department Heads Fiscal Officers | Pete Buttigieg James Mueller Suzanna Fritzberg  John Murphy Jennifer Hockenhull Rahman Johnson Amy O'Connor                                                                                                                                                                                                                                                                 |  |  |  |  |  |
|                                                                                                                                                                               | Funds by Status  Cash Reserves Sum. General Fund Trends Parks & Recreation F Motor Vehicle Highwa Liability Insurance Fu Public Safety LOIT F County Option Incom Economic Developme Self-funded Employe Controller's Cash Rep Mayor Chief of Staff Deputy Chief of Staff Common Council City Controller Deputy City Controller City Finance Director Senior Budget Analyst |  |  |  |  |  |