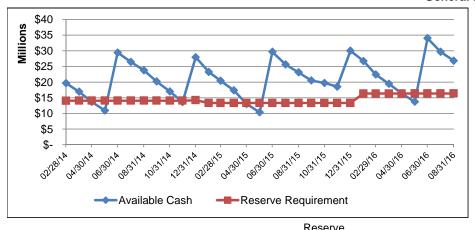

# City of South Bend Cash Reserves Summary

| Contents                                                                                                                                                                      | 3                                                                                                                                                                                                                                                                                                                                                                           |  |  |  |  |  |
|-------------------------------------------------------------------------------------------------------------------------------------------------------------------------------|-----------------------------------------------------------------------------------------------------------------------------------------------------------------------------------------------------------------------------------------------------------------------------------------------------------------------------------------------------------------------------|--|--|--|--|--|
| Funds by Status                                                                                                                                                               |                                                                                                                                                                                                                                                                                                                                                                             |  |  |  |  |  |
| Cash Reserves Summary                                                                                                                                                         |                                                                                                                                                                                                                                                                                                                                                                             |  |  |  |  |  |
| General Fund Trends                                                                                                                                                           |                                                                                                                                                                                                                                                                                                                                                                             |  |  |  |  |  |
| Parks & Recreation F                                                                                                                                                          | Parks & Recreation Fund Trends                                                                                                                                                                                                                                                                                                                                              |  |  |  |  |  |
| Motor Vehicle Highway Fund Trends                                                                                                                                             |                                                                                                                                                                                                                                                                                                                                                                             |  |  |  |  |  |
| Liability Insurance Fund Trends                                                                                                                                               |                                                                                                                                                                                                                                                                                                                                                                             |  |  |  |  |  |
| Public Safety LOIT Fund Trends                                                                                                                                                |                                                                                                                                                                                                                                                                                                                                                                             |  |  |  |  |  |
| County Option Income Tax Fund (COIT) Trends                                                                                                                                   |                                                                                                                                                                                                                                                                                                                                                                             |  |  |  |  |  |
| Economic Development Income Tax Fund (EDIT) Trends                                                                                                                            |                                                                                                                                                                                                                                                                                                                                                                             |  |  |  |  |  |
| Self-funded Employe                                                                                                                                                           | e Benefits Fund Trends                                                                                                                                                                                                                                                                                                                                                      |  |  |  |  |  |
| Controller's Cash Re                                                                                                                                                          | port                                                                                                                                                                                                                                                                                                                                                                        |  |  |  |  |  |
| Mayor Chief of Staff Deputy Chief of Staff Common Council City Controller Deputy City Controller City Finance Director Senior Budget Analyst Department Heads Fiscal Officers | Pete Buttigieg James Mueller Suzanna Fritzberg  John Murphy Jennifer Hockenhull Rahman Johnson Amy O'Connor                                                                                                                                                                                                                                                                 |  |  |  |  |  |
|                                                                                                                                                                               | Funds by Status  Cash Reserves Sum. General Fund Trends Parks & Recreation F Motor Vehicle Highwa Liability Insurance Fu Public Safety LOIT F County Option Incom Economic Developme Self-funded Employe Controller's Cash Rep Mayor Chief of Staff Deputy Chief of Staff Common Council City Controller Deputy City Controller City Finance Director Senior Budget Analyst |  |  |  |  |  |