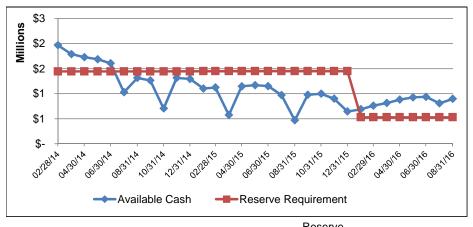

# City of South Bend Cash Reserves Summary

| Contents                                                                                                                                                                      | 3                                                                                                                                                                                                                                                                                                                                                                           |  |  |  |  |  |
|-------------------------------------------------------------------------------------------------------------------------------------------------------------------------------|-----------------------------------------------------------------------------------------------------------------------------------------------------------------------------------------------------------------------------------------------------------------------------------------------------------------------------------------------------------------------------|--|--|--|--|--|
| Funds by Status                                                                                                                                                               |                                                                                                                                                                                                                                                                                                                                                                             |  |  |  |  |  |
| Cash Reserves Summary                                                                                                                                                         |                                                                                                                                                                                                                                                                                                                                                                             |  |  |  |  |  |
| General Fund Trends                                                                                                                                                           |                                                                                                                                                                                                                                                                                                                                                                             |  |  |  |  |  |
| Parks & Recreation F                                                                                                                                                          | Parks & Recreation Fund Trends                                                                                                                                                                                                                                                                                                                                              |  |  |  |  |  |
| Motor Vehicle Highway Fund Trends                                                                                                                                             |                                                                                                                                                                                                                                                                                                                                                                             |  |  |  |  |  |
| Liability Insurance Fund Trends                                                                                                                                               |                                                                                                                                                                                                                                                                                                                                                                             |  |  |  |  |  |
| Public Safety LOIT Fund Trends                                                                                                                                                |                                                                                                                                                                                                                                                                                                                                                                             |  |  |  |  |  |
| County Option Income Tax Fund (COIT) Trends                                                                                                                                   |                                                                                                                                                                                                                                                                                                                                                                             |  |  |  |  |  |
| Economic Development Income Tax Fund (EDIT) Trends                                                                                                                            |                                                                                                                                                                                                                                                                                                                                                                             |  |  |  |  |  |
| Self-funded Employe                                                                                                                                                           | e Benefits Fund Trends                                                                                                                                                                                                                                                                                                                                                      |  |  |  |  |  |
| Controller's Cash Re                                                                                                                                                          | port                                                                                                                                                                                                                                                                                                                                                                        |  |  |  |  |  |
| Mayor Chief of Staff Deputy Chief of Staff Common Council City Controller Deputy City Controller City Finance Director Senior Budget Analyst Department Heads Fiscal Officers | Pete Buttigieg James Mueller Suzanna Fritzberg  John Murphy Jennifer Hockenhull Rahman Johnson Amy O'Connor                                                                                                                                                                                                                                                                 |  |  |  |  |  |
|                                                                                                                                                                               | Funds by Status  Cash Reserves Sum. General Fund Trends Parks & Recreation F Motor Vehicle Highwa Liability Insurance Fu Public Safety LOIT F County Option Incom Economic Developme Self-funded Employe Controller's Cash Rep Mayor Chief of Staff Deputy Chief of Staff Common Council City Controller Deputy City Controller City Finance Director Senior Budget Analyst |  |  |  |  |  |