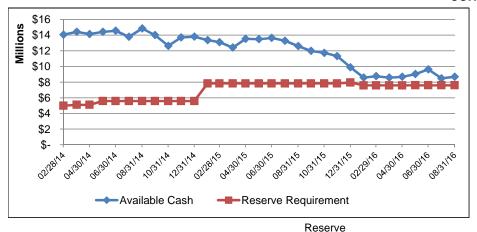

# City of South Bend Cash Reserves Summary

| Contents                                                                                                                                                                      | 3                                                                                                                                                                                                                                                                                                                                                                           |  |  |  |  |  |
|-------------------------------------------------------------------------------------------------------------------------------------------------------------------------------|-----------------------------------------------------------------------------------------------------------------------------------------------------------------------------------------------------------------------------------------------------------------------------------------------------------------------------------------------------------------------------|--|--|--|--|--|
| Funds by Status                                                                                                                                                               |                                                                                                                                                                                                                                                                                                                                                                             |  |  |  |  |  |
| Cash Reserves Summary                                                                                                                                                         |                                                                                                                                                                                                                                                                                                                                                                             |  |  |  |  |  |
| General Fund Trends                                                                                                                                                           |                                                                                                                                                                                                                                                                                                                                                                             |  |  |  |  |  |
| Parks & Recreation F                                                                                                                                                          | Parks & Recreation Fund Trends                                                                                                                                                                                                                                                                                                                                              |  |  |  |  |  |
| Motor Vehicle Highway Fund Trends                                                                                                                                             |                                                                                                                                                                                                                                                                                                                                                                             |  |  |  |  |  |
| Liability Insurance Fund Trends                                                                                                                                               |                                                                                                                                                                                                                                                                                                                                                                             |  |  |  |  |  |
| Public Safety LOIT Fund Trends                                                                                                                                                |                                                                                                                                                                                                                                                                                                                                                                             |  |  |  |  |  |
| County Option Income Tax Fund (COIT) Trends                                                                                                                                   |                                                                                                                                                                                                                                                                                                                                                                             |  |  |  |  |  |
| Economic Development Income Tax Fund (EDIT) Trends                                                                                                                            |                                                                                                                                                                                                                                                                                                                                                                             |  |  |  |  |  |
| Self-funded Employe                                                                                                                                                           | e Benefits Fund Trends                                                                                                                                                                                                                                                                                                                                                      |  |  |  |  |  |
| Controller's Cash Re                                                                                                                                                          | port                                                                                                                                                                                                                                                                                                                                                                        |  |  |  |  |  |
| Mayor Chief of Staff Deputy Chief of Staff Common Council City Controller Deputy City Controller City Finance Director Senior Budget Analyst Department Heads Fiscal Officers | Pete Buttigieg James Mueller Suzanna Fritzberg  John Murphy Jennifer Hockenhull Rahman Johnson Amy O'Connor                                                                                                                                                                                                                                                                 |  |  |  |  |  |
|                                                                                                                                                                               | Funds by Status  Cash Reserves Sum. General Fund Trends Parks & Recreation F Motor Vehicle Highwa Liability Insurance Fu Public Safety LOIT F County Option Incom Economic Developme Self-funded Employe Controller's Cash Rep Mayor Chief of Staff Deputy Chief of Staff Common Council City Controller Deputy City Controller City Finance Director Senior Budget Analyst |  |  |  |  |  |