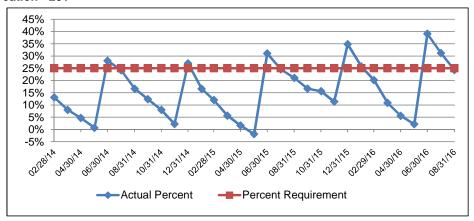

# City of South Bend Cash Reserves Summary

| Contents                                                                                                                                                                      | 3                                                                                                                                                                                                                                                                                                                                                                           |  |  |  |  |  |
|-------------------------------------------------------------------------------------------------------------------------------------------------------------------------------|-----------------------------------------------------------------------------------------------------------------------------------------------------------------------------------------------------------------------------------------------------------------------------------------------------------------------------------------------------------------------------|--|--|--|--|--|
| Funds by Status                                                                                                                                                               |                                                                                                                                                                                                                                                                                                                                                                             |  |  |  |  |  |
| Cash Reserves Summary                                                                                                                                                         |                                                                                                                                                                                                                                                                                                                                                                             |  |  |  |  |  |
| General Fund Trends                                                                                                                                                           |                                                                                                                                                                                                                                                                                                                                                                             |  |  |  |  |  |
| Parks & Recreation F                                                                                                                                                          | Parks & Recreation Fund Trends                                                                                                                                                                                                                                                                                                                                              |  |  |  |  |  |
| Motor Vehicle Highway Fund Trends                                                                                                                                             |                                                                                                                                                                                                                                                                                                                                                                             |  |  |  |  |  |
| Liability Insurance Fund Trends                                                                                                                                               |                                                                                                                                                                                                                                                                                                                                                                             |  |  |  |  |  |
| Public Safety LOIT Fund Trends                                                                                                                                                |                                                                                                                                                                                                                                                                                                                                                                             |  |  |  |  |  |
| County Option Income Tax Fund (COIT) Trends                                                                                                                                   |                                                                                                                                                                                                                                                                                                                                                                             |  |  |  |  |  |
| Economic Development Income Tax Fund (EDIT) Trends                                                                                                                            |                                                                                                                                                                                                                                                                                                                                                                             |  |  |  |  |  |
| Self-funded Employe                                                                                                                                                           | e Benefits Fund Trends                                                                                                                                                                                                                                                                                                                                                      |  |  |  |  |  |
| Controller's Cash Re                                                                                                                                                          | port                                                                                                                                                                                                                                                                                                                                                                        |  |  |  |  |  |
| Mayor Chief of Staff Deputy Chief of Staff Common Council City Controller Deputy City Controller City Finance Director Senior Budget Analyst Department Heads Fiscal Officers | Pete Buttigieg James Mueller Suzanna Fritzberg  John Murphy Jennifer Hockenhull Rahman Johnson Amy O'Connor                                                                                                                                                                                                                                                                 |  |  |  |  |  |
|                                                                                                                                                                               | Funds by Status  Cash Reserves Sum. General Fund Trends Parks & Recreation F Motor Vehicle Highwa Liability Insurance Fu Public Safety LOIT F County Option Incom Economic Developme Self-funded Employe Controller's Cash Rep Mayor Chief of Staff Deputy Chief of Staff Common Council City Controller Deputy City Controller City Finance Director Senior Budget Analyst |  |  |  |  |  |